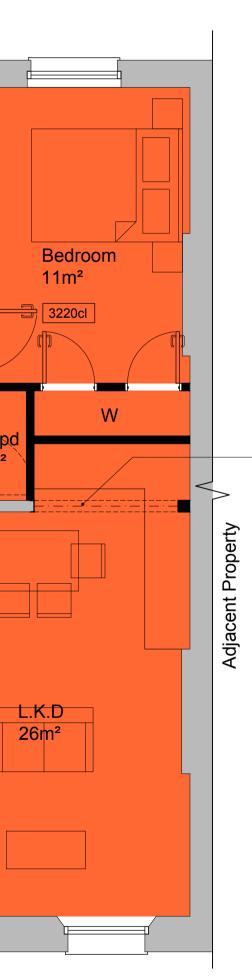

building. Section of wall

to be opened up with structural support as

required.

Second Floor

3220cl

Bedroom 10m<sup>2</sup>

3220cl

| 0m       | 1m | 2m | 3m | 4m |
|----------|----|----|----|----|
|          |    |    |    |    |
| Scale 1: | 50 |    |    |    |

This drawing is to be read in conjunction with all other relevant drawings and specifications

Existing flat roof

to be checked for condition

and general weather tightness.

Alterations to existing building.
Section of wall to be opened up with structural support as require