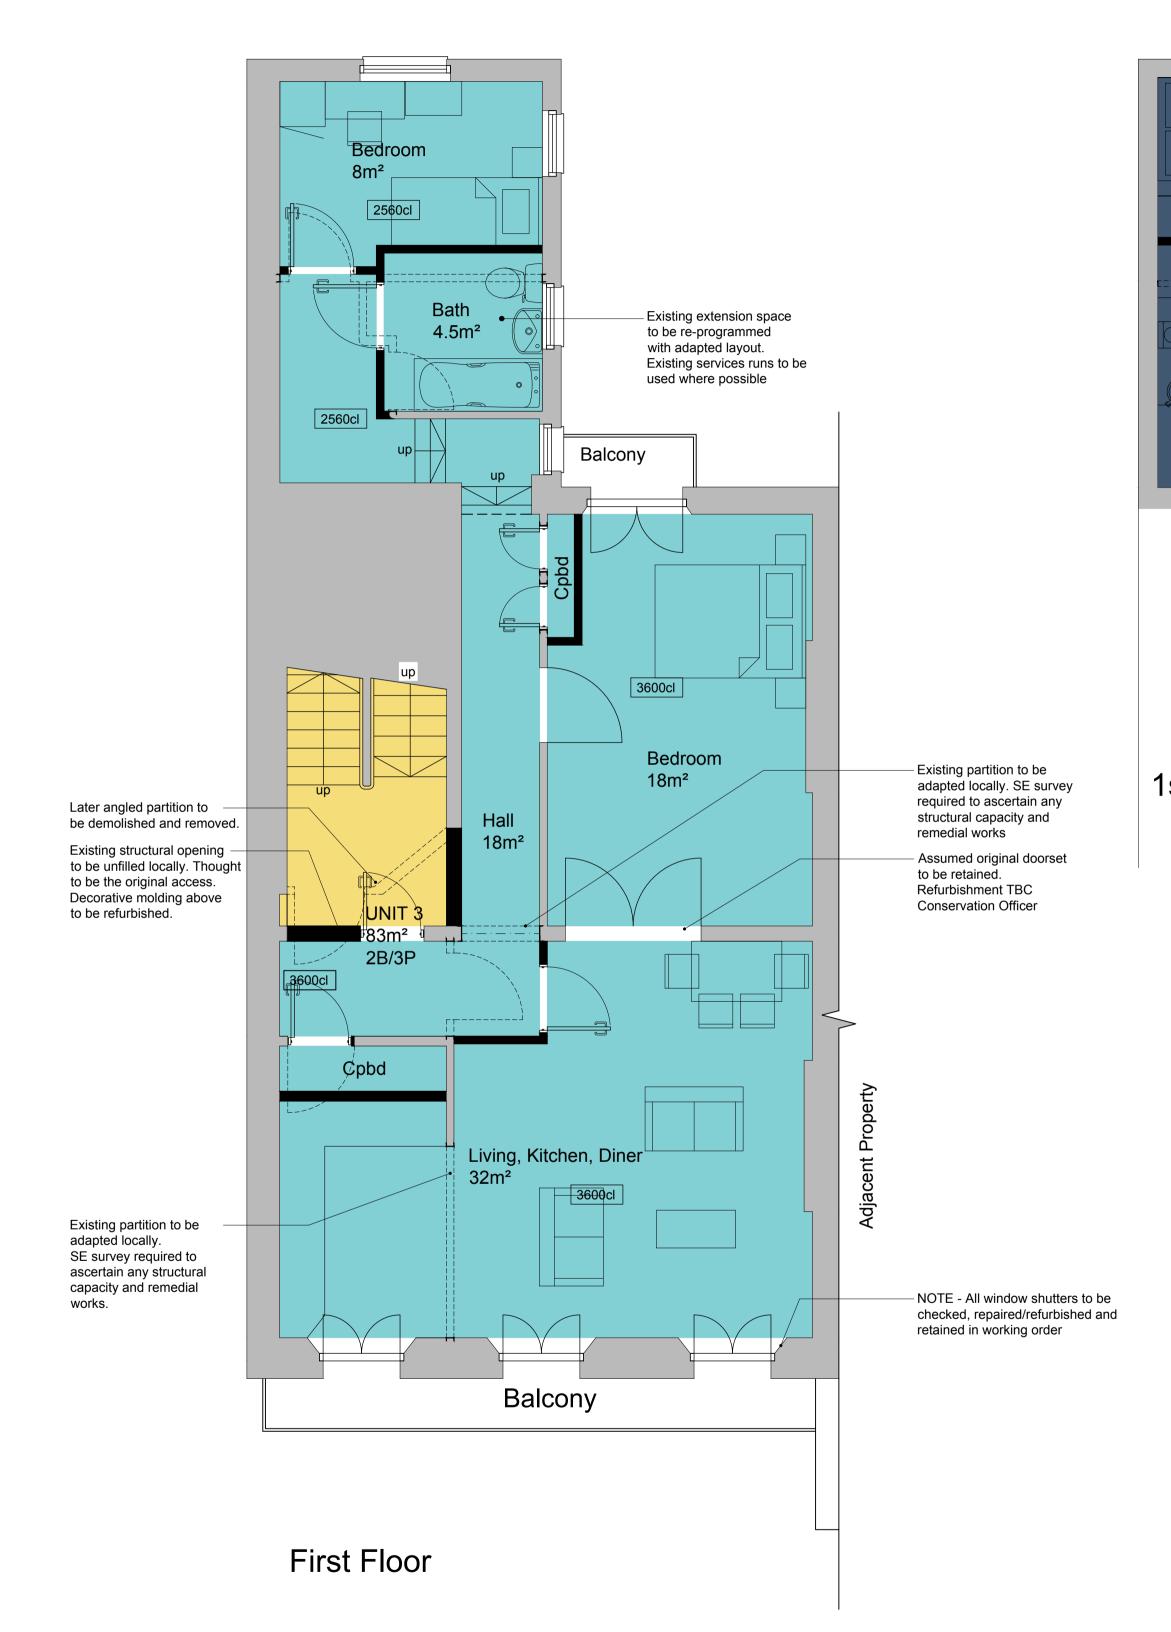

building. Section of wall

to be opened up with structural support as

required.

Second Floor

3220cl

Bedroom 10m<sup>2</sup>

3220cl

| 0m       | 1m | 2m | 3m | 4m |
|----------|----|----|----|----|
|          |    |    |    |    |
| Scale 1: | 50 |    |    |    |

This drawing is to be read in conjunction with all other relevant drawings and specifications

Existing flat roof

to be checked for condition

and general weather tightness.

Alterations to existing building.
Section of wall to be opened up with structural support as require