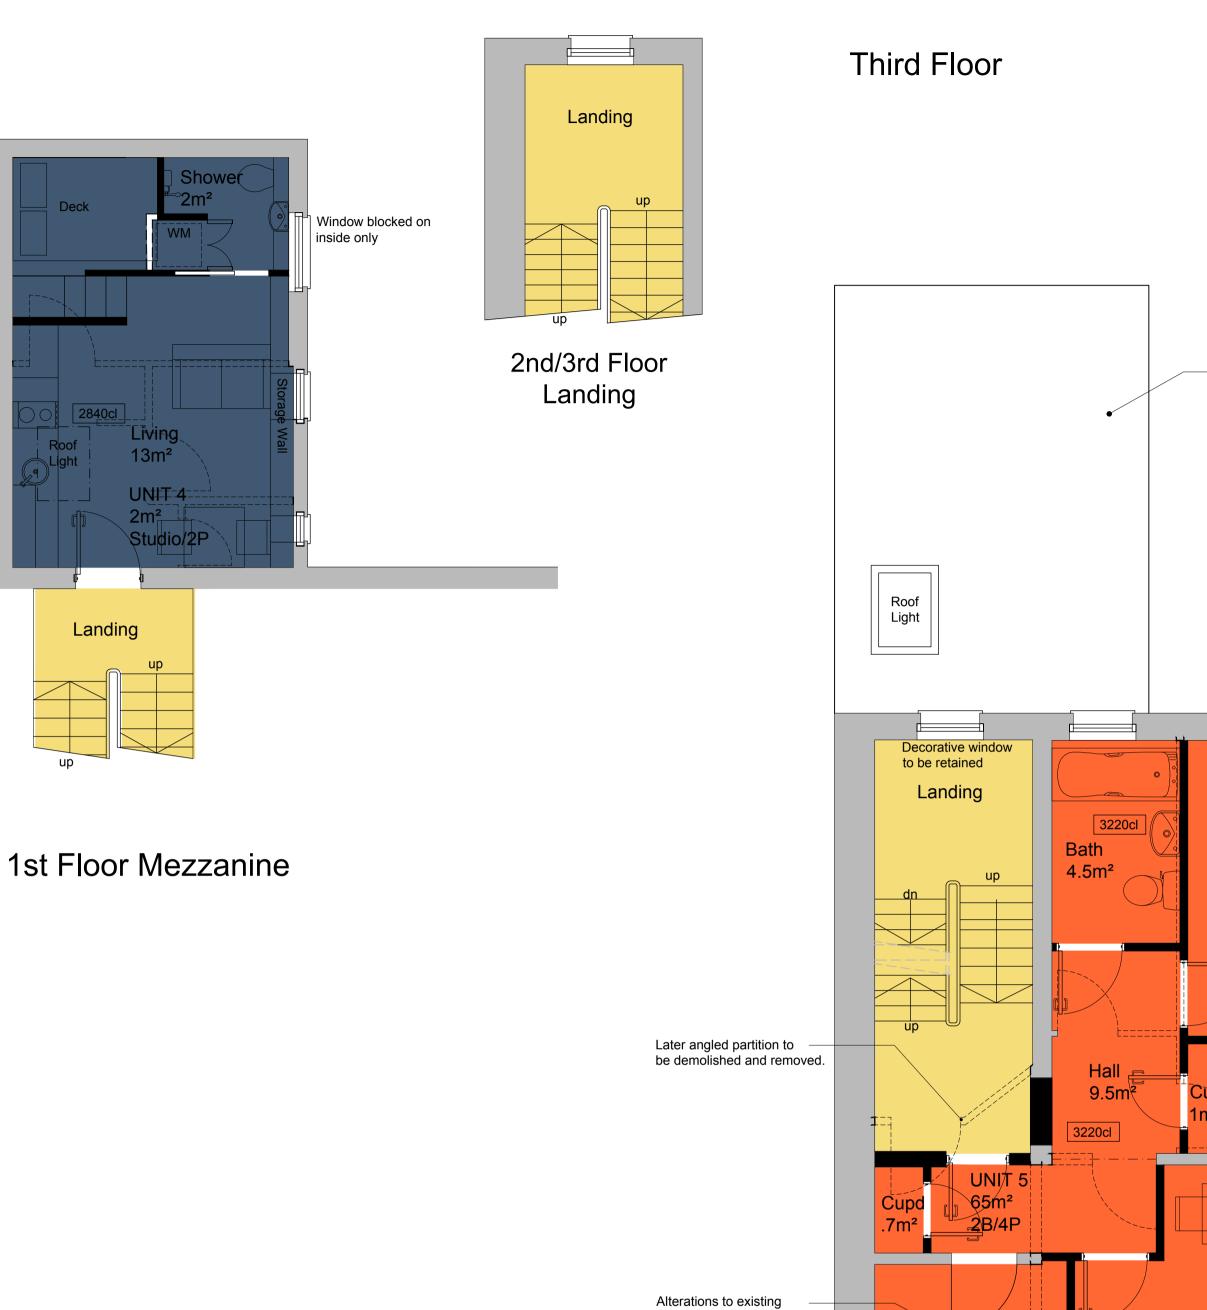

building. Section of wall

to be opened up with structural support as

required.

Second Floor

3220cl

Bedroom 10m<sup>2</sup>

3220cl

| 0m       | 1m | 2m | 3m | 4m |
|----------|----|----|----|----|
|          |    |    |    |    |
| Scale 1: | 50 |    |    |    |

This drawing is to be read in conjunction with all other relevant drawings and specifications

Existing flat roof

to be checked for condition

and general weather tightness.

Alterations to existing building.
Section of wall to be opened up with structural support as require