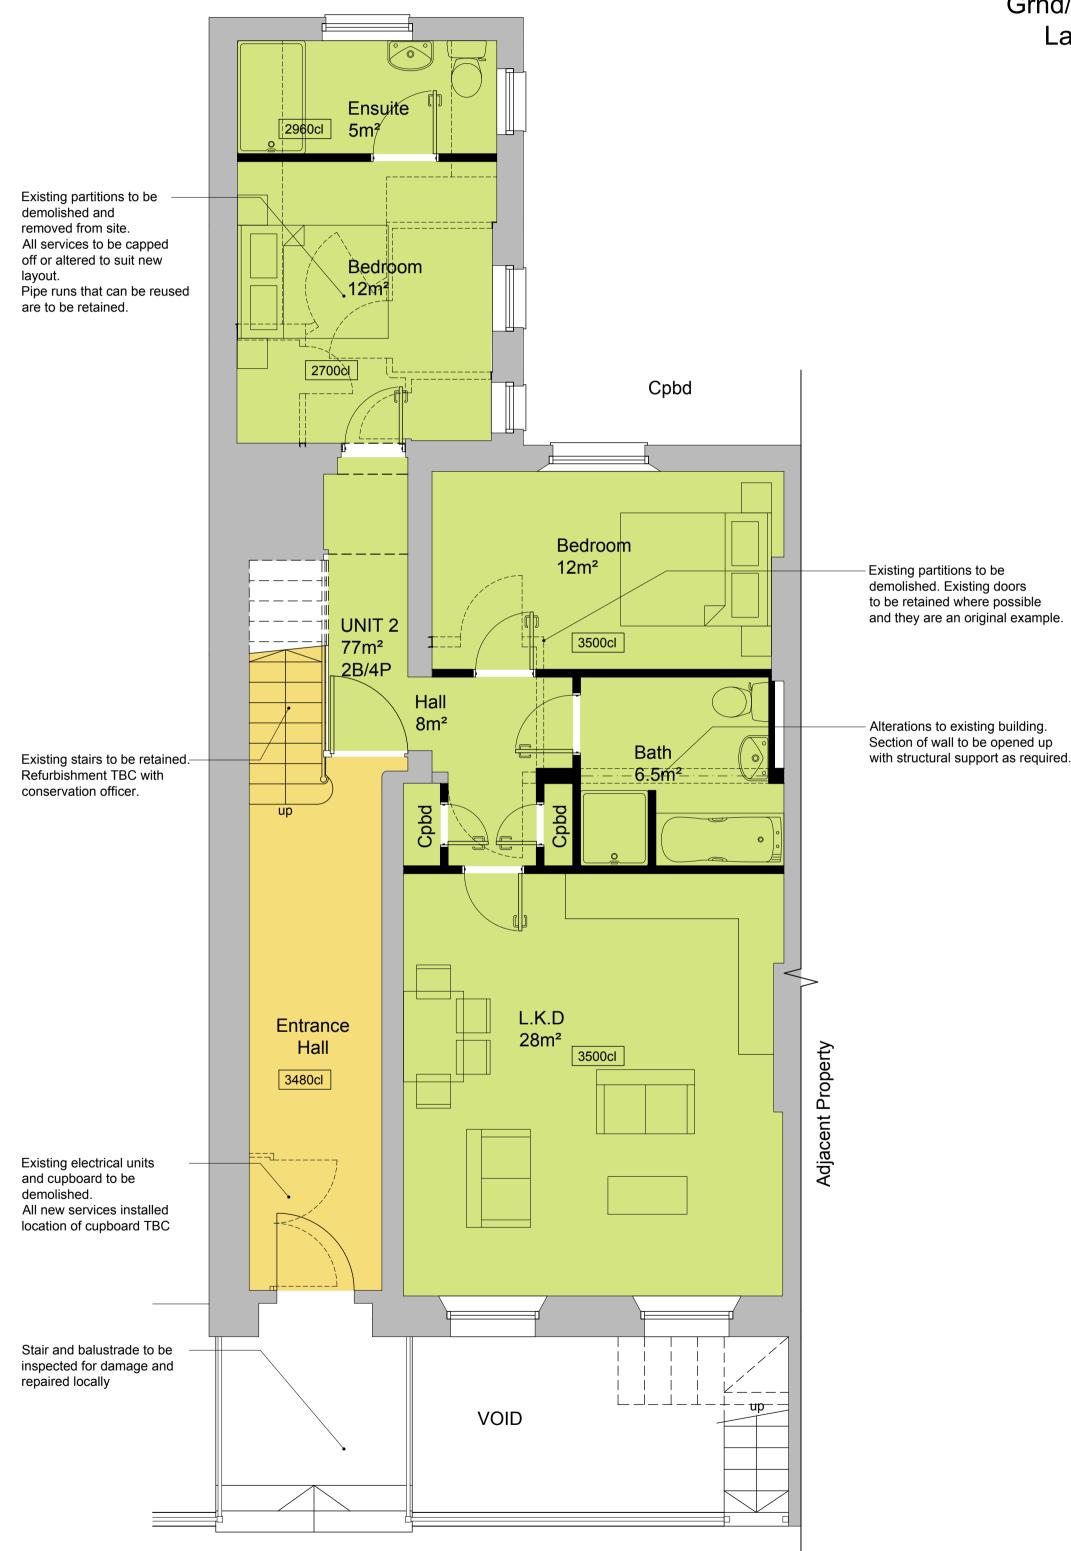

Lower Ground Floor

Ground Floor

Ingleton Wood LLP shall have no liability to the Employer arising out of any unauthorized modification or amendment to, or any transmission, copy or use of the material, or any proprietary work contained therein, by the Employer, Other Project Team Member, or any other third party. All dimensions are to be checked and verified on-sate by the Main Contractor prior to commencement; any discrepancies are to be reported to the Contract Administrator.

This drawing is to be read in conjunction with all other relevant drawings and specifications Do Not Scale © Ingleton Wood LLP

Grnd/1st Floor Landing

| Landlord / Circulation             |        |
|------------------------------------|--------|
| Unit 1 = 2 Bed / 4 Person Flat     | @ 95m² |
| Unit 2 = 2 Bed / 4 Person Flat     | @ 77m² |
| Unit 3 = 2 Bed / 3 Person Flat     | @ 83m² |
| Unit 4 = 2 Person Studio           | @ 20m² |
| Unit 5 = 2 Bed / 4 Person Flat     | @ 65m² |
| Unit 6 = 2 Bed / 4 Person Flat     | @ 61m² |
| Unit 7 = Existing Flat (not in sco | ope)   |