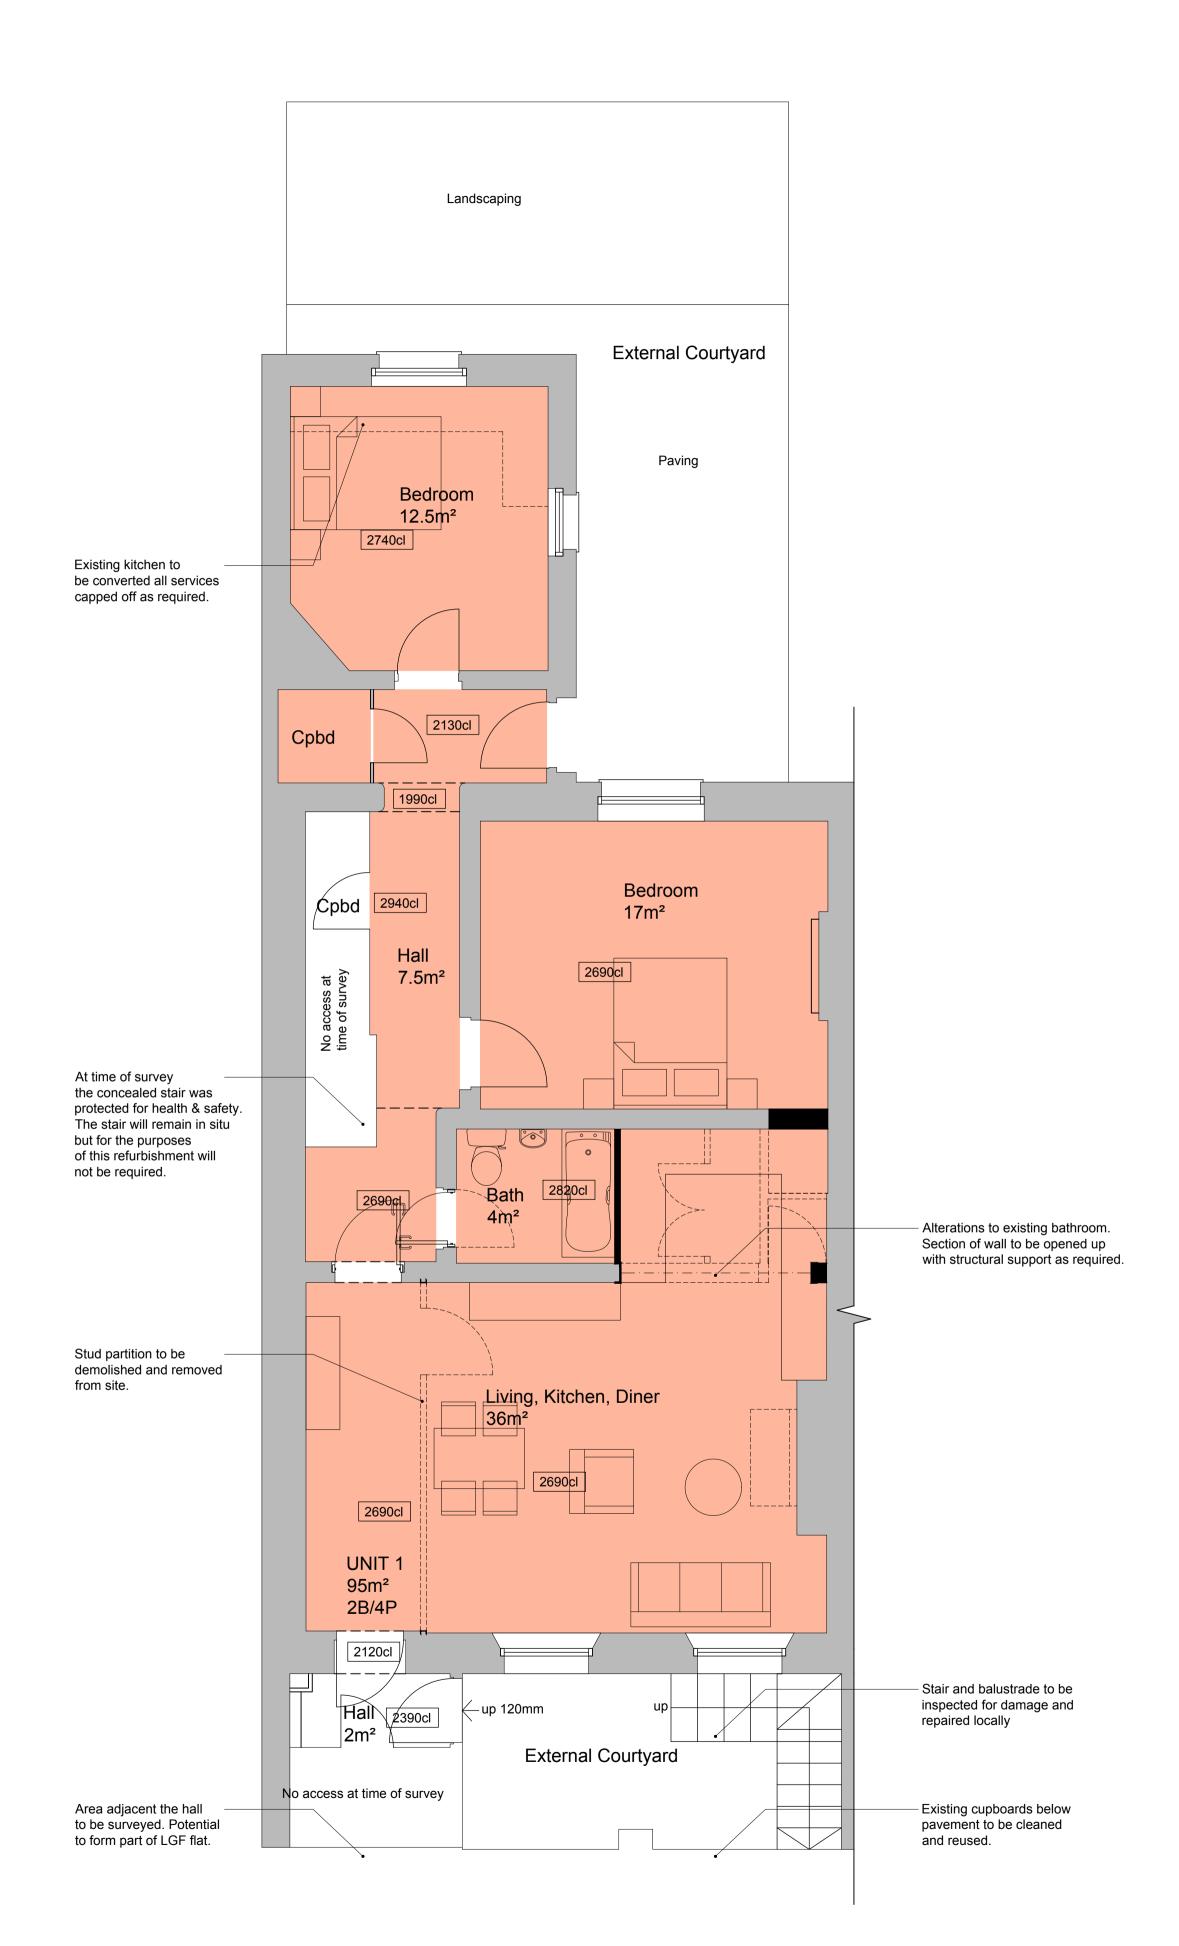

Lower Ground Floor

Ground Floor

Ingleton Wood LLP shall have no liability to the Employer arising out of any unauthorized modification or amendment to, or any transmission, copy or use of the material, or any proprietary work contained therein, by the Employer, Other Project Team Member, or any other third party. All dimensions are to be checked and verified on-sate by the Main Contractor prior to commencement; any discrepancies are to be reported to the Contract Administrator.

This drawing is to be read in conjunction with all other relevant drawings and specifications Do Not Scale © Ingleton Wood LLP

Grnd/1st Floor Landing

| Landlord / Circulation             |        |
|------------------------------------|--------|
| Unit 1 = 2 Bed / 4 Person Flat     | @ 95m² |
| Unit 2 = 2 Bed / 4 Person Flat     | @ 77m² |
| Unit 3 = 2 Bed / 3 Person Flat     | @ 83m² |
| Unit 4 = 2 Person Studio           | @ 20m² |
| Unit 5 = 2 Bed / 4 Person Flat     | @ 65m² |
| Unit 6 = 2 Bed / 4 Person Flat     | @ 61m² |
| Unit 7 = Existing Flat (not in sco | ope)   |