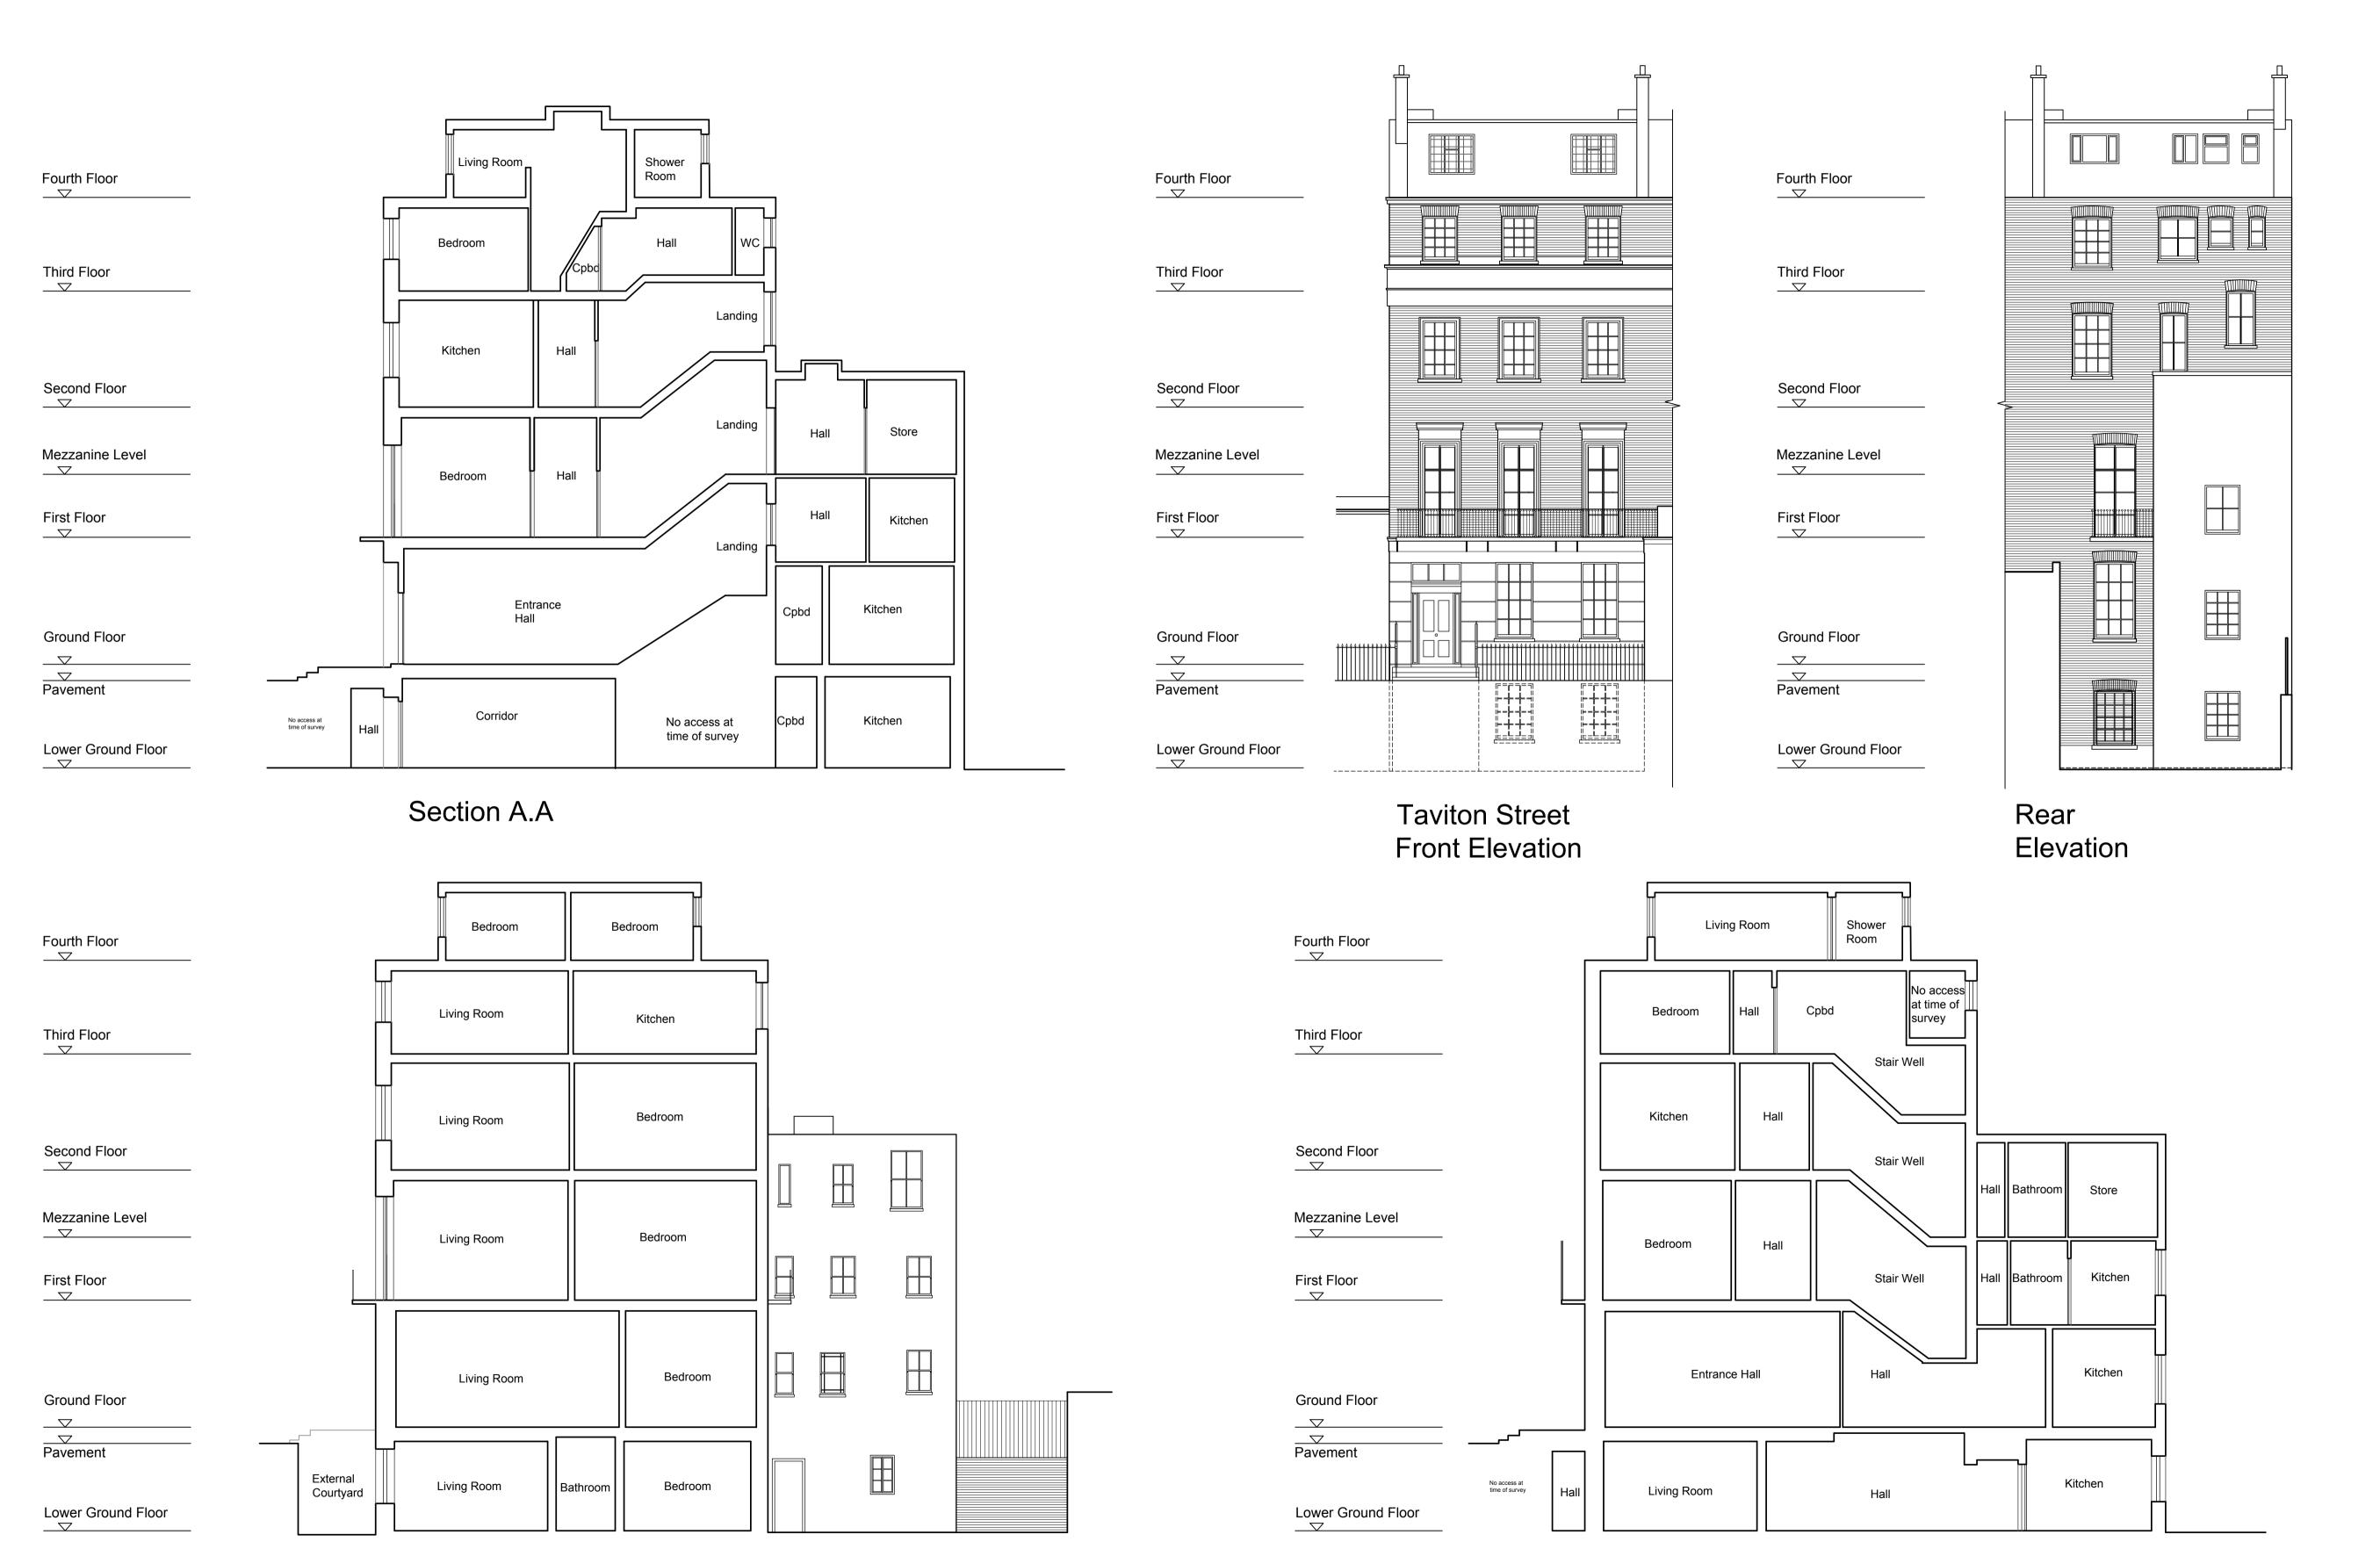

Do Not Scale

Section B.B

Section C.C

Vision, form and function

1, Taviton Street Refurbishment Euston
London
WC1H 0BT

University of London

Title: Existing Sections & Elevations

| Drawing Number: 811618 - IW - XX - XX - DR - A - 1502 |                               |           |
|-------------------------------------------------------|-------------------------------|-----------|
| Status:                                               | Purpose of Issue: Information | Revision: |