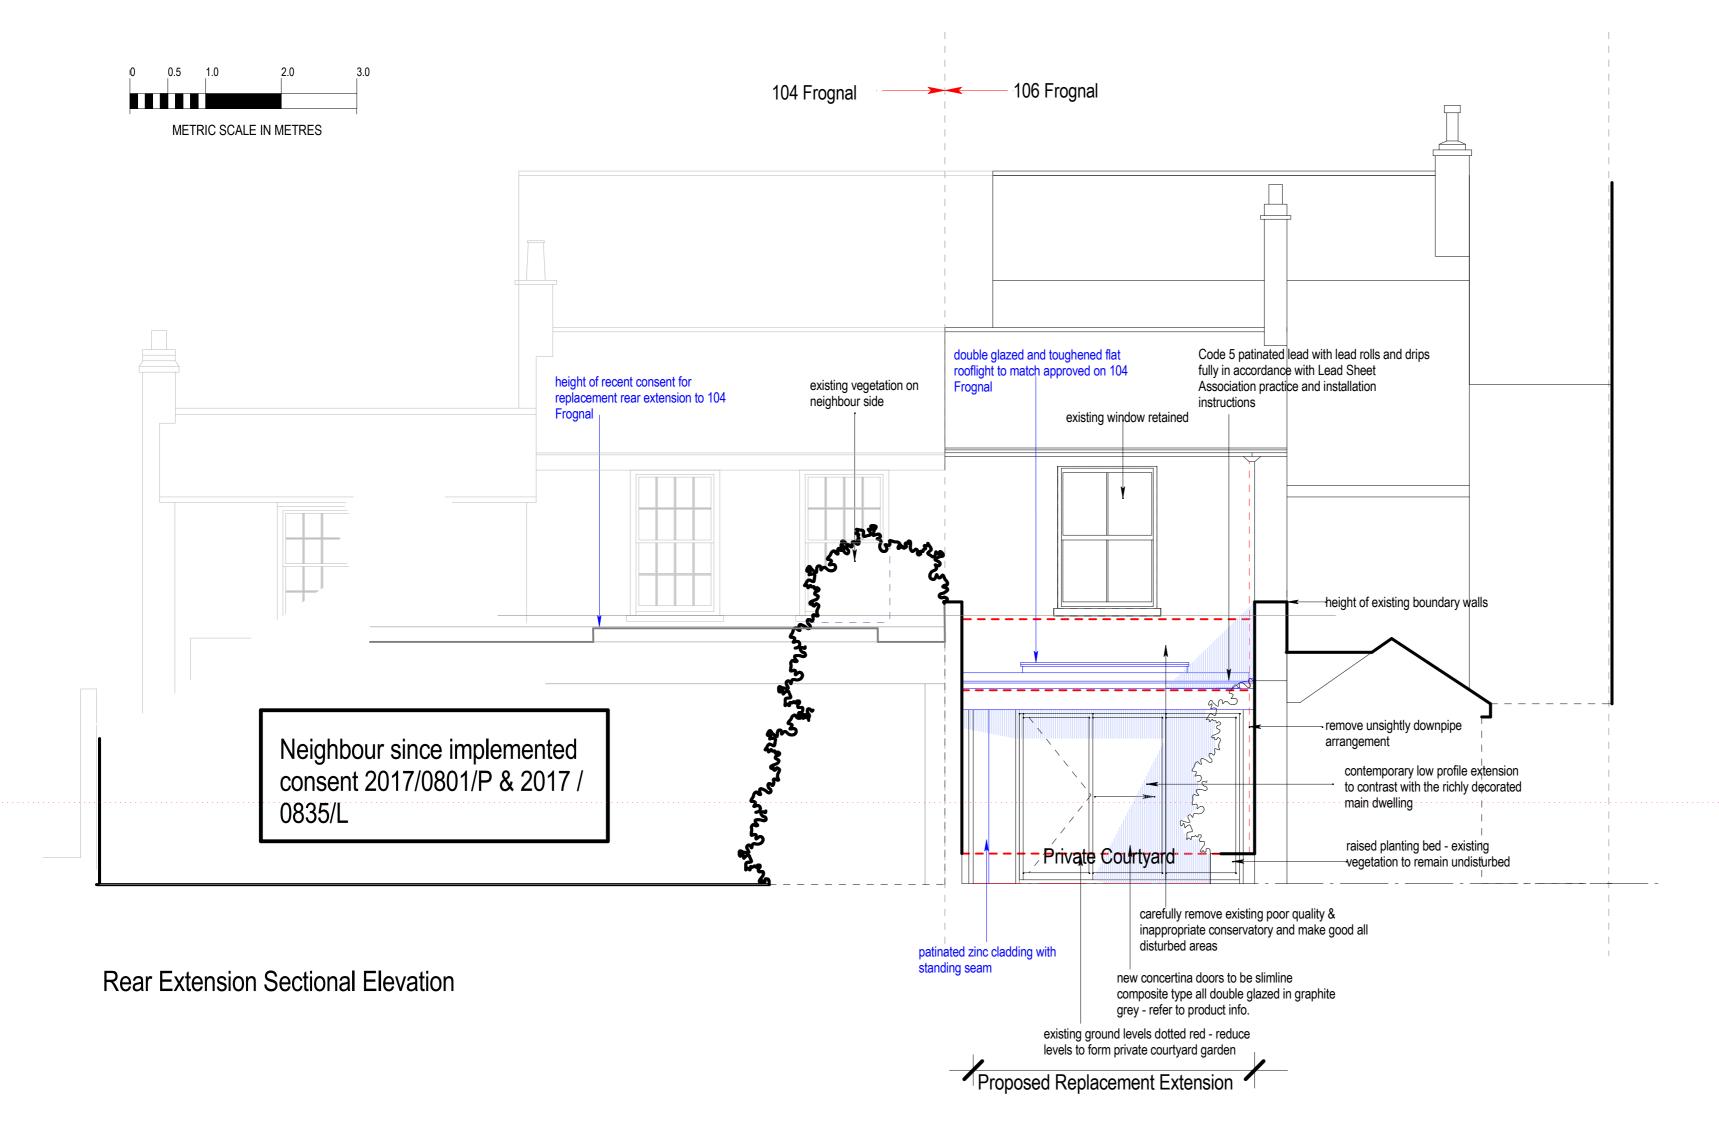

PROPOSED AMENDMENTS
TO CURRENT CONSENT
HIGHLIGHTED IN BLUE

## NOTES

THESE DRAWINGS ARE PROTECTED BY THE COPYRIGHT ACT THE DOCUMENT OR ANY INFORMATION CONTAINED THEREIN MUSTNOT BE COPIED, PUBLISHED OR DISCLOSED TO ANY THIRD PARTY WITHOUT THE EXPRESS WRITTEN CONSENT OF ALEX P GATH

ENSURE PROVISION OF A CONSTRUCTION PHASE PLAN - OBSERVE ALL MATTERS OF HEALTH AND SAFETY AND ENSURE ALL SITE WORKERS WEAR HARD HATS AND OTHER PPE. IF IN DOUBT CONTACT THE HEALTH AND SAFETY EXECUTIVE FOR ADVICE.

WHERE ITEMS ARE COVERED BY DRAWINGS OF A DIFFERENT SCALE THE LARGER SCALE DRAWINGS ARE TO BE WORKED TO.

REDUCE CONSTRUCTION WASTE BY USING RECYCLED OR APPROPRIATE RECLAIMED MATERIALS. RETAIN AND REUSE SURPLUS MATERIALS FROM PREVIOUS PROJECTS. SALVAGE ALL NATURAL STONE.

IT IS THE CONTRACTORS RESPONSIB