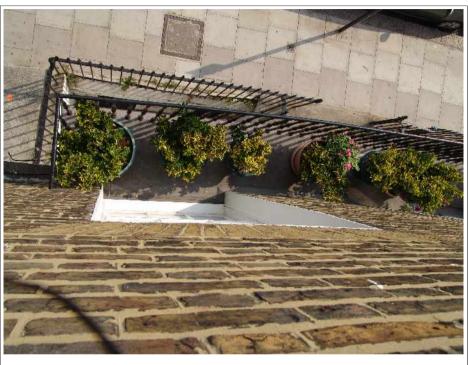

#### **MAAPS**

Roof Terrace – Front of Building

Stair enclosure and Roof Terrace Area

76 Delancey Street London NW1 7SA