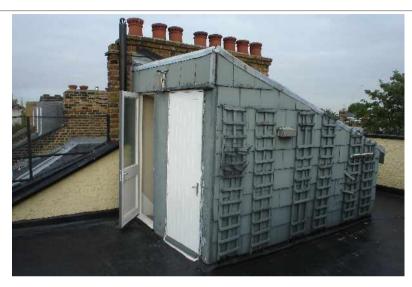

#### **MAAPS**

Roof Terrace – Front of Building

Stair enclosure and Roof Terrace Area

76 Delancey Street London NW1 7SA