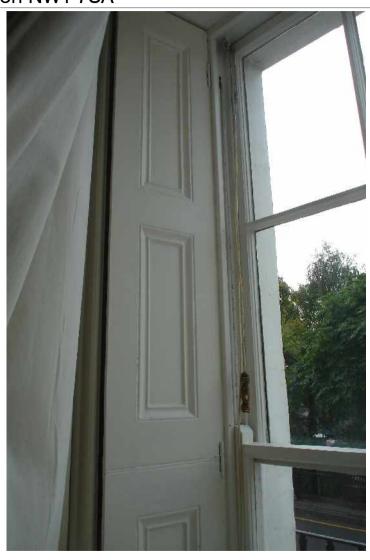

#### **MAAPS**

1st Floor Front Room – Shutters to Windows Retained

2<sup>nd</sup> Floor Front Room – Existing Timber Sliding Sash Windows

76 Delancey Street London NW1 7SA