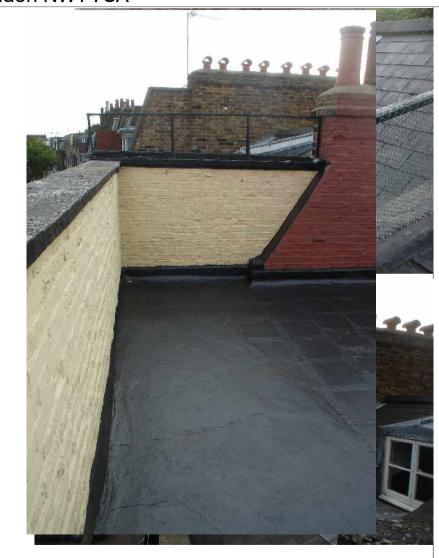

#### **MAAPS**

Roof Terrace – Front of Building

Stair enclosure and Roof Terrace Area

76 Delancey Street London NW1 7SA