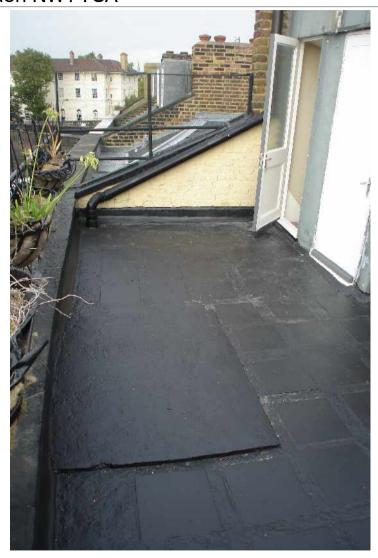

#### **MAAPS**

Roof Terrace – Front of Building

Stair enclosure and Roof Terrace Area

76 Delancey Street London NW1 7SA