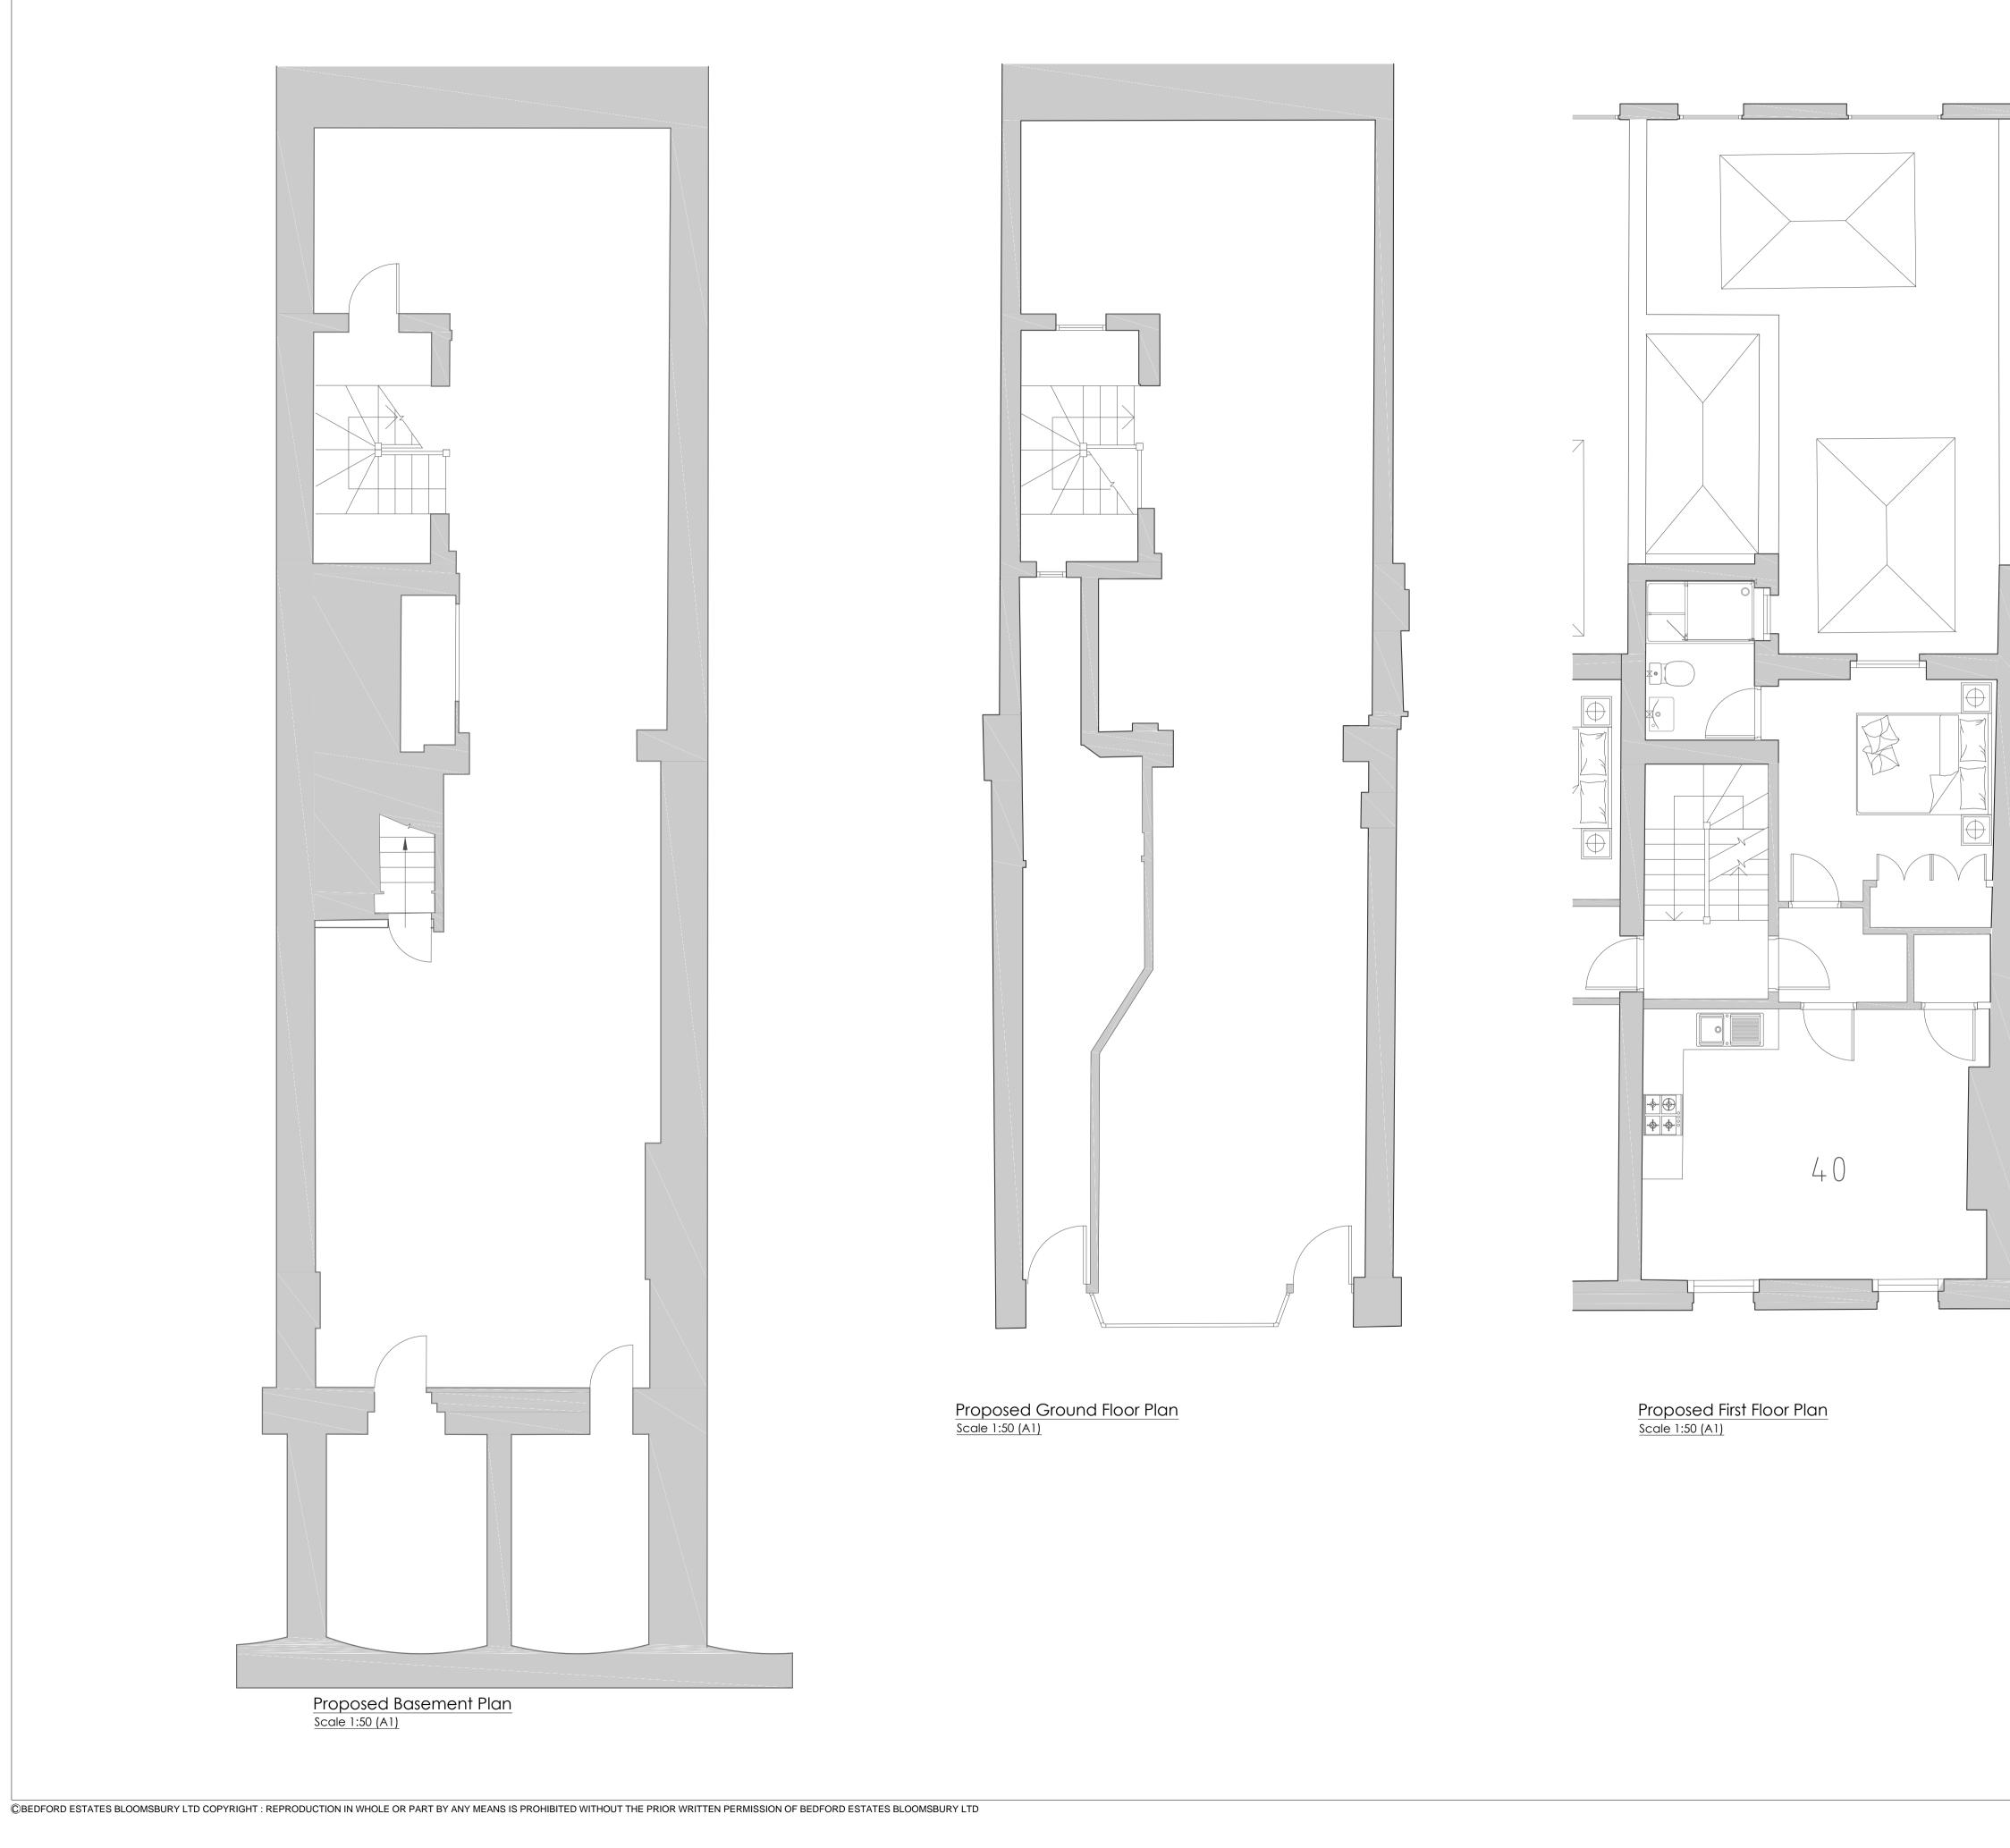

|                                      | <b>DO NOT SCALE</b><br>Use only written dimension. All dimension must be verified prior<br>to works being put into hand and any discrepancies reported to<br>the originator. |                                                       |                    |          |  |
|--------------------------------------|------------------------------------------------------------------------------------------------------------------------------------------------------------------------------|-------------------------------------------------------|--------------------|----------|--|
|                                      | Health and Saf                                                                                                                                                               | ety Informatior                                       | ו                  |          |  |
| 1                                    |                                                                                                                                                                              | Details                                               | Sign               | Date     |  |
| Asbes                                | tos Survey                                                                                                                                                                   |                                                       |                    |          |  |
|                                      | ural Check/Lifting & Handling                                                                                                                                                |                                                       |                    |          |  |
| Site Si                              |                                                                                                                                                                              |                                                       |                    |          |  |
|                                      | s and Egress/Site Compound                                                                                                                                                   |                                                       |                    |          |  |
|                                      | ds Identified                                                                                                                                                                |                                                       |                    |          |  |
| 1:50                                 | Genera                                                                                                                                                                       | al Notes                                              |                    | <u> </u> |  |
|                                      |                                                                                                                                                                              |                                                       |                    |          |  |
|                                      |                                                                                                                                                                              |                                                       |                    |          |  |
| REV                                  | Details of Rev                                                                                                                                                               | ision                                                 | Date               | Sign     |  |
|                                      |                                                                                                                                                                              |                                                       |                    |          |  |
|                                      | HE BEDFO                                                                                                                                                                     | RD ES                                                 | TAT                | ES       |  |
| T<br>29a<br>Tel:                     | Montague Street, Lond<br>+44(0)20 7636 2885<br>: +44(0)20 7255 1729<br>ct                                                                                                    | on WC1B 5BL                                           |                    | ES       |  |
| T]<br>29a<br>Tel:<br>Fax:            | Montague Street, Lond<br>+44(0)20 7636 2885<br>: +44(0)20 7255 1729                                                                                                          | on WC1B 5BL                                           |                    | ES       |  |
| T]<br>29a<br>Tel:<br>Fax:            | Montague Street, Lond<br>+44(0)20 7636 2885<br>: +44(0)20 7255 1729<br>ct                                                                                                    | on WC1B 5BL                                           |                    | ES       |  |
| T]<br>29a<br>Tel:<br>Fax:            | Montague Street, Lond<br>+44(0)20 7636 2885<br>: +44(0)20 7255 1729<br><sup>ct</sup> Adaptation to Pr                                                                        | on WC1B 5BL                                           |                    | ES       |  |
| T<br>29a<br>Tel:<br>Fax:<br>Projec   | Montague Street, Lond<br>+44(0)20 7636 2885<br>: +44(0)20 7255 1729<br>ct<br>Adaptation to Pr<br>Proposed                                                                    | on WC1B 5BL                                           |                    | ES       |  |
| T<br>29a<br>Tel:<br>Fax:<br>Projec   | Montague Street, Lond<br>+44(0)20 7636 2885<br>: +44(0)20 7255 1729<br>ct<br>Adaptation to Pr<br>Proposed                                                                    | on WC1B 5BL                                           |                    | ES       |  |
| Title<br>Drawing<br>Scale            | Montague Street, Lond<br>+44(0)20 7636 2885<br>: +44(0)20 7255 1729<br>ct<br>Adaptation to Pr<br>Proposed                                                                    | on WC1B 5BL<br>oposed Light<br>Floor Plans            |                    | ES       |  |
| Title<br>Drawing<br>Scale<br>As      | Montague Street, Lond   +44(0)20 7636 2885   +44(0)20 7255 1729   ct   Adaptation to Pr   Proposed   INO   BB258-   Shown   Drawn   Shown                                    | on WC1B 5BL<br>oposed Light<br>Floor Plans<br>2018-03 | well<br>Co-ord chk | ES       |  |
| Title<br>Drawing<br>Scale<br>Drawing | Montague Street, Lond   +44(0)20 7636 2885   +44(0)20 7255 1729   ct   Adaptation to Pr   Proposed   INO   BB258-   Shown   Drawn   Shown                                    | on WC1B 5BL<br>oposed Light<br>Floor Plans<br>2018-03 | well               | ES       |  |