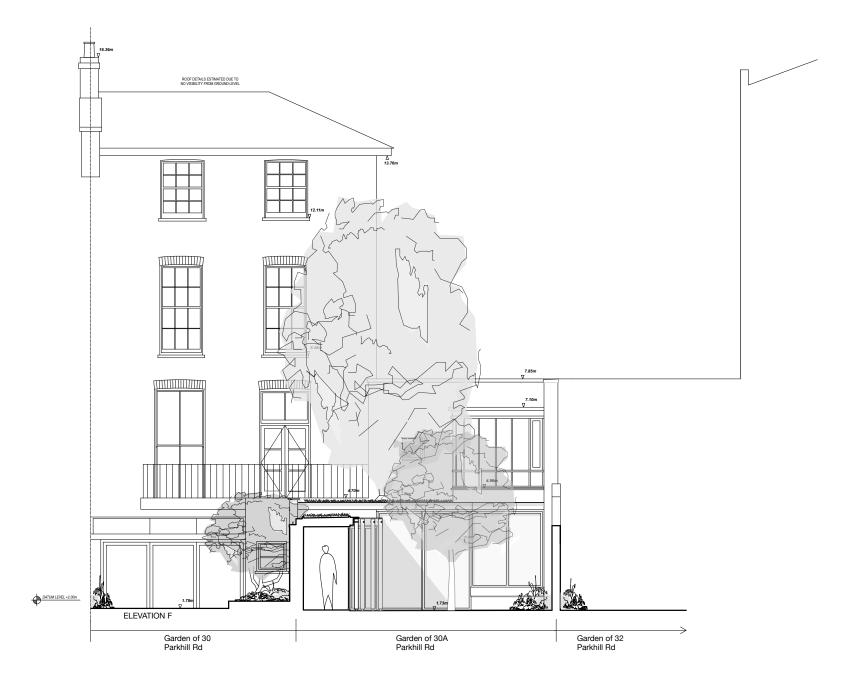

| m   |                   | 5m |          | 10m                                                                         |         |         |               |
|-----|-------------------|----|----------|-----------------------------------------------------------------------------|---------|---------|---------------|
| _   | REVISIONS         |    |          | DRAWING TITLE                                                               |         |         |               |
| A   | Additional labels | SD | 11.06.18 | 30A Parkhill Road, NW3 2YP Proposed Garden Extension Propoposed Elevation F |         |         |               |
|     |                   |    |          |                                                                             |         |         |               |
|     |                   |    |          |                                                                             |         |         |               |
|     |                   |    |          | Scale 1:100 @ A3                                                            |         | No. 160 | 4_P07A        |
| No. | Description       | Ву | Date     | Drawn SD                                                                    | Checked | RN      | Date 23.03.17 |