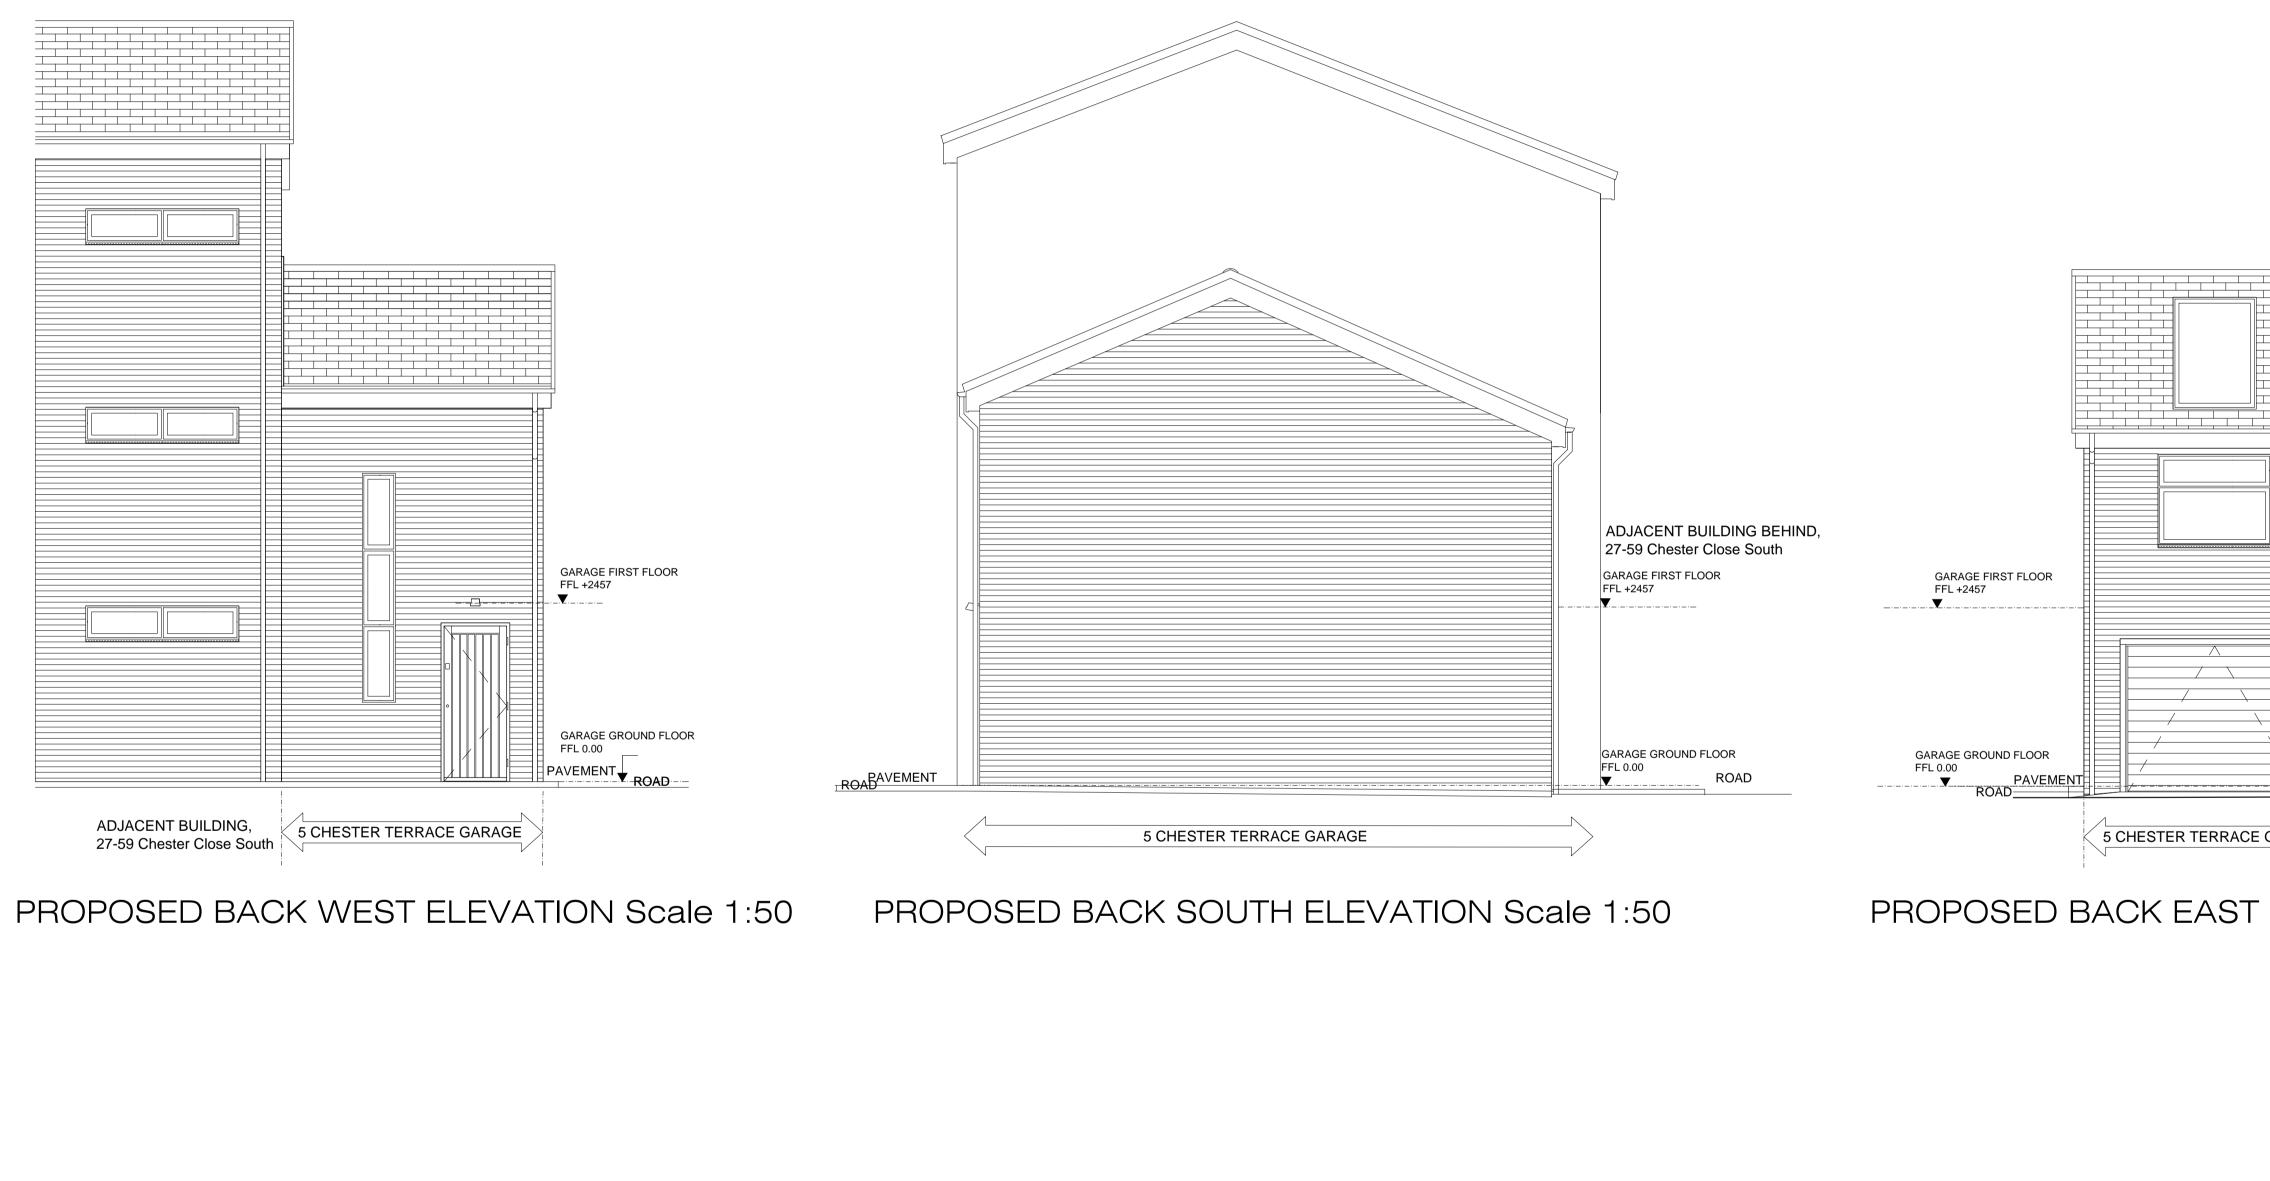

|                                                | в                                                                                                                          | Modifications to footprint & roof                                                       | 19/06/18                   | EB    |
|------------------------------------------------|----------------------------------------------------------------------------------------------------------------------------|-----------------------------------------------------------------------------------------|----------------------------|-------|
|                                                | A                                                                                                                          |                                                                                         | 18/06/18                   | ЕВ    |
|                                                | -                                                                                                                          | FIRST ISSUE                                                                             | 20/09/17                   | ЕВ    |
|                                                | REV.                                                                                                                       | DESCRIPTION                                                                             | DATE                       | INIT. |
|                                                |                                                                                                                            |                                                                                         |                            |       |
| ADJACENT BUILDING,<br>2-59 Chester Close South |                                                                                                                            | S Lyndhurst Road<br>Rugby<br>CV21 4HL<br>T: 07980636847<br>www.bemmentinteriordesign.co | 1                          |       |
|                                                | STATUSPLANNINGCLIENTJohn SeifertJOBGarage 5, Chester Close<br>South NW1 4JGTITLEGARAGE EXTENSION<br>PROPOSED<br>ELEVATIONS |                                                                                         |                            |       |
| 1 5m                                           |                                                                                                                            | /ING No. F                                                                              | DATE<br>0/09/17<br>REVISIC |       |