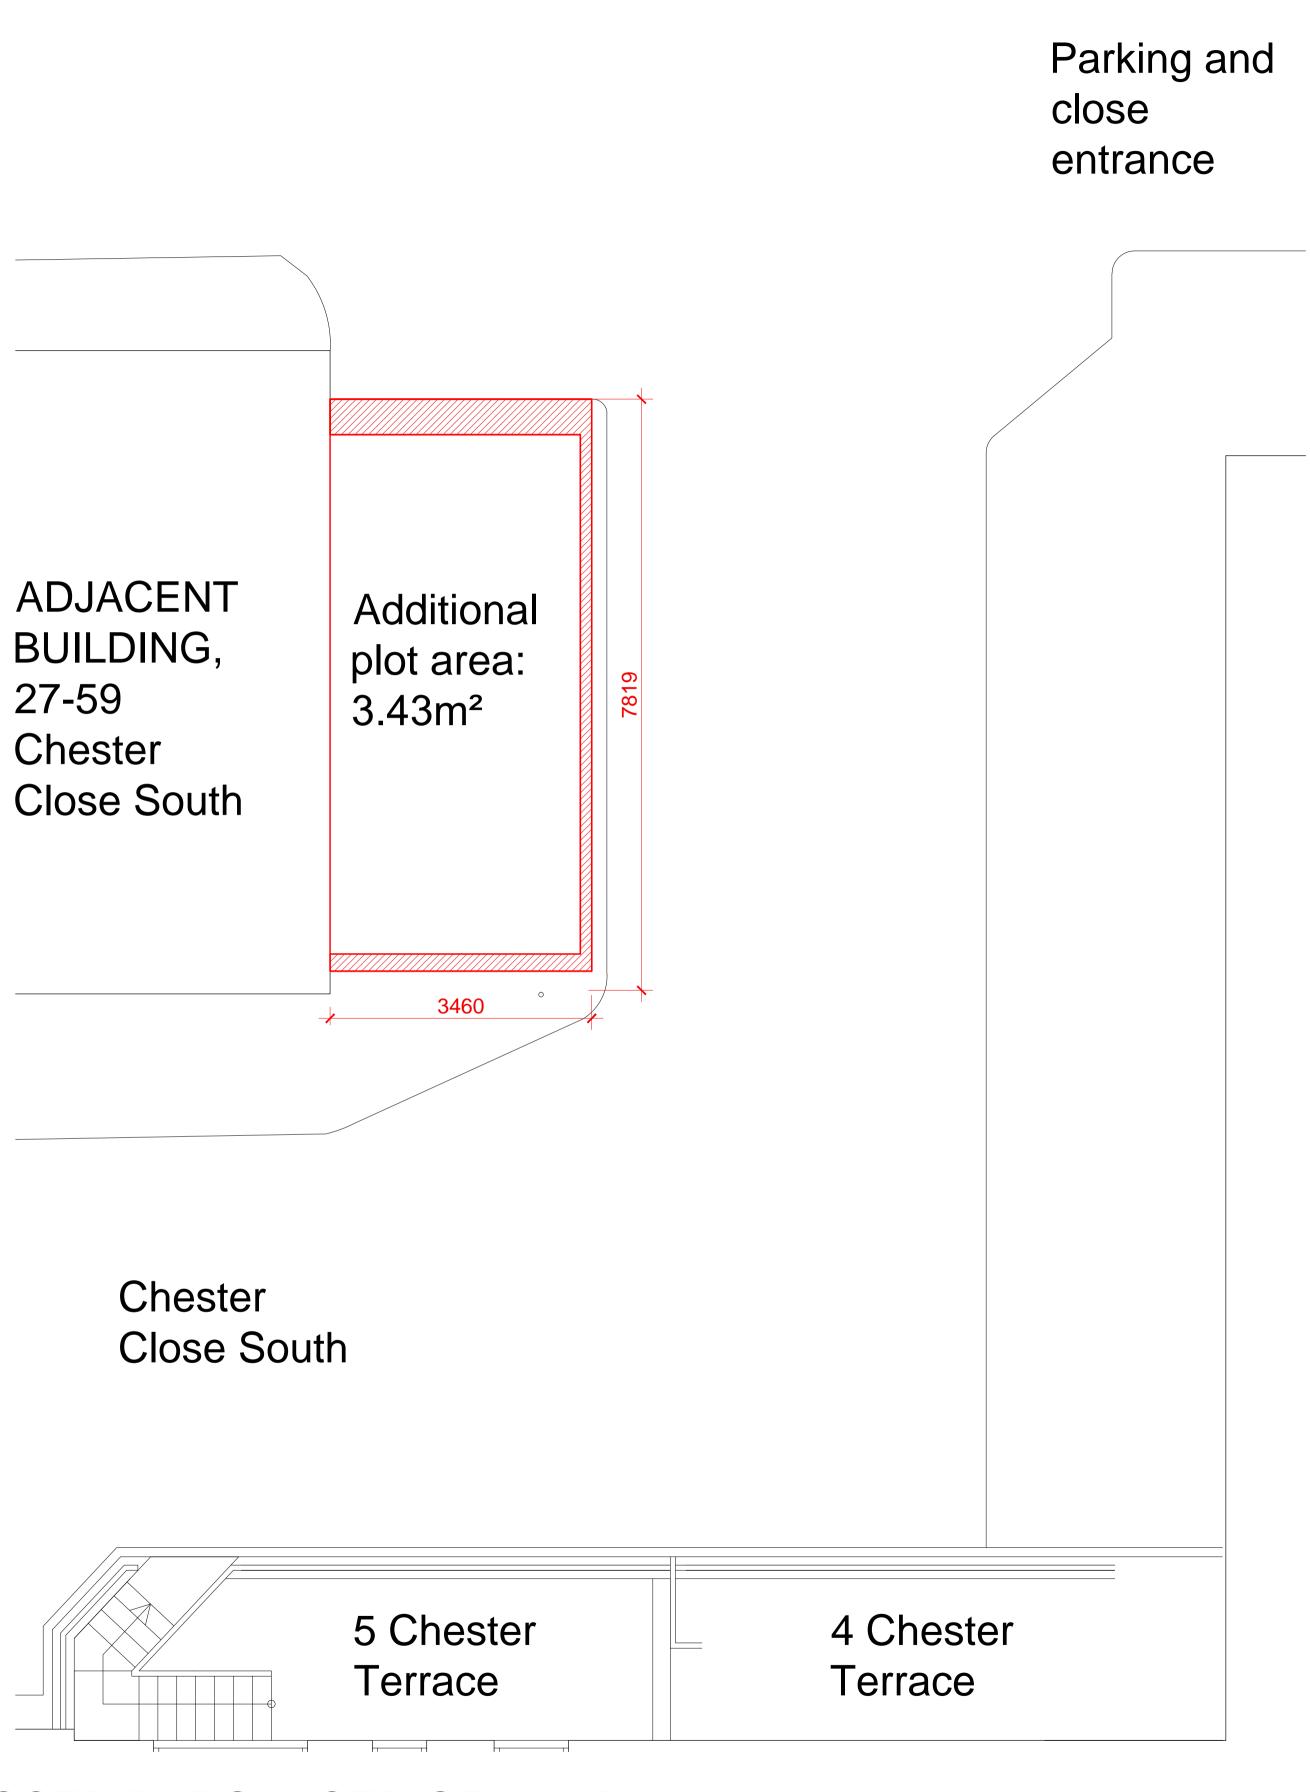

PROPOSED PURCHASED OF LAND Scale 1:50

CONTRACTORS MUST VERIFY ALL DIMENSIONS ON SITE BEFORE COMMENCING ANY WORK OR SHOP DRAWINGS. FIGURED DIMENSIONS ARE TO BE USED IN PREFERENCE TO SCALED DIMENSIONS IF THIS DRAWING EXCEEDS THE QUANTITIES TAKEN IN ANY WAY, THE DESIGNERS ARE TO BE INFORMED BEFORE THE WORK IS INITIATED. REMMENT INTERIOR DESIGN COPYRIGHT

3 Lyndhurst Road Rugby CV21 4HL T: 07980636847

www.bemmentinteriordesign.co.uk

PLANNING STATUS CLIENT John Seifert Garage 5, Chester Close South NW1 4JG JOB TITLE

GARAGE EXTENSION NEW DWELLING PROPOSED NEW FOOTPRINT