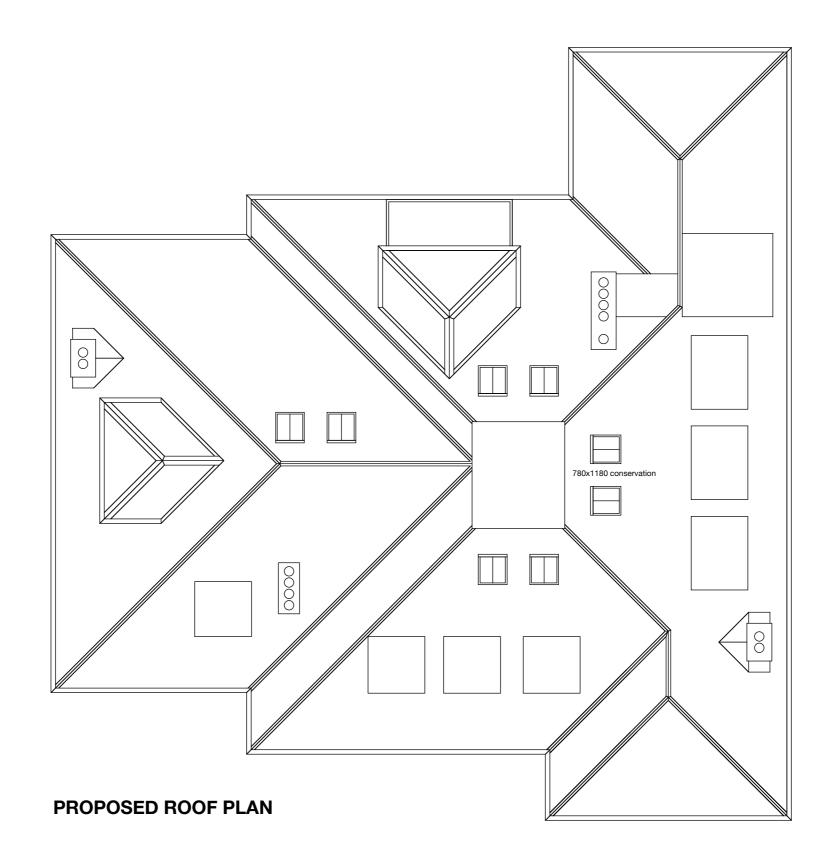

0 1 2 3 4 5 metres

Do not scale from drawing Drawing to be read in conjunction with all other relevant documents

© MKS Architects

PROPOSED EAST ELEVATION

| MKS Architects | Office<br>MKS Architects<br>1 Cobham Mews<br>Agar Grove<br>Telephone 020 7483 4552<br>Fax 020 7483 3026<br>email: office@mksarchitects.com | Client | Kristina Widegren              | Scale | 1 :100 @ A3 | Drwg. No. |  |
|----------------|--------------------------------------------------------------------------------------------------------------------------------------------|--------|--------------------------------|-------|-------------|-----------|--|
|                |                                                                                                                                            | Job    | Flat E, 89 Reddington Road NW3 | Date  | 02.03.18    | P04       |  |
|                |                                                                                                                                            | Drwg.  | Proposed East Elevation        | Dwn.  | PS          | Rev       |  |