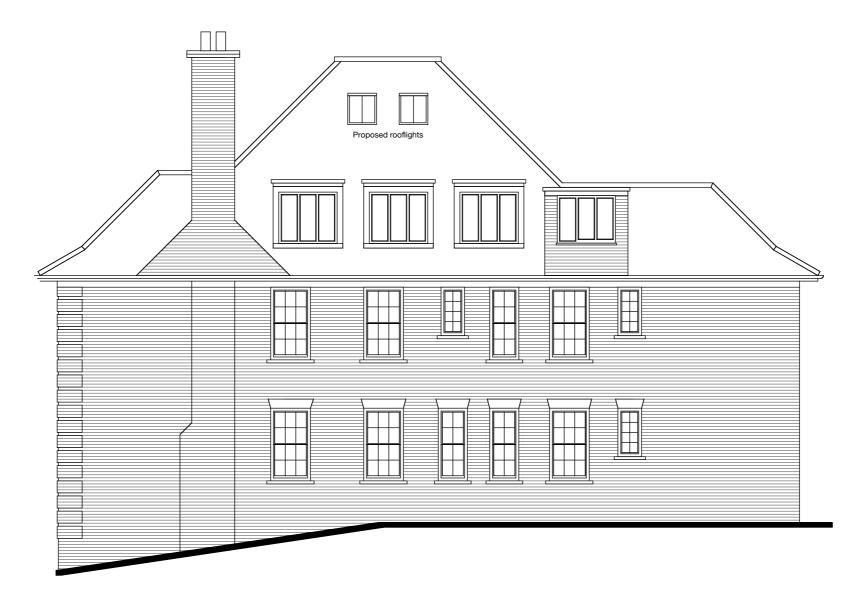

Do not scale from drawing Drawing to be read in conjunction with all other relevant documents © MKS Architects

**PROPOSED WEST ELEVATION** 

| MKS Architects | Office<br>MKS Architects<br>1 Cobham Mews<br>Agar Grove<br>Telephone 020 7483 4552<br>Fax 020 7483 3026<br>email: office@mksarchitects.com | Client | Kristina Widegren              | Scale | 1 :100 @ A3 | Drwg. No. | Notes<br>05 06 Rear roof lights to Bedroom altered. |
|----------------|--------------------------------------------------------------------------------------------------------------------------------------------|--------|--------------------------------|-------|-------------|-----------|-----------------------------------------------------|
|                |                                                                                                                                            | Job    | Flat E, 89 Reddington Road NW3 | Date  | 02.03.18    | P05A      |                                                     |
|                |                                                                                                                                            | Drwg.  | Proposed West Elevations       | Dwn.  | PS          | Rev       |                                                     |

Do not scale from drawing Drawing to be read in conjunction with all other relevant documents © MKS Architects