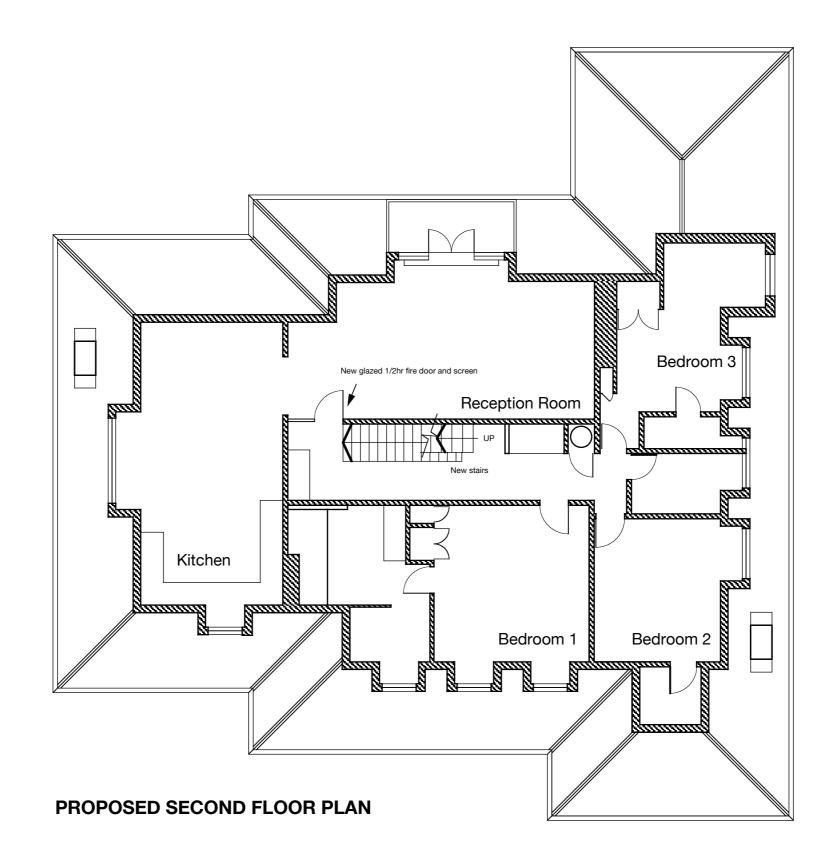

| MKS Architects | Office<br>MKS Architects<br>1 Cobham Mews<br>Agar Grove<br>Telephone 020 7483 4552<br>Fax 020 7483 3026<br>email: office@mksarchitects.com | Client | Kristina Widegren              | Scale | 1 :100 @ A3 |     | Notes |
|----------------|--------------------------------------------------------------------------------------------------------------------------------------------|--------|--------------------------------|-------|-------------|-----|-------|
|                |                                                                                                                                            | Job    | Flat E, 89 Reddington Road NW3 | Date  | 02.03.18    | P01 |       |
|                |                                                                                                                                            | Drwg.  | Proposed Second Floor Plan     | Dwn.  | PS          | Rev |       |

0 1 2 3 4 5 metres

Do not scale from drawing Drawing to be read in conjunction with all other relevant documents

© MKS Architects

| MKS Architects | Office<br>MKS Architects<br>1 Cobham Mews<br>Agar Grove<br>Telephone 020 7483 4552<br>Fax 020 7483 3026<br>email: office@mksarchitects.com | Client | Kristina Widegren              | Scale | 1 :100 @ A3 | Ŭ   | Notes |
|----------------|--------------------------------------------------------------------------------------------------------------------------------------------|--------|--------------------------------|-------|-------------|-----|-------|
|                |                                                                                                                                            | Job    | Flat E, 89 Reddington Road NW3 | Date  | 02.03.18    | P02 |       |
|                |                                                                                                                                            | Drwg.  | Proposed Loft Plan             | Dwn.  | PS          | Rev |       |