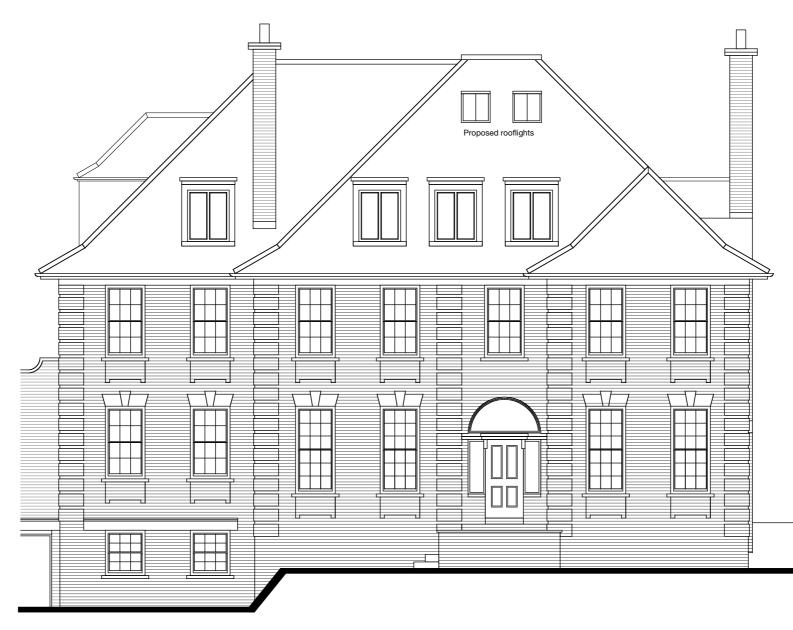

Do not scale from drawing Drawing to be read in conjunction with all other relevant documents © MKS Architects

**PROPOSED WEST ELEVATION** 

| MKS Architects | Office<br>MKS Architects<br>1 Cobham Mews<br>Agar Grove<br>Telephone 020 7483 4552<br>Fax 020 7483 3026<br>email: office@mksarchitects.com | Client | Kristina Widegren              | Scale | 1 :100 @ A3 | Drwg. No. | Notes<br>05 06 Rear roof lights to Bedroom altered. |
|----------------|--------------------------------------------------------------------------------------------------------------------------------------------|--------|--------------------------------|-------|-------------|-----------|-----------------------------------------------------|
|                |                                                                                                                                            | Job    | Flat E, 89 Reddington Road NW3 | Date  | 02.03.18    | P05A      |                                                     |
|                |                                                                                                                                            | Drwg.  | Proposed West Elevations       | Dwn.  | PS          | Rev       |                                                     |

Do not scale from drawing Drawing to be read in conjunction with all other relevant documents © MKS Architects