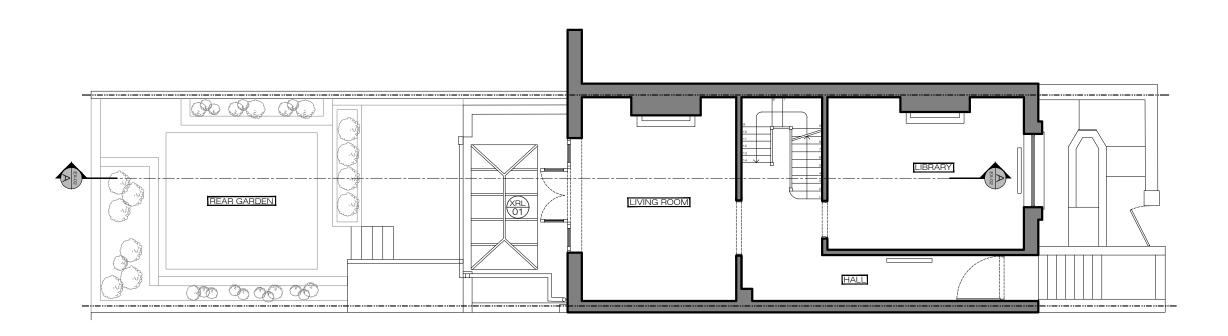

#### Client PRIVATE CLIENT

Project

43 Rudall Cresent London NW3 1RR

PROPOSED Plans

| Scale            | Dwg. No.              | Rev. |
|------------------|-----------------------|------|
| 1:100@A3         | PA-01                 | 00   |
| Date<br>20/04/18 |                       |      |
| Drawn<br>TP      | Project Number 17_118 |      |
|                  | •                     |      |

SL

**PROPOSED** Lower Ground Floor Plan
SCALE 1:100@A3 PA-

- All RWP and SWP positions and sizes are indicative and needs to be checked on site.

10m 3

| ARCH   | ITEC  | TURE   |
|--------|-------|--------|
| Ground | Floor | Office |