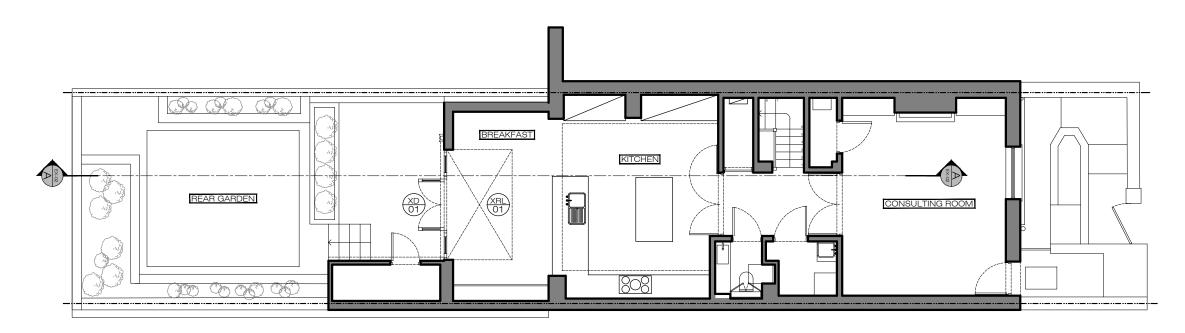

#### Client PRIVATE CLIENT

Project

43 Rudall Cresent London NW3 1RR

PROPOSED Plans

| Scale            | Dwg. No.              | Rev. |
|------------------|-----------------------|------|
| 1:100@A3         | PA-01                 | 00   |
| Date<br>20/04/18 |                       |      |
| Drawn<br>TP      | Project Number 17_118 |      |
|                  | •                     |      |

SL

**PROPOSED** Lower Ground Floor Plan
SCALE 1:100@A3 PA-

- All RWP and SWP positions and sizes are indicative and needs to be checked on site.

10m 3

| ARCH   | ITEC  | TURE   |
|--------|-------|--------|
| Ground | Floor | Office |