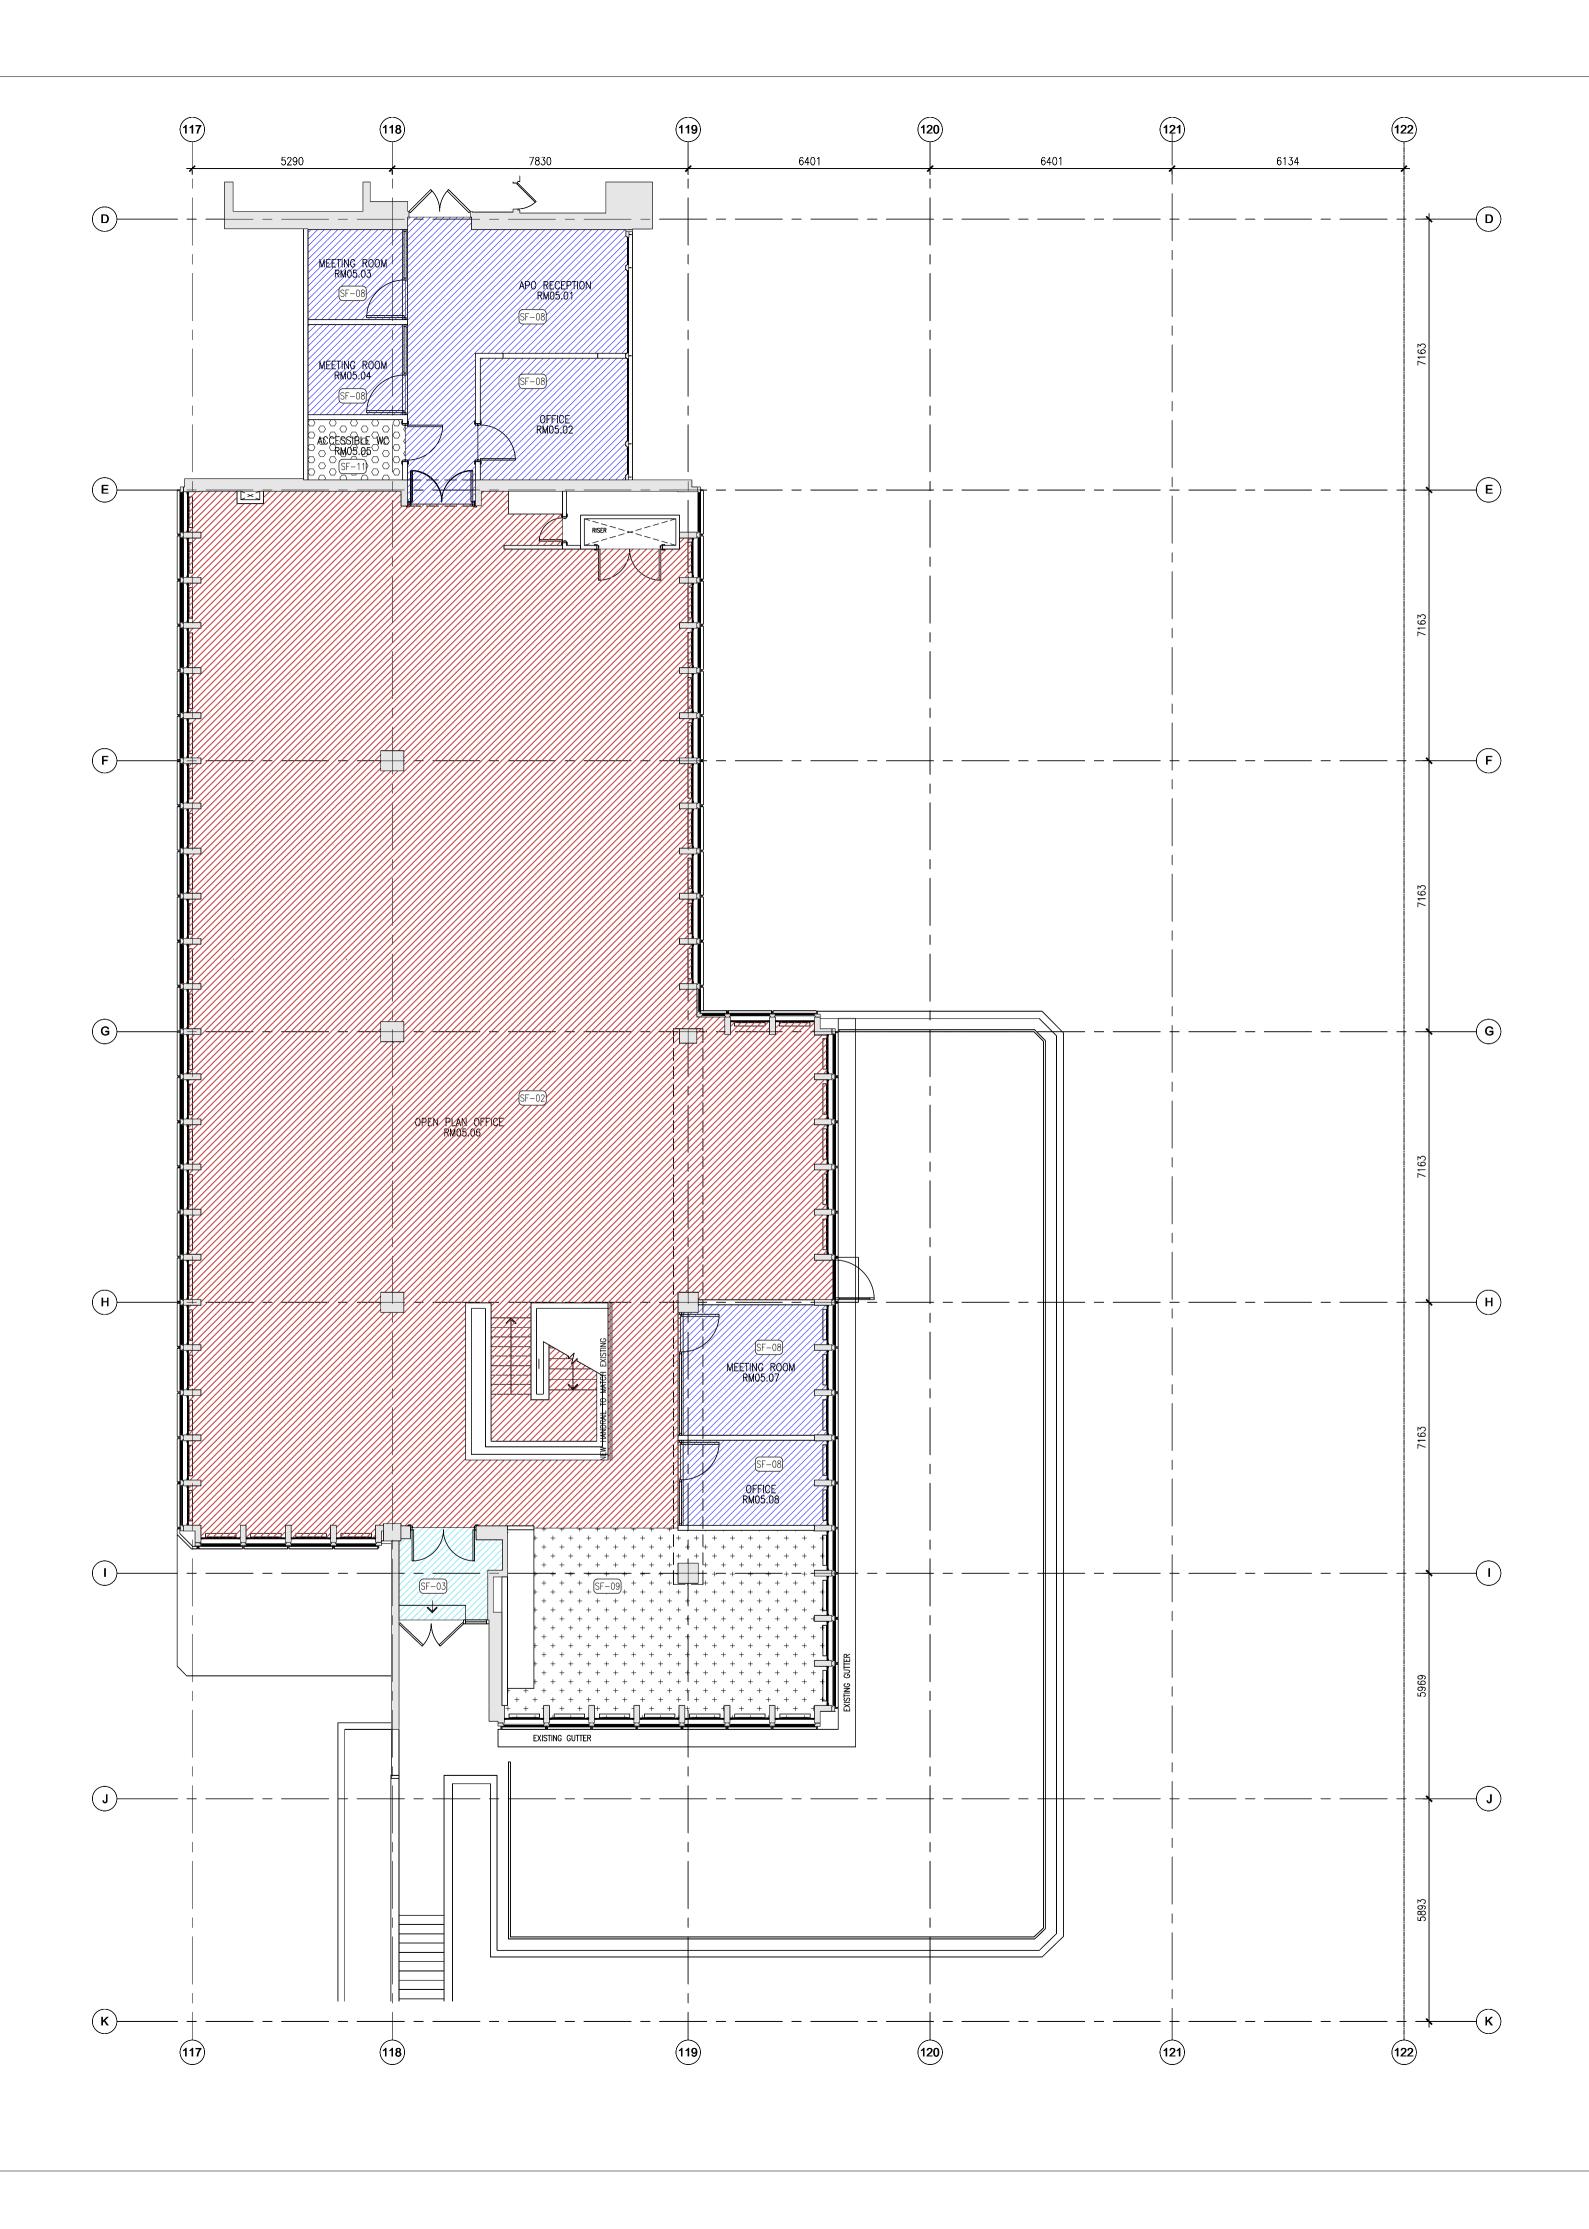

FLOOR FINISHES PLAN LEGEND:

| FLOOR FINISHES PLA                      | N LEGEND:                                                                                       |
|-----------------------------------------|-------------------------------------------------------------------------------------------------|
| SYMBOL                                  | DESCRIPTION                                                                                     |
|                                         | AREAS OUTSIDE OF SCOPE.                                                                         |
|                                         | SF-01                                                                                           |
|                                         | SF-02                                                                                           |
|                                         | SF-03                                                                                           |
|                                         | SF-04                                                                                           |
|                                         | SF-05                                                                                           |
|                                         | SF-06                                                                                           |
|                                         | SF-07                                                                                           |
|                                         | SF-08                                                                                           |
| + + + + + + + + + + + + + + + + + + + + | SF-09                                                                                           |
|                                         | SF-10                                                                                           |
| 00000000                                | SF-11                                                                                           |
|                                         | SF-12                                                                                           |
|                                         | FS-01. RETAIN EXISTING. ALLOW<br>FOR REPAIR/ SCREED INFILL.                                     |
|                                         | FS-02 WITH SF-08                                                                                |
|                                         | FS-03. ALLOW FOR LOCAL<br>REPLACEMENT OF EXISTING<br>FLOOR FINISHES.                            |
|                                         | FS-04. EXPOSE, MAKE GOOD<br>AND SEAL TERAZZO FLOORING<br>TO STAIRS. ALLOW FOR STEEL<br>NOSINGS. |
|                                         | FS-05. INSULATION TO ROOF<br>BUILD UP OR CEILING BELOW.<br>TBC AT NEXT STAGE.                   |
|                                         | FS-06. ALLOWANCE FOR<br>FINISHES TO BE MADE. FINISH<br>TBC.                                     |

GENERAL REQUIREMENTS:

ALLOW FOR SCREED SUBSTRATE TO TAKE UP DIFFERENCES IN LEVELS FOR ALL FLOOR FINISHES. NOTE:

FOR ALL FINISH REFERENCES REFER TO FINISHES SCHEDULE UCL-IOE-0100-000-XX-SH-A-40-0001.

| P01                 | 23.05.2018                                   | Issued for information. Stage 4. APO Reception layout amended. |                   |   |  |  |  |  |  |
|---------------------|----------------------------------------------|----------------------------------------------------------------|-------------------|---|--|--|--|--|--|
| -                   | 04.05.2018                                   | Issued for information. Stage 3 Update.                        |                   |   |  |  |  |  |  |
| REV                 | DATE                                         | DESCRIPTION                                                    |                   |   |  |  |  |  |  |
| MACE DESIG          |                                              | ace<br>ec2m 6XB                                                |                   |   |  |  |  |  |  |
|                     | UCL IOE PHASE 1B<br>20 BEDFORD WAY. WC1H OAL |                                                                |                   |   |  |  |  |  |  |
|                     |                                              |                                                                |                   |   |  |  |  |  |  |
|                     |                                              |                                                                |                   |   |  |  |  |  |  |
|                     | LEVEL 5 WING                                 |                                                                |                   |   |  |  |  |  |  |
|                     | FLOOR FINISHES PLAN                          |                                                                |                   |   |  |  |  |  |  |
| STATUS              | MATION                                       | <sup>scale</sup><br>1:100 @ A                                  | 1                 |   |  |  |  |  |  |
| DRAWN BY            |                                              | снескед ву<br>ТР                                               | DATE<br>27.03.201 | 8 |  |  |  |  |  |
| DRAWING N<br>UCL-IO | NUMBER<br>E-0100-W                           | REVISION P01                                                   |                   |   |  |  |  |  |  |