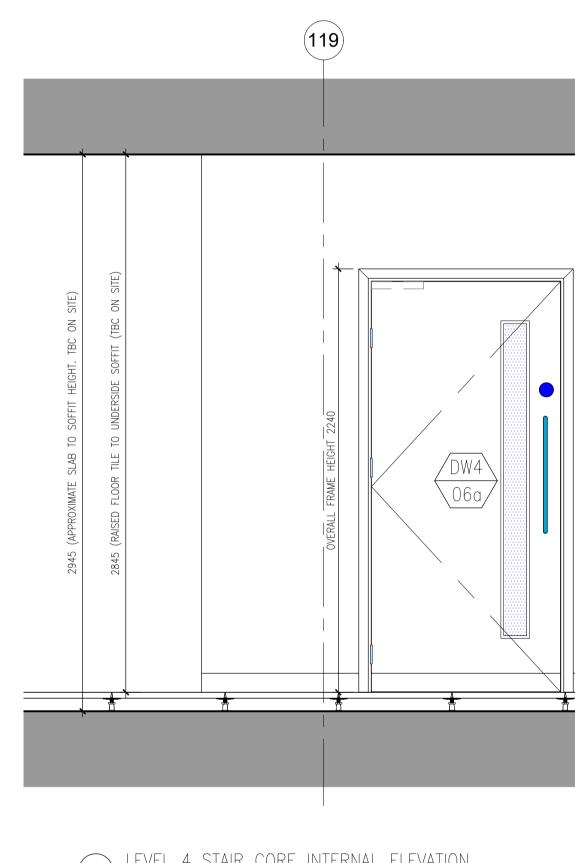

1 LEVEL 4 STAIR CORE INTERNAL ELEVATION SCALE 1:20

GENERAL NOTES

THIS DRAWING IS THE COPYRIGHT OF MACE DESIGN. DO NOT SCALE THIS DRAWING. ALL DIMENSIONS TO BE CHECKED ON SITE BEFORE ANY WORKS PROCEED. THE CONTRACTOR IS TO PROVIDE FULL SIZE SETTING OUT DRAWINGS BASED ON THE INFORMATION CONTAINED IN THIS DRAWING FOR THE DESIGNERS APPROVAL PRIOR TO COMMENCING MANUFACTURE.