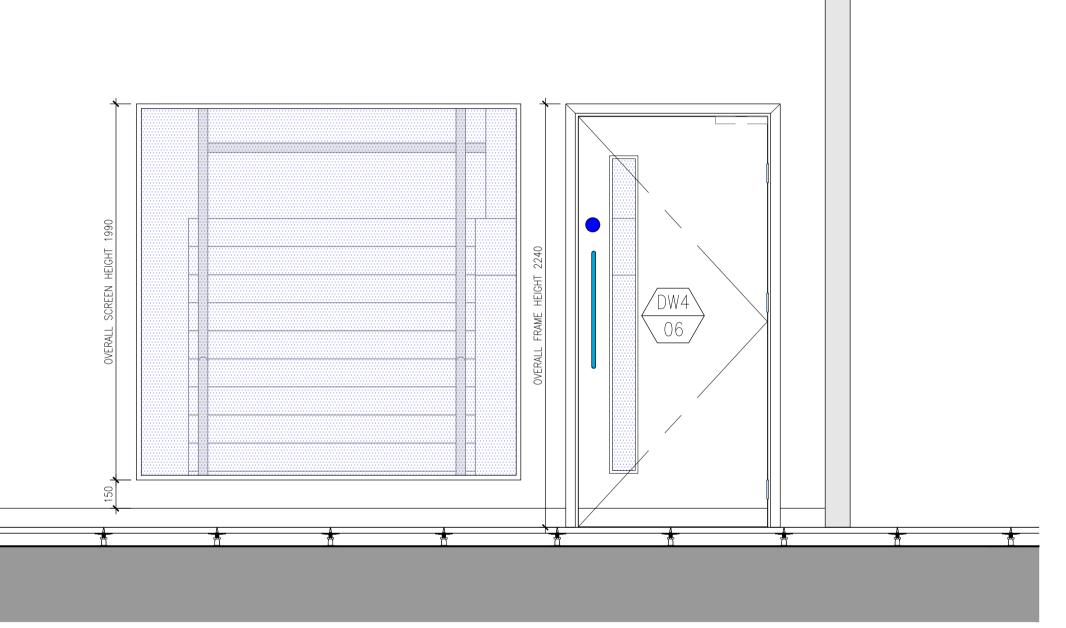

1 LEVEL 4 STAIR CORE INTERNAL ELEVATION SCALE 1:20

GENERAL NOTES

THIS DRAWING IS THE COPYRIGHT OF MACE DESIGN. DO NOT SCALE THIS DRAWING. ALL DIMENSIONS TO BE CHECKED ON SITE BEFORE ANY WORKS PROCEED. THE CONTRACTOR IS TO PROVIDE FULL SIZE SETTING OUT DRAWINGS BASED ON THE INFORMATION CONTAINED IN THIS DRAWING FOR THE DESIGNERS APPROVAL PRIOR TO COMMENCING MANUFACTURE.