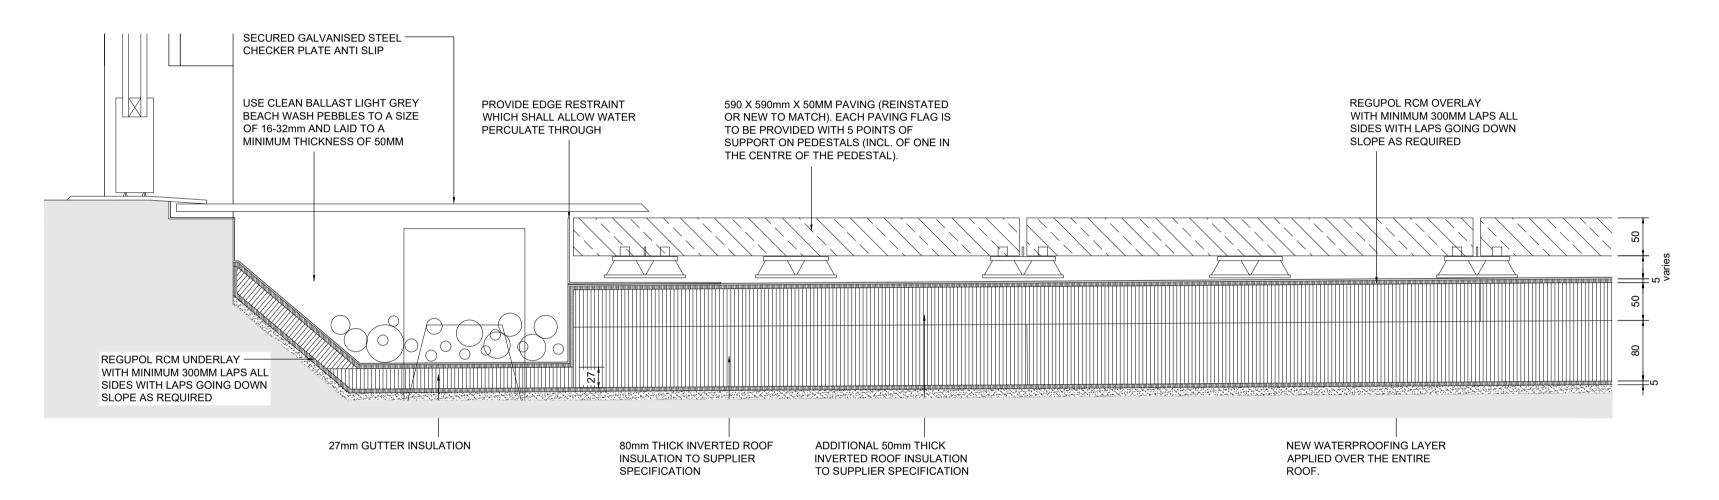

## 2 SECTION THROUGH DOOR THRESHOLD ONTO TERRACE 1:5

3 SECTION THROUGH NEW ROOF BUILD UP AT PARAPET