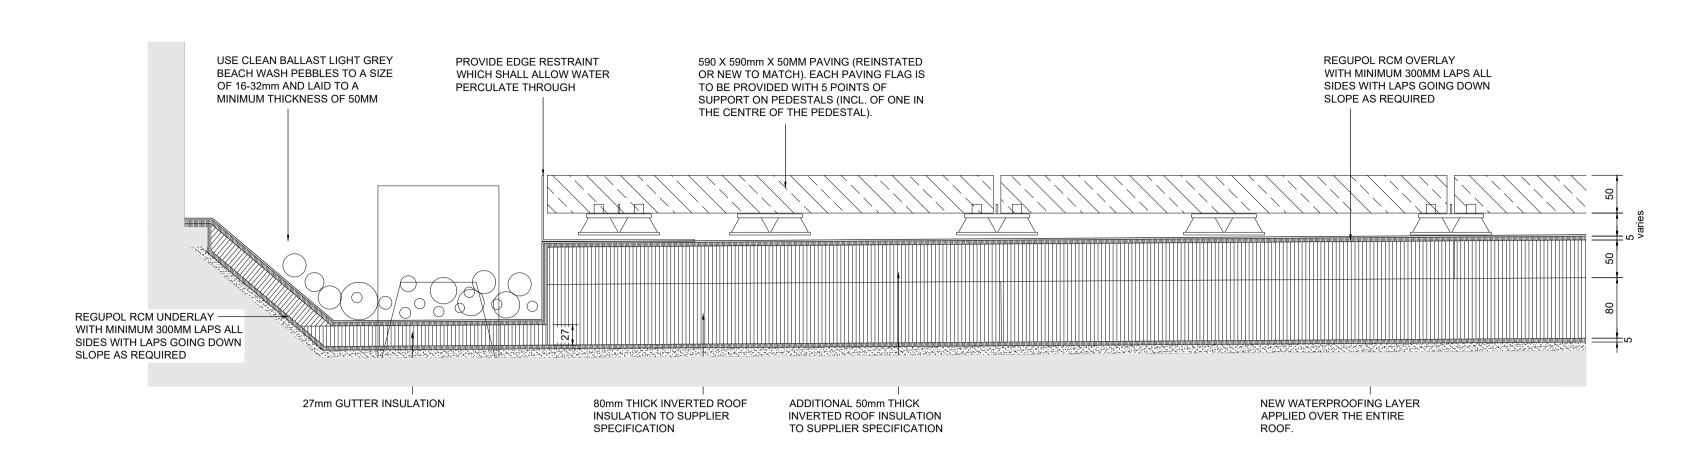

## 1 SECTION THROUGH NEW WALK ON ROOF BUILD UP



## 2 SECTION THROUGH DOOR THRESHOLD ONTO TERRACE 1:5



3 SECTION THROUGH NEW ROOF BUILD UP AT PARAPET

## GENERAL NOTES

THIS DRAWING IS THE COPYRIGHT OF MACE DESIGN. DO NOT SCALE THIS DRAWING. ALL DIMENSIONS TO BE CHECKED ON SITE BEFORE ANY WORKS PROCEED.

THE CONTRACTOR IS TO PROVIDE FULL SIZE SETTING OUT DRAWINGS BASED ON THE INFORMATION CONTAINED IN THIS DRAWING FOR THE DESIGNERS APPROVAL PRIOR TO COMMENCING MANUFACTURE.

THE DRAWING IS ISSUED ON THE CONDITION THAT IT IS NOT REPRODUCED, RETAINED OR DISCLOSED TO ANY UNAUTHORISED PERSON EITHER WHOLLY OR IN PART WITHOUT THE WRITTEN CONSENT OF MACE DESIGN.

THIS DRAWING SHOULD BE READ IN CONJUNCTION WITH ALL RELATED DRAWINGS AND SPECIFICATIONS. ALL WORK IS TO BE CARRIED OUT IN ACCORDANCE