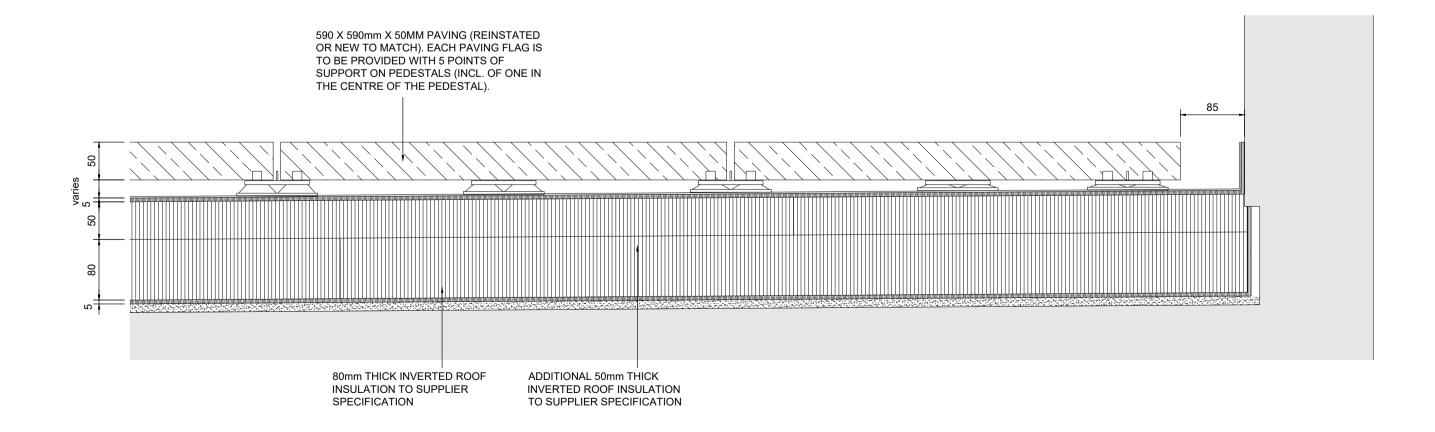

## 1 SECTION THROUGH NEW WALK ON ROOF BUILD UP



## 2 SECTION THROUGH DOOR THRESHOLD ONTO TERRACE 1:5



3 SECTION THROUGH NEW ROOF BUILD UP AT PARAPET

## GENERAL NOTES

THIS DRAWING IS THE COPYRIGHT OF MACE DESIGN. DO NOT SCALE THIS DRAWING. ALL DIMENSIONS TO BE CHECKED ON SITE BEFORE ANY WORKS PROCEED.

THE CONTRACTOR IS TO PROVIDE FULL SIZE SETTING OUT DRAWINGS BASED ON THE INFORMATION CONTAINED IN THIS DRAWING FOR THE DESIGNERS APPROVAL PRIOR TO COMMENCING MANUFACTURE.

THE DRAWING IS ISSUED ON THE CONDITION THAT IT IS NOT REPRODUCED, RETAINED OR DISCLOSED TO ANY UNAUTHORISED PERSON EITHER WHOLLY OR IN PART WITHOUT THE WRITTEN CONSENT OF MACE DESIGN.

THIS DRAWING SHOULD BE READ IN CONJUNCTION WITH ALL RELATED DRAWINGS AND SPECIFICATIONS. ALL WORK IS TO BE CARRIED OUT IN ACCORDANCE WITH THE APPROPRIATE BUILDING REGULATIONS AND CODE OF PRACTICE WHERE SUCH EXIST AND GENERALLY TO CONFORM