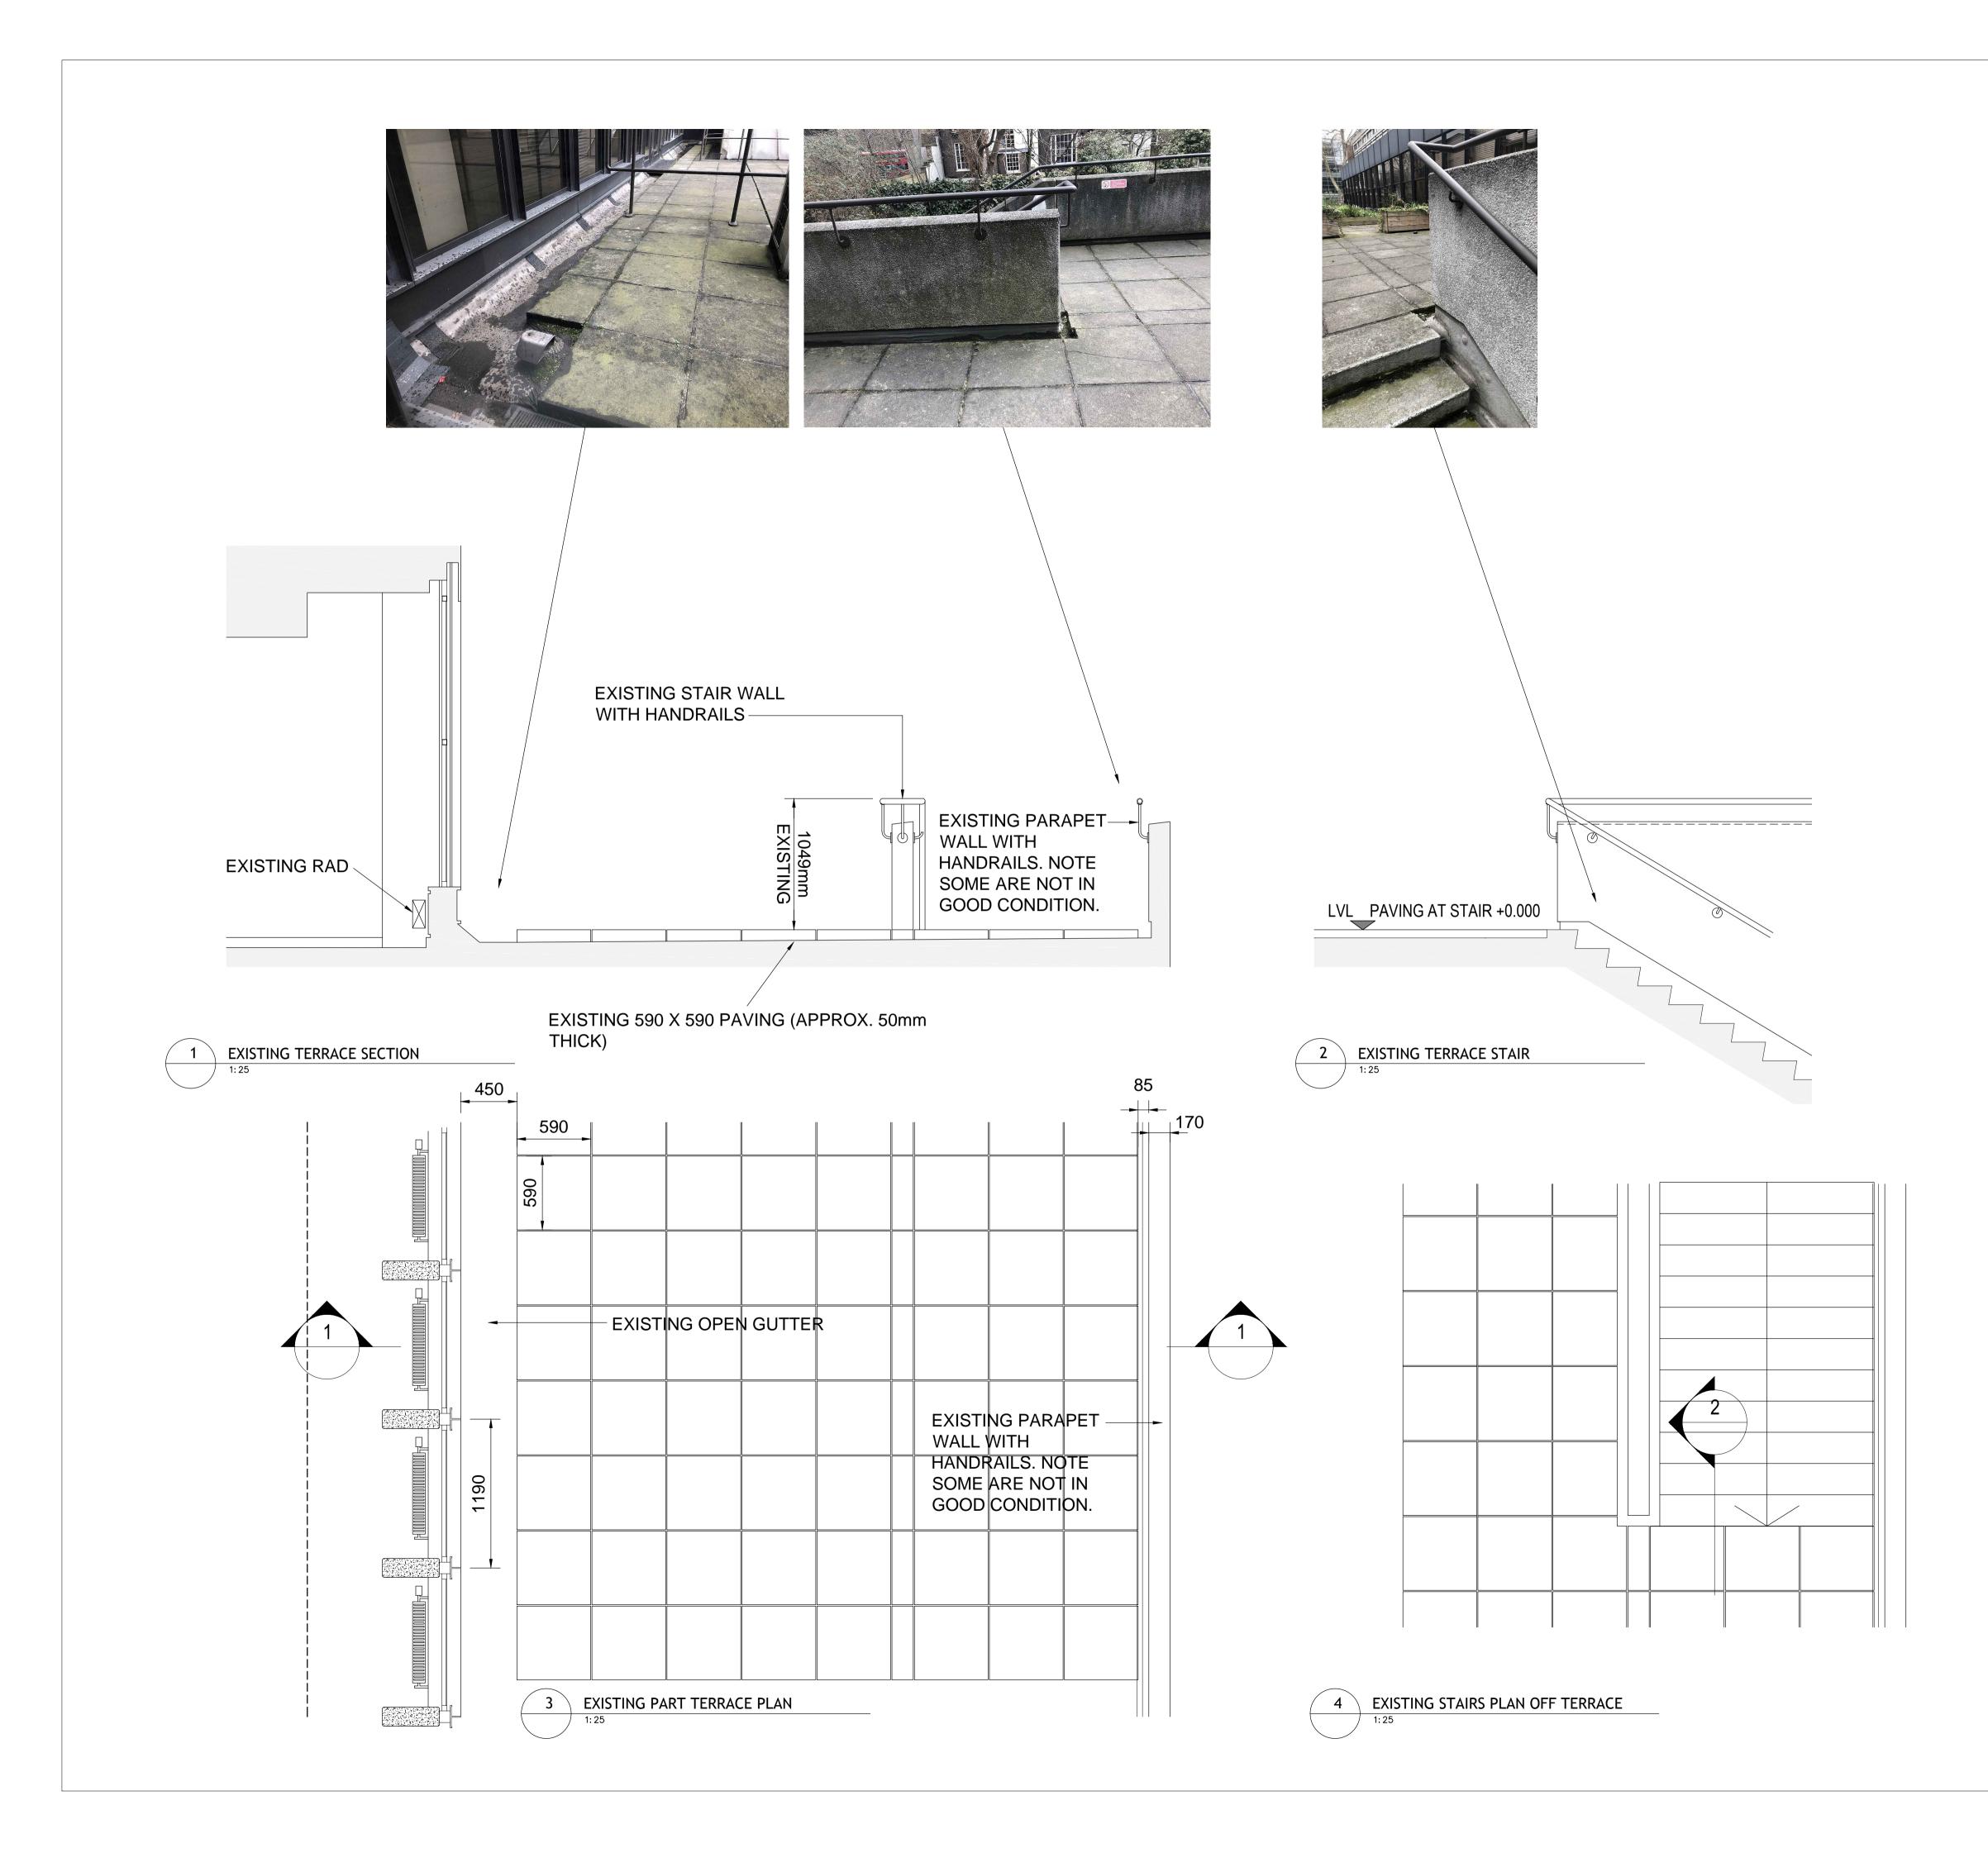

THE DRAWING IS ISSUED ON THE CONDITION THAT IT IS NOT REPRODUCED, RETAINED OR DISCLOSED TO ANY UNAUTHORISED PERSON EITHER WHOLLY OR IN PART WITHOUT THE WRITTEN CONSENT OF MACE DESIGN. THIS DRAWING SHOULD BE READ IN CONJUNCTION WITH ALL RELATED DRAWINGS AND SPECIFICATIONS. ALL WORK IS TO BE CARRIED OUT IN ACCORDANCE WITH THE APPROPRIATE BUILDING REGULATIONS AND CODE OF PRACTICE WHERE SUCH EXIST AND GENERALLY TO CONFORM WITH GOOD BUILDING PRACTICE. TERRACE STAIRS \_\_\_\_\_ —( Н  $\gg$ ( K 5 KEY PLAN 1:200 P01 25.05.2018 Issued for information. Stage 4. 04.05.2018 Issued for information stage 3 updates RA REV DATE DESCRIPTION BY MACE DESIGN 155 MOORGATE. LONDON. EC2M 6XB PROJECT UCL IOE PHASE 1B 20 BEDFORD WAY. WC1H OAL UCL IOE LEVEL 4 WING DRAWING TITLE EXTERNAL TERRACE SECTIONS & DETAILS SHEET 1 STATUS SCALE 1:25 @ A1 INFORMATION СНЕСКЕД ВУ ТР DRAWN BY DATE 12.04.2018 BR DRAWING NUMBER REVISION UCL-IOE-0100-WA-04-DR-A-31-1005 PO1