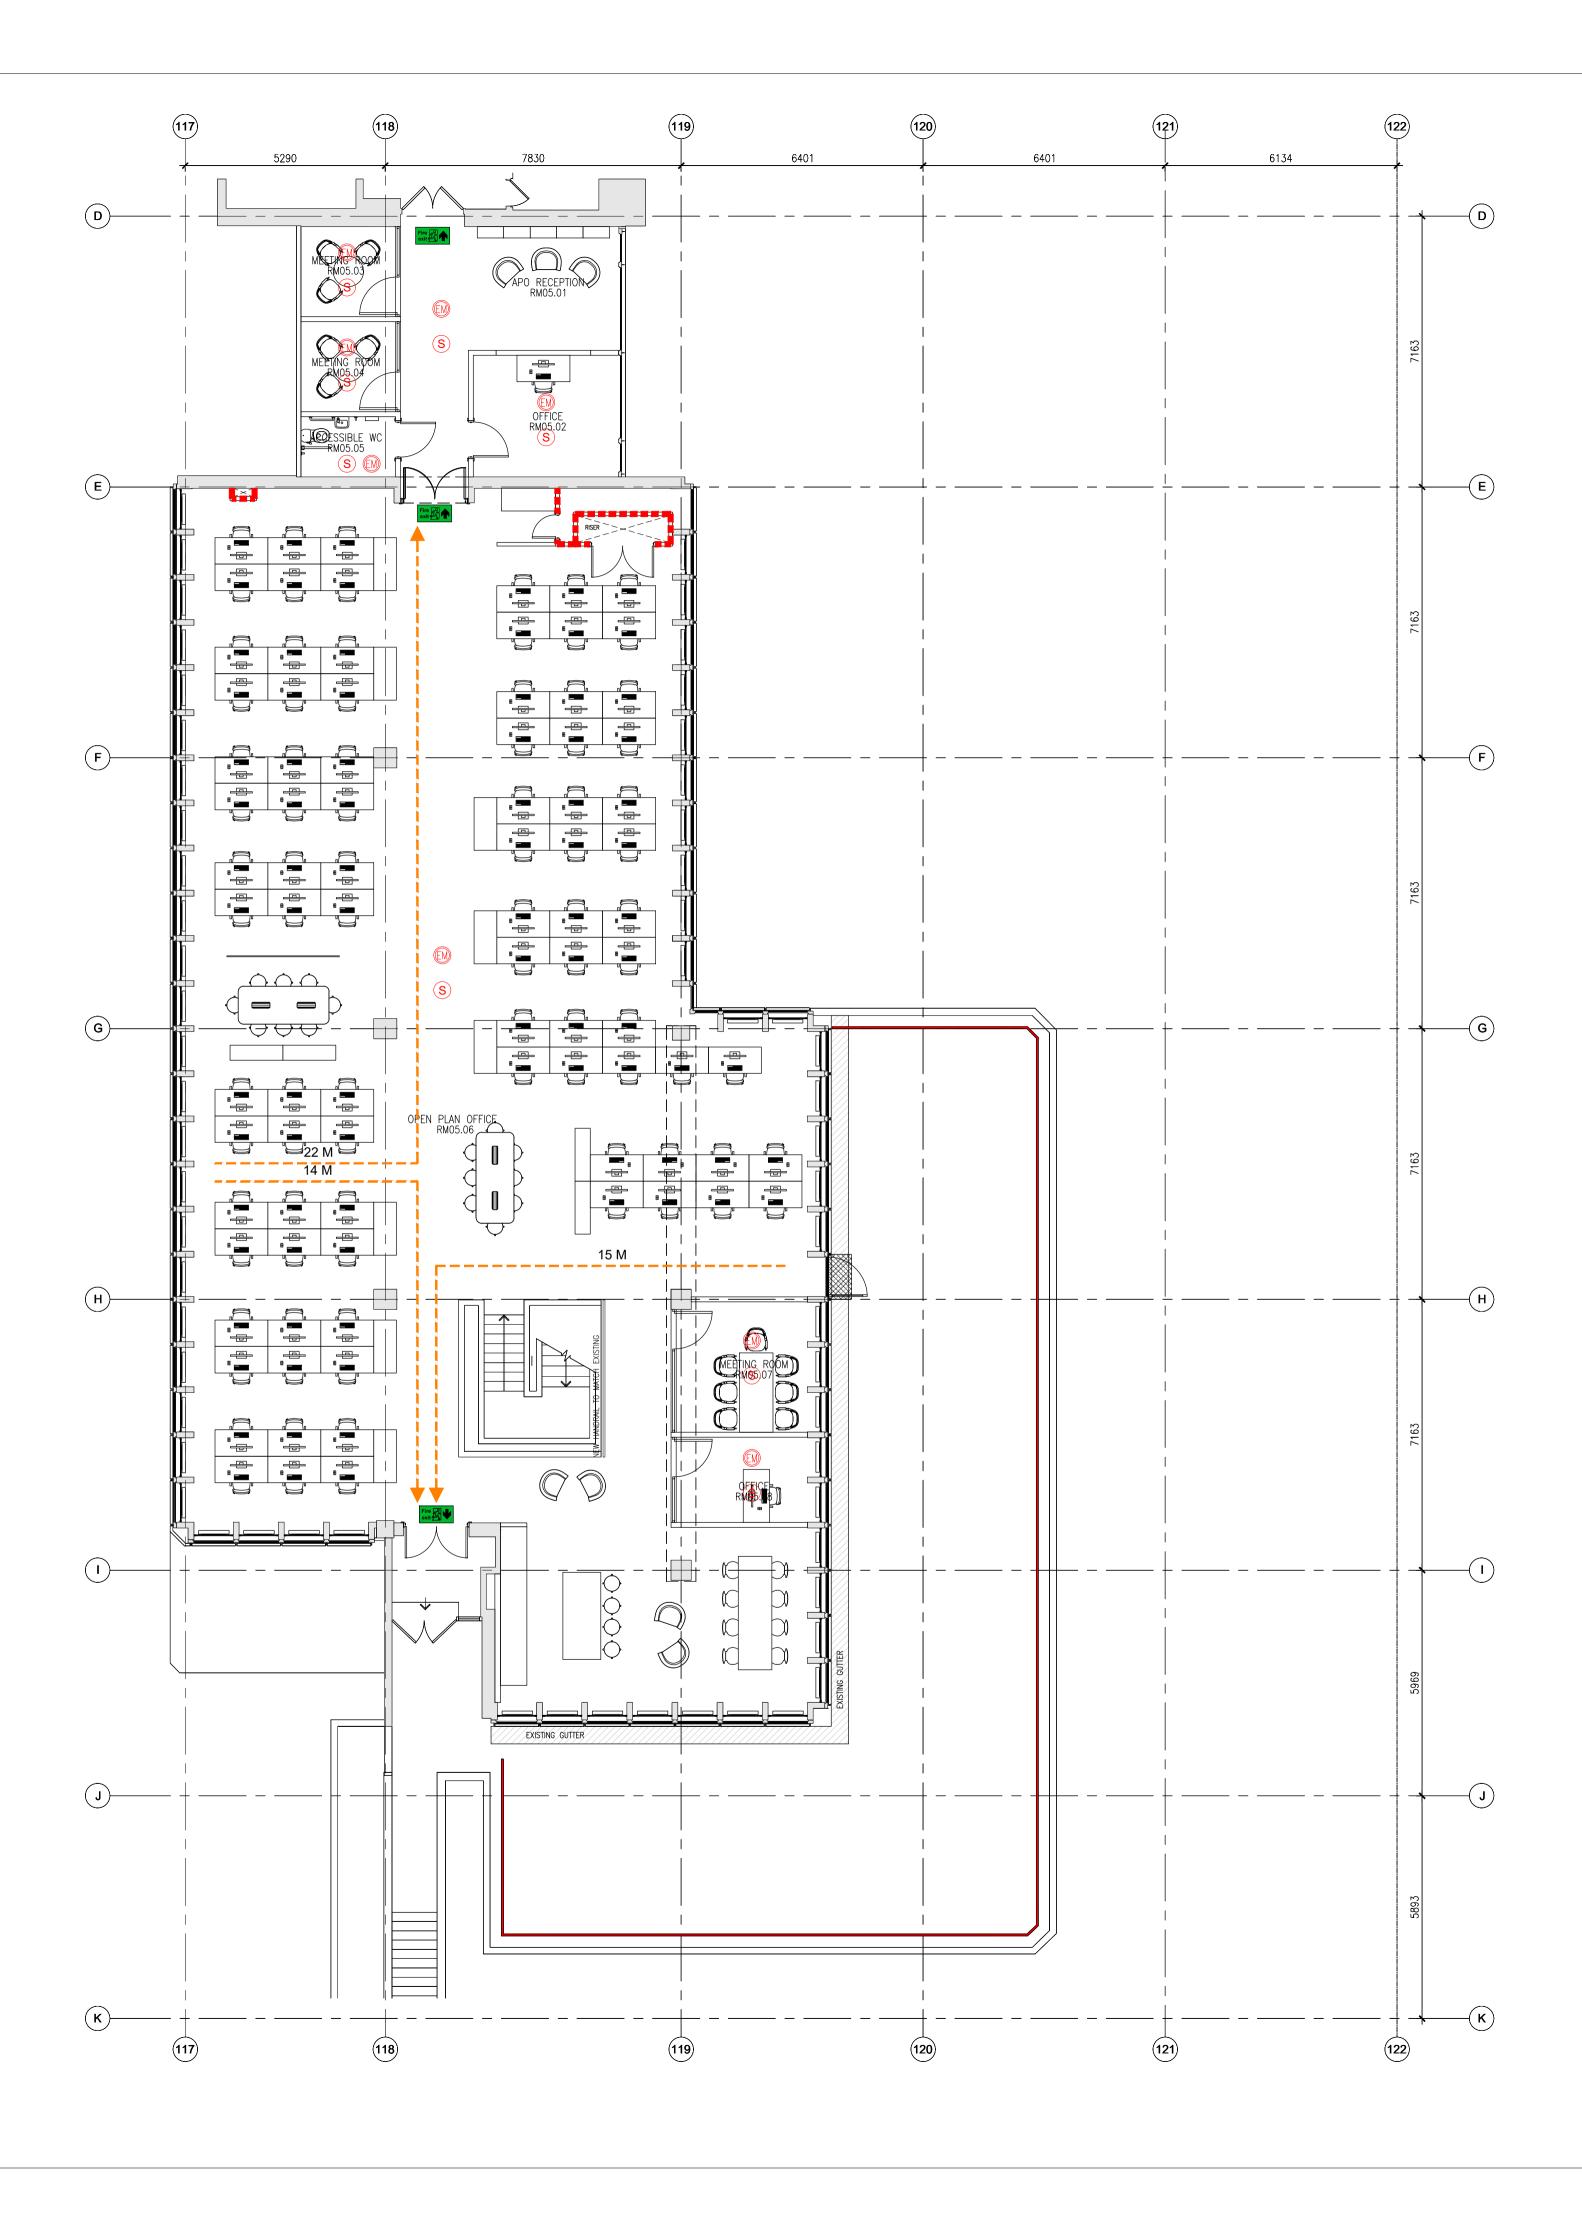

THE MAIN CONTRACTOR IS TO SURVEY/ TEST ACOUSTIC, FIRE AND THERMAL PROPERTIES OF EXISTING WALLS TO DETERMINE INTERNAL LINING REQUIREMENTS.

 $\square$ 

0

5

GENERAL NOTES

THIS DRAWING IS THE COPYRIGHT OF MACE DESIGN. DO NOT SCALE THIS DRAWING. ALL DIMENSIONS TO BE CHECKED ON SITE BEFORE ANY WORKS PROCEED. THE CONTRACTOR IS TO PROVIDE FULL SIZE SETTING OUT DRAWINGS BASED ON THE INFORMATION CONTAINED IN THIS DRAWING FOR THE DESIGNERS APPROVAL PRIOR TO COMMENCING MANUFACTURE.