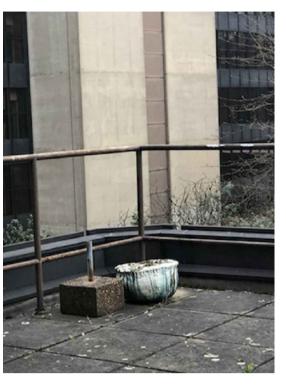

1 EXISTING PARAPET/ BALUSTRADE

2 PARAPET PARAPET/ BALUSTRADE
1: 25

PHOTOS OF EXISTING BALUSTRADE TO 5TH FLOOR WING

KEY PLAN 1: 200