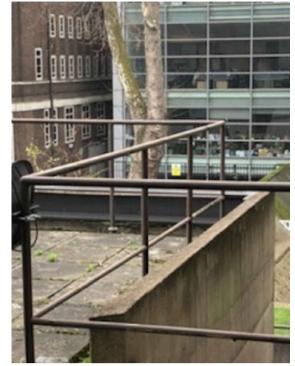

1 EXISTING PARAPET/ BALUSTRADE

2 PARAPET PARAPET/ BALUSTRADE
1: 25

PHOTOS OF EXISTING BALUSTRADE TO 5TH FLOOR WING

KEY PLAN 1: 200