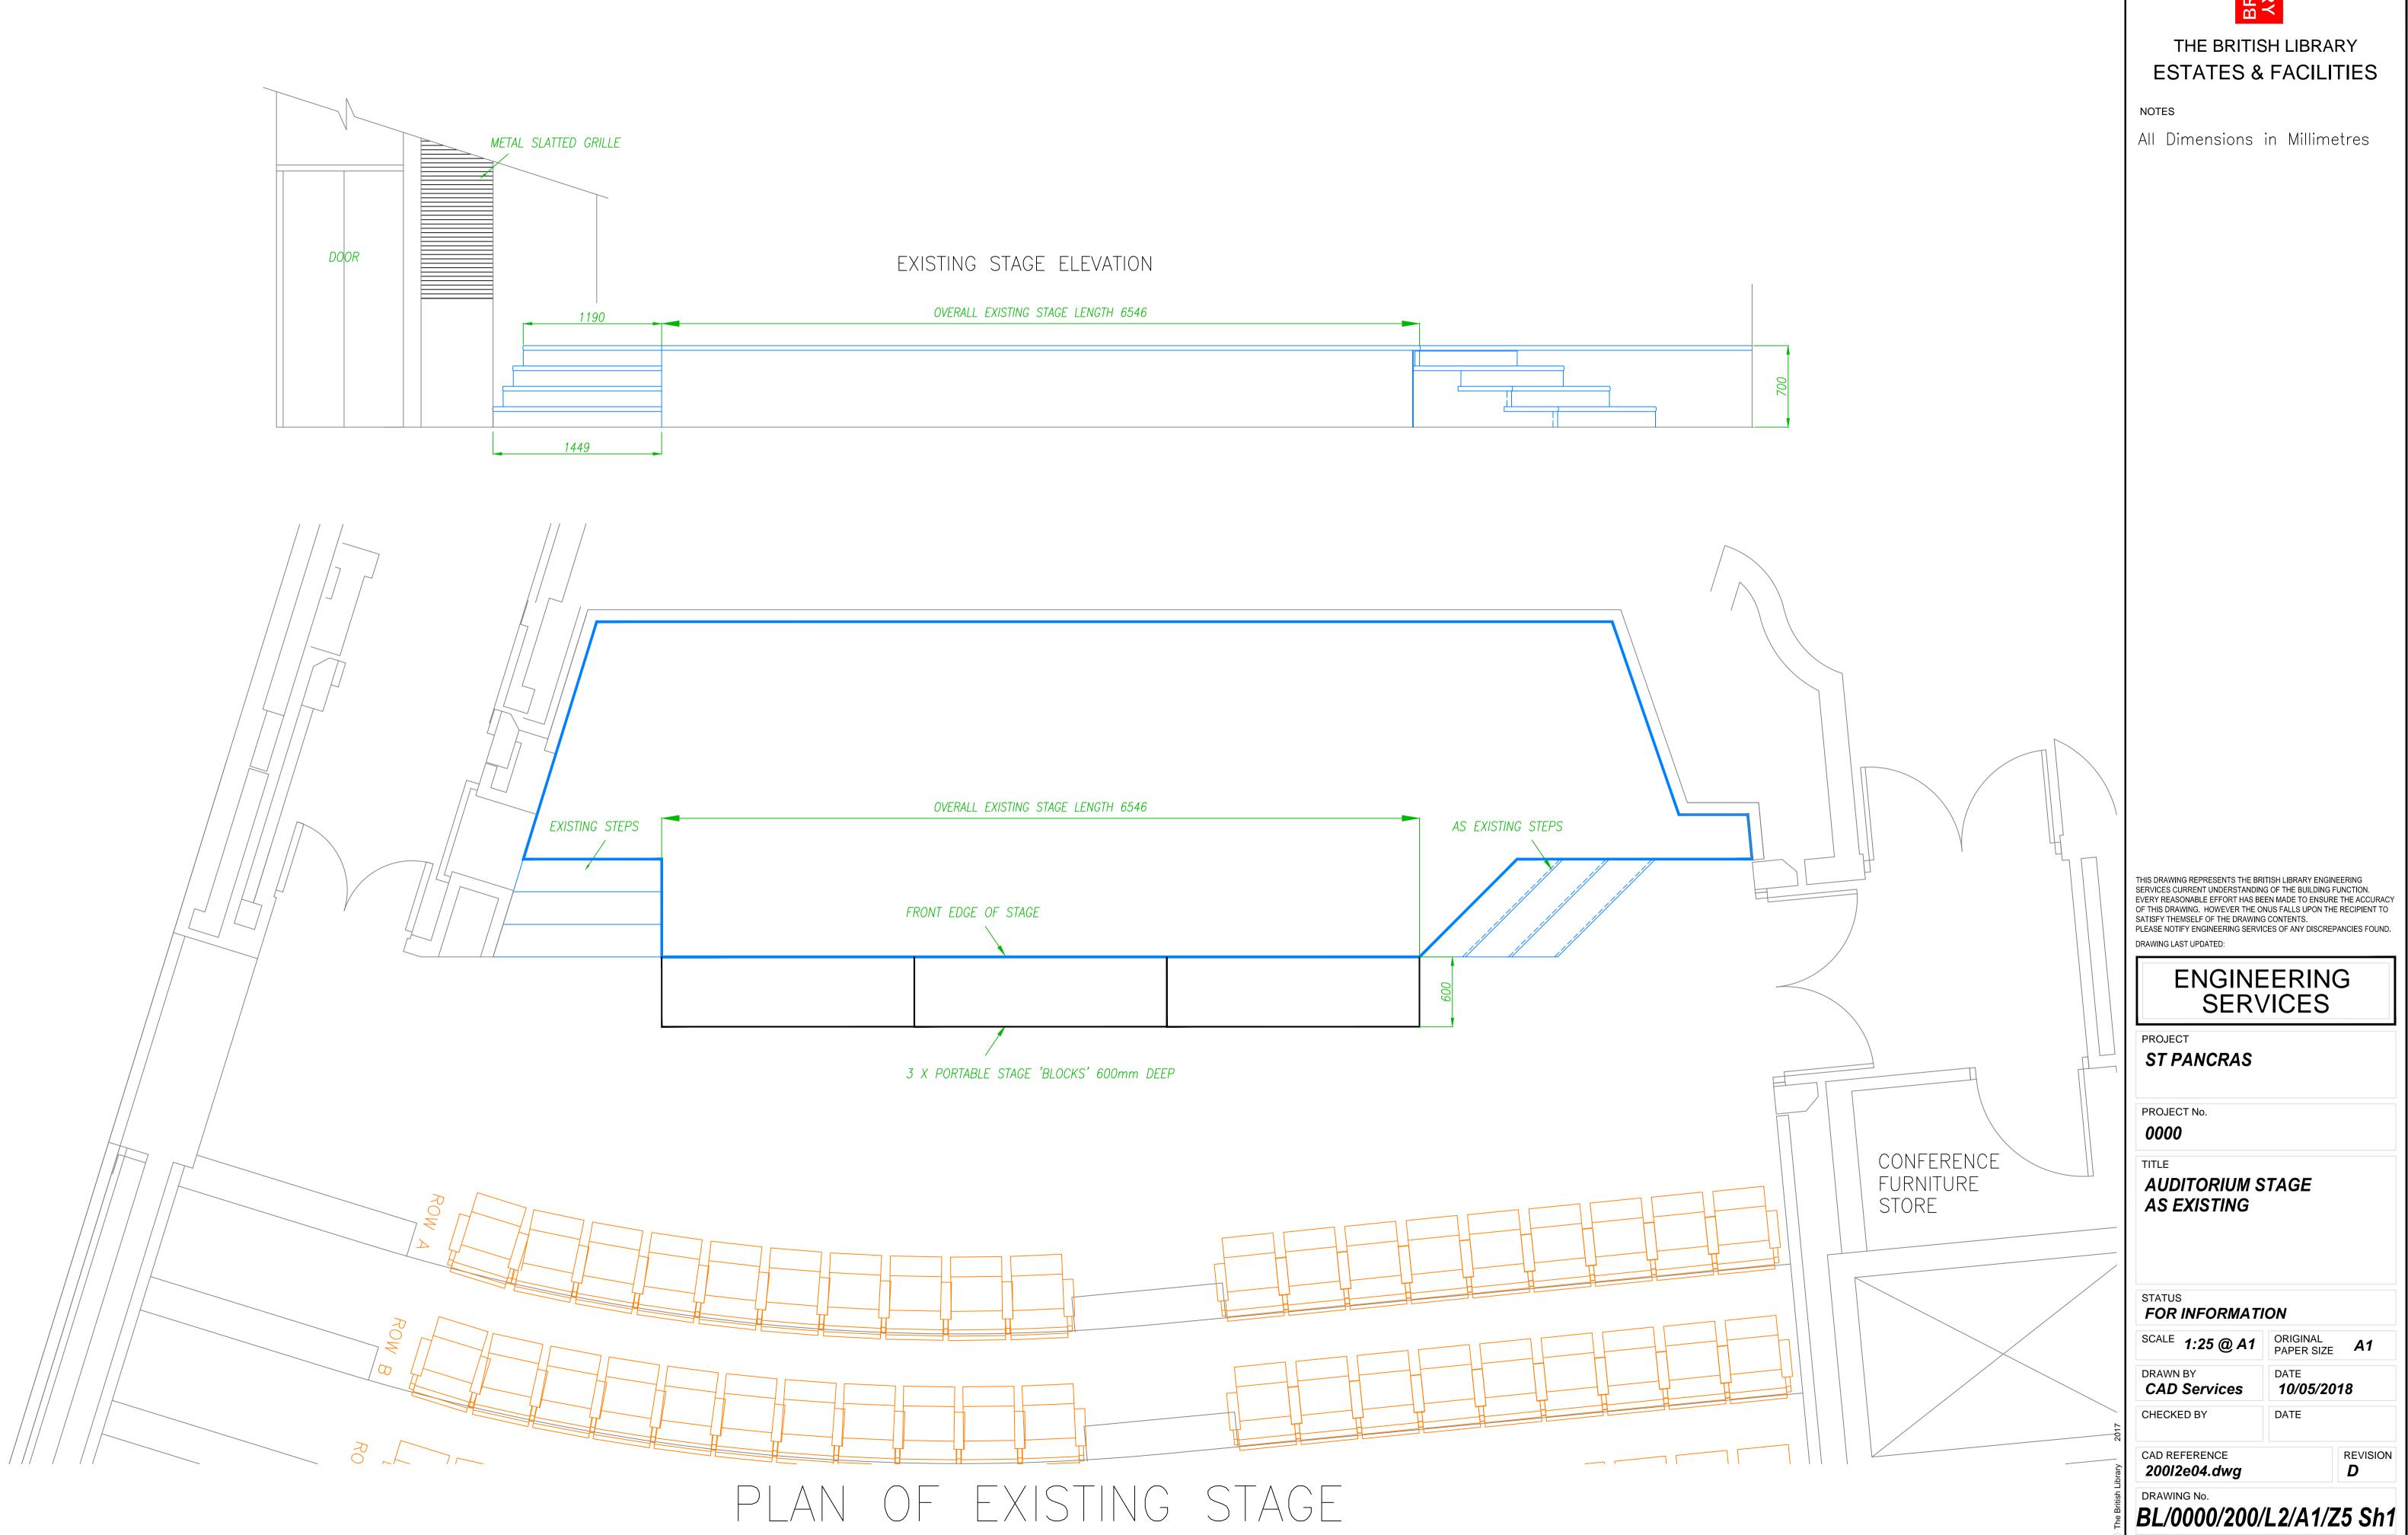

### THE BRITISH LIBRARY ESTATES & FACILITIES

All Dimensions in Millimetres

THIS DRAWING REPRESENTS THE BRITISH LIBRARY ENGINEERING SERVICES CURRENT UNDERSTANDING OF THE BUILDING FUNCTION. EVERY REASONABLE EFFORT HAS BEEN MADE TO ENSURE THE ACCURACY OF THIS DRAWING. HOWEVER THE ONUS FALLS UPON THE RECIPIENT TO SATISFY THEMSELF OF THE DRAWING CONTENTS. PLEASE NOTIFY ENGINEERING SERVICES OF ANY DISCREPANCIES FOUND. DRAWING LAST UPDATED:

#### ST PANCRAS

PROJECT No.

## AUDITORIUM STAGE

AS EXISTING

### STATUS FOR INFORMATION

SCALE 1:25 @ A1 ORIGINAL PAPER SIZE A1 DRAWN BY CAD Services

CAD REFERENCE

200l2e04.dwg DRAWING No.

| DATE<br><b>10/05/2018</b> |
|---------------------------|
| DATE                      |