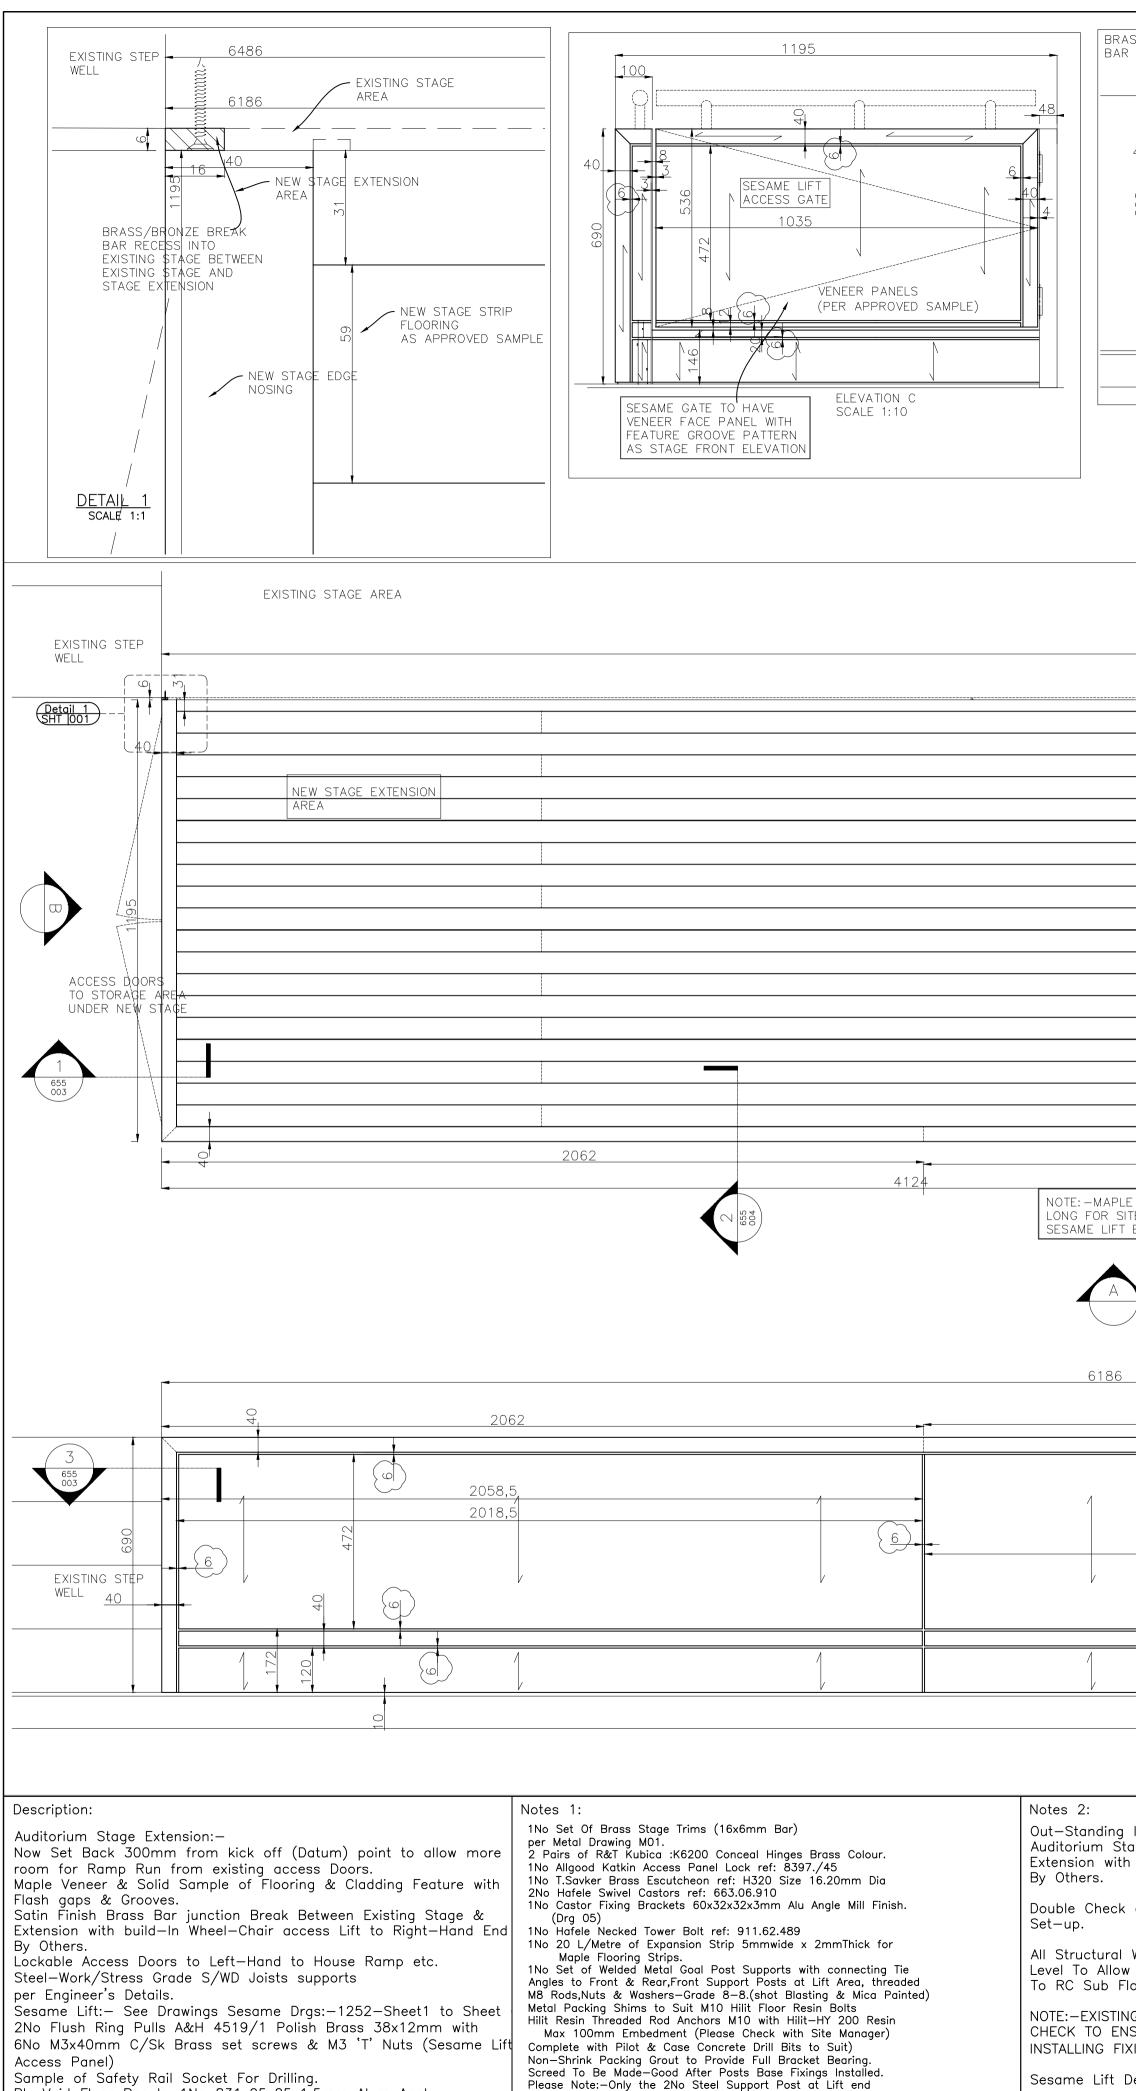

| BRASS BREAK<br>BAR TRIM<br>40<br>40<br>40<br>40<br>40<br>40<br>40<br>40<br>40<br>40                                                                                                                                                                                                                                                                                                                                                                                                                                                                                                                                                                                                                                                   | NEW STAGE EKTENSION<br>AREA<br>NEW STAGE EKTENSION<br>AREA<br>NEW STAGE EXTENSION<br>AREA<br>DETAIL HERE SUBJECT TO<br>LIFT SUPPLER DETAILS<br>DETAIL POST SOCKETS<br>STAGE IN<br>LIFT CATE SUPPLIER<br>DETAIL POST SOCKETS<br>(SAMPLE FOR DRULL POSTTONS)                                                                                                                                                                                                                                                                                                                                                                                                                                                                                                     |
|---------------------------------------------------------------------------------------------------------------------------------------------------------------------------------------------------------------------------------------------------------------------------------------------------------------------------------------------------------------------------------------------------------------------------------------------------------------------------------------------------------------------------------------------------------------------------------------------------------------------------------------------------------------------------------------------------------------------------------------|----------------------------------------------------------------------------------------------------------------------------------------------------------------------------------------------------------------------------------------------------------------------------------------------------------------------------------------------------------------------------------------------------------------------------------------------------------------------------------------------------------------------------------------------------------------------------------------------------------------------------------------------------------------------------------------------------------------------------------------------------------------|
| 6186                                                                                                                                                                                                                                                                                                                                                                                                                                                                                                                                                                                                                                                                                                                                  | 652 1503                                                                                                                                                                                                                                                                                                                                                                                                                                                                                                                                                                                                                                                                                                                                                       |
|                                                                                                                                                                                                                                                                                                                                                                                                                                                                                                                                                                                                                                                                                                                                       | BRASS RING<br>PULL<br>BRASS RING<br>PULL<br>BRASS FLOOR<br>PULL<br>BRASS FLOOR<br>DETAILS SESAME<br>DETAILS SESAME<br>DETAILS SESAME<br>DETAILS SESAME<br>DETAILS SESAME<br>DETAILS SESAME<br>DETAILS SESAME<br>DETAILS SESAME<br>DETAILS SESAME                                                                                                                                                                                                                                                                                                                                                                                                                                                                                                               |
| 2062<br>NOTE:MAPLE FLOORING STRIPS LEFT<br>LONG FOR SITE TRIMMING TO SUIT<br>SESAME LIFT BRASS TRIMS ETC                                                                                                                                                                                                                                                                                                                                                                                                                                                                                                                                                                                                                              |                                                                                                                                                                                                                                                                                                                                                                                                                                                                                                                                                                                                                                                                                                                                                                |
| <u>6186</u><br>2062                                                                                                                                                                                                                                                                                                                                                                                                                                                                                                                                                                                                                                                                                                                   | 2062                                                                                                                                                                                                                                                                                                                                                                                                                                                                                                                                                                                                                                                                                                                                                           |
| VENEER PANELS (PER APPROVED SAMPLE) 2057 , , ,                                                                                                                                                                                                                                                                                                                                                                                                                                                                                                                                                                                                                                                                                        |                                                                                                                                                                                                                                                                                                                                                                                                                                                                                                                                                                                                                                                                                                                                                                |
|                                                                                                                                                                                                                                                                                                                                                                                                                                                                                                                                                                                                                                                                                                                                       |                                                                                                                                                                                                                                                                                                                                                                                                                                                                                                                                                                                                                                                                                                                                                                |
| INTO SCREE         SERVICES A         Notes 2:         Out-Standing Information:         Auditorium Stage Extension:         Extension with build-In Wheel-Chair access Lift to Right-Hand End         By Others.         Double Check on Flooring Length Joints to follow existing Stage         Set-up.         All Structural Works ie Breaking Out Existing Screed to Expose Slab         Level To Allow a Direct Bearing & Fixing of Cantilevered Brackets         To RC Sub Floor Below & Sesame Lift Exposure works By Others.         NOTE:-EXISTING SERVICES COULD BE CAST INTO SCREED-PLEASE         CHECK TO ENSURE SERVICES ARE NOT PRESENT PRIOR TO         INSTALLING FIXINGS/BREAKING-OUT SCREED.(THIS WORK BY OTHERS) | O       O       O         Services could be cast<br>eD-pLease check to ensure<br>are not present prior to<br>s Fixing/Breaking-out screed       Revision List         REFERENCED DRAWINGS       Revision d'Changes:<br>BL/0000/200/L2/A1/Z5       P1         B       BL/0000/200/L2/A1/Z5       P1         Issue For APPROVAL<br>P2       Issue For APPROVAL (per 08.12.17)         P3       Issue For APPROVAL-(P&M 05.01.18         DRAWING STATUS<br>Nachitect to Add comments to Drawing & tick status Box<br>NOTE: ACTION WILL NOT BE TAKEN UNTIL DRAWINGS ARE MARKED STATUS A OR B       P4         Issue For APPROVAL-End Lift Posts<br>Biotus:       Status:       P5         Issue For APPROVAL-End Lift Posts<br>Base plates only set below Concrete |
| Sesame Lift Details per Drawing 1252-Sheet 1 to Sheet 6.         party either wholly or part without the consent of Howard Bros Joinery Ltd.                                                                                                                                                                                                                                                                                                                                                                                                                                                                                                                                                                                          | to clear Sesame Floor Adj/Feet/6mn<br>Wide Panel Feature Grooves<br>If in doubt, please ask Unit of measurement                                                                                                                                                                                                                                                                                                                                                                                                                                                                                                                                                                                                                                                |