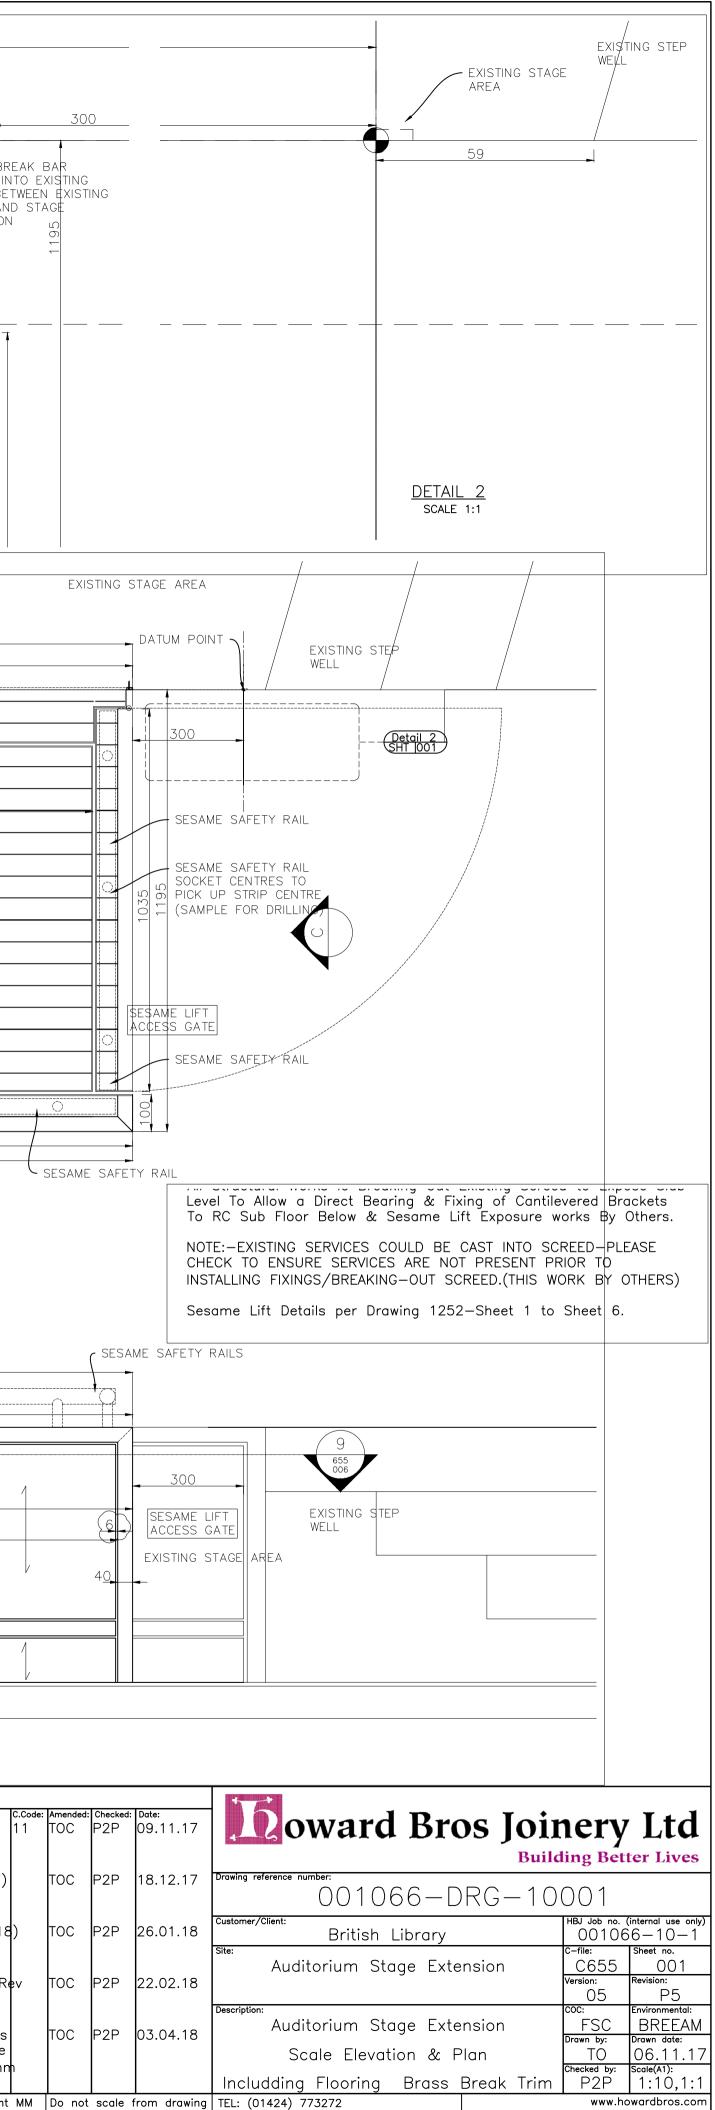

| Ply Void Floor Panels-1No 831x25x25x1.5mm Alum Angle                               | Please Note:—Only the 2No Steel Support Post at Lift end<br>need to be cut down to RC level/Goal Post frames at Screed Level |   |
|------------------------------------------------------------------------------------|------------------------------------------------------------------------------------------------------------------------------|---|
| Copyright of this drawing is reserved by Howard Bros. Joinery Ltd, and the drawing | g is issued on the condition that it is not copied, reproduced, or disclosed to a third                                      | _ |

| BRASS BREAK<br>BAR TRIM<br>40<br>40<br>40<br>40<br>40<br>40<br>40<br>40<br>40<br>40                                                                                                                                                                                                                                                                                                                                                                                                                                                                                                                                                                                                                                                   | NEW STAGE EKTENSION<br>AREA<br>NEW STAGE EKTENSION<br>AREA<br>NEW STAGE EXTENSION<br>AREA<br>DETAIL HERE SUBJECT TO<br>LIFT SUPPLER DETAILS<br>DETAIL POST SOCKETS<br>STAGE IN<br>LIFT CATE SUPPLIER<br>DETAIL POST SOCKETS<br>(SAMPLE FOR DRULL POSTTONS)                                                                                                                                                                                                                                                                                                                                                                                                                                                                                                     |
|---------------------------------------------------------------------------------------------------------------------------------------------------------------------------------------------------------------------------------------------------------------------------------------------------------------------------------------------------------------------------------------------------------------------------------------------------------------------------------------------------------------------------------------------------------------------------------------------------------------------------------------------------------------------------------------------------------------------------------------|----------------------------------------------------------------------------------------------------------------------------------------------------------------------------------------------------------------------------------------------------------------------------------------------------------------------------------------------------------------------------------------------------------------------------------------------------------------------------------------------------------------------------------------------------------------------------------------------------------------------------------------------------------------------------------------------------------------------------------------------------------------|
| 6186                                                                                                                                                                                                                                                                                                                                                                                                                                                                                                                                                                                                                                                                                                                                  | 652 1503                                                                                                                                                                                                                                                                                                                                                                                                                                                                                                                                                                                                                                                                                                                                                       |
|                                                                                                                                                                                                                                                                                                                                                                                                                                                                                                                                                                                                                                                                                                                                       | BRASS RING<br>PULL<br>BRASS RING<br>PULL<br>BRASS FLOOR<br>PULL<br>BRASS FLOOR<br>DETAILS SESAME<br>DETAILS SESAME<br>DETAILS SESAME<br>DETAILS SESAME<br>DETAILS SESAME<br>DETAILS SESAME<br>DETAILS SESAME<br>DETAILS SESAME<br>DETAILS SESAME                                                                                                                                                                                                                                                                                                                                                                                                                                                                                                               |
| 2062<br>NOTE:MAPLE FLOORING STRIPS LEFT<br>LONG FOR SITE TRIMMING TO SUIT<br>SESAME LIFT BRASS TRIMS ETC                                                                                                                                                                                                                                                                                                                                                                                                                                                                                                                                                                                                                              |                                                                                                                                                                                                                                                                                                                                                                                                                                                                                                                                                                                                                                                                                                                                                                |
| <u>6186</u><br>2062                                                                                                                                                                                                                                                                                                                                                                                                                                                                                                                                                                                                                                                                                                                   | 2062                                                                                                                                                                                                                                                                                                                                                                                                                                                                                                                                                                                                                                                                                                                                                           |
| VENEER PANELS (PER APPROVED SAMPLE) 2057 , , ,                                                                                                                                                                                                                                                                                                                                                                                                                                                                                                                                                                                                                                                                                        |                                                                                                                                                                                                                                                                                                                                                                                                                                                                                                                                                                                                                                                                                                                                                                |
|                                                                                                                                                                                                                                                                                                                                                                                                                                                                                                                                                                                                                                                                                                                                       |                                                                                                                                                                                                                                                                                                                                                                                                                                                                                                                                                                                                                                                                                                                                                                |
| INTO SCREE         SERVICES A         Notes 2:         Out-Standing Information:         Auditorium Stage Extension:         Extension with build-In Wheel-Chair access Lift to Right-Hand End         By Others.         Double Check on Flooring Length Joints to follow existing Stage         Set-up.         All Structural Works ie Breaking Out Existing Screed to Expose Slab         Level To Allow a Direct Bearing & Fixing of Cantilevered Brackets         To RC Sub Floor Below & Sesame Lift Exposure works By Others.         NOTE:-EXISTING SERVICES COULD BE CAST INTO SCREED-PLEASE         CHECK TO ENSURE SERVICES ARE NOT PRESENT PRIOR TO         INSTALLING FIXINGS/BREAKING-OUT SCREED.(THIS WORK BY OTHERS) | O       O       O         Services could be cast<br>eD-pLease check to ensure<br>are not present prior to<br>s Fixing/Breaking-out screed       Revision List         REFERENCED DRAWINGS       Revision d'Changes:<br>BL/0000/200/L2/A1/Z5       P1         B       BL/0000/200/L2/A1/Z5       P1         Issue For APPROVAL<br>P2       Issue For APPROVAL (per 08.12.17)         P3       Issue For APPROVAL-(P&M 05.01.18         DRAWING STATUS<br>Nachitect to Add comments to Drawing & tick status Box<br>NOTE: ACTION WILL NOT BE TAKEN UNTIL DRAWINGS ARE MARKED STATUS A OR B       P4         Issue For APPROVAL-End Lift Posts<br>Biotus:       Status:       P5         Issue For APPROVAL-End Lift Posts<br>Base plates only set below Concrete |
| Sesame Lift Details per Drawing 1252-Sheet 1 to Sheet 6.         party either wholly or part without the consent of Howard Bros Joinery Ltd.                                                                                                                                                                                                                                                                                                                                                                                                                                                                                                                                                                                          | to clear Sesame Floor Adj/Feet/6mn<br>Wide Panel Feature Grooves<br>If in doubt, please ask Unit of measurement                                                                                                                                                                                                                                                                                                                                                                                                                                                                                                                                                                                                                                                |