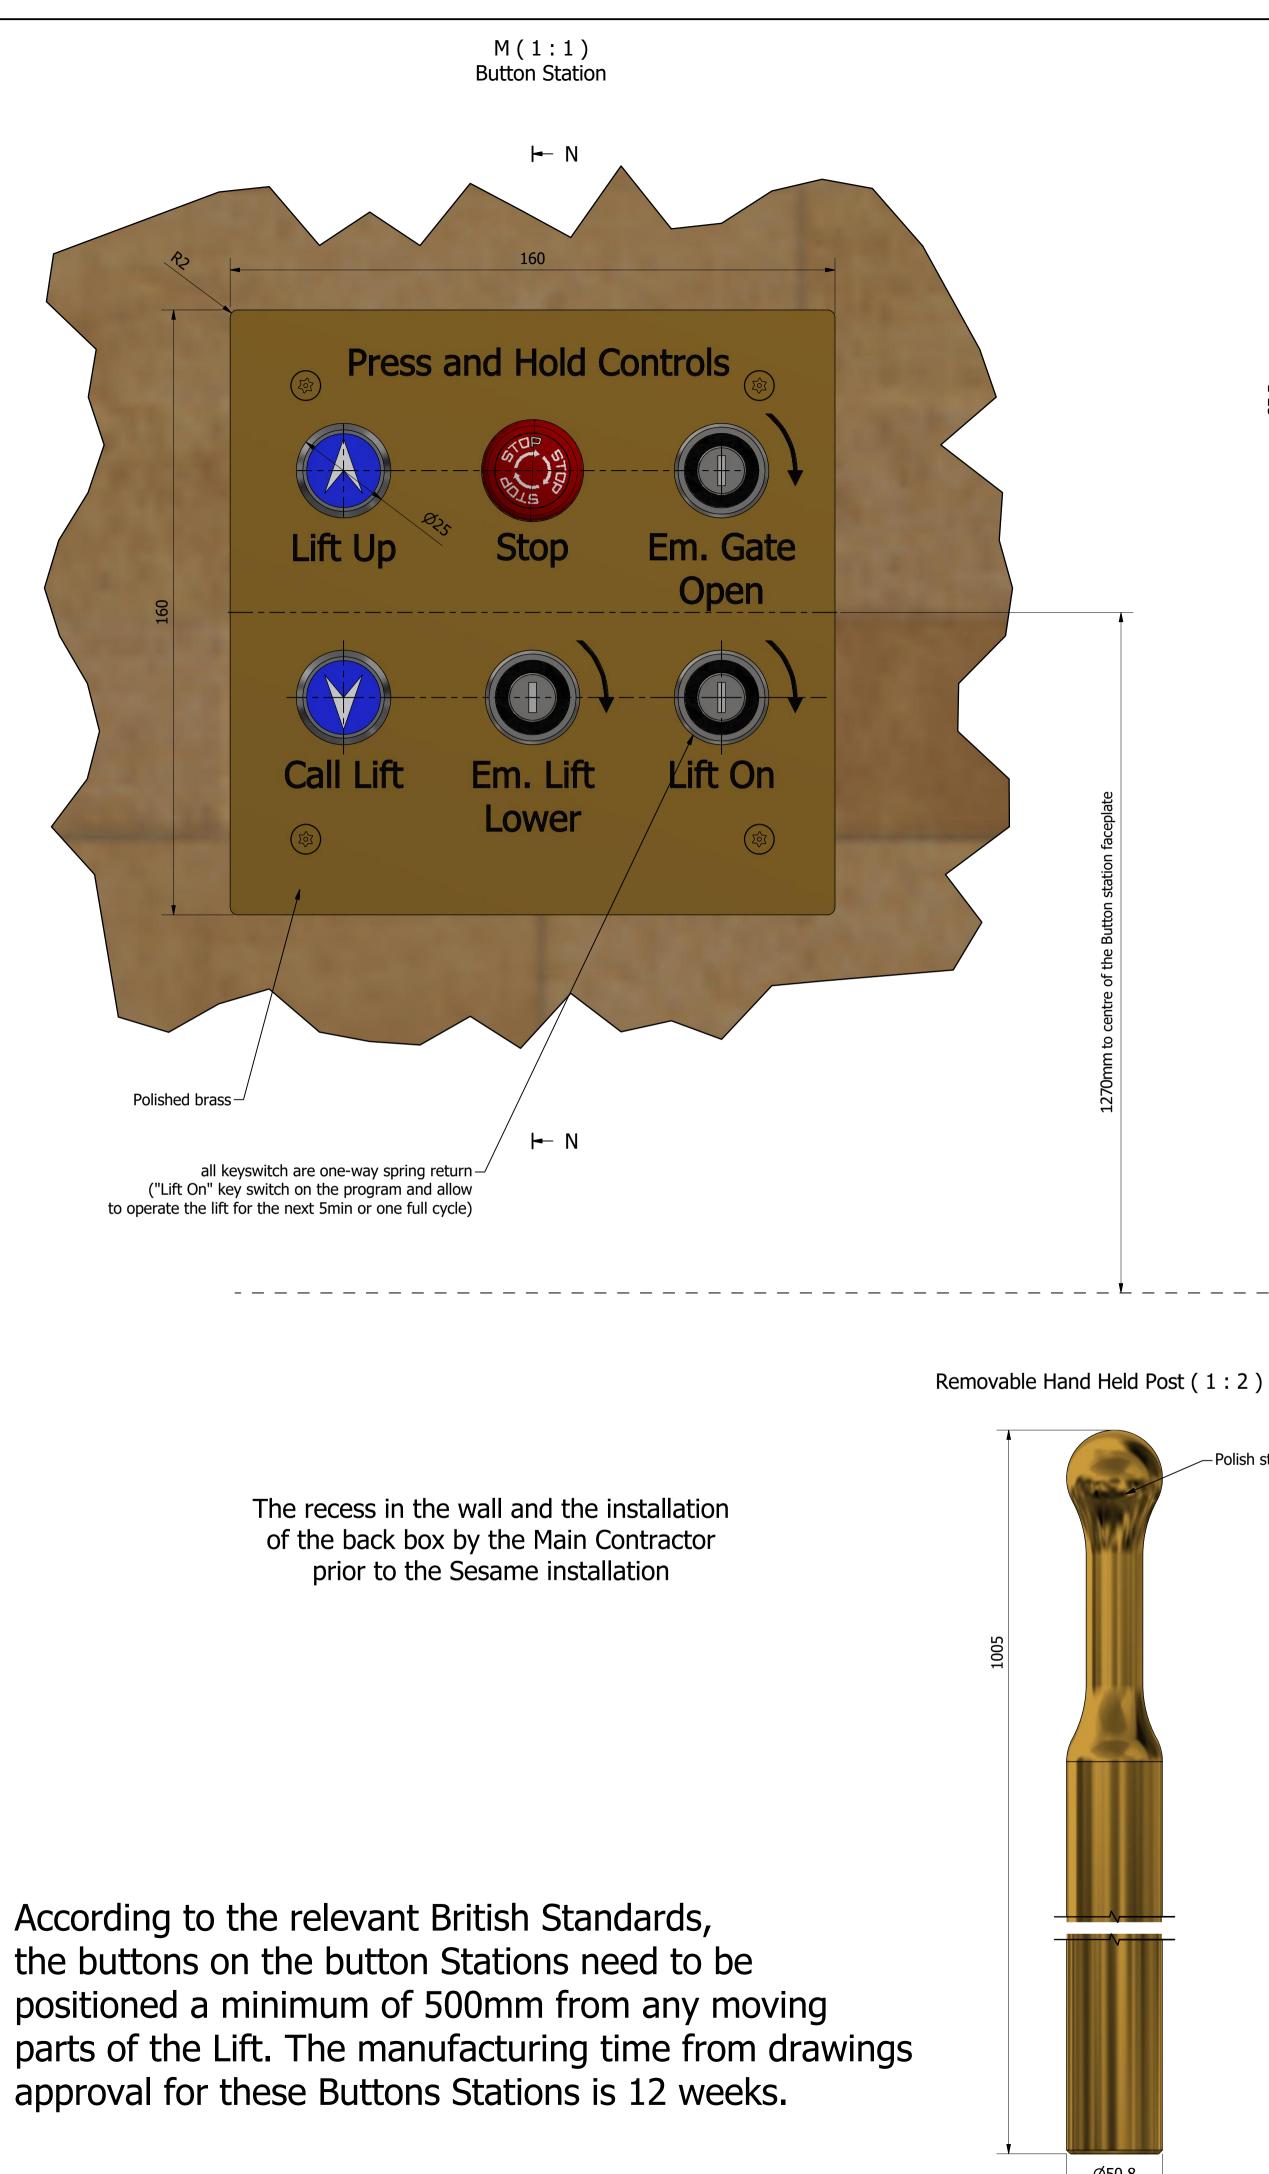

Ø50,8

N-N(1:1)

FFL

Stainless steel wall mounted post clip provided by Sesame (1:1)

| information it contains is the | Designed by    |        |                                                                                                                |                          |  | Project No:         | Rev: 9         |
|--------------------------------|----------------|--------|----------------------------------------------------------------------------------------------------------------|--------------------------|--|---------------------|----------------|
|                                | K. Porwol      | S.J.Ly | ons                                                                                                            | 18/06/2018               |  |                     |                |
|                                | E1Cocom        | 0      | Sesame ACCES<br>Unit 1, Cumber<br>Wintersell Busi<br>Surrey, KT14 7                                            | rland Works<br>ness Park |  | 1252.BritishLibrary |                |
|                                | Access for All |        | Tel: +44 (0)1784 440088<br>Fax:+44 (0)870 7053252<br>Email:forall@sesameaccess.com<br>Web:www.sesameaccess.com |                          |  | Button Station      | Sheet<br>6 / 7 |