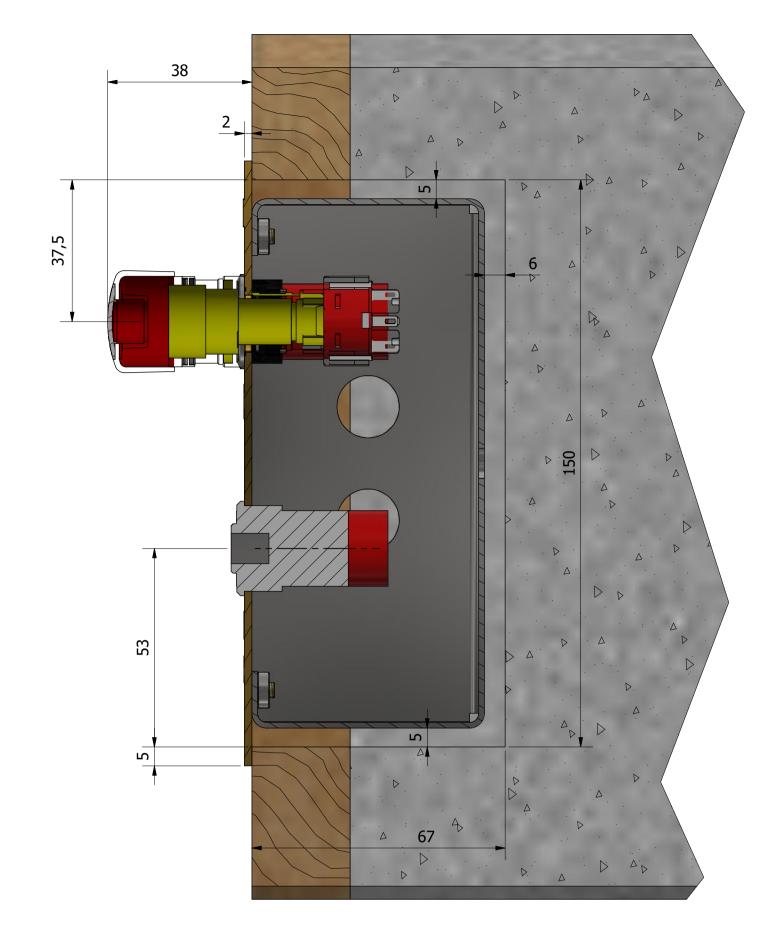

Ø50,8

N-N(1:1)

FFL

Stainless steel wall mounted post clip provided by Sesame (1:1)

| information it contains is the | Designed by    |        |                                                                                                                |                          |  | Project No:         | Rev: 9         |
|--------------------------------|----------------|--------|----------------------------------------------------------------------------------------------------------------|--------------------------|--|---------------------|----------------|
|                                | K. Porwol      | S.J.Ly | ons                                                                                                            | 18/06/2018               |  |                     |                |
|                                | E1Cocom        | 0      | Sesame ACCES<br>Unit 1, Cumber<br>Wintersell Busi<br>Surrey, KT14 7                                            | rland Works<br>ness Park |  | 1252.BritishLibrary |                |
|                                | Access for All |        | Tel: +44 (0)1784 440088<br>Fax:+44 (0)870 7053252<br>Email:forall@sesameaccess.com<br>Web:www.sesameaccess.com |                          |  | Button Station      | Sheet<br>6 / 7 |