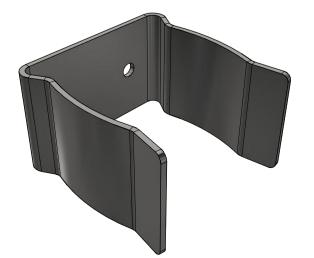

Ø50,8

N-N(1:1)

FFL

Stainless steel wall mounted post clip provided by Sesame (1:1)

| information it contains is the | Designed by    |        |                                                                                                                |                          |  | Project No:         | Rev: 9         |
|--------------------------------|----------------|--------|----------------------------------------------------------------------------------------------------------------|--------------------------|--|---------------------|----------------|
|                                | K. Porwol      | S.J.Ly | ons                                                                                                            | 18/06/2018               |  |                     |                |
|                                | E1Cocom        | 0      | Sesame ACCES<br>Unit 1, Cumber<br>Wintersell Busi<br>Surrey, KT14 7                                            | rland Works<br>ness Park |  | 1252.BritishLibrary |                |
|                                | Access for All |        | Tel: +44 (0)1784 440088<br>Fax:+44 (0)870 7053252<br>Email:forall@sesameaccess.com<br>Web:www.sesameaccess.com |                          |  | Button Station      | Sheet<br>6 / 7 |