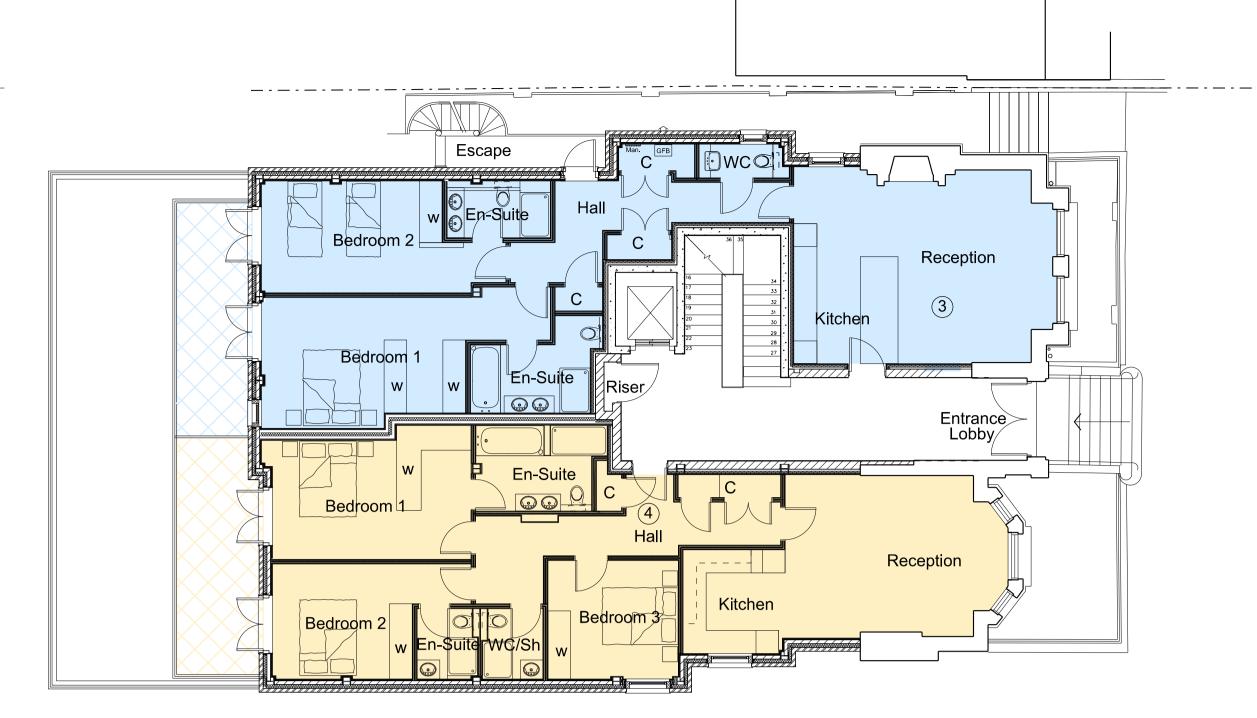

LAYOUTS SHOWN IN ACCORDANCE WITH APPROVED APPLICATION REFERENCE 2015/5379/P

<u>Project</u>

Proposed Extension and Internal Alterations and Refurbishment of 49 Fitzjohn's Avenue London NW3 6PH

<u>Title:</u> Existing Approved Lower Ground, Ground, First & Second Floor Plans