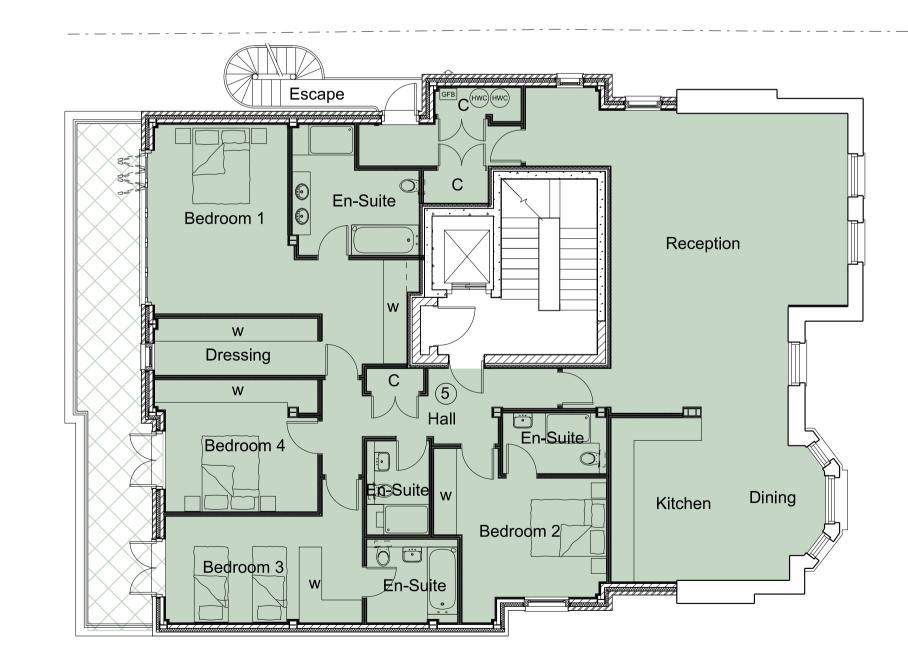

Existing Approved Second Floor Plan

Existing Approved Floor Plan

Note

Do not scale from this drawing except for Planning puroposes.

Work from figured dimensions only.

All dimensions to be checked on site prior to commencement of work.

LAYOUTS SHOWN IN ACCORDANCE WITH APPROVED APPLICATION REFERENCE 2015/5379/P

<u>Project</u>

Proposed Extension and Internal Alterations and Refurbishment of 49 Fitzjohn's Avenue London NW3 6PH

<u>Title:</u> Existing Approved Lower Ground, Ground, First & Second Floor Plans