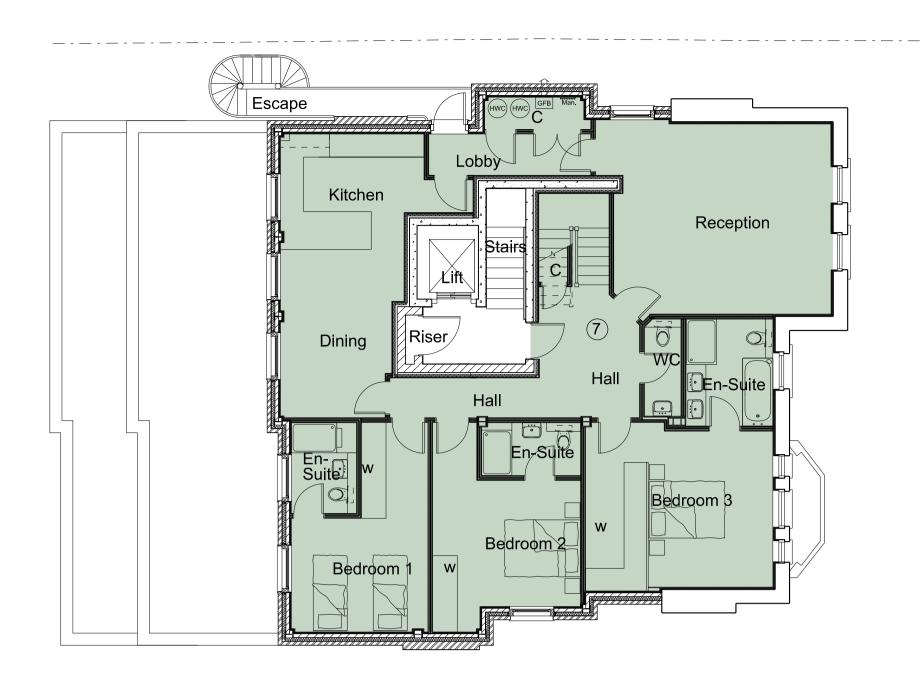

Existing Approved Second Floor Plan

Existing Approved Floor Plan

Note

Do not scale from this drawing except for Planning puroposes.

Work from figured dimensions only.

All dimensions to be checked on site prior to commencement of work.

LAYOUTS SHOWN IN ACCORDANCE WITH APPROVED APPLICATION REFERENCE 2015/5379/P

<u>Project</u>

Proposed Extension and Internal Alterations and Refurbishment of 49 Fitzjohn's Avenue London NW3 6PH

<u>Title:</u> Existing Approved Lower Ground, Ground, First & Second Floor Plans