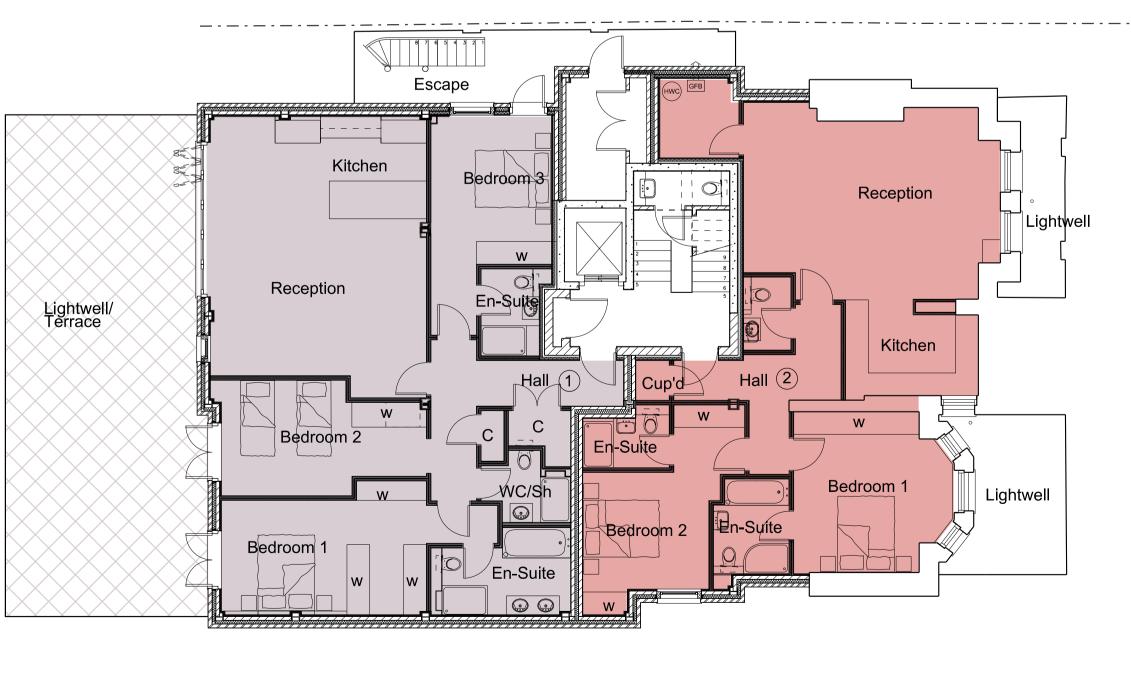

LAYOUTS SHOWN IN ACCORDANCE WITH APPROVED APPLICATION REFERENCE 2015/5379/P

<u>Project</u>

Proposed Extension and Internal Alterations and Refurbishment of 49 Fitzjohn's Avenue London NW3 6PH

<u>Title:</u> Existing Approved Lower Ground, Ground, First & Second Floor Plans