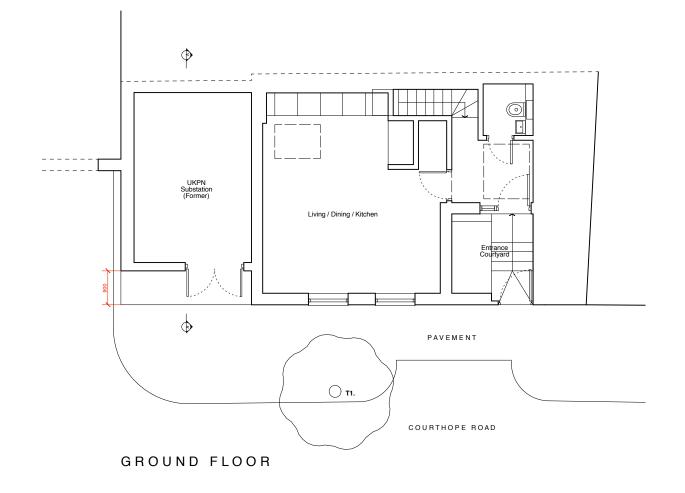

## No.2B Courthope Road, Hampstead

LOWER GROUND FLOOR

## PLANS - EXISTING

Project: 2B Courthope Road London NW3 2LB Drawing: Existing Floor Plans Scale: 1:100@A3 Drawing Number: 0200

Date: April 2018 Status: PLANNING Revisions: A: 00.00.00 - Revisions.

No implied licence exists. This drawing must not be used to calculate areas for the purposes of valuation. Do not scale this drawing for construction. All dimensions to be checked on site by the contractor and such dimensions to be their resposibility. All work must comply with relevant British Standards & Building Regulations. Drawing errors and omissions to be reported to the Architect.