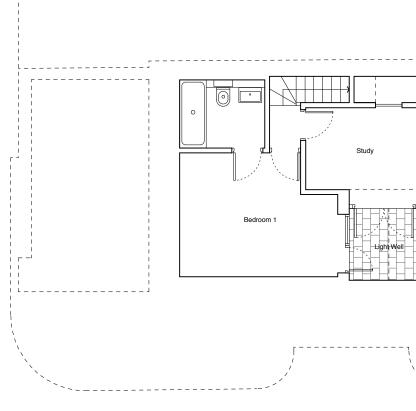

## No.2B Courthope Road, Hampstead

LOWER GROUND FLOOR

## PLANS - EXISTING

Project: 2B Courthope Road London NW3 2LB Drawing: Existing Floor Plans Scale: 1:100@A3 Drawing Number: 0200

Date: April 2018 Status: PLANNING Revisions: A: 00.00.00 - Revisions.

No implied licence exists. This drawing must not be used to calculate areas for the purposes of valuation. Do not scale this drawing for construction. All dimensions to be checked on site by the contractor and such dimensions to be their resposibility. All work must comply with relevant British Standards & Building Regulations. Drawing errors and omissions to be reported to the Architect.