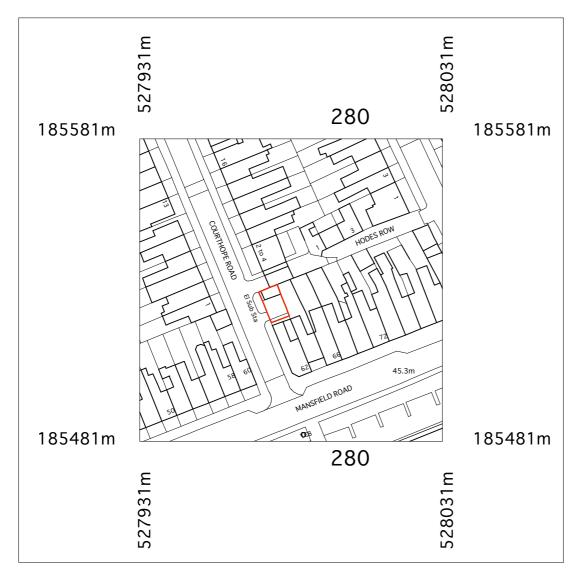

## Appendix **A**

Project:
2B Courthope Road
London
NW3 2LB
Drawing:
Location Plan
Scale:
1:1250@A4
Drawing Number:
0100
Date:
April 2018
Status:
PLANNING
Revisions:
1:000.00 - Revisions

SECTION A A

SIDE ELEVATION [NORTHWEST]