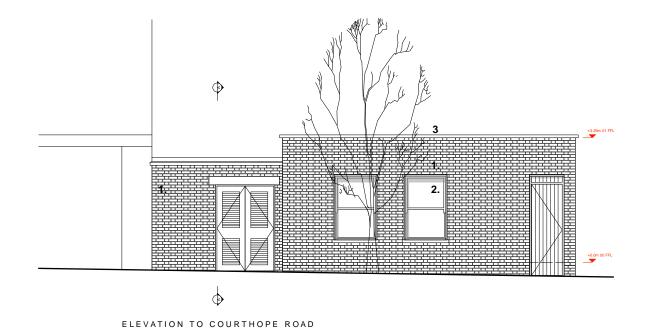

# No.2B Courthope Road, Hampstead Project: 2B Courthope Road London NW3 2LB Drawing: Proposed Front Elevation & Section AA Scale: 1:100@A3 Drawing Number: 1300 Date: March 2018 Status: PLANNING NOTES: Retaining wall. 300mm thick, indicative only. ELEVATION TO COURTHOPE ROAD SECTION A A REAR ELEVATION SIDE ELEVATION [NORTHWEST] LIGHT WELL ELEVATION [NORTHWEST]