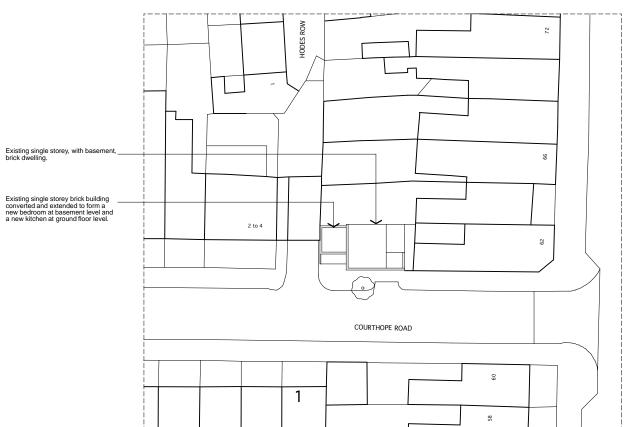

PROPOSED SITE PLAN [1:500 @ A3] Lililil

EXISTING SITE PLAN [1:500 @ A3] 0 5m

Project: 2B Courthope Road London NW3 2LB

Drawing: Existing & Proposed Site / Block Plans

Scale: 1:500@A3 Drawing Number: 1100

Date: April 2018

Status: PLANNING

SITE / BLOCK PLAN - EXISTING & PROPOSED

LOWER GROUND FLOOR

ROOF PLAN

Project:
2B Courthope Road
London
NW3 2LB
Drawing:
Proposed
Floor Plans
Scale:
1:100@A3

Drawing Number: 1200

Date: March 2018 Status: PLANNING