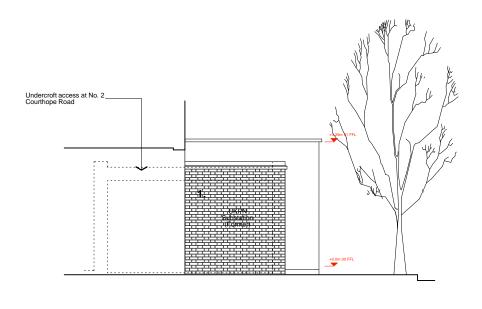

Project: 2B Courthope Road London NW3 2LB

Drawing: Existing Front Elevation & Section AA

Scale: 1:100@A3 Drawing Number: 0300

Date: March 2018

Status: PLANNING

NOTES:

- Existing Brick

SECTIONS & ELEVATIONS - EXISTING