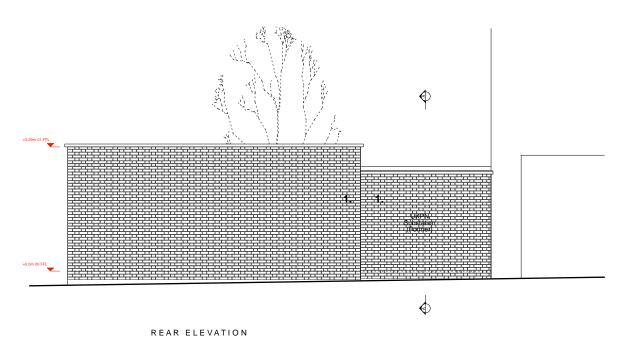

# No.2B Courthope Road, Hampstead Project: 2B Courthope Road London NW3 2LB Drawing: Proposed Front Elevation & Section AA Scale: 1:100@A3 Drawing Number: 1300 Date: March 2018 Status: PLANNING NOTES: Retaining wall. 300mm thick, indicative only. ELEVATION TO COURTHOPE ROAD SECTION A A REAR ELEVATION SIDE ELEVATION [NORTHWEST] LIGHT WELL ELEVATION [NORTHWEST]