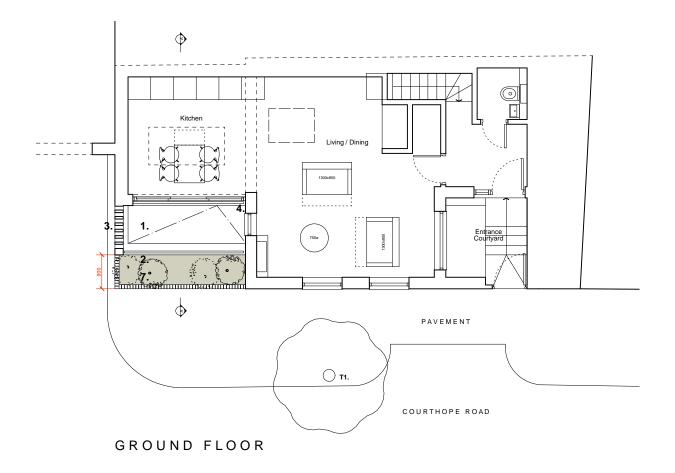

Status: PLANNING

SITE / BLOCK PLAN - EXISTING & PROPOSED

LOWER GROUND FLOOR

ROOF PLAN

Project:
2B Courthope Road
London
NW3 2LB
Drawing:
Proposed
Floor Plans
Scale:
1:100@A3

Drawing Number: 1200

Date: March 2018 Status: PLANNING

#### NOTES:

- New light Well
- 2. Painted steel railing
- Perforated briefs well. Briefs to metab
- 4. Powder coated aluminium doors and windows (full he
- Single ply membrane flat roof.
- 6. Roof windov
- Built-in low level brick plant