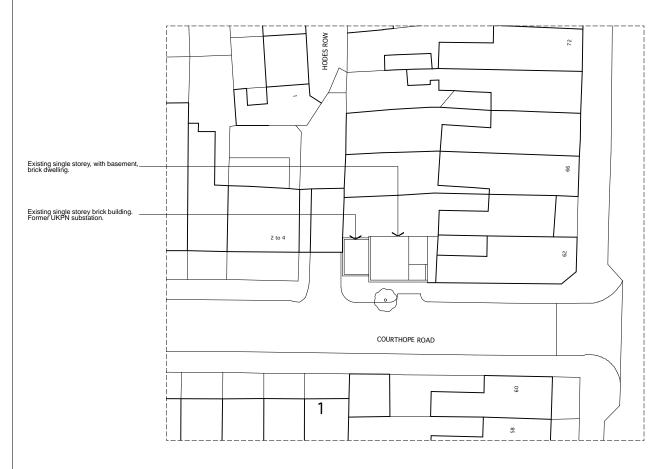

PROPOSED SITE PLAN [1:500 @ A3] Lililil

EXISTING SITE PLAN [1:500 @ A3] 0 5m

Project: 2B Courthope Road London NW3 2LB

Drawing: Existing & Proposed Site / Block Plans

Scale: 1:500@A3 Drawing Number: 1100

Date: April 2018

Status: PLANNING

SITE / BLOCK PLAN - EXISTING & PROPOSED

LOWER GROUND FLOOR

ROOF PLAN

Project:
2B Courthope Road
London
NW3 2LB
Drawing:
Proposed
Floor Plans
Scale:
1:100@A3

Drawing Number: 1200

Date: March 2018 Status: PLANNING