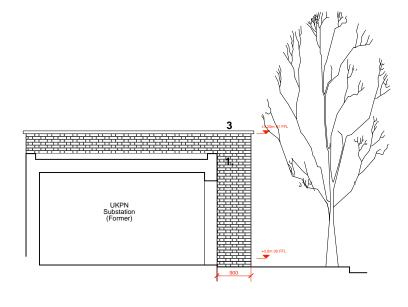

## Appendix **A**

Project:
2B Courthope Road
London
NW3 2LB
Drawing:
Location Plan
Scale:
1:1250@A4
Drawing Number:
0100
Date:
April 2018
Status:
PLANNING
Revisions:
1:000.00 - Revisions

SECTION A A

SIDE ELEVATION [NORTHWEST]