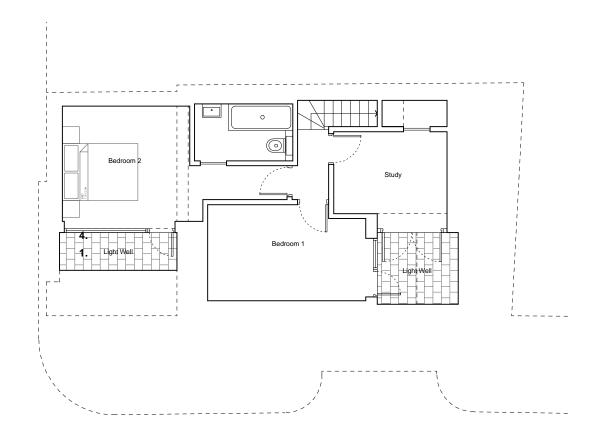

Status: PLANNING

SITE / BLOCK PLAN - EXISTING & PROPOSED

LOWER GROUND FLOOR

ROOF PLAN

Project:
2B Courthope Road
London
NW3 2LB
Drawing:
Proposed
Floor Plans
Scale:
1:100@A3

Drawing Number: 1200

Date: March 2018 Status: PLANNING