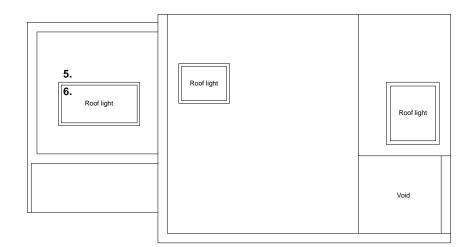

Status: PLANNING

SITE / BLOCK PLAN - EXISTING & PROPOSED

LOWER GROUND FLOOR

ROOF PLAN

Project:
2B Courthope Road
London
NW3 2LB
Drawing:
Proposed
Floor Plans
Scale:
1:100@A3

Drawing Number: 1200

Date: March 2018 Status: PLANNING

#### NOTES:

- New light Well
- 2. Painted steel railing
- Perforated briefs well. Briefs to metab
- 4. Powder coated aluminium doors and windows (full he
- Single ply membrane flat roof.
- 6. Roof windov
- Built-in low level brick plant