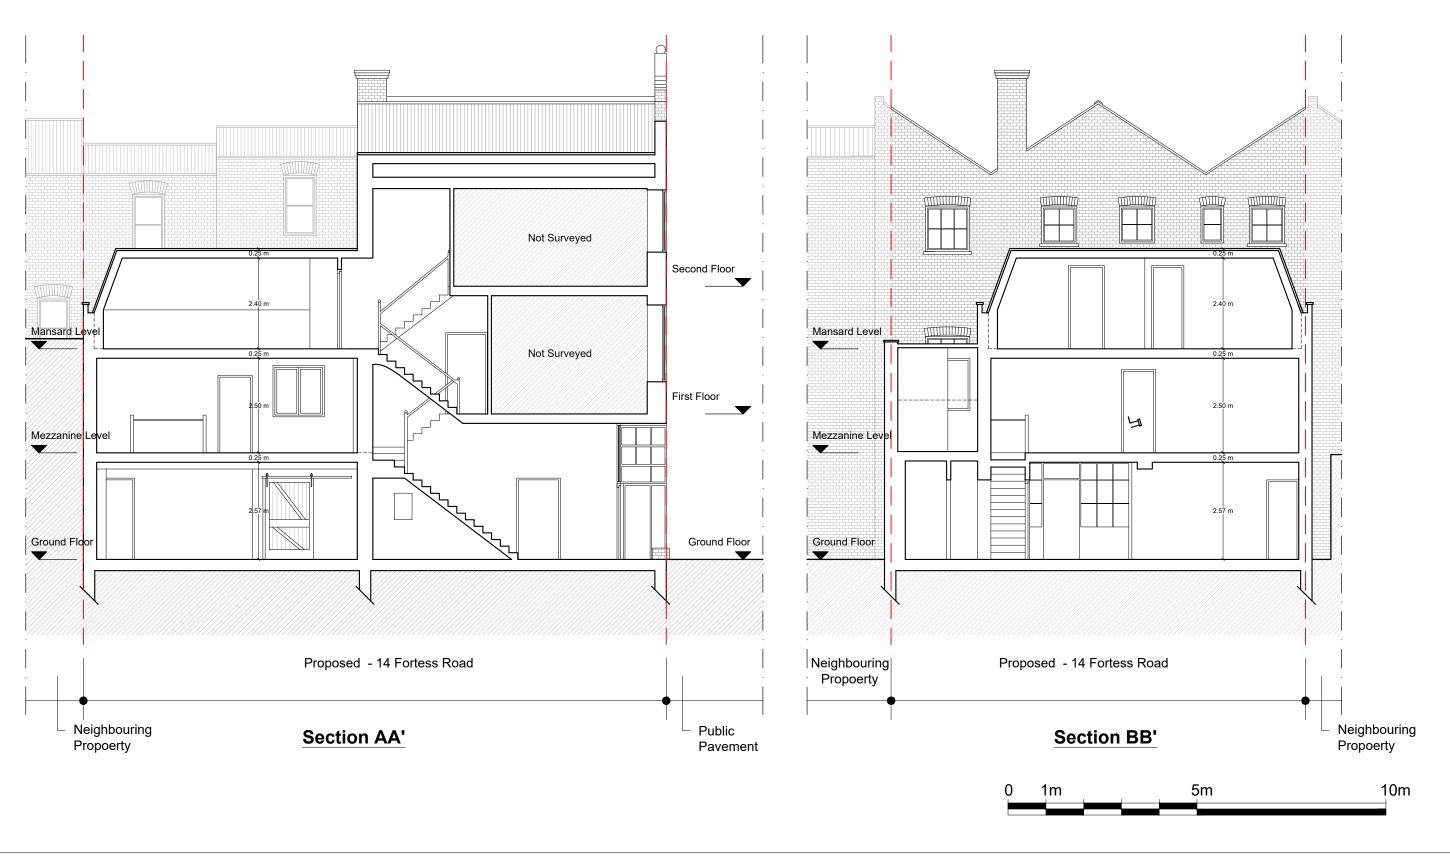

| <b>Dimensions</b> Written dimensions to be taken in preference to scaled dimensions. The Contractor is                                                            | REVISIONS |       |                                          |    | PROJECT TITLE      |          | DRAWING TITLE                |            |                            |
|-------------------------------------------------------------------------------------------------------------------------------------------------------------------|-----------|-------|------------------------------------------|----|--------------------|----------|------------------------------|------------|----------------------------|
| responsible for checking all dimensions before work starts.                                                                                                       | REV       | DATE  | DESCRIPTION                              | BY | CH 14 Fortess Road |          | Proposed - Section AA' & BB' |            |                            |
| Local Authority All work is to be carried out to the requirements, and to the satisfaction of the Local Authority. These drawings are for planning purposes only. | s A       | 06/18 | 06/18 Reduction to number of Roof Lights |    |                    |          | CLIENT<br>George O'Gorman    |            | DRAWINGANDPI ANNING        |
| the attention of Drawing And Planning Ltd.                                                                                                                        |           |       |                                          |    | DATE               | REVISION | DRAWĬNG No.                  | SCALE @ A3 | www.drawingandplanning.com |
|                                                                                                                                                                   |           |       |                                          |    | Jun 2018           | Α        | FORTS-S101                   | 1:100      | 0208 202 3665              |