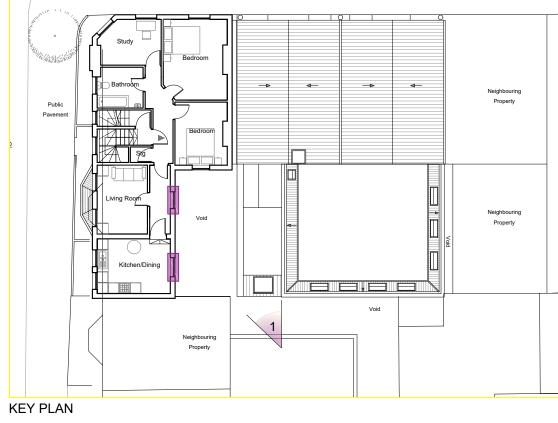

Neighbouring Windows View 1



5m 10m

| <b>Dimensions</b> Written dimensions to be taken in preference to scaled dimensions. The Contractor is responsible for checking all dimensions before work starts. | REVISIONS |      |             |    |    | <b>PROJECT TIT</b> |
|--------------------------------------------------------------------------------------------------------------------------------------------------------------------|-----------|------|-------------|----|----|--------------------|
|                                                                                                                                                                    | REV       | DATE | DESCRIPTION | BY | CH | 14 Fortess Roa     |
| Local Authority All work is to be carried out to the requirements, and to the satisfaction of t