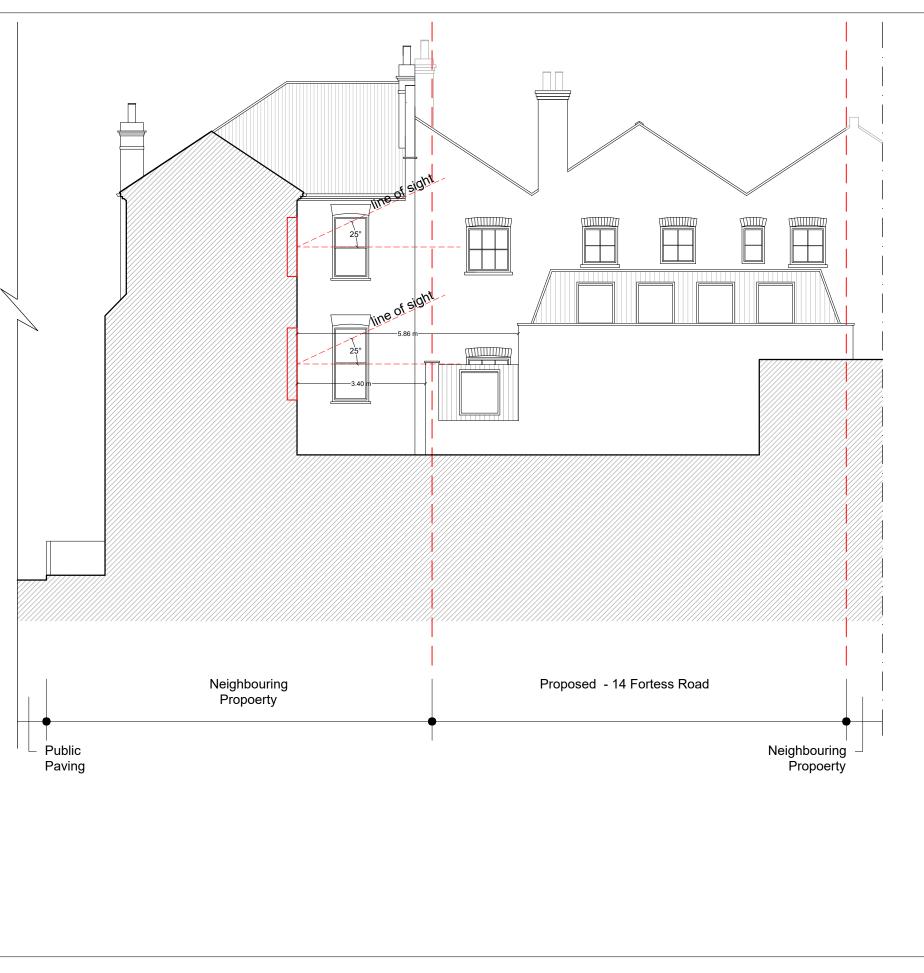

Neighbouring Windows View 1

5m 10m

| <b>Dimensions</b> Written dimensions to be taken in preference to scaled dimensions. The Contractor is responsible for checking all dimensions before work starts. | REVISIONS |      |             |    |    | <b>PROJECT TIT</b> |
|--------------------------------------------------------------------------------------------------------------------------------------------------------------------|-----------|------|-------------|----|----|--------------------|
|                                                                                                                                                                    | REV       | DATE | DESCRIPTION | BY | CH | 14 Fortess Roa     |
| Local Authority All work is to be carried out to the requirements, and to the satisfaction of the Local Authority. These drawings are for planning purposes only.  |           |      |             |    |    |                    |
| Discrepancies Any discrepancies to be brought to the attention of Drawing And Planning Ltd. Immediately.                                                           |           |      |             |    |    | DATE               |
|                                                                                                                                                                    |           |      |             |    |    | Jun 2018           |