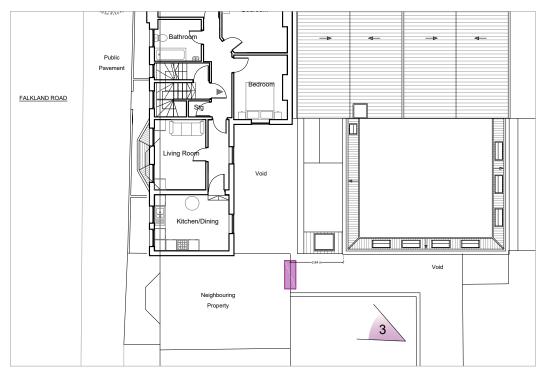

View 3 Neighbouring Windows

KEY PLAN

| ( | ) 1m |  |  | 5m |  |  | 10m |  |  |
|---|------|--|--|----|--|--|-----|--|--|
|   |      |  |  |    |  |  |     |  |  |
|   |      |  |  |    |  |  |     |  |  |
|   |      |  |  |    |  |  |     |  |  |