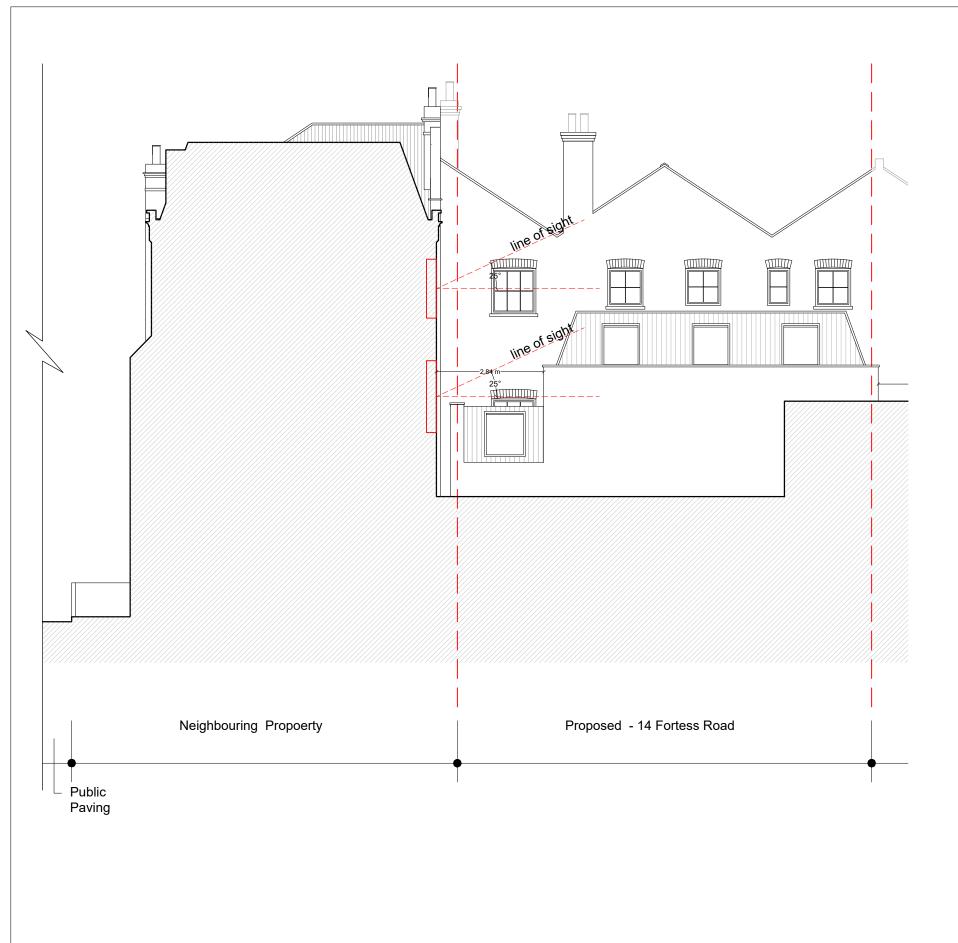

View 3 Neighbouring Windows

KEY PLAN

| ( | ) 1m |  |  | 5m |  |  | 10m |  |  |
|---|------|--|--|----|--|--|-----|--|--|
|   |      |  |  |    |  |  |     |  |  |
|   |      |  |  |    |  |  |     |  |  |
|   |      |  |  |    |  |  |     |  |  |