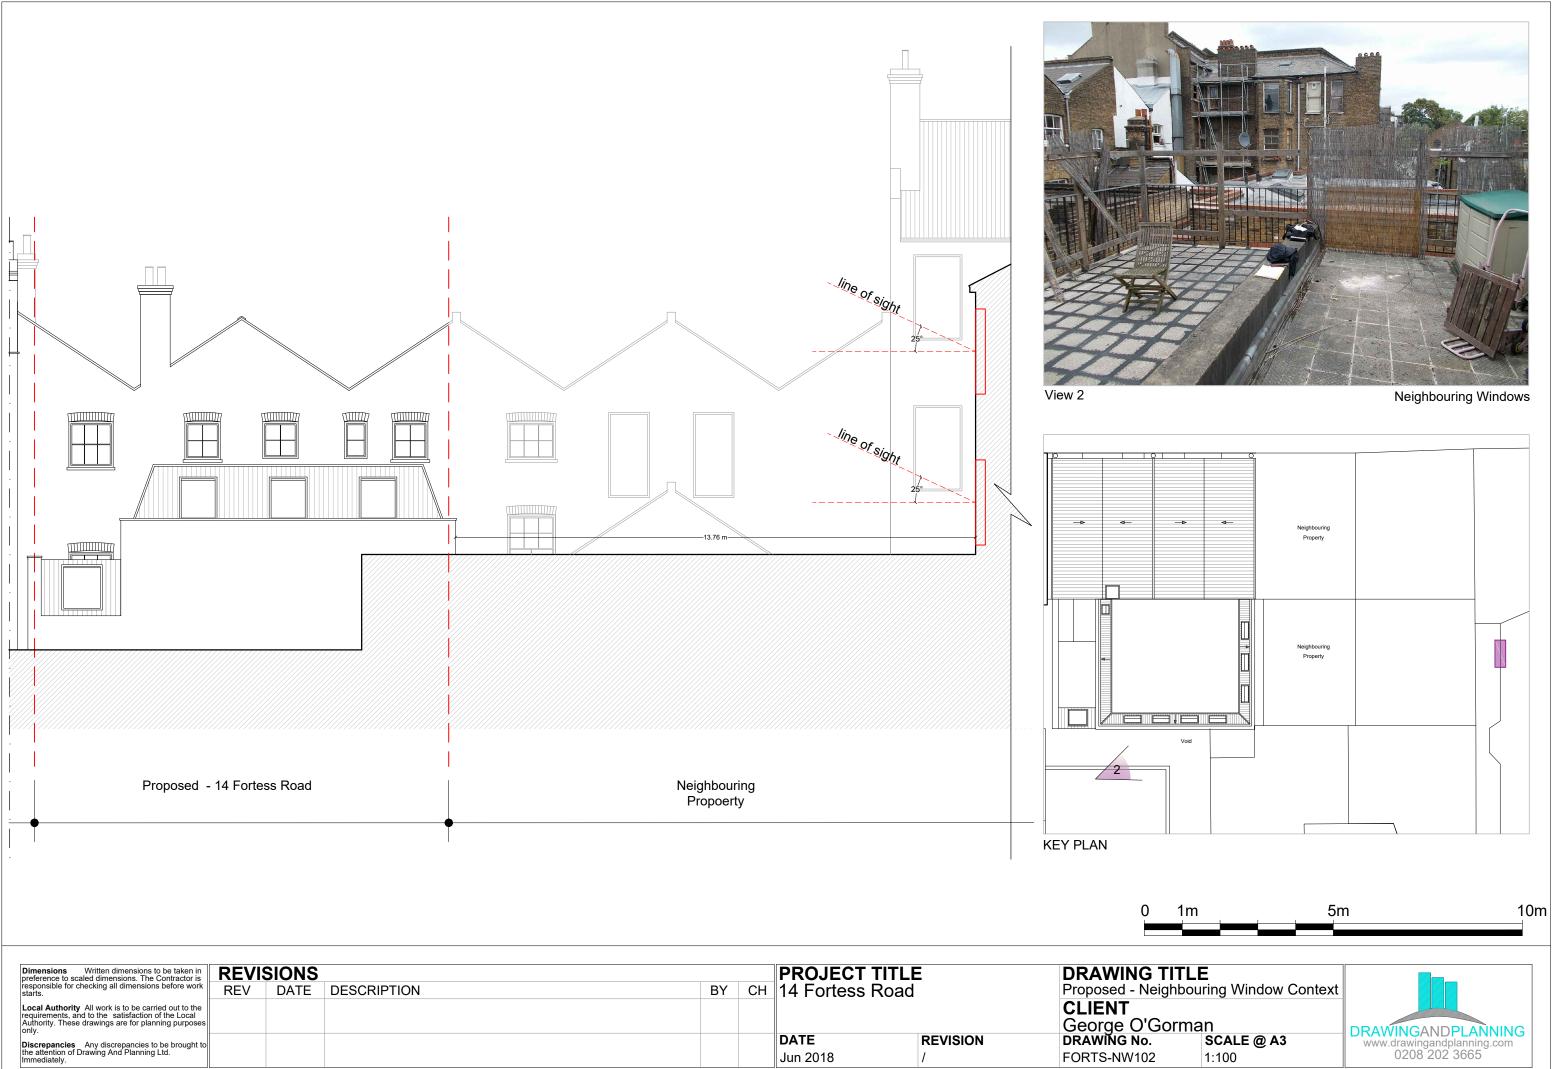

|  | Dimensions Written dimensions to be taken in<br>preference to scaled dimensions. The Contractor is<br>responsible for checking all dimensions before work<br>starts.       | REVISIONS |      |             |    |    | PROJECT TITLE   |                  | DRAWING TI             |
|--|----------------------------------------------------------------------------------------------------------------------------------------------------------------------------|-----------|------|-------------|----|----|-----------------|------------------|------------------------|
|  |                                                                                                                                                                            | REV       | DATE | DESCRIPTION | BY | CH | 14 Fortess Road | Proposed - Neigh |                        |
|  | Local Authority All work is to be carried out to the<br>requirements, and to the satisfaction of the Local<br>Authority. These drawings are for planning purposes<br>only. |           |      |             |    |    |                 |                  | CLIENT<br>George O'Gor |
|  | Discrepancies Any discrepancies to be brought to the attention of Drawing And Planning Ltd. Immediately.                                                                   |           |      |             |    |    | DATE            | REVISION         | DRAWING No.            |
|  |                                                                                                                                                                            |           |      |             |    |    | Jun 2018        | 1                | FORTS-NW102            |