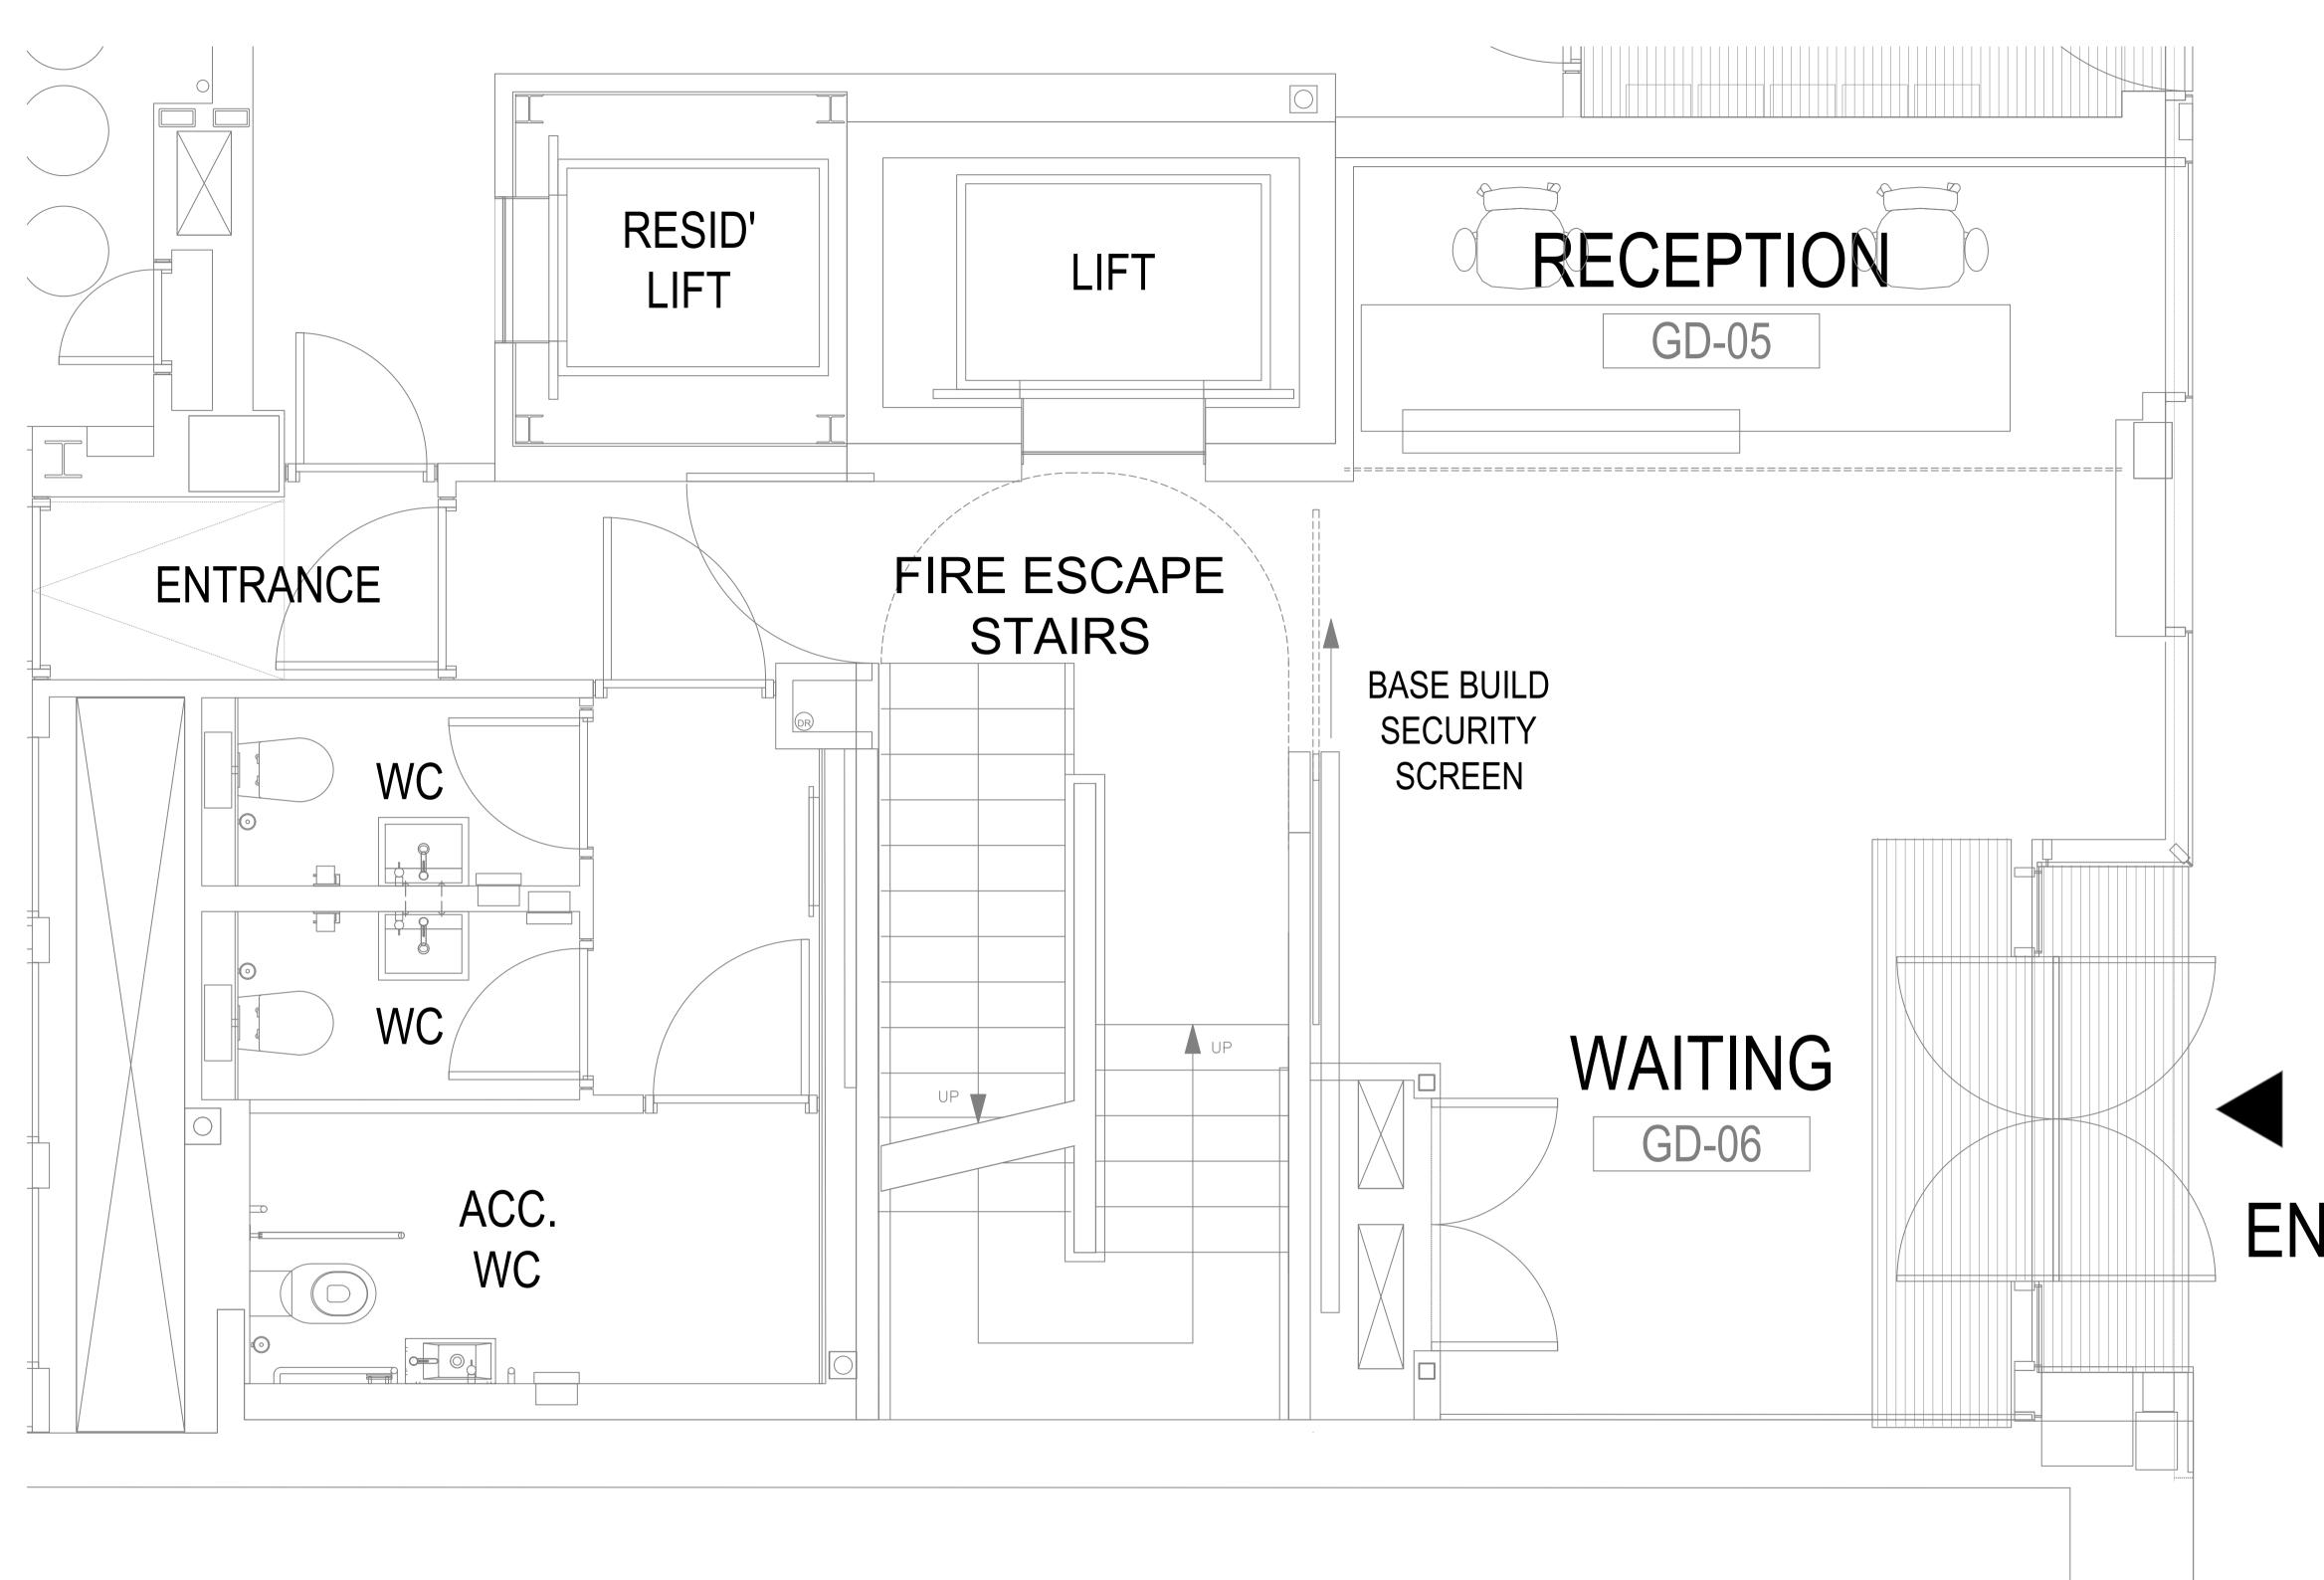

## MAIN ENTRANCE

Figured dimensions only are to be taken from this drawing. All dimensions are to be checked

on site before any work is put in hand