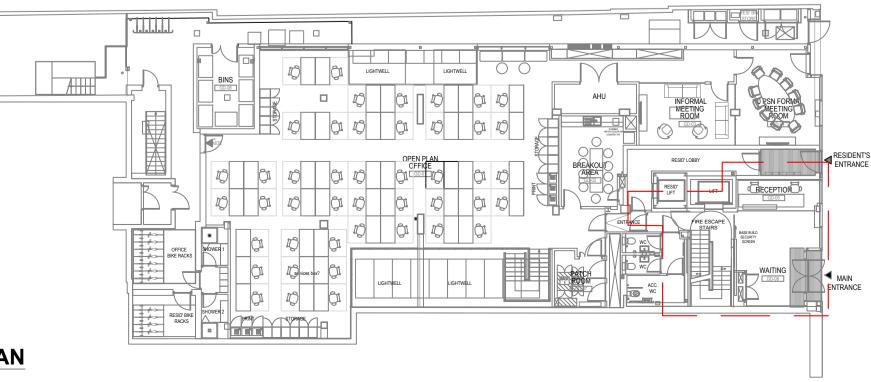

<u>PLAN</u> SCALE 1:20

| 1104      |    |
|-----------|----|
| Status    |    |
| INFORMATI | ON |

| Drawn<br>KW | Checked<br>PS | Date 18.06.18 |
|-------------|---------------|---------------|
| Job No      | Drawing No    | Rev           |
| 1164        | EX-G-01       | 01            |