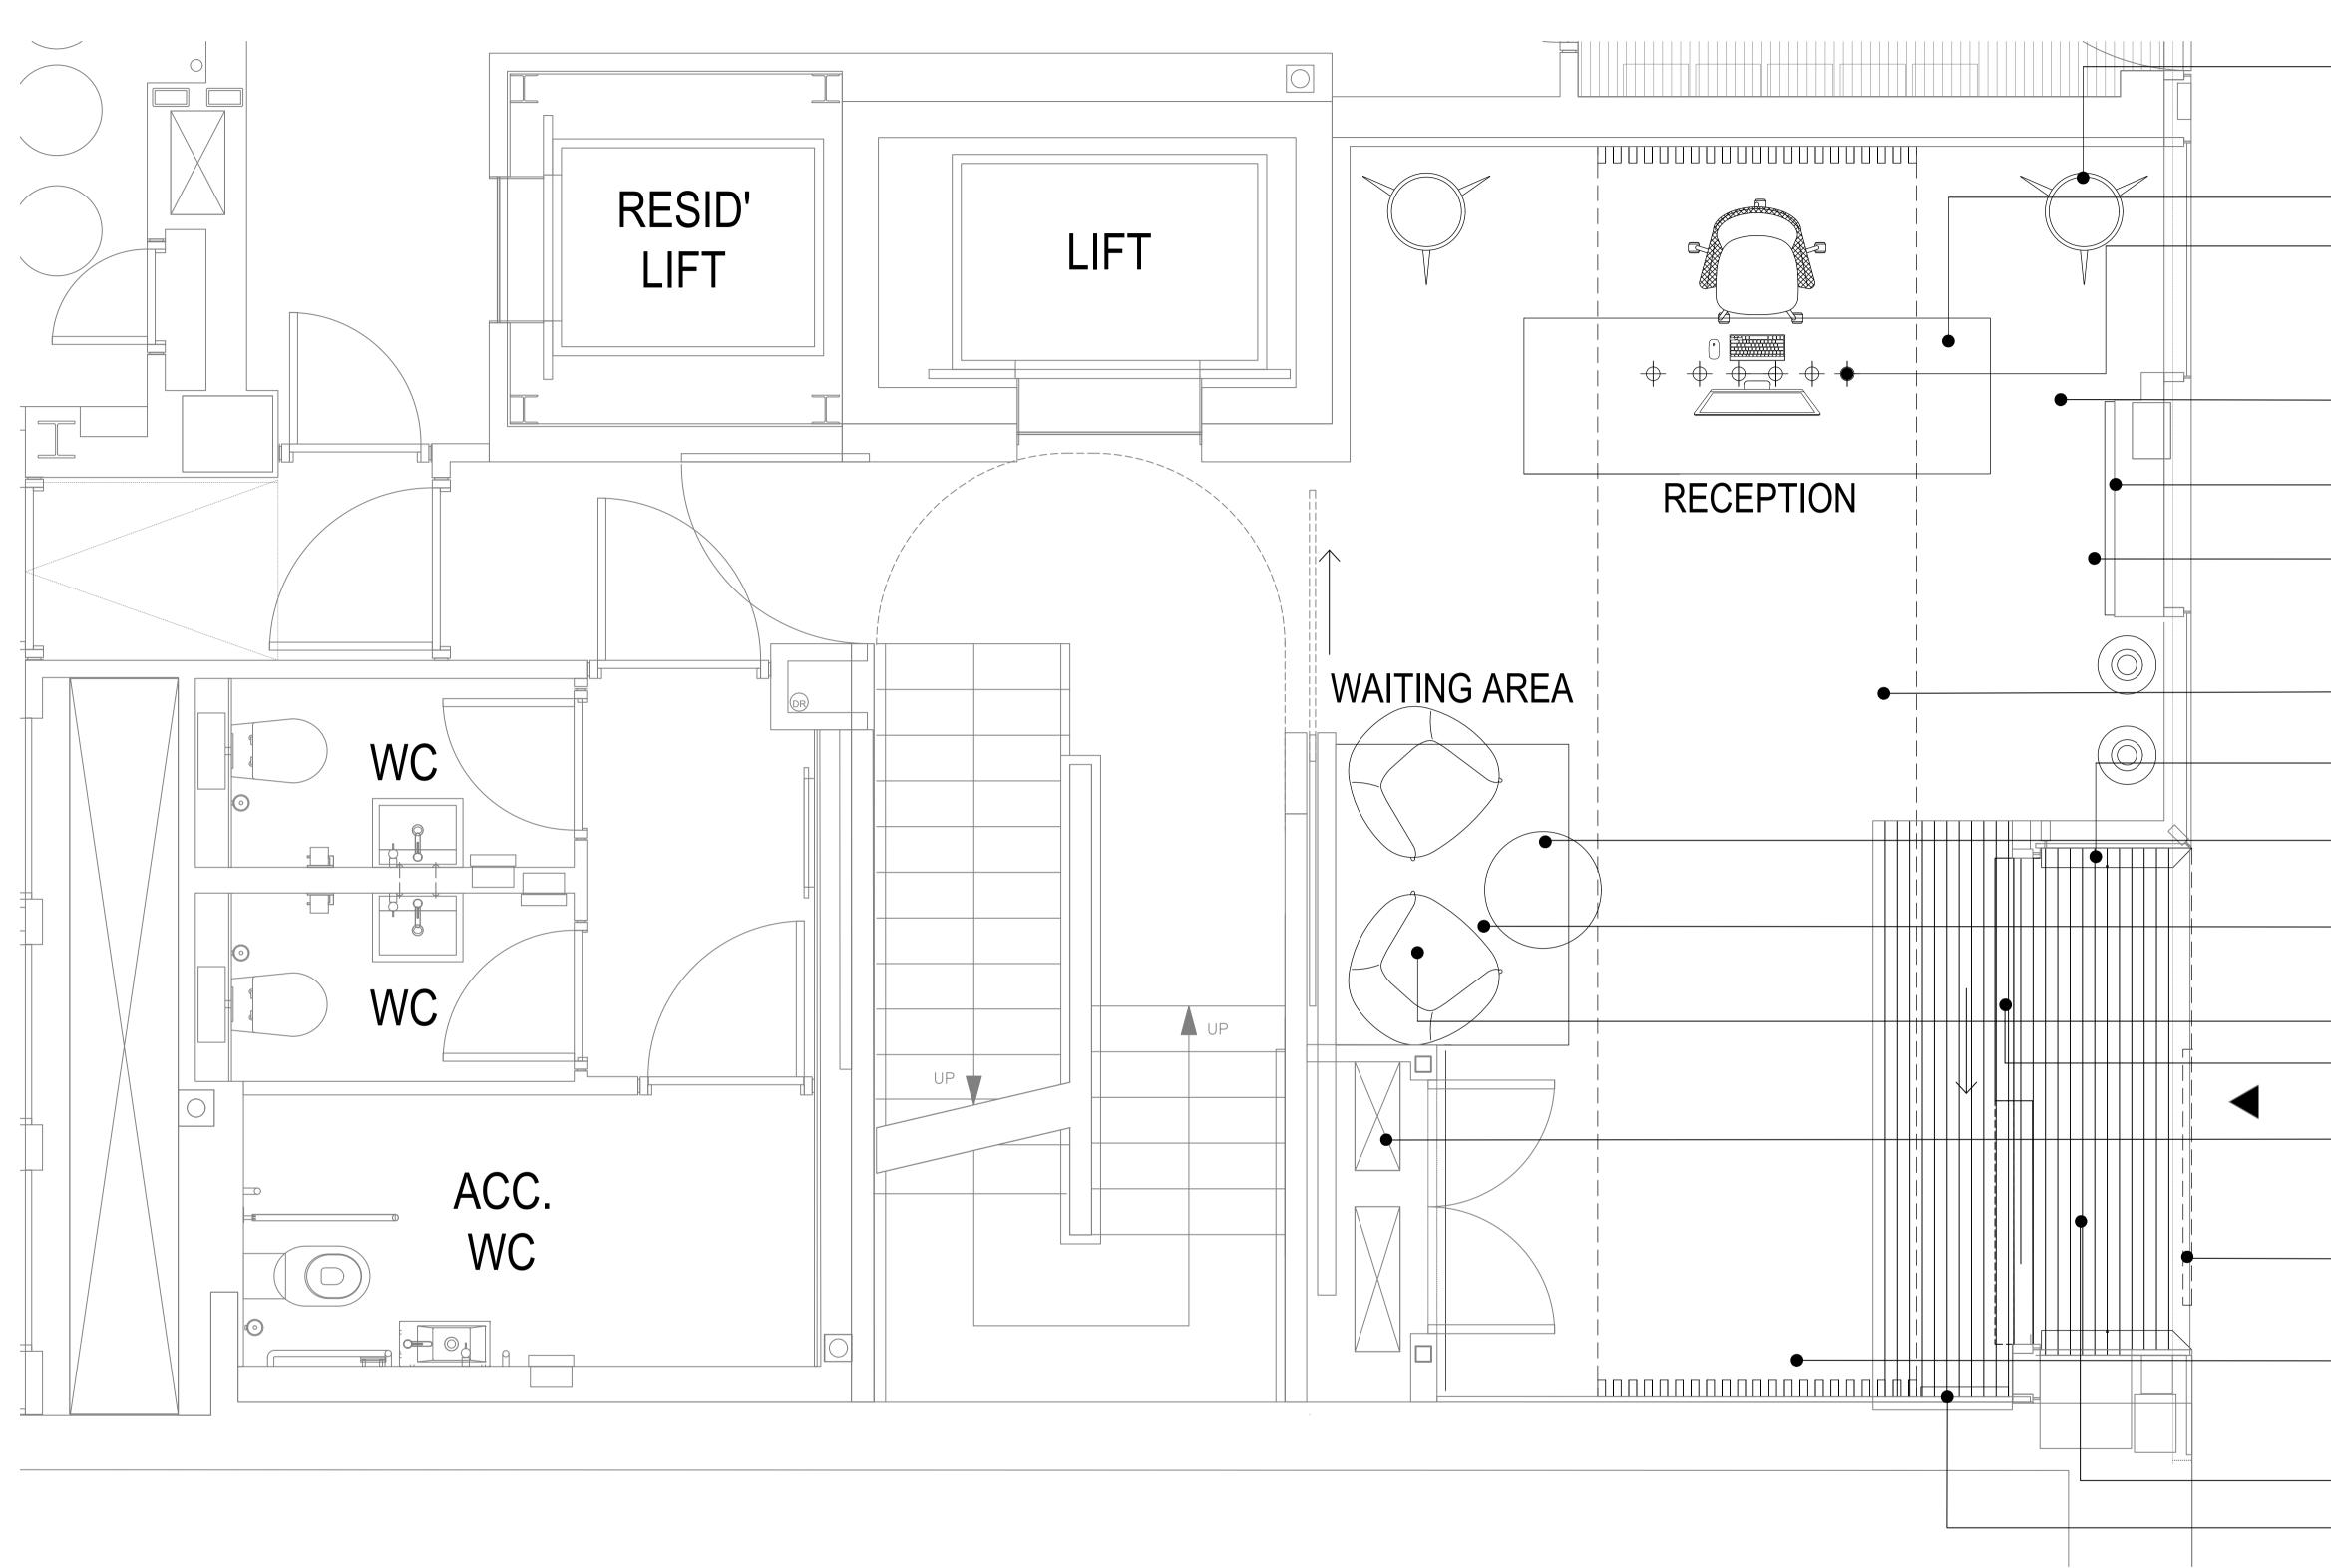

PLAN SCALE 1:20

© resonate interior architecture

Figured dimensions only are to be taken from this drawing. All dimensions are to be checked on site before any work is put in hand.

Floor lamps refer to IL04 Bold + architectural reception des refer to JO01 Feature pendent lighting above reception refer to IL03 Make good to existing concrete floor refer to FF01 Tenant sign board A series of floor standing ornaments. refer to DE01 Oak ceiling rafts. Refer to CF02 New canopy with recessed LED ref to drawing 1164 EL-G-01 Coffee table refer to F02 Soft seating on cosy inset high pile rug refer to FF02 Arm chair F01 Sliding door Riser door cover. R02 Updated canopy dimensions 20.06.18 KW KW and plan to reflect site dims Chain feature wall + Mark Revision Date Checked Drawn '28' building number. WF01 & 02 Illuminated drop down canopy signage refer to drawing 1164 DT-X-01 RESONATE INTERIOR ARCHITECTURE Rafts continue down 1 Paris Garden London SE1 8NU T: 0203 9068000 E: info@resonateinteriors.com www.resonateinteriors.com from ceiling to wall refer to WF05 New door matt Client's name Eyre Estates Existing fire panel <sup>Job title</sup> 28 - 30 Kirby Street Drawing title Proposed Ground Floor 