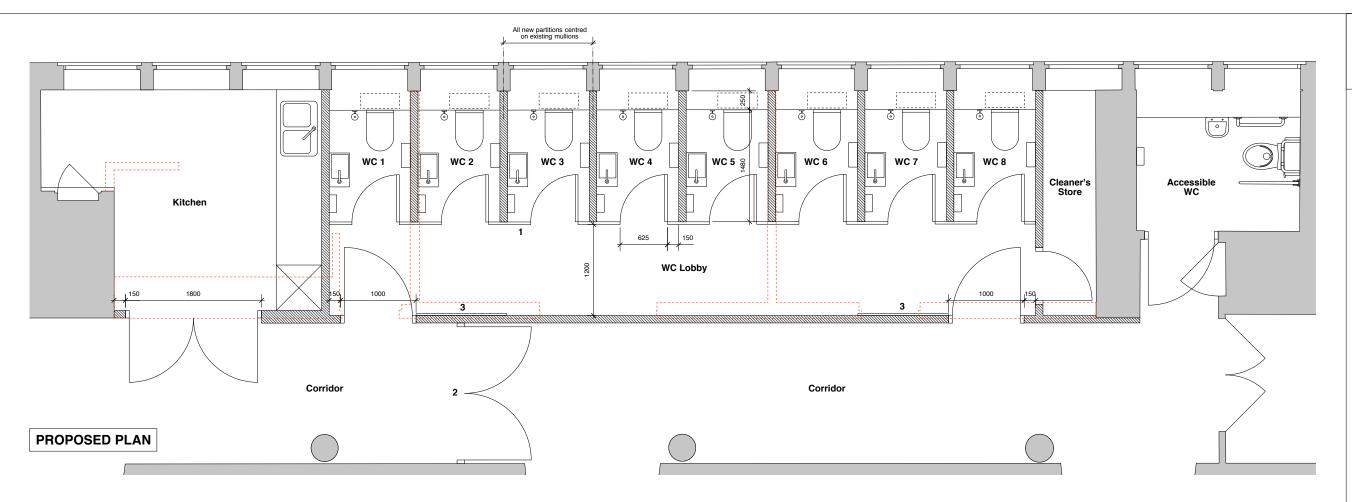

## Specific key and notes

Demolitions

New stud partitions (100mm thick with no. 2 layers of 12.5mm plasterboard either side of 48mm metal studs with 25mm acoustic insulation infill)

Existing walls

- Recessed downlighter

Beacon

O Circular air supply grille

O Smoke Detector

 $\bigcirc_{\text{SD (CV)}} \text{Smoke Detector within ceiling void}$ 

O PIR Detector

Sounder

Interfix Velocity cubicle partition system, finish Polyrey Washroom Collection, B101 Banian Noirci

New fire rated timber veneered door with vision panels. Timber veneer to match existing doors.

3 Wall mounted full height mirror

Trades Union Congress

5th Floor Toilets

Listed Building Consent Application GR 20/06/18

Proposed Plan 5th Floor Toilets

Status: Listed Building Consent 1:25 (A1) / 1:50 (A3)

June 2018

Draw Nº 241 / P1020-RevP1

Drawn by GR Authorised by HB Size A1