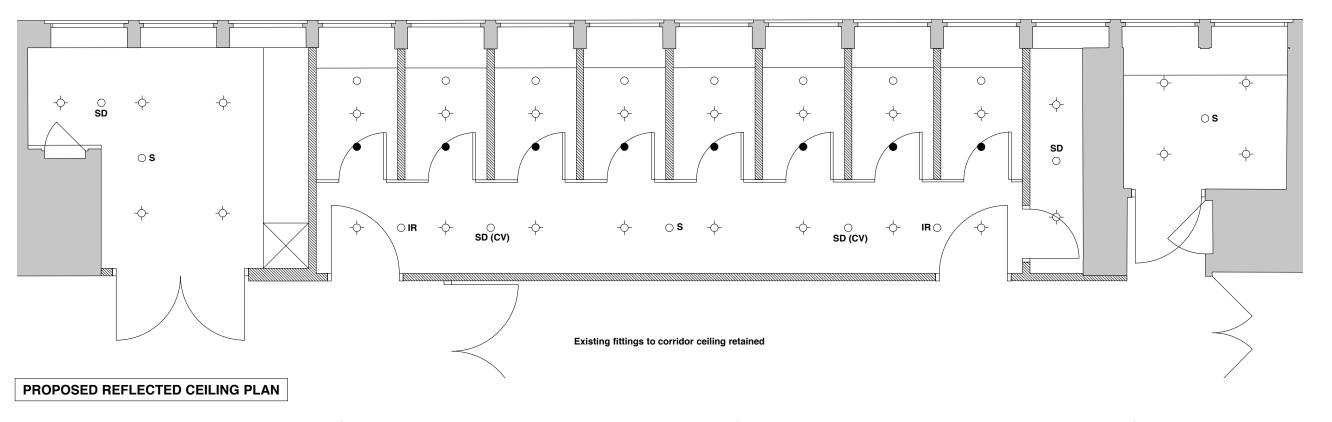

Beacon

O Circular air supply grille

O Smoke Detector

 $\bigcirc_{\text{SD (CV)}} \text{Smoke Detector within ceiling void}$ 

O PIR Detector

Sounder

Interfix Velocity cubicle partition system, finish Polyrey Washroom Collection, B101 Banian Noirci