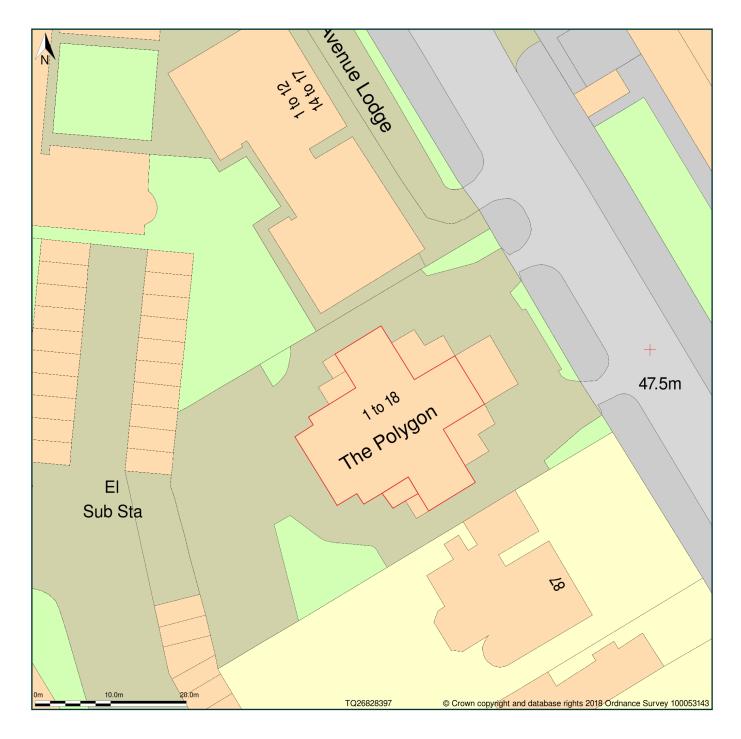

## Flat 17, The Polygon, Avenue Road, London, Camden, NW8 6JB

Block Plan shows area bounded by: 526784.06, 183929.94 526874.06, 184019.94 (at a scale of 1:500), OSGridRef: TQ26828397. The representation of a road, track or path is no evidence of a right of way. The representation of features as lines is no evidence of a property boundary.

Produced on 20th Jun 2018 from the Ordnance Survey National Geographic Database and incorporating surveyed revision available at this date. Reproduction in whole or part is prohibited without the prior permission of Ordnance Survey. © Crown copyright 2018. Supplied by www.buyaplan.co.uk a licensed Ordnance Survey partner (100053143). Unique plan reference: #00331835-B1F2EE