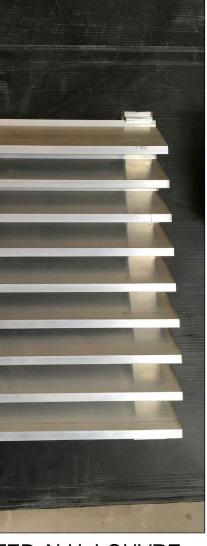

NOTE: All aluminium powder coating as per approved site samples. RAL 8019

POWDER COATED ALU. LOUVRE

NTS

This drawing must not be reproduced without permission. Do not scale from drawing. Contractor to check all dimensions on site. Report discrepancies to the architect.