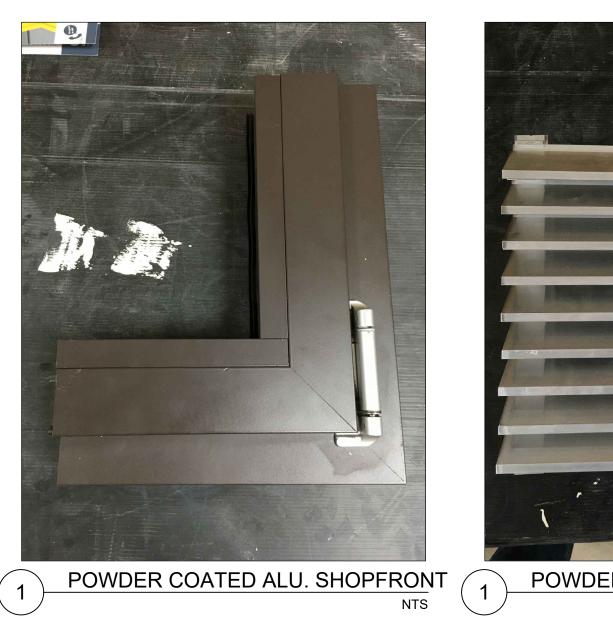

NOTE: All aluminium powder coating as per approved site samples. RAL 8019

POWDER COATED ALU. LOUVRE

NTS

This drawing must not be reproduced without permission. Do not scale from drawing. Contractor to check all dimensions on site. Report discrepancies to the architect.