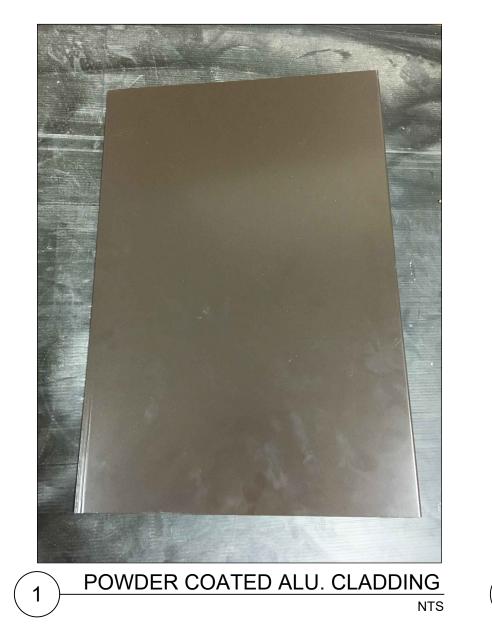

NOTE: All aluminium powder coating as per approved site samples. RAL 8019

POWDER COATED ALU. LOUVRE

NTS

This drawing must not be reproduced without permission. Do not scale from drawing. Contractor to check all dimensions on site. Report discrepancies to the architect.