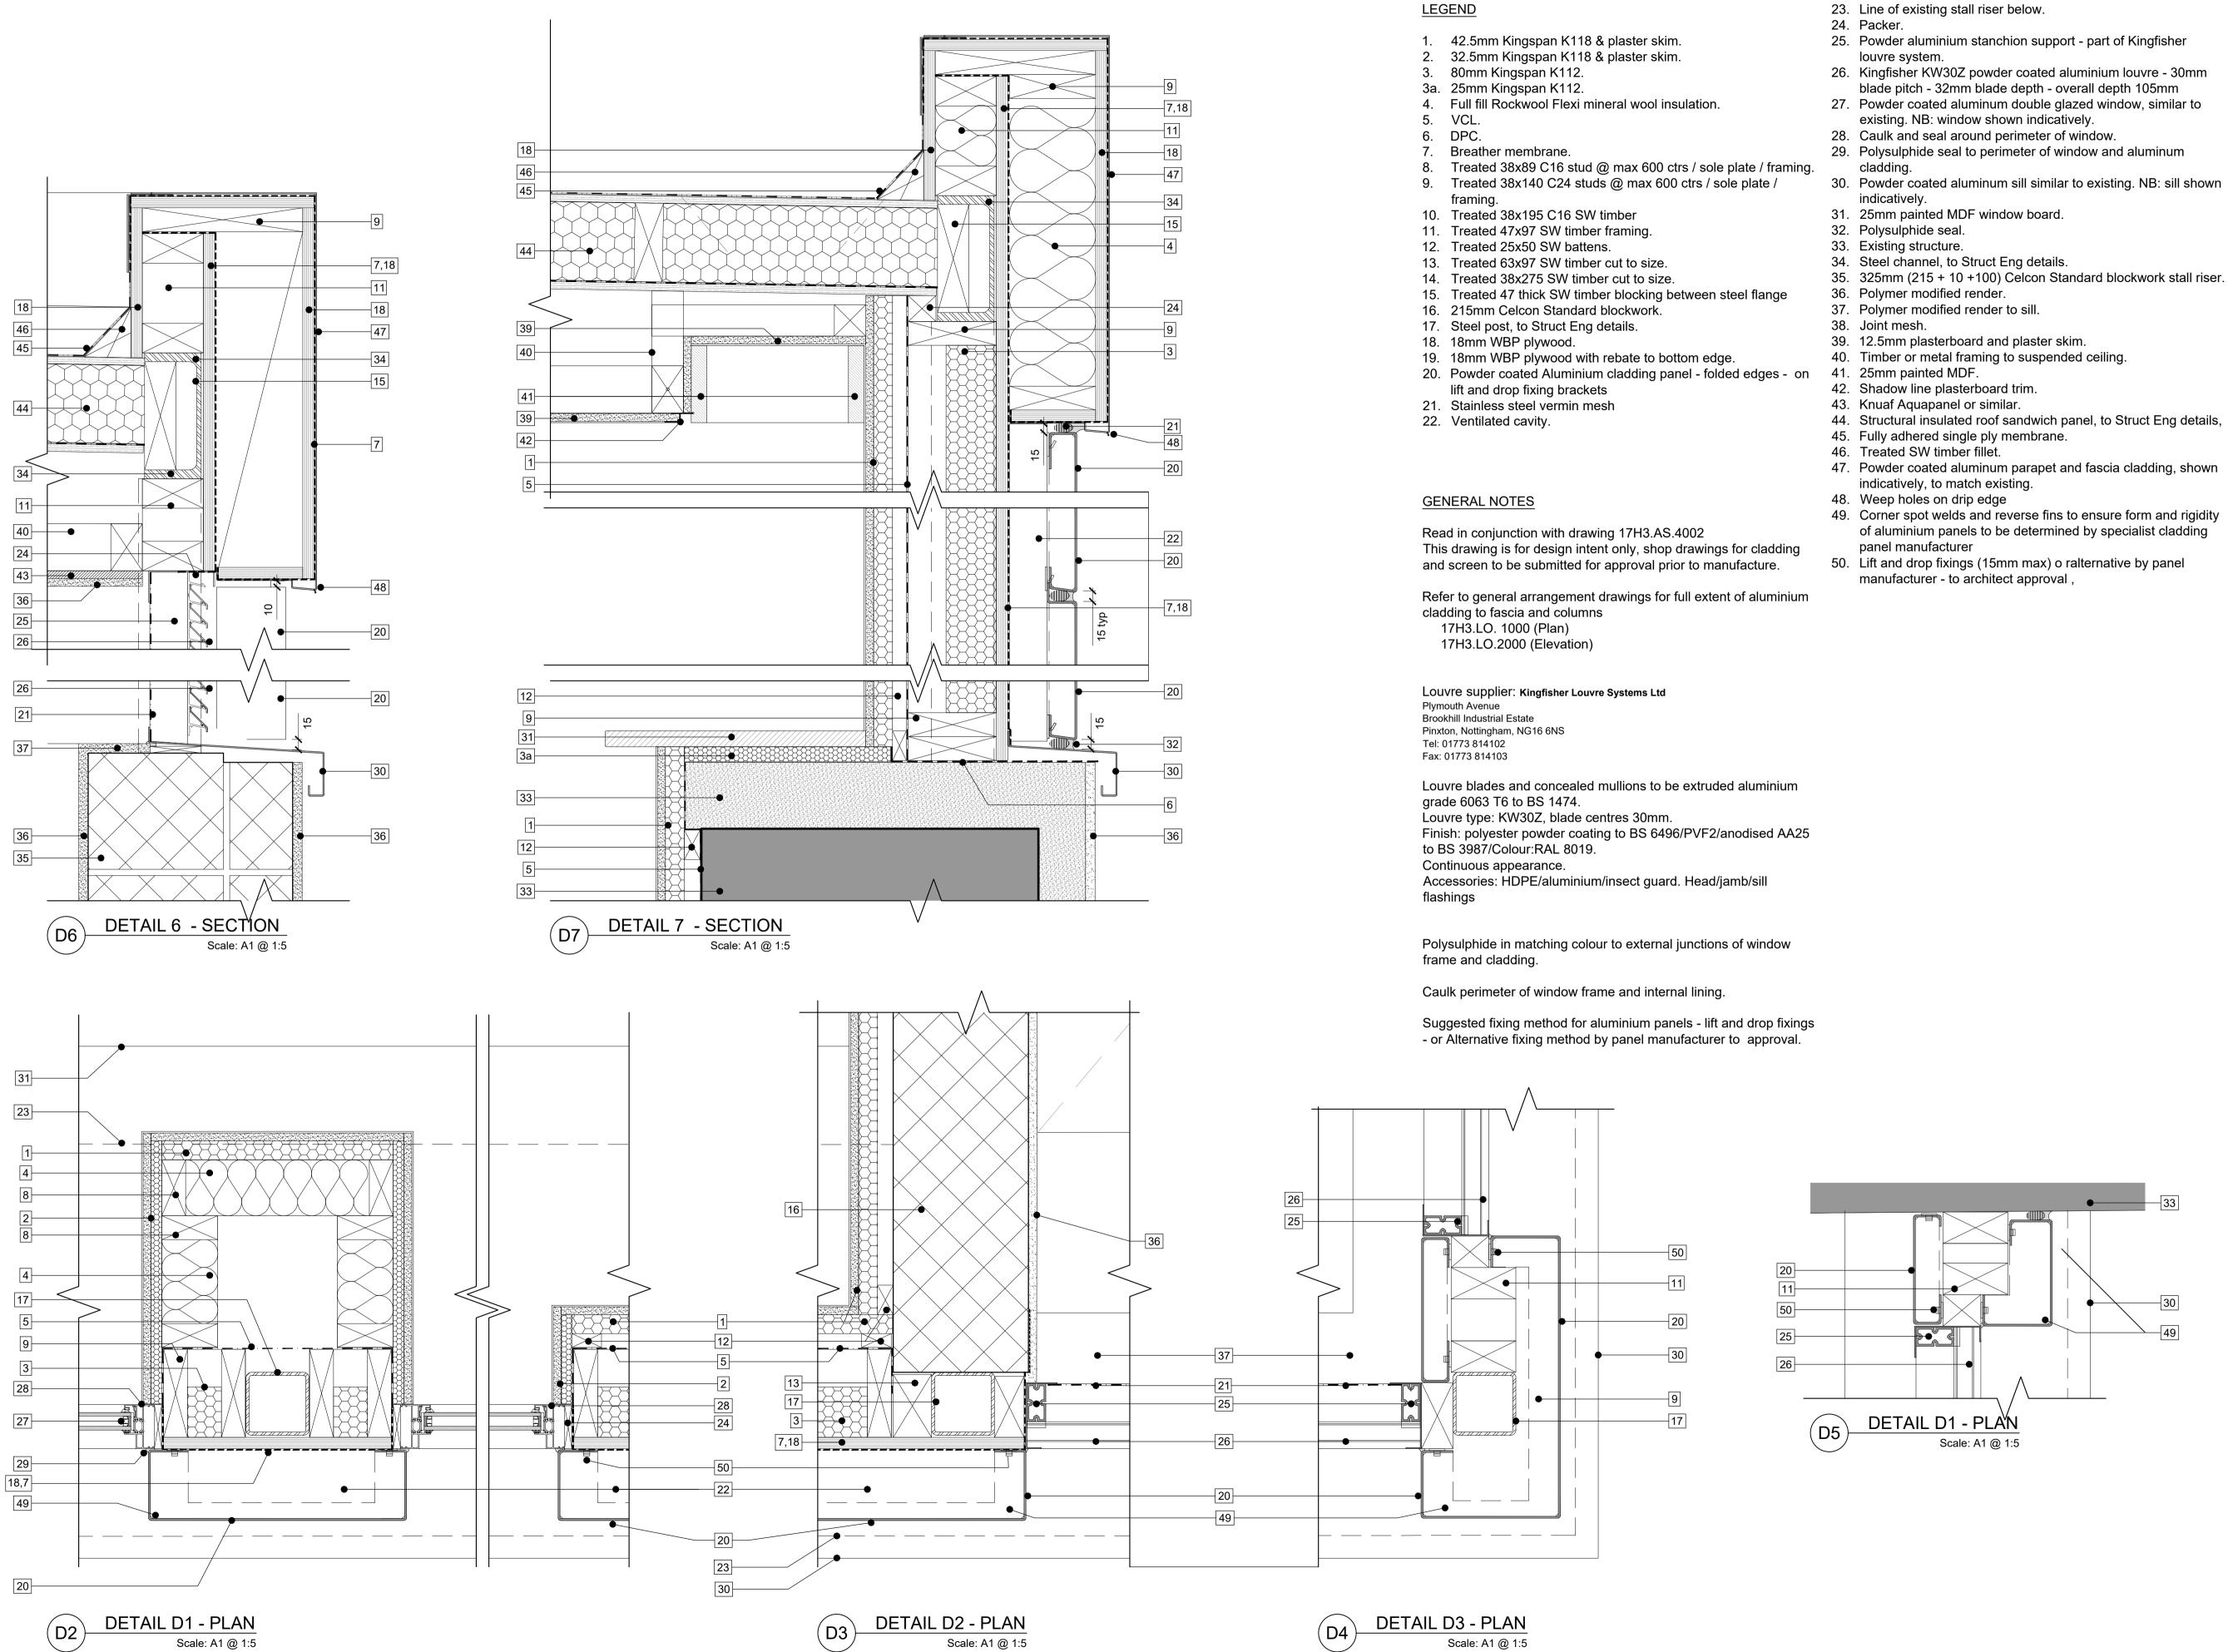

This drawing must not be reproduced without permission. Do not scale from drawing. Contractor to check all dimensions on site. Report discrepancies to the architect.

\* Change to aluminium louvres \* Revise aluminium panel system and fixing method \* ISSUED FOR CONSTRUCTION rev amendments date

18.05.2018RvW



55 Kingstown Street London NW18JP T + 44 (0) 20 7436 1133

W ipa-architects.com

**ROYAL NATIONAL HOTEL** 40-42 WOBURN PLACE LONDON WC1H 0JX

Drawing Title

PROPOSED **CLADDING & SCREEN DETAIL SHEET** 

Drawing Status

CONSTRUCTION 30/04/2018 A3 @ 1:10 A1 @ 1:5

> 17H3.CO.5010 Cad File 17H3.AS.4002\_CO.5010 (SCREEN)

© IPA Architects: All rights reserved.