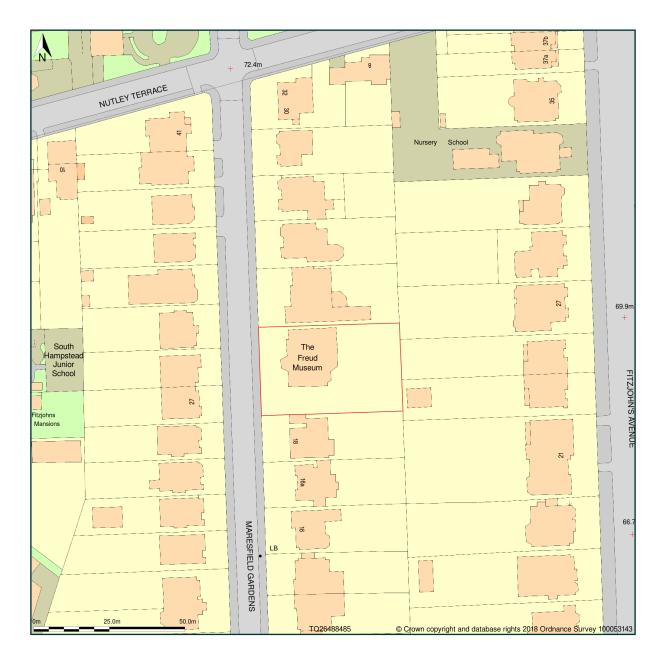

## The Freud Museum - 20, Maresfield Gardens, London, Camden, NW3 5SX

Site Plan shows area bounded by: 526382.03, 184755.08 526582.03, 184955.08 (at a scale of 1:1250), OSGridRef: TQ26488485. The representation of a road, track or path is no evidence of a right of way. The representation of features as lines is no evidence of a property boundary.