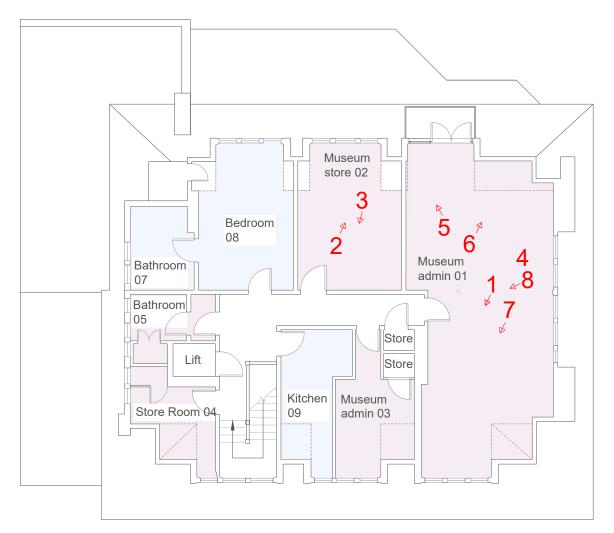

Currently designated as residential space and proposed change to museum space (D1) under <u>a separate</u> change of use planning application. Rooms 07 and 08 are currently used for museum admin and storage.

## AREAS RELATING TO THIS APPLICATION FOR LAWFUL DEVELOPMENT.

Museum admin and storage space since 1988.

Photo numbers shown are from Ap

## **EXISTING USE CLASSES - SECOND FLOOR (ATTIC)**

|           | 5 Ferndale Court<br>Westcombe Park Road<br>Blackheath<br>London<br>SE3 7QU<br>www.blackheathbuildingconsu<br>Tel: 07870 57 67 37              |                                 |
|-----------|-----------------------------------------------------------------------------------------------------------------------------------------------|---------------------------------|
|           | Surveying - Project Manageme                                                                                                                  | ent - Repairs and Refurbishment |
| opendix 2 | DO NOT SCALE FR                                                                                                                               |                                 |
|           | All dimensions to be site checked<br>Address:<br>The Freud Museum<br>20 Maresfield Gardens<br>Drawing:<br>Existing Use Classes - Second Floor |                                 |
|           |                                                                                                                                               |                                 |
|           | Drawing<br>No: 01                                                                                                                             | Drawn:<br>RM                    |
|           | Scale:<br>NTS                                                                                                                                 |                                 |