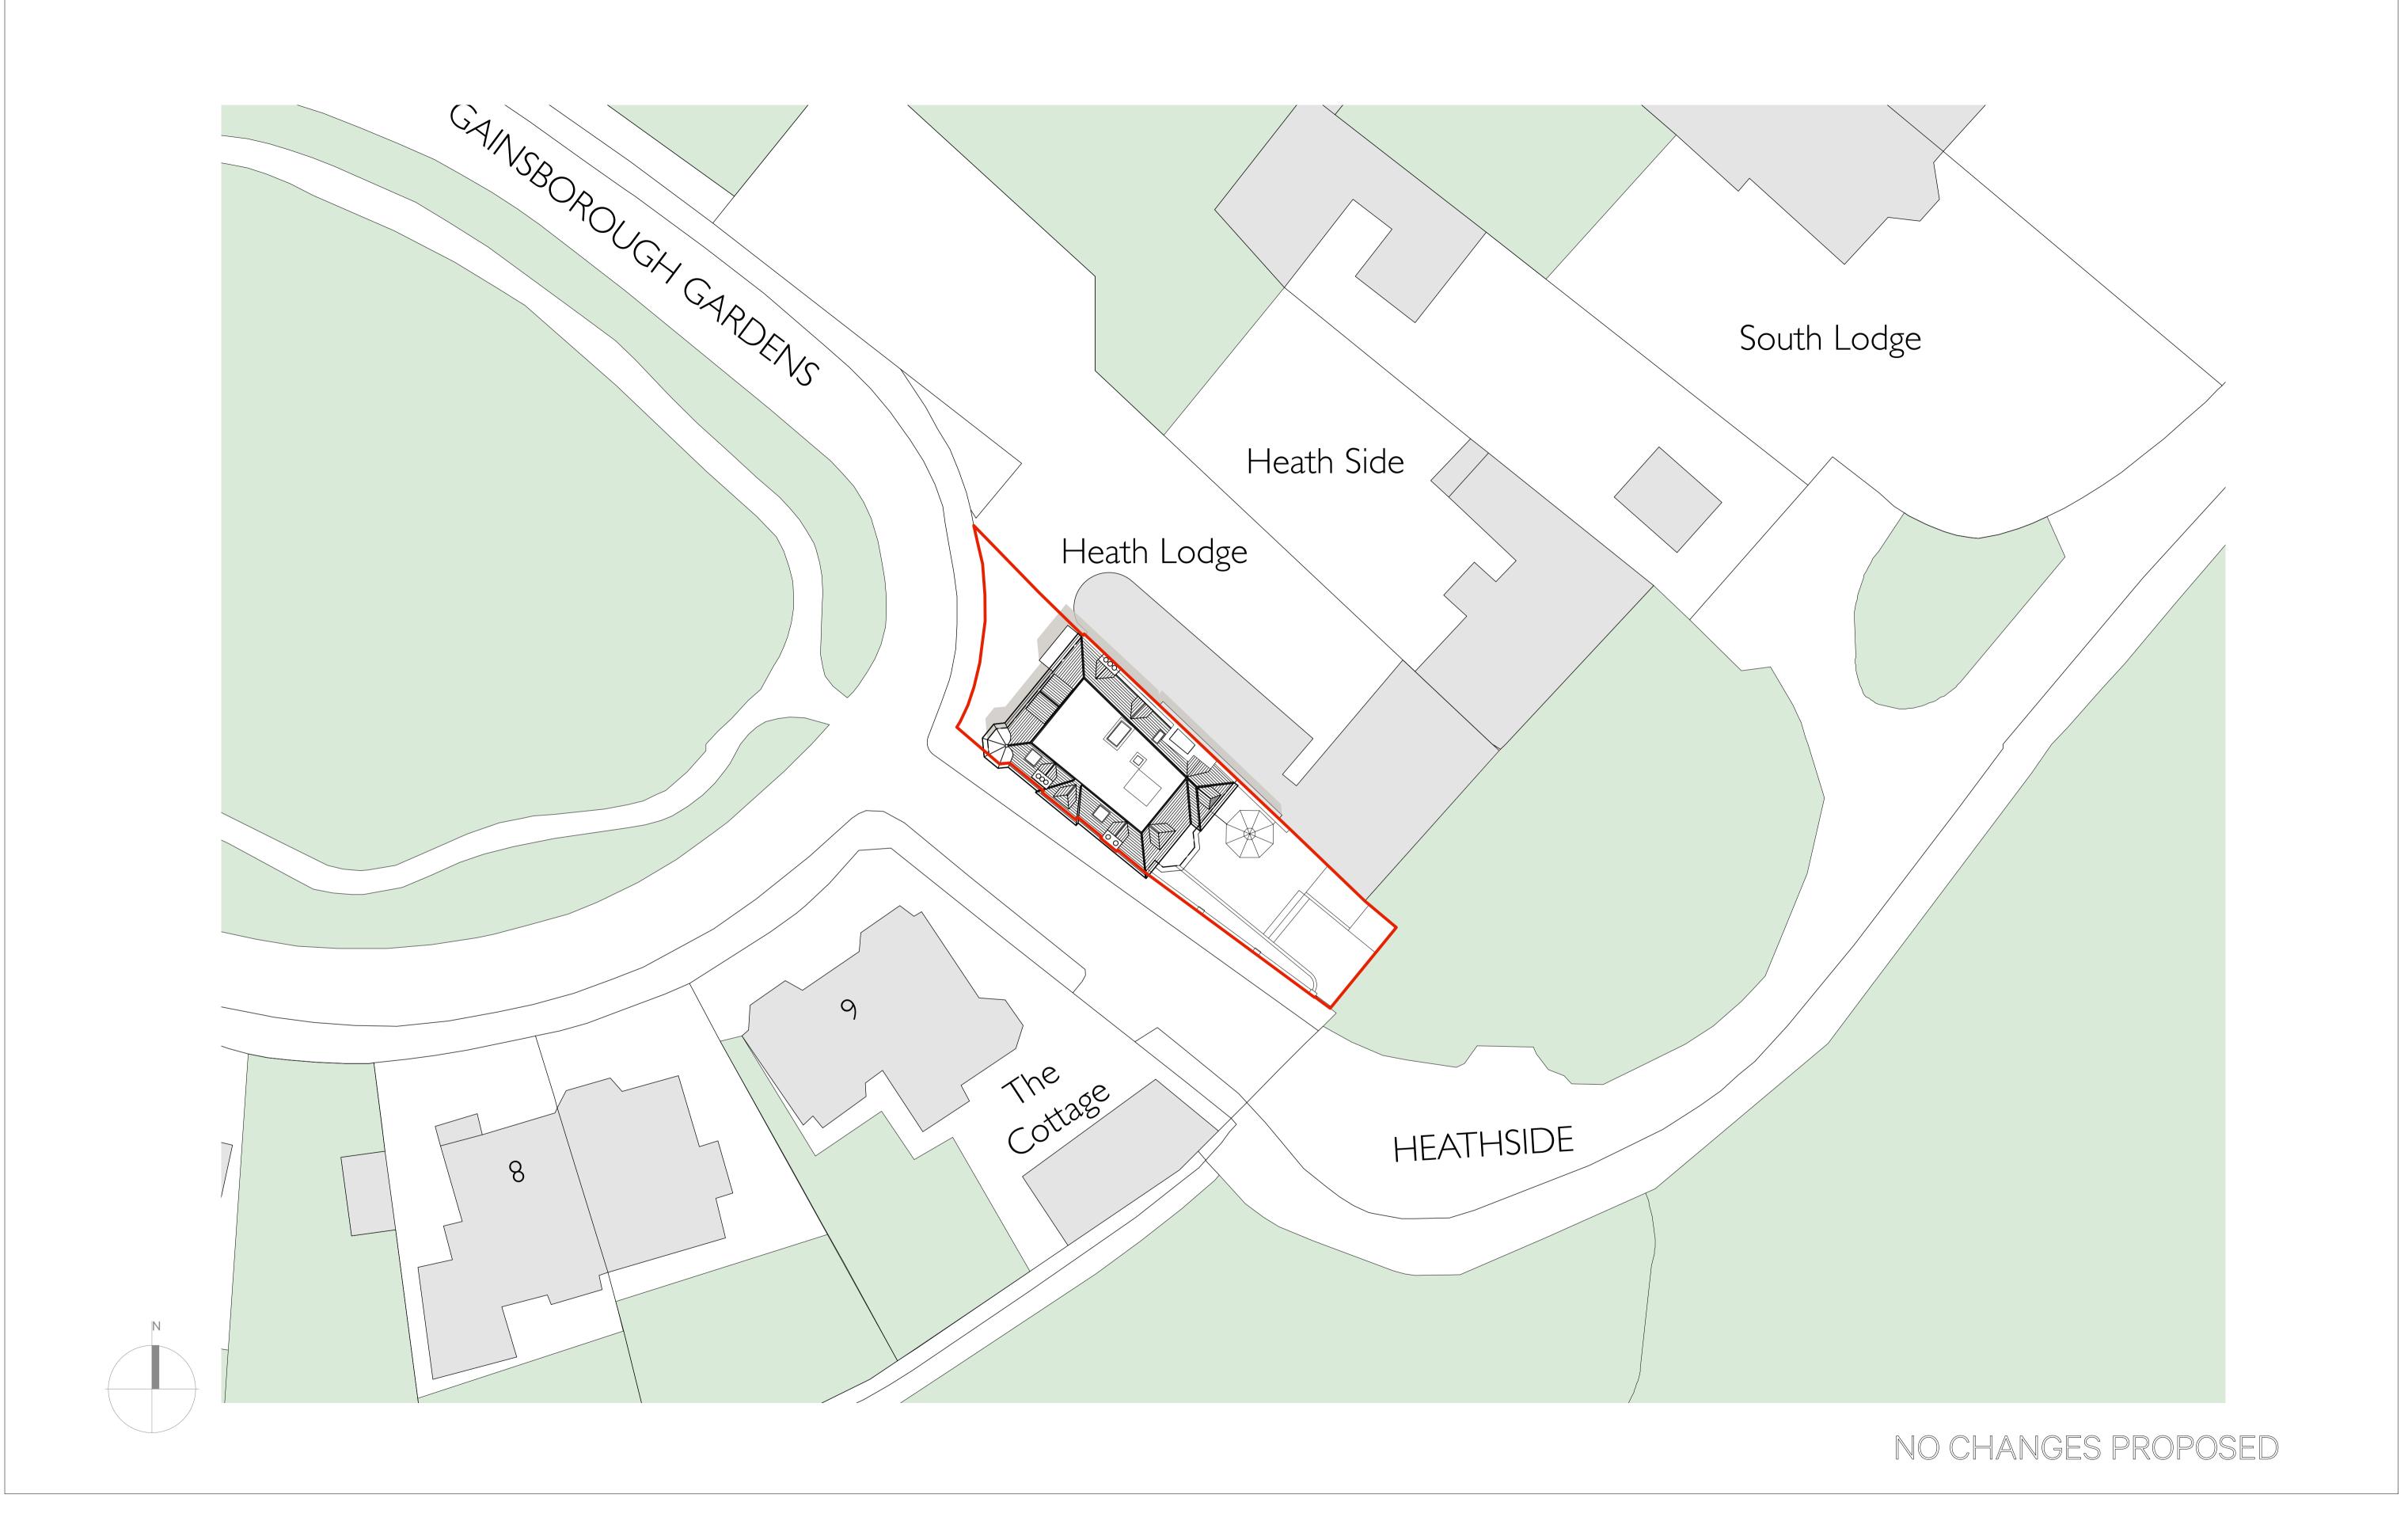

| Revision | Date       | Amendment                           | Client                                                                                                                                                                                                                                                                                                                                                           | Mrs and Mr Strobel           |          |                                                     |                                                                            |
|----------|------------|-------------------------------------|------------------------------------------------------------------------------------------------------------------------------------------------------------------------------------------------------------------------------------------------------------------------------------------------------------------------------------------------------------------|------------------------------|----------|-----------------------------------------------------|----------------------------------------------------------------------------|
| /        | 11.05.2018 | First Issue                         | Project                                                                                                                                                                                                                                                                                                                                                          | 5 Gainsborough Gardens       |          | Rurwel                                              | l Deakins                                                                  |
| А        | 21.05.2018 | Planning Issue                      | Drawing                                                                                                                                                                                                                                                                                                                                                          | Existing Site Plan           |          | Bai Wol                                             |                                                                            |
| В        | 19.06.2018 | Planning Resubmission               |                                                                                                                                                                                                                                                                                                                                                                  |                              |          |                                                     |                                                                            |
|          |            |                                     | Scale                                                                                                                                                                                                                                                                                                                                                            | l:200 @ A1 Drawn             | FO       | info@burwellarchitects.com                          |                                                                            |
|          |            |                                     | Date .                                                                                                                                                                                                                                                                                                                                                           | Date April 2018              |          | www.burwellarchitects.com                           |                                                                            |
|          |            | NO DIMENSIONS ARE TO BE SCALED FROM | Project N°  HIS DRAWING. THE CONTRACTOR/MANUFACTURER IS RESPONSIBLE FOR CHECKING ALL DIMENSIONS AND QUERYING ANY DISCREPANCIES. THIS DRAWING IS THE PROPERTY OF BDA ARCHITECTS LTD.  DRAWING IS ISSUED ON CONDITION THAT IT IS NOT COPIED, REPRODUCED, RETAINED OR DISCLOSED TO ANY UNAUTHORISED PERSON, EITHER WHOLLY OR IN PART, WITHOUT WRITTEN CONSENT.  785 | Drawing N° <b>785_PL_002</b> | Revision | Unit 0.01<br>California Building<br>London SE13 7SF | First Floor<br>6 Southernhay<br>West Exeter EX1 1JG<br>+44 (0) 1392 423981 |