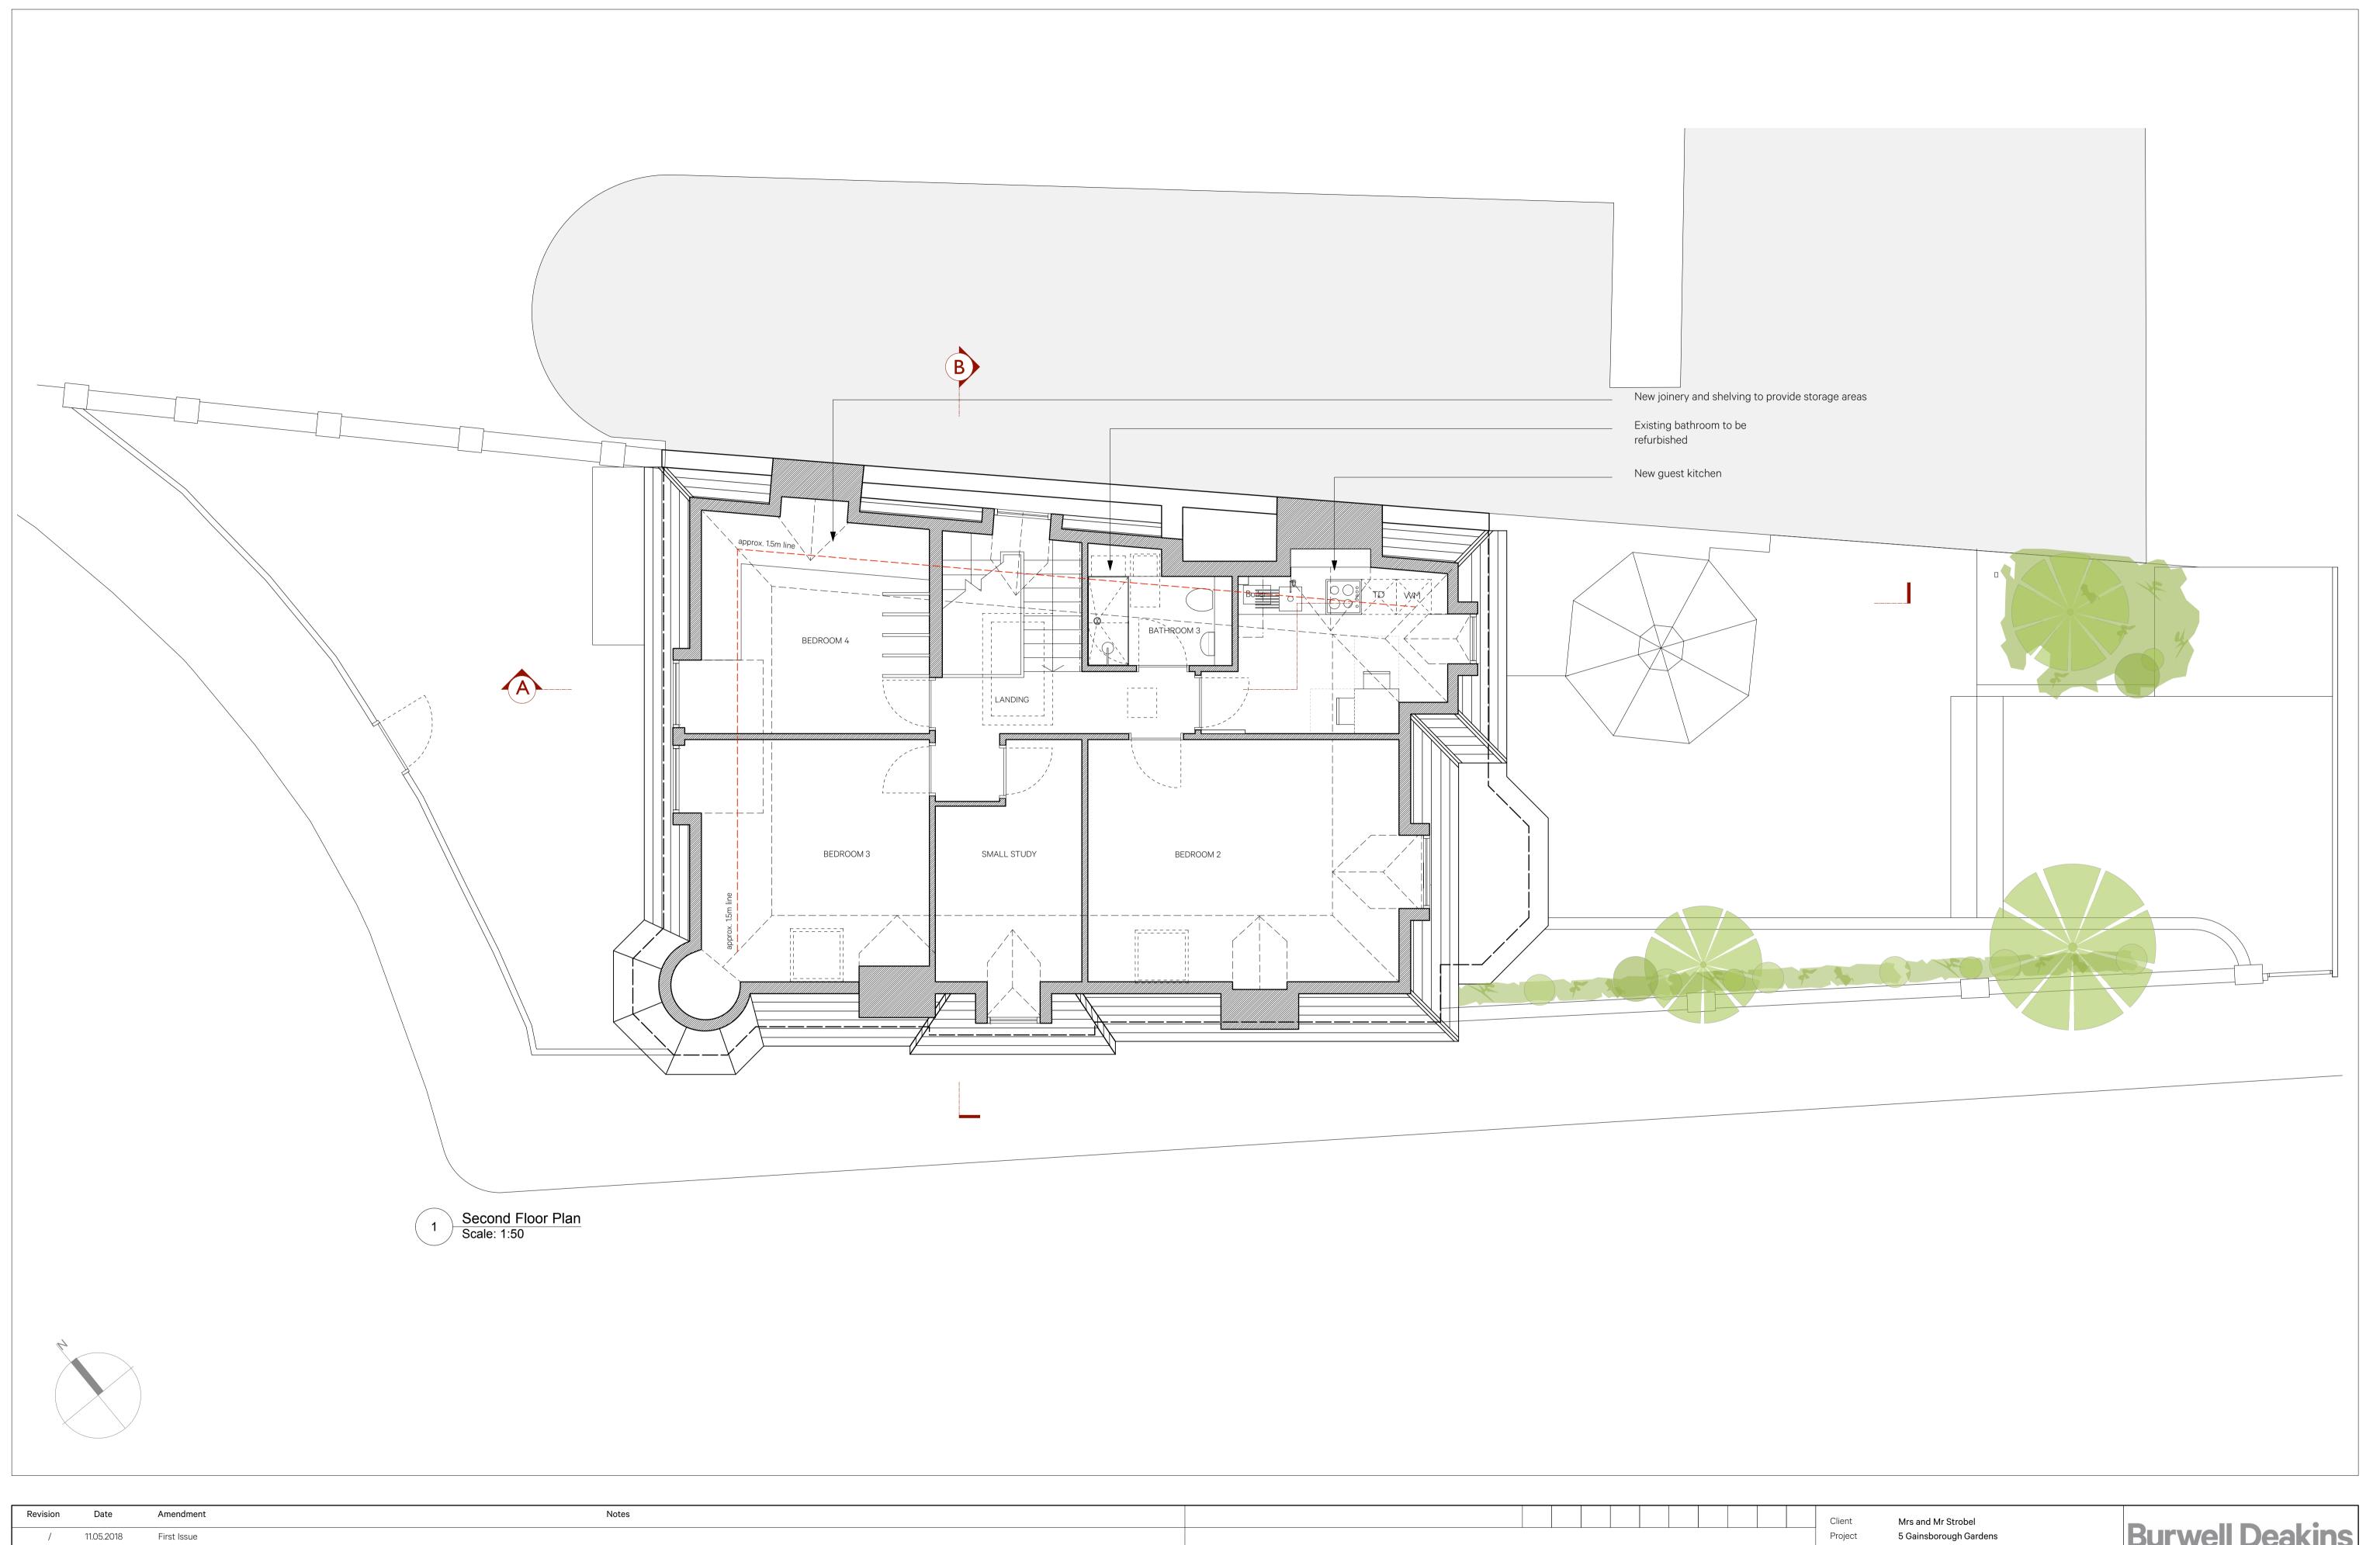

| Revision | Date       | Amendment             | Client          | Mrs and Mr Strobel       |          |                                                          |                                                         |  |
|----------|------------|-----------------------|-----------------|--------------------------|----------|----------------------------------------------------------|---------------------------------------------------------|--|
| /        | 11.05.2018 | First Issue           | Project         | 5 Gainsborough Gardens   |          | Burwell Deakins                                          |                                                         |  |
| А        | 21.05.2018 | Planning Issue        | Drawing         | Proposed Second Floor Pl | an       |                                                          |                                                         |  |
| В        | 19.06.2018 | Planning Resubmission |                 |                          |          |                                                          |                                                         |  |
|          |            |                       |                 | 1:50@ A1/1:100@A3 Drav   | vn FO    | info@burwellarchitects.com                               | info@burwellarchitects.com<br>www.burwellarchitects.com |  |
|          |            |                       |                 |                          |          |                                                          |                                                         |  |
|          |            |                       | Date            | April 2018               |          | www.burwellarchitects.com                                |                                                         |  |
|          |            |                       | Date            | April 2018               |          | www.burwellarchitects.com  Unit 0.01                     | First Floor                                             |  |
|          |            |                       | Date Project Nº | April 2018  Drawing N°   | Revision | www.burwellarchitects.com  Unit 0.01 California Building | First Floor<br>6 Southernhay<br>West Exeter EX1 1JG     |  |