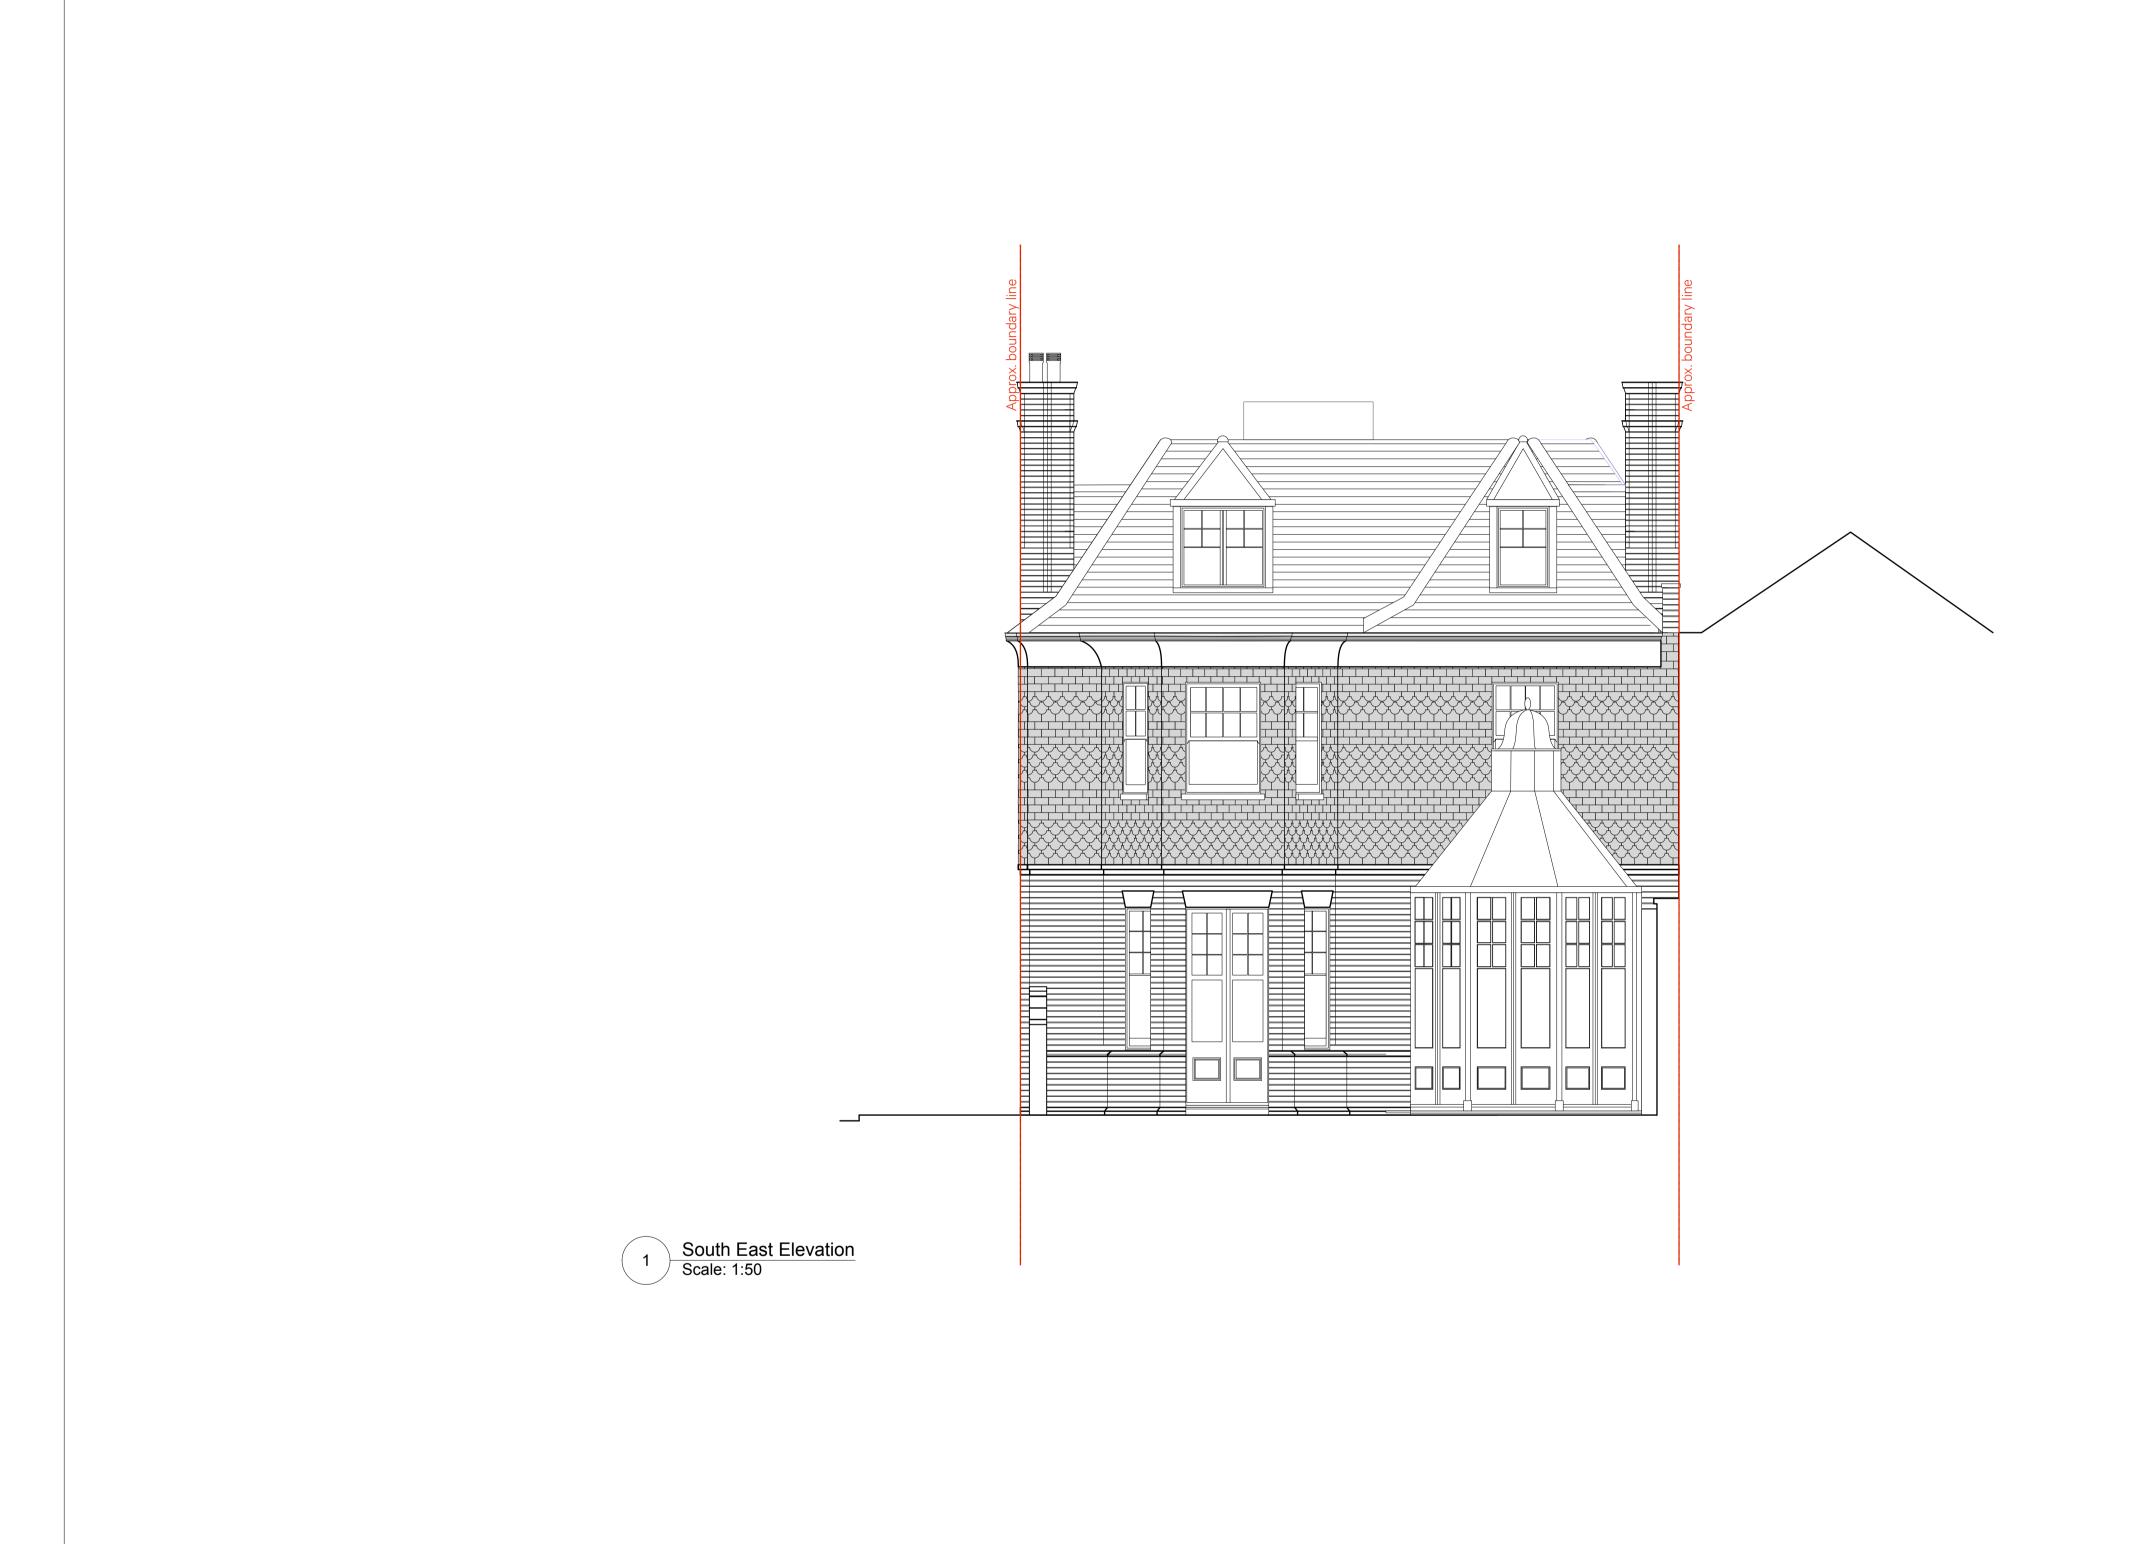

NO CHANGES PROPOSED

| Revision | Date       | Amendment             | Notes |                                                                                                                                                                                                                                                                                  |                                                                                                                                                  | Client                            | Mrs and Mr Strobel            |          |                                        |                                            |
|----------|------------|-----------------------|-------|----------------------------------------------------------------------------------------------------------------------------------------------------------------------------------------------------------------------------------------------------------------------------------|--------------------------------------------------------------------------------------------------------------------------------------------------|-----------------------------------|-------------------------------|----------|----------------------------------------|--------------------------------------------|
| /        | 11.05.2018 | First Issue           |       |                                                                                                                                                                                                                                                                                  |                                                                                                                                                  | Project                           | 5 Gainsborough Gardens        |          | Burwe                                  | II Deakins                                 |
| А        | 21.05.2018 | Planning Issue        |       |                                                                                                                                                                                                                                                                                  |                                                                                                                                                  | Drawing                           | Existing South East Elevation | n        |                                        |                                            |
| В        | 19.06.2018 | Planning Resubmission |       |                                                                                                                                                                                                                                                                                  |                                                                                                                                                  |                                   |                               |          |                                        |                                            |
|          |            |                       |       |                                                                                                                                                                                                                                                                                  |                                                                                                                                                  | Scale 1:50 @ A1/1:100@A3 Drawn FO |                               | FO       | info@burwellarchitects.com             |                                            |
|          |            |                       |       |                                                                                                                                                                                                                                                                                  |                                                                                                                                                  | Date April 2018                   |                               |          | www.burwellarchitects.com              |                                            |
|          |            |                       |       |                                                                                                                                                                                                                                                                                  |                                                                                                                                                  | Project Nº                        | Drawing N°                    | Revision | Unit 0.01<br>California Building       | First Floor<br>6 Southernhay               |
|          |            |                       |       | NO DIMENSIONS ARE TO BE SCALED FROM THIS DRAWING. THE CONTRACTOR/MANUFACTURER IS RESPONSIBLE FOR CHECKING ALL DIMENSIONS AND QUERYING COPYRIGHT IS RESERVED BY THEM AND THE DRAWING IS ISSUED ON CONDITION THAT IT IS NOT COPIED, REPRODUCED, RETAINED OR DISCLOSED TO ANY UNAUT | ING ANY DISCREPANCIES. THIS DRAWING IS THE PROPERTY OF BDA ARCHITECTS LTD. AUTHORISED PERSON, EITHER WHOLLY OR IN PART, WITHOUT WRITTEN CONSENT. | 785                               | 785/PL/023                    | В        | London SE13 7SF<br>+44 (0) 2083 056010 | West Exeter EX1 1JG<br>+44 (0) 1392 423981 |