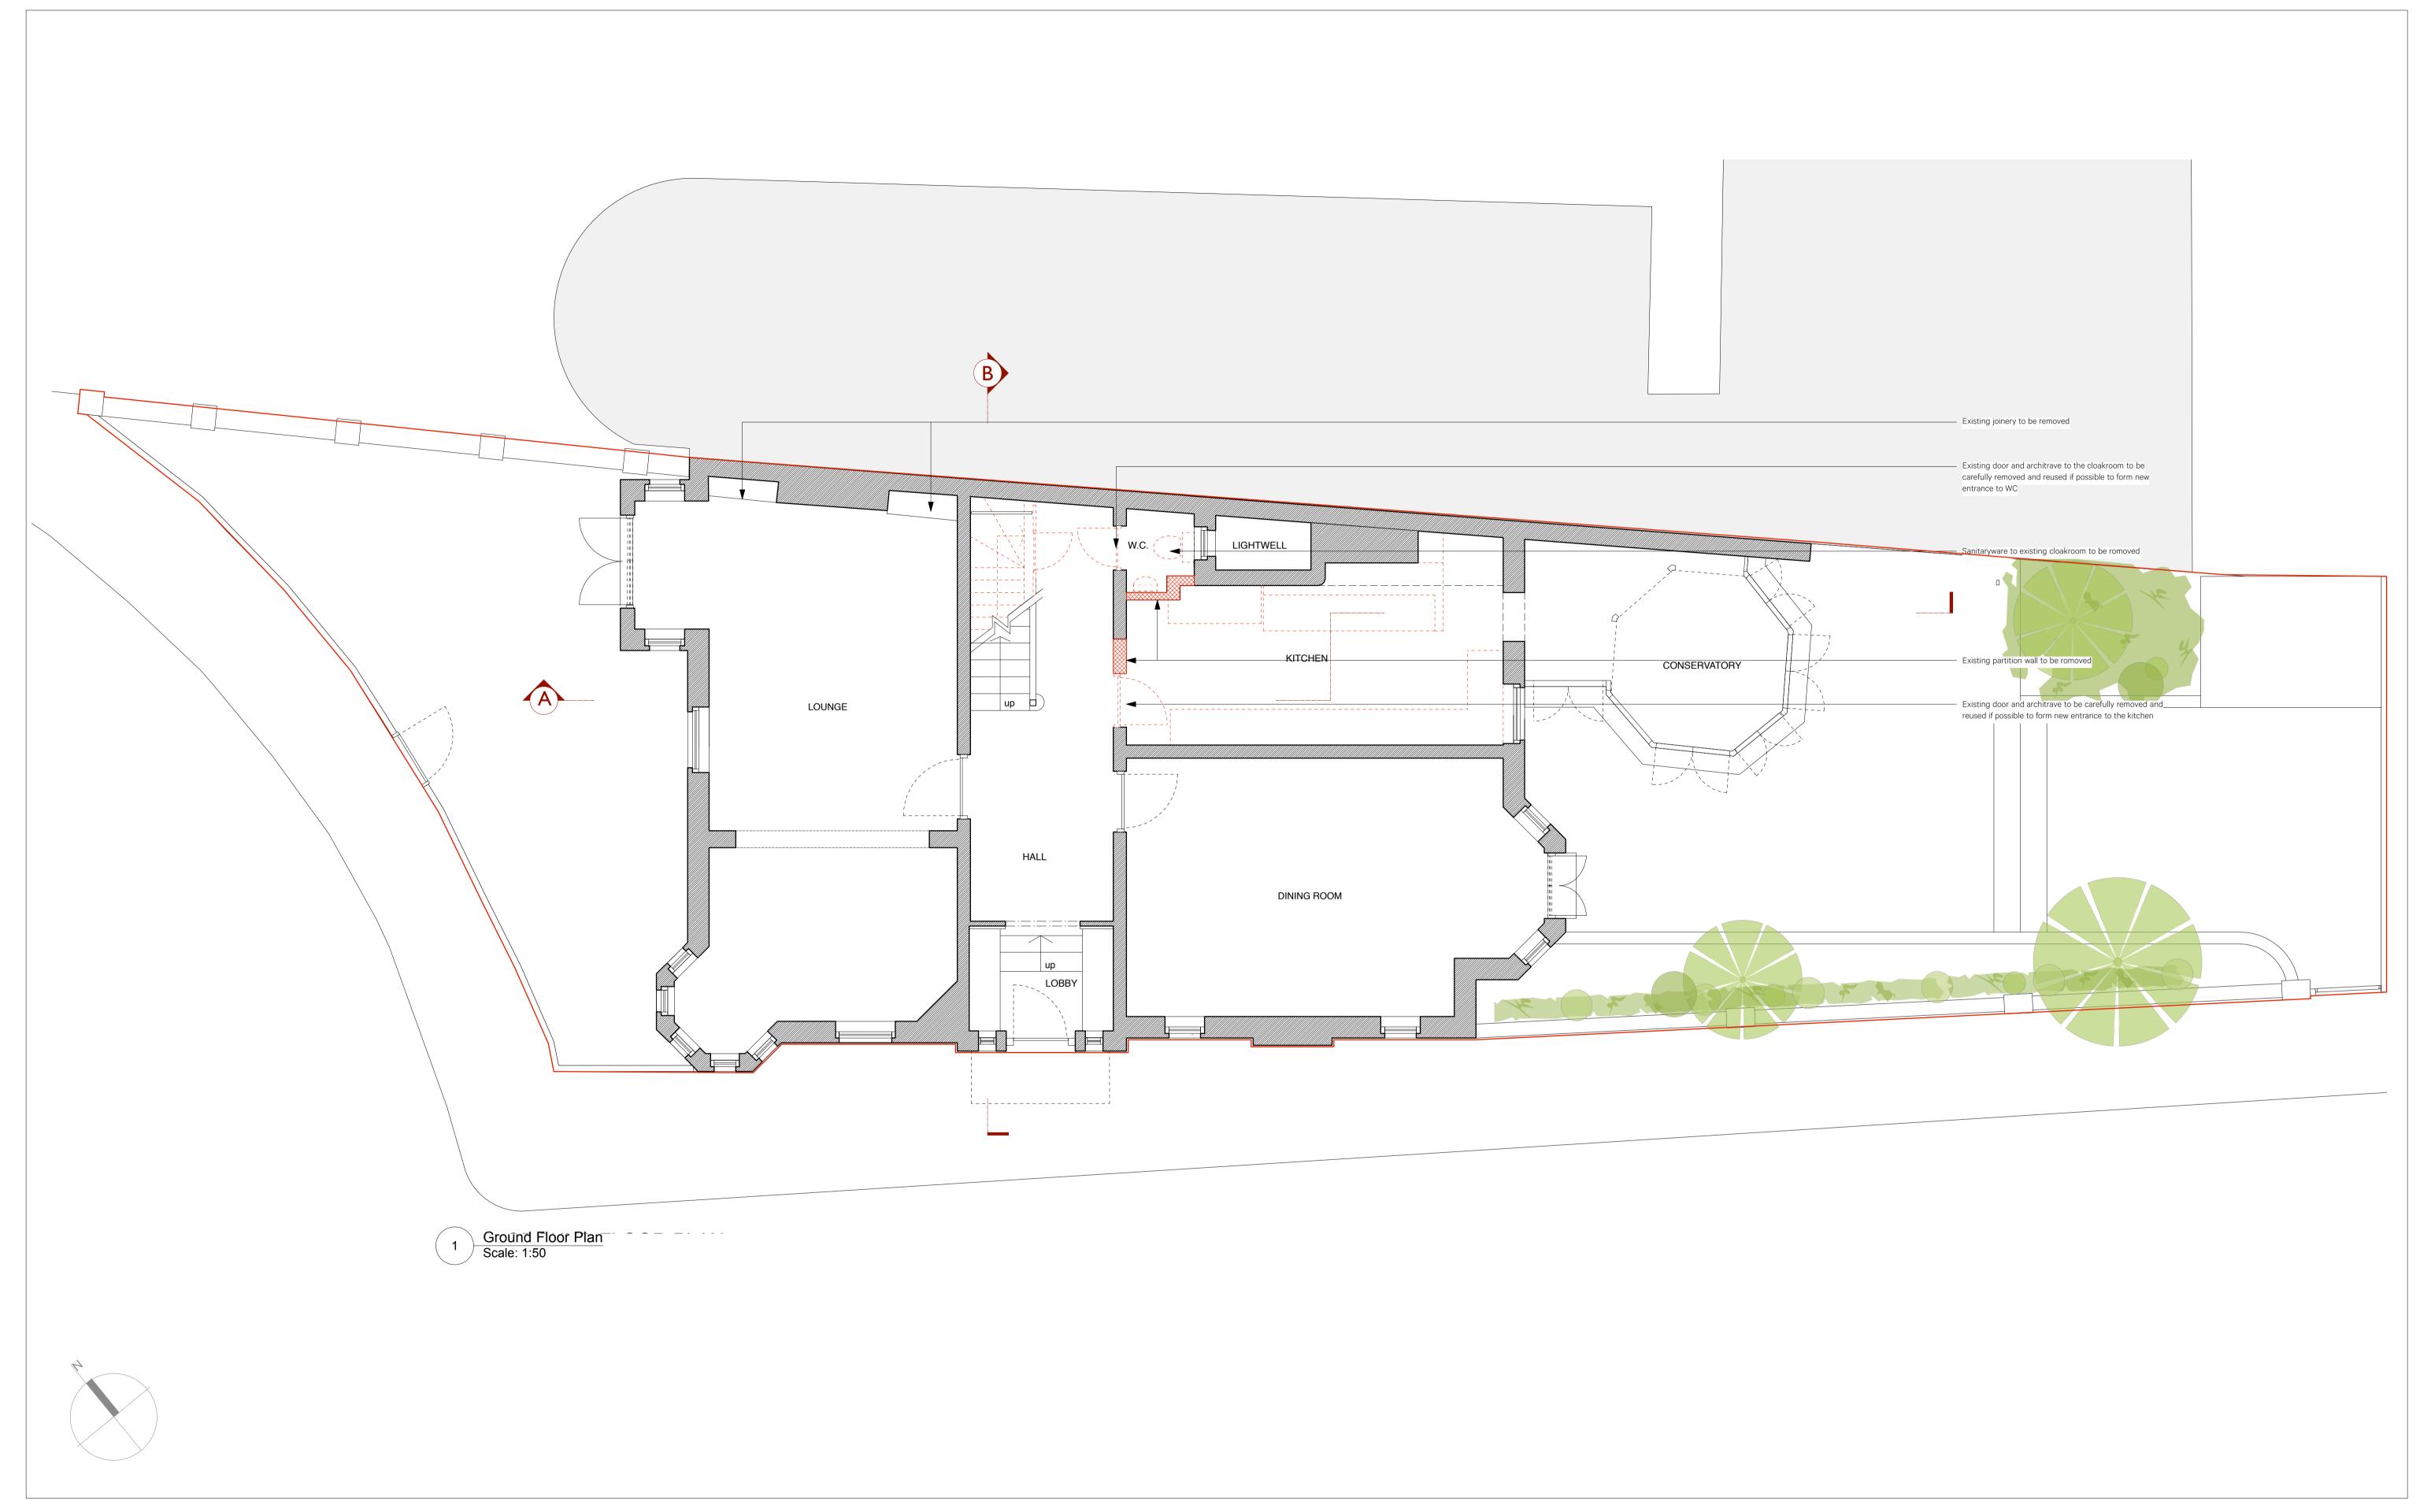

Notes

|                                                                                                                                                                                                                                                                                                                                                                                                                              | ClientMrs and Mr StrobelProject5 Gainsborough GardensDrawingDemolition Ground Floor PlanScale1:50@ A1/1:100@A3DrawnDateApril 2018 |  |                          | Burwell Deakins      |                                                                            |                                                                            |
|------------------------------------------------------------------------------------------------------------------------------------------------------------------------------------------------------------------------------------------------------------------------------------------------------------------------------------------------------------------------------------------------------------------------------|-----------------------------------------------------------------------------------------------------------------------------------|--|--------------------------|----------------------|----------------------------------------------------------------------------|----------------------------------------------------------------------------|
|                                                                                                                                                                                                                                                                                                                                                                                                                              |                                                                                                                                   |  | FO                       |                      |                                                                            |                                                                            |
| NO DIMENSIONS ARE TO BE SCALED FROM THIS DRAWING. THE CONTRACTOR/MANUFACTURER IS RESPONSIBLE FOR CHECKING ALL DIMENSIONS AND QUERYING ANY DISCREPANCIES. THIS DRAWING IS THE PROPERTY OF BDA ARCHITECTS LTD.<br>COPYRIGHT IS RESERVED BY THEM AND THE DRAWING IS ISSUED ON CONDITION THAT IT IS NOT COPIED, REPRODUCED, RETAINED OR DISCLOSED TO ANY UNAUTHORISED PERSON, EITHER WHOLLY OR IN PART, WITHOUT WRITTEN CONSENT. | Project<br><b>785</b>                                                                                                             |  | Drawing Nº<br>785_PL_031 | Revision<br><b>B</b> | Unit 0.01<br>California Building<br>London SE13 7SF<br>+44 (0) 2083 056010 | First Floor<br>6 Southernhay<br>West Exeter EX1 1JG<br>+44 (0) 1392 423981 |