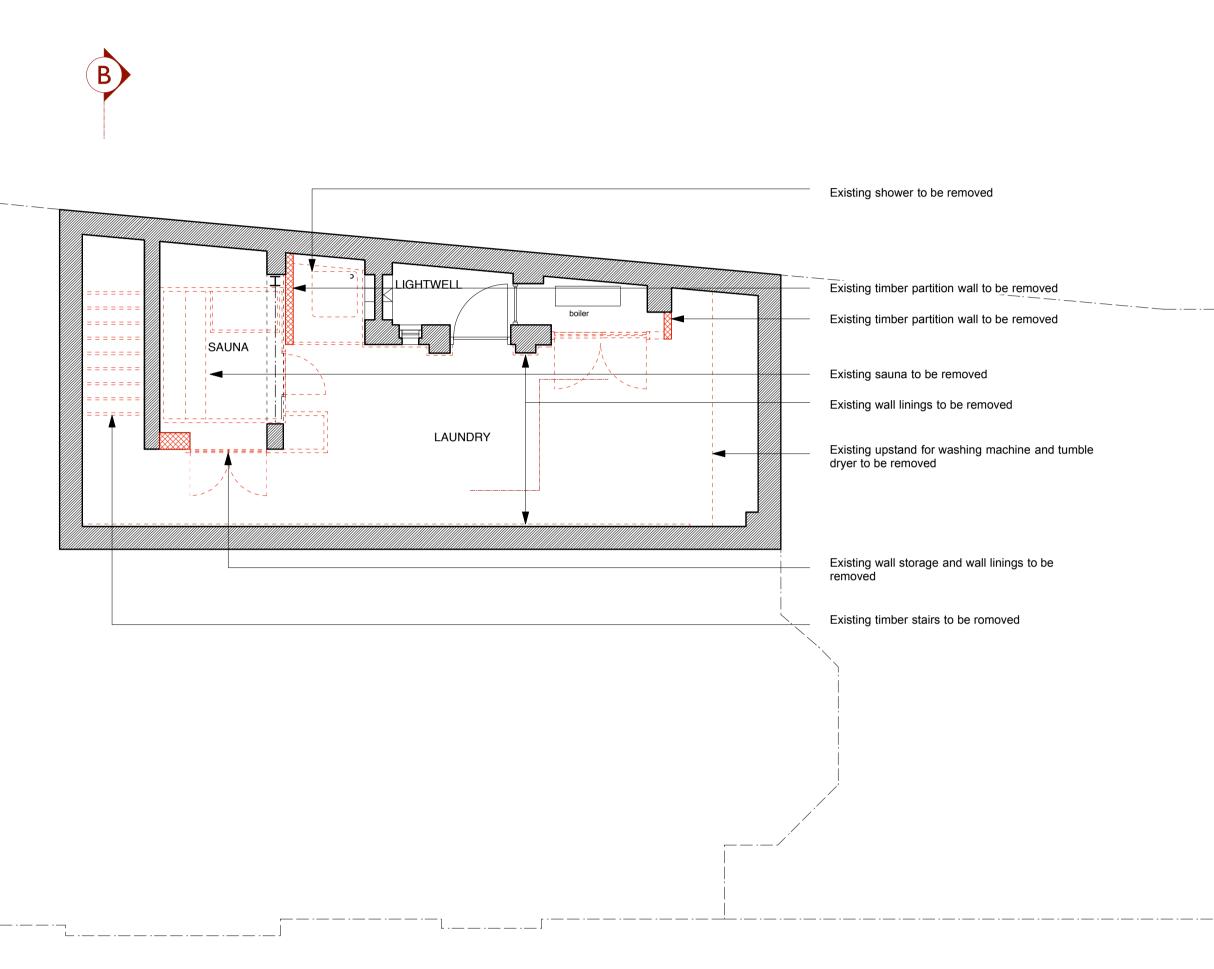

1 Basement Plan Scale: 1:50

Notes

|  |                                                                                                                                                                                                                                                                                                                                                                                                                             |  |  |  |                                                         | Client<br>Project<br>Drawing | Mrs and Mr Strobel<br>5 Gainsborough Gardens<br>Demolition Basement Plan |                                                         | <b>Burwell Deakins</b>                                                     |                                                                            |
|--|-----------------------------------------------------------------------------------------------------------------------------------------------------------------------------------------------------------------------------------------------------------------------------------------------------------------------------------------------------------------------------------------------------------------------------|--|--|--|---------------------------------------------------------|------------------------------|--------------------------------------------------------------------------|---------------------------------------------------------|----------------------------------------------------------------------------|----------------------------------------------------------------------------|
|  | NO DIMENSIONS ARE TO BE SCALED FROM THIS DRAWING. THE CONTRACTOR/MANUFACTURER IS RESPONSIBLE FOR CHECKING ALL DIMENSIONS AND QUERYING ANY DISCREPANCIES. THIS DRAWING IS THE PROPERTY OF BDA ARCHITECTS LTD<br>COPYRIGHT IS RESERVED BY THEM AND THE DRAWING IS ISSUED ON CONDITION THAT IT IS NOT COPIED, REPRODUCED, RETAINED OR DISCLOSED TO ANY UNAUTHORISED PERSON, EITHER WHOLLY OR IN PART, WITHOUT WRITTEN CONSENT. |  |  |  | Scale  1:50@ A1/1:100@A3  Drawn  FO    Date  April 2018 |                              |                                                                          | info@burwellarchitects.com<br>www.burwellarchitects.com |                                                                            |                                                                            |
|  |                                                                                                                                                                                                                                                                                                                                                                                                                             |  |  |  |                                                         | Project №<br><b>785</b>      | Drawing N°<br>785_PL_030                                                 | Revision<br>B                                           | Unit 0.01<br>California Building<br>London SE13 7SF<br>+44 (0) 2083 056010 | First Floor<br>6 Southernhay<br>West Exeter EX1 1JG<br>+44 (0) 1392 423981 |