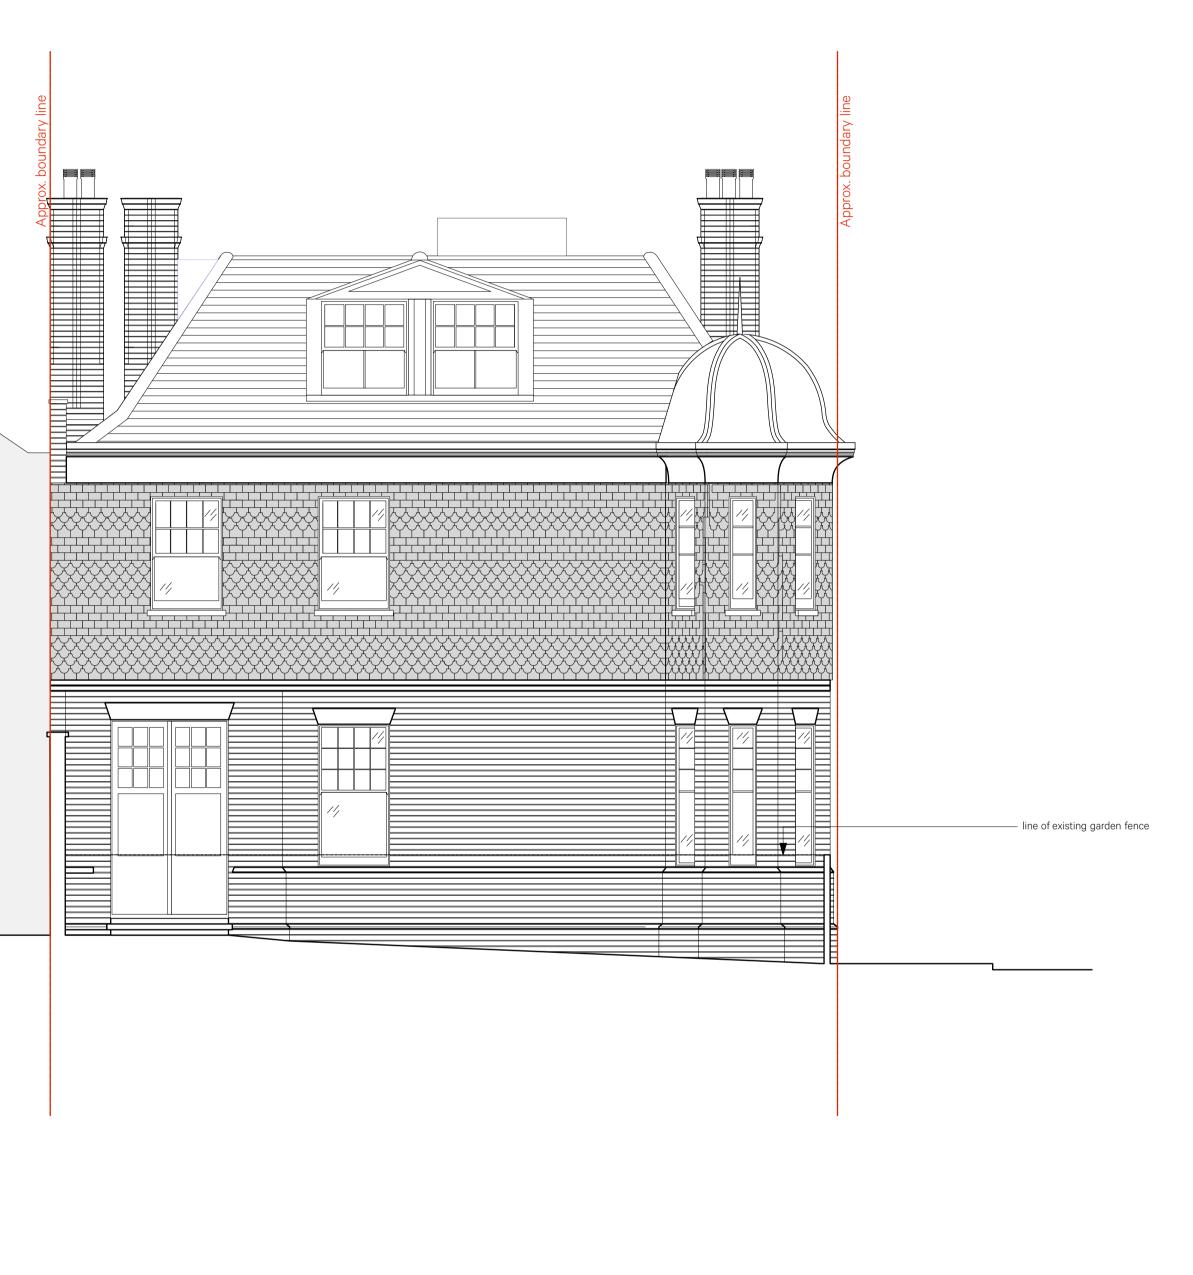

1 North West Elevation Scale: 1:50

| Revision | Date       | Amendment      |
|----------|------------|----------------|
| /        | 11.05.2018 | First Issue    |
| А        | 21.05.2018 | Planning Issue |
| В        | 19.06.2018 | Planning Resu  |
|          |            |                |

| <br>Client<br>Project<br>Drawing           | -                               | Irs and Mr Strobel<br>Gainsborough Gardens<br>xisting North West Elevation |                      |                                                                            | <b>Burwell Deakins</b>                                                     |  |  |  |
|--------------------------------------------|---------------------------------|----------------------------------------------------------------------------|----------------------|----------------------------------------------------------------------------|----------------------------------------------------------------------------|--|--|--|
| Scale 1:50 @ A1/1:100@A3   Date April 2018 |                                 | Drawn FO                                                                   |                      | info@burwellarchitects.com<br>www.burwellarchitects.com                    |                                                                            |  |  |  |
| Project Nº<br><b>785</b>                   | Drawing N°<br><b>785/PL/020</b> |                                                                            | Revision<br><b>B</b> | Unit 0.01<br>California Building<br>London SE13 7SF<br>+44 (0) 2083 056010 | First Floor<br>6 Southernhay<br>West Exeter EX1 1JG<br>+44 (0) 1392 423981 |  |  |  |

## NO CHANGES PROPOSED