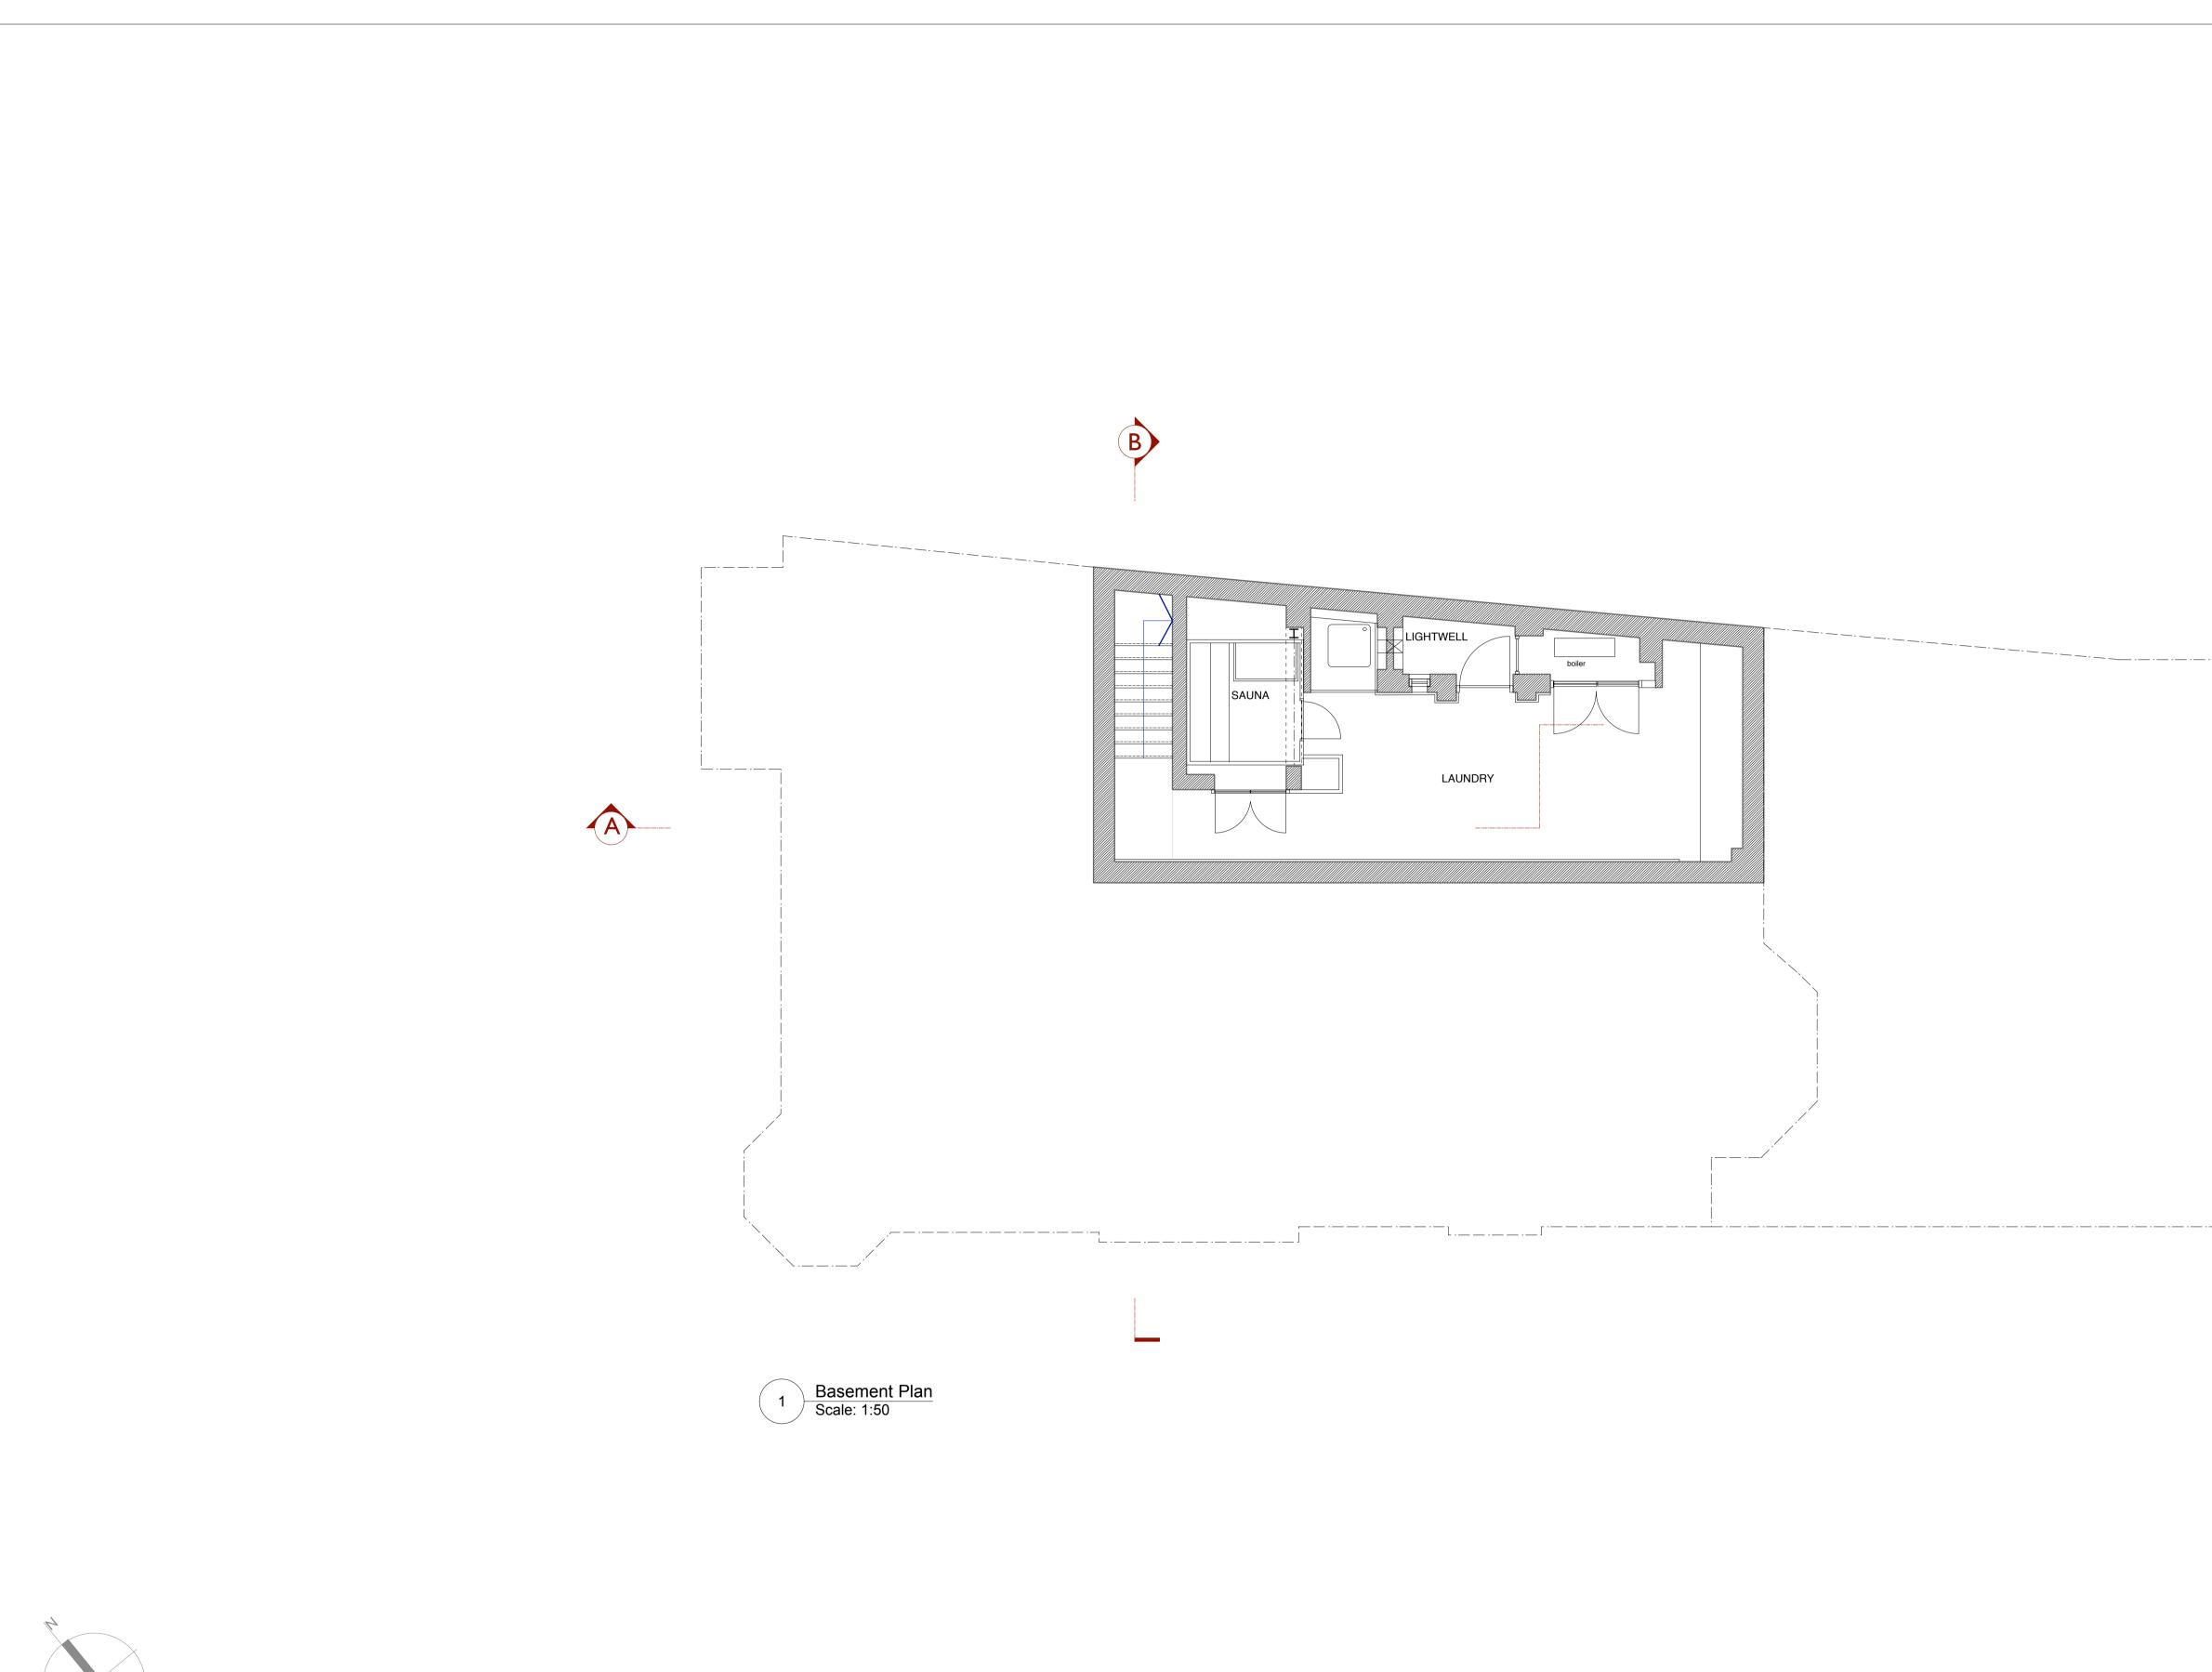

Notes

|                                                                                                                                                                                                                                                                                                                                                                                                                              |                       | Client       Mrs and Mr Strobel         Project       5 Gainsborough Gardens         Drawing       Existing Basement Floor Plan         Scale       1:50 @ A1/1:100@A3       Drawn         Date       April 2018 |                      | Burwell Deakins                                                            |                                                                            |
|------------------------------------------------------------------------------------------------------------------------------------------------------------------------------------------------------------------------------------------------------------------------------------------------------------------------------------------------------------------------------------------------------------------------------|-----------------------|------------------------------------------------------------------------------------------------------------------------------------------------------------------------------------------------------------------|----------------------|----------------------------------------------------------------------------|----------------------------------------------------------------------------|
| NO DIMENSIONS ARE TO BE SCALED FROM THIS DRAWING. THE CONTRACTOR/MANUFACTURER IS RESPONSIBLE FOR CHECKING ALL DIMENSIONS AND QUERYING ANY DISCREPANCIES. THIS DRAWING IS THE PROPERTY OF BDA ARCHITECTS LTD.<br>COPYRIGHT IS RESERVED BY THEM AND THE DRAWING IS ISSUED ON CONDITION THAT IT IS NOT COPIED, REPRODUCED, RETAINED OR DISCLOSED TO ANY UNAUTHORISED PERSON, EITHER WHOLLY OR IN PART, WITHOUT WRITTEN CONSENT. | Project N° <b>785</b> | Drawing N°<br>785_PL_010                                                                                                                                                                                         | Revision<br><b>B</b> | Unit 0.01<br>California Building<br>London SE13 7SF<br>+44 (0) 2083 056010 | First Floor<br>6 Southernhay<br>West Exeter EX1 1JG<br>+44 (0) 1392 423981 |