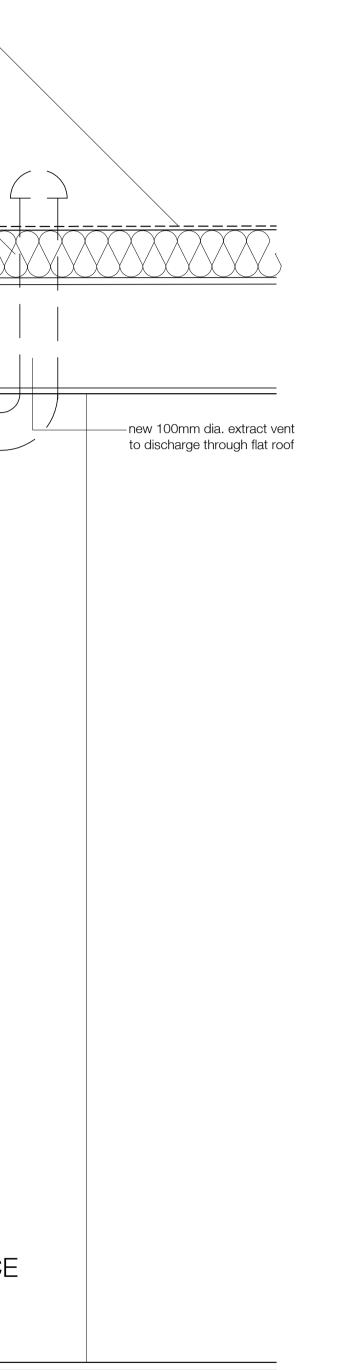

| replacement single ply roofing                                                                       |                    |
|------------------------------------------------------------------------------------------------------|--------------------|
| membrane                                                                                             |                    |
| new insulation over retained<br>existing roof structure (150mm<br>increase to existing finish level) |                    |
| minimal parapet formed                                                                               |                    |
| roof to drain to new internal<br>down pipe                                                           |                    |
| windows to be refurbished<br>and redecorated                                                         |                    |
| existing extract vents to be<br>removed shown dotted                                                 |                    |
| new insulation fitted between<br>and below existing / repaired<br>mansard roof structure             |                    |
| new welsh slates to be fitted<br>following roof works                                                |                    |
| existing lead gutter to be                                                                           |                    |
| existing copings to be re-fitted<br>following roof works                                             |                    |
| rebuild parapet wall                                                                                 |                    |
| existing wall render to be                                                                           |                    |
| renew existing rainwater outlet                                                                      |                    |
|                                                                                                      |                    |
|                                                                                                      |                    |
|                                                                                                      | FIRST FLOOR OFFICE |
|                                                                                                      |                    |
|                                                                                                      |                    |
|                                                                                                      |                    |
|                                                                                                      |                    |