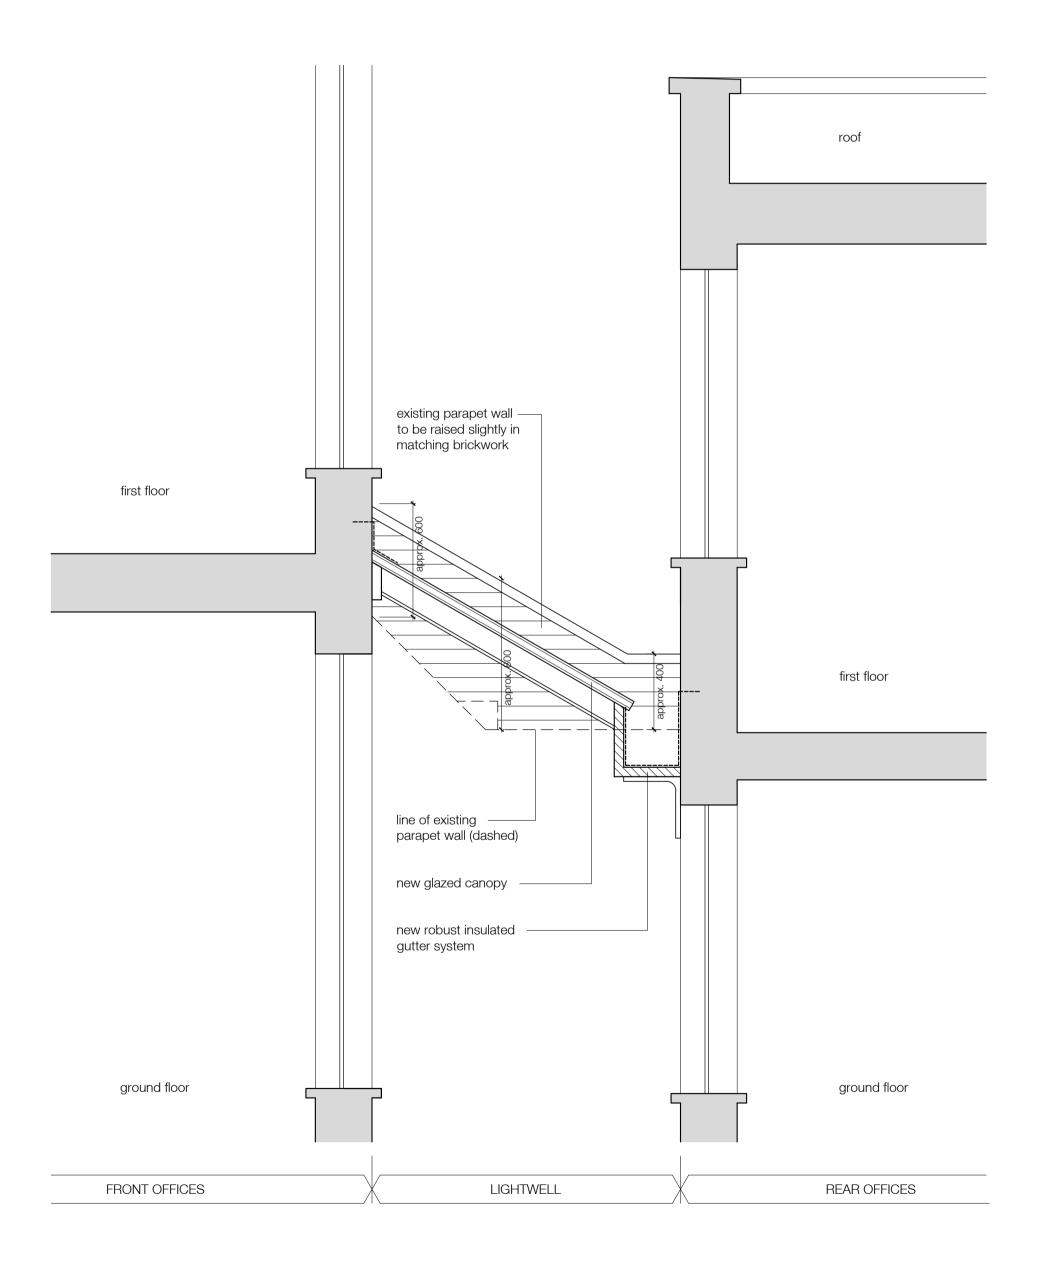

## STAIRWELL GLAZING

1:20

REVISIONS

| SITE    | 10 JOHN STREET, LONDON, WC1N 2EB |       | DN, WC1N 2EB |                                                                                                                                |
|---------|----------------------------------|-------|--------------|--------------------------------------------------------------------------------------------------------------------------------|
| DRAWING | PROPOSED DET                     | AILS  |              | DANKS BADNELL                                                                                                                  |
| NUMBER  | 14/37/53A                        | DATE  | OCTOBER 2017 | CHARTERED ARCHITECTS                                                                                                           |
| SCALE   | 1:10 / 1:20                      | PAPER | A1           | Kings Stables 3-4 Osborne Mews Windsor Berkshire SL4 3DE<br>www.danksbadnell.co.uk • enquiry@danksbadnell.co.uk • 01753 859880 |