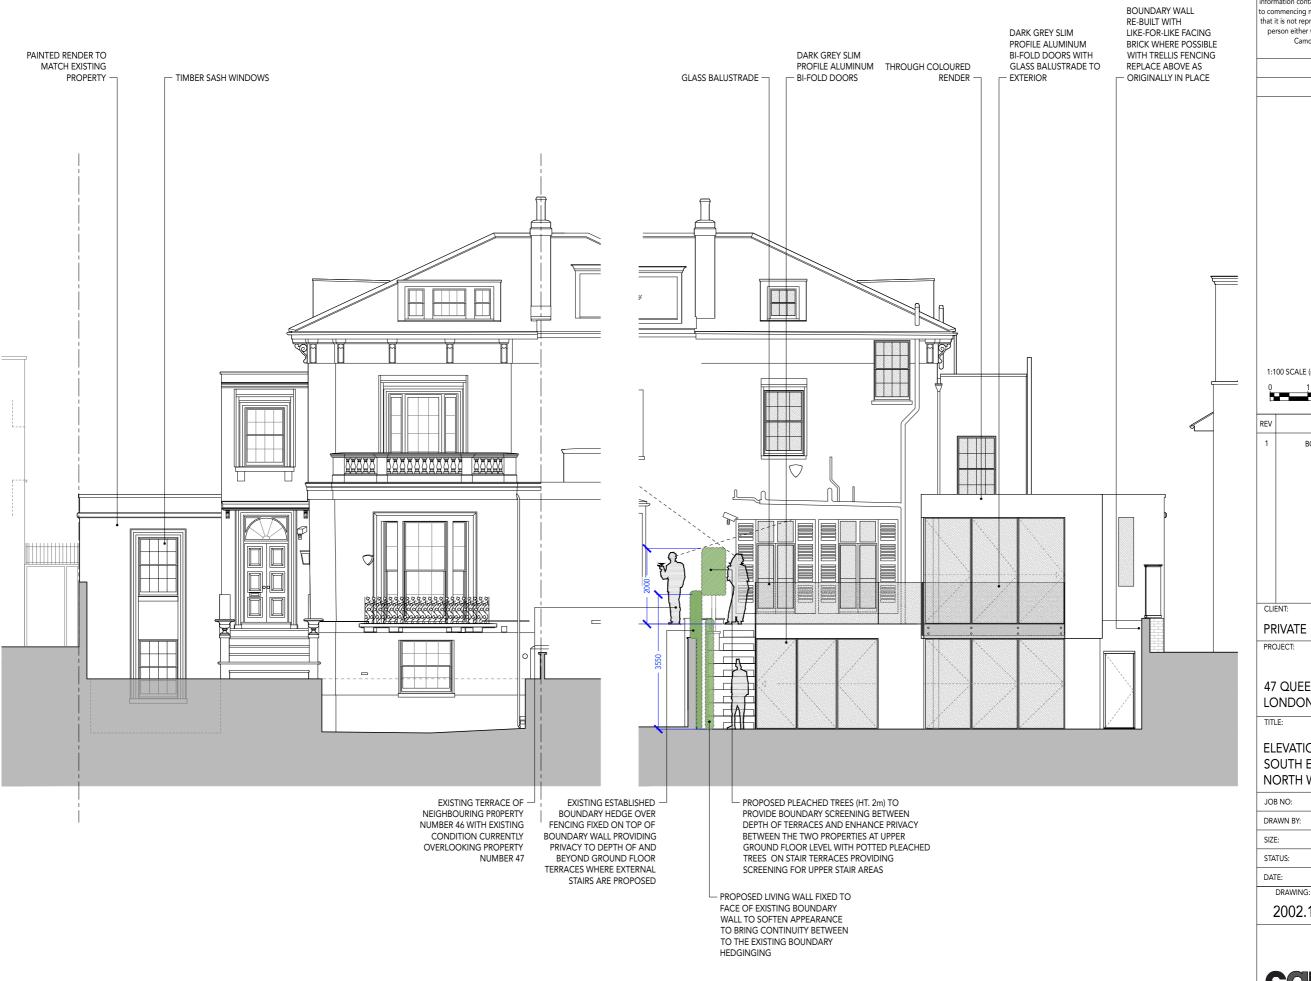

DIMENSIONS IN MILLIMETERS UNLESS OTHERWISE STATED

1:100 SCALE (m)

DESCRIPTION DATE BOUNDARY DETAILS 06.06.2018 CLIENT:

47 QUEEN'S GROVE LONDON, NW8

**ELEVATIONS PROPOSED** SOUTH EAST NORTH WEST

| JOB NO:   | 47QG        |           |
|-----------|-------------|-----------|
| DRAWN BY: | JP          |           |
| SIZE:     | A3          |           |
| STATUS:   | PLANNING    |           |
| DATE:     | 06.06.2018  |           |
| DRAWING:  | SCALE @ A3: | REVISION: |
| 2002.1    | 1:100       | 1         |
|           |             |           |