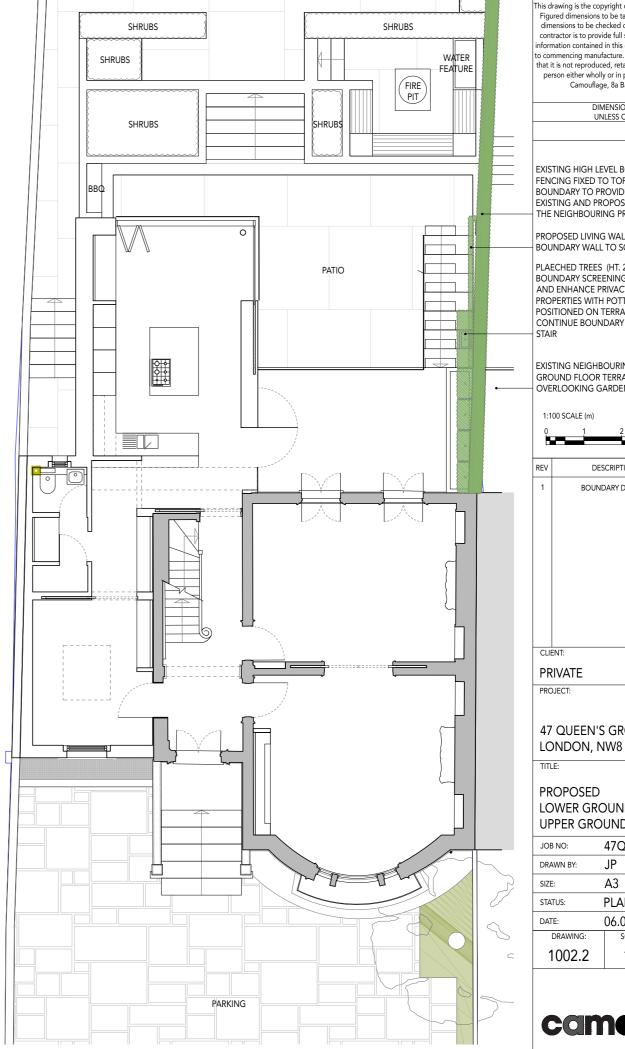

This drawing is the copyright of Red Squirrel AK Ltd. T/A Camouflage. Figured dimensions to be taken in preference to those scaled. All dimensions to be checked on site before any work proceeds. The contractor is to provide full size setting out drawings based on the information contained in this drawing for the designer approval prior to commencing manufacture. This drawing is issued on the condition that it is not reproduced, retained, or disclosed to any un-authorised person either wholly or in part without the consent in writing of: Camouflage, 8a Bartlett Street, Bath BA1 2QZ

DIMENSIONS IN MILLIMETERS UNLESS OTHERWISE STATED

EXISTING HIGH LEVEL BOUNDARY HEDGE OVER FENCING FIXED TO TOP OF NEWLY BUILT BOUNDARY TO PROVIDE PRIVACY BETWEEN THE EXISTING AND PROPOSED LOWER TERRACES OF THE NEIGHBOURING PROPERTIES

PROPOSED LIVING WALL FIXED TO FACED OF BOUNDARY WALL TO SOFTEN APPEARANCE

PLAECHED TREES (HT. 2m) TO PROVIDE BOUNDARY SCREENING BETWEEN TERRACES AND ENHANCE PRIVACY BETWEEN THE TWO PROPERTIES WITH POTTED PLEACHED TREES POSITIONED ON TERRACED STEP SIDES TO CONTINUE BOUNDARY SCREENING TO UPPER

EXISTING NEIGHBOURING PROPERTY UPPER GROUND FLOOR TERRACE CURRENTLY OVERLOOKING GARDEN TO NUMBER 47

1:100 SCALE (m)

| REV | DESCRIPTION      | BY | DATE       |
|-----|------------------|----|------------|
| 1   | BOUNDARY DETAILS | JP | 06.06.2018 |
|     |                  |    |            |
|     |                  |    |            |
|     |                  |    |            |
|     |                  |    |            |
|     |                  |    |            |
|     |                  |    |            |
|     |                  |    |            |
|     |                  |    |            |

CLIENT:

PRIVATE

47 QUEEN'S GROVE

TITLE:

PROPOSED LOWER GROUND FLOOR **UPPER GROUND FLOOR** 

| JOB NO:   | 47QG        |           |
|-----------|-------------|-----------|
| DRAWN BY: | JP          |           |
| SIZE:     | A3          |           |
| STATUS:   | PLANNING    |           |
| DATE:     | 06.06.2018  |           |
| DRAWING:  | SCALE @ A3: | REVISION: |
| 1002.2    | 1:100       | 1         |
|           |             |           |