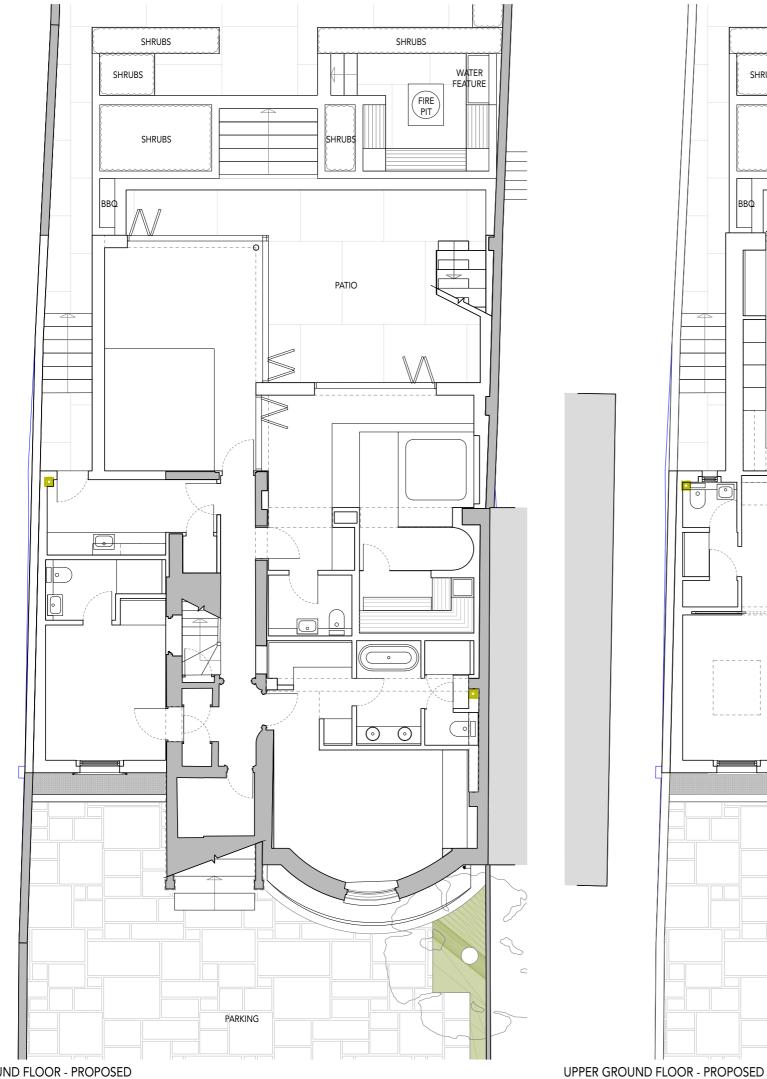

DIMENSIONS IN MILLIMETERS UNLESS OTHERWISE STATED

EXISTING HIGH LEVEL BOUNDARY HEDGE OVER FENCING FIXED TO TOP OF NEWLY BUILT BOUNDARY TO PROVIDE PRIVACY BETWEEN THE EXISTING AND PROPOSED LOWER TERRACES OF THE NEIGHBOURING PROPERTIES

PROPOSED LIVING WALL FIXED TO FACED OF BOUNDARY WALL TO SOFTEN APPEARANCE

PLAECHED TREES (HT. 2m) TO PROVIDE BOUNDARY SCREENING BETWEEN TERRACES AND ENHANCE PRIVACY BETWEEN THE TWO PROPERTIES WITH POTTED PLEACHED TREES POSITIONED ON TERRACED STEP SIDES TO CONTINUE BOUNDARY SCREENING TO UPPER

EXISTING NEIGHBOURING PROPERTY UPPER GROUND FLOOR TERRACE CURRENTLY OVERLOOKING GARDEN TO NUMBER 47

1:100 SCALE (m)

| REV | DESCRIPTION      | BY | DATE       |
|-----|------------------|----|------------|
| 1   | BOUNDARY DETAILS | JP | 06.06.2018 |
|     |                  |    |            |
|     |                  |    |            |
|     |                  |    |            |
|     |                  |    |            |
|     |                  |    |            |
|     |                  |    |            |
|     |                  |    |            |
|     |                  |    |            |