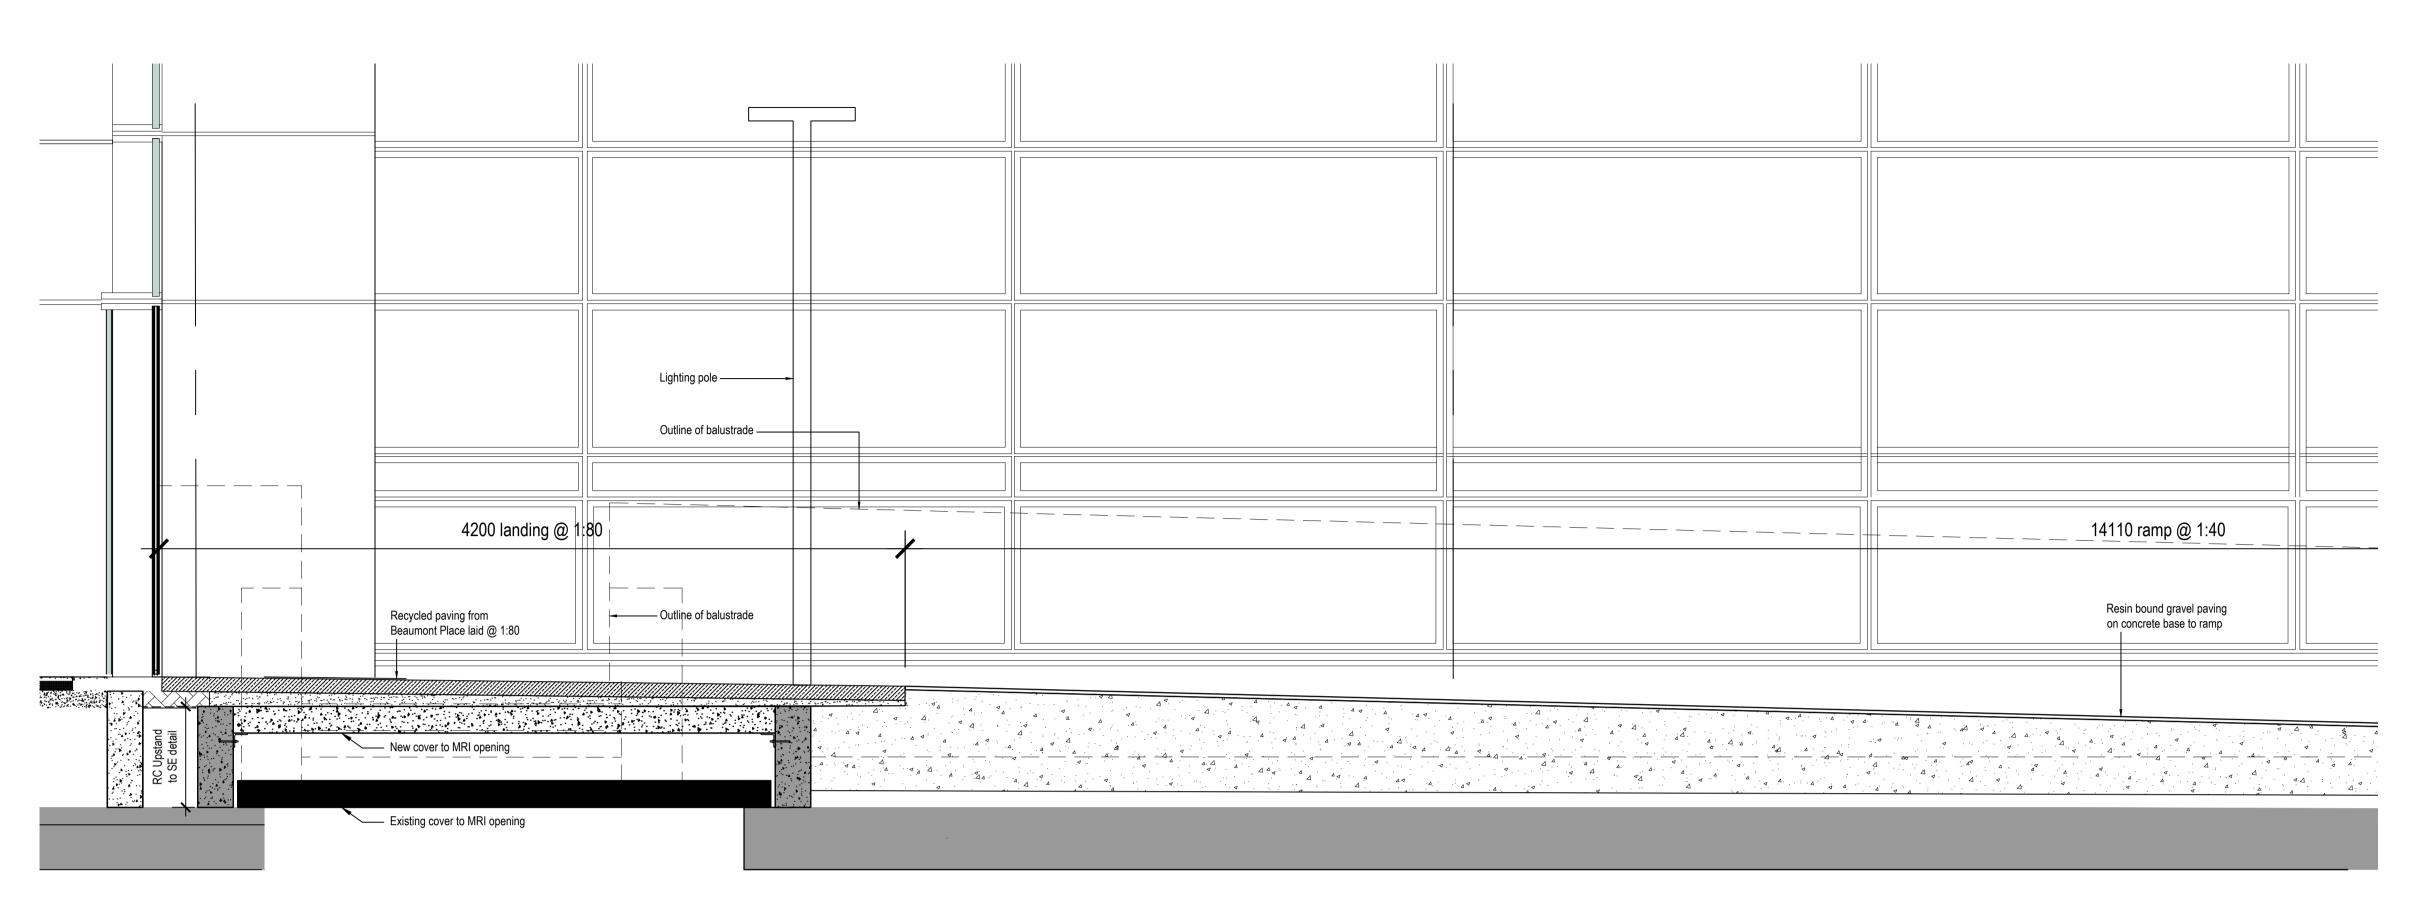

Section A

|                                                    | Lighting pole ——— |                         |                                                                                                                   |
|----------------------------------------------------|-------------------|-------------------------|-------------------------------------------------------------------------------------------------------------------|
| 14110 ramp @ 1:40                                  |                   | Outline of balustrade — | Approx. 3575 base of ramp                                                                                         |
| Resin bound gravel paving on concrete base to ramp |                   |                         | ine of railing / New upstand and railing returned back to Tower to with re-used materials to match existing       |
|                                                    |                   | on co                   | in bound gravel paving Approx. 26926 Pavement concrete to base of ramp  26890 existing concrete slab below paving |