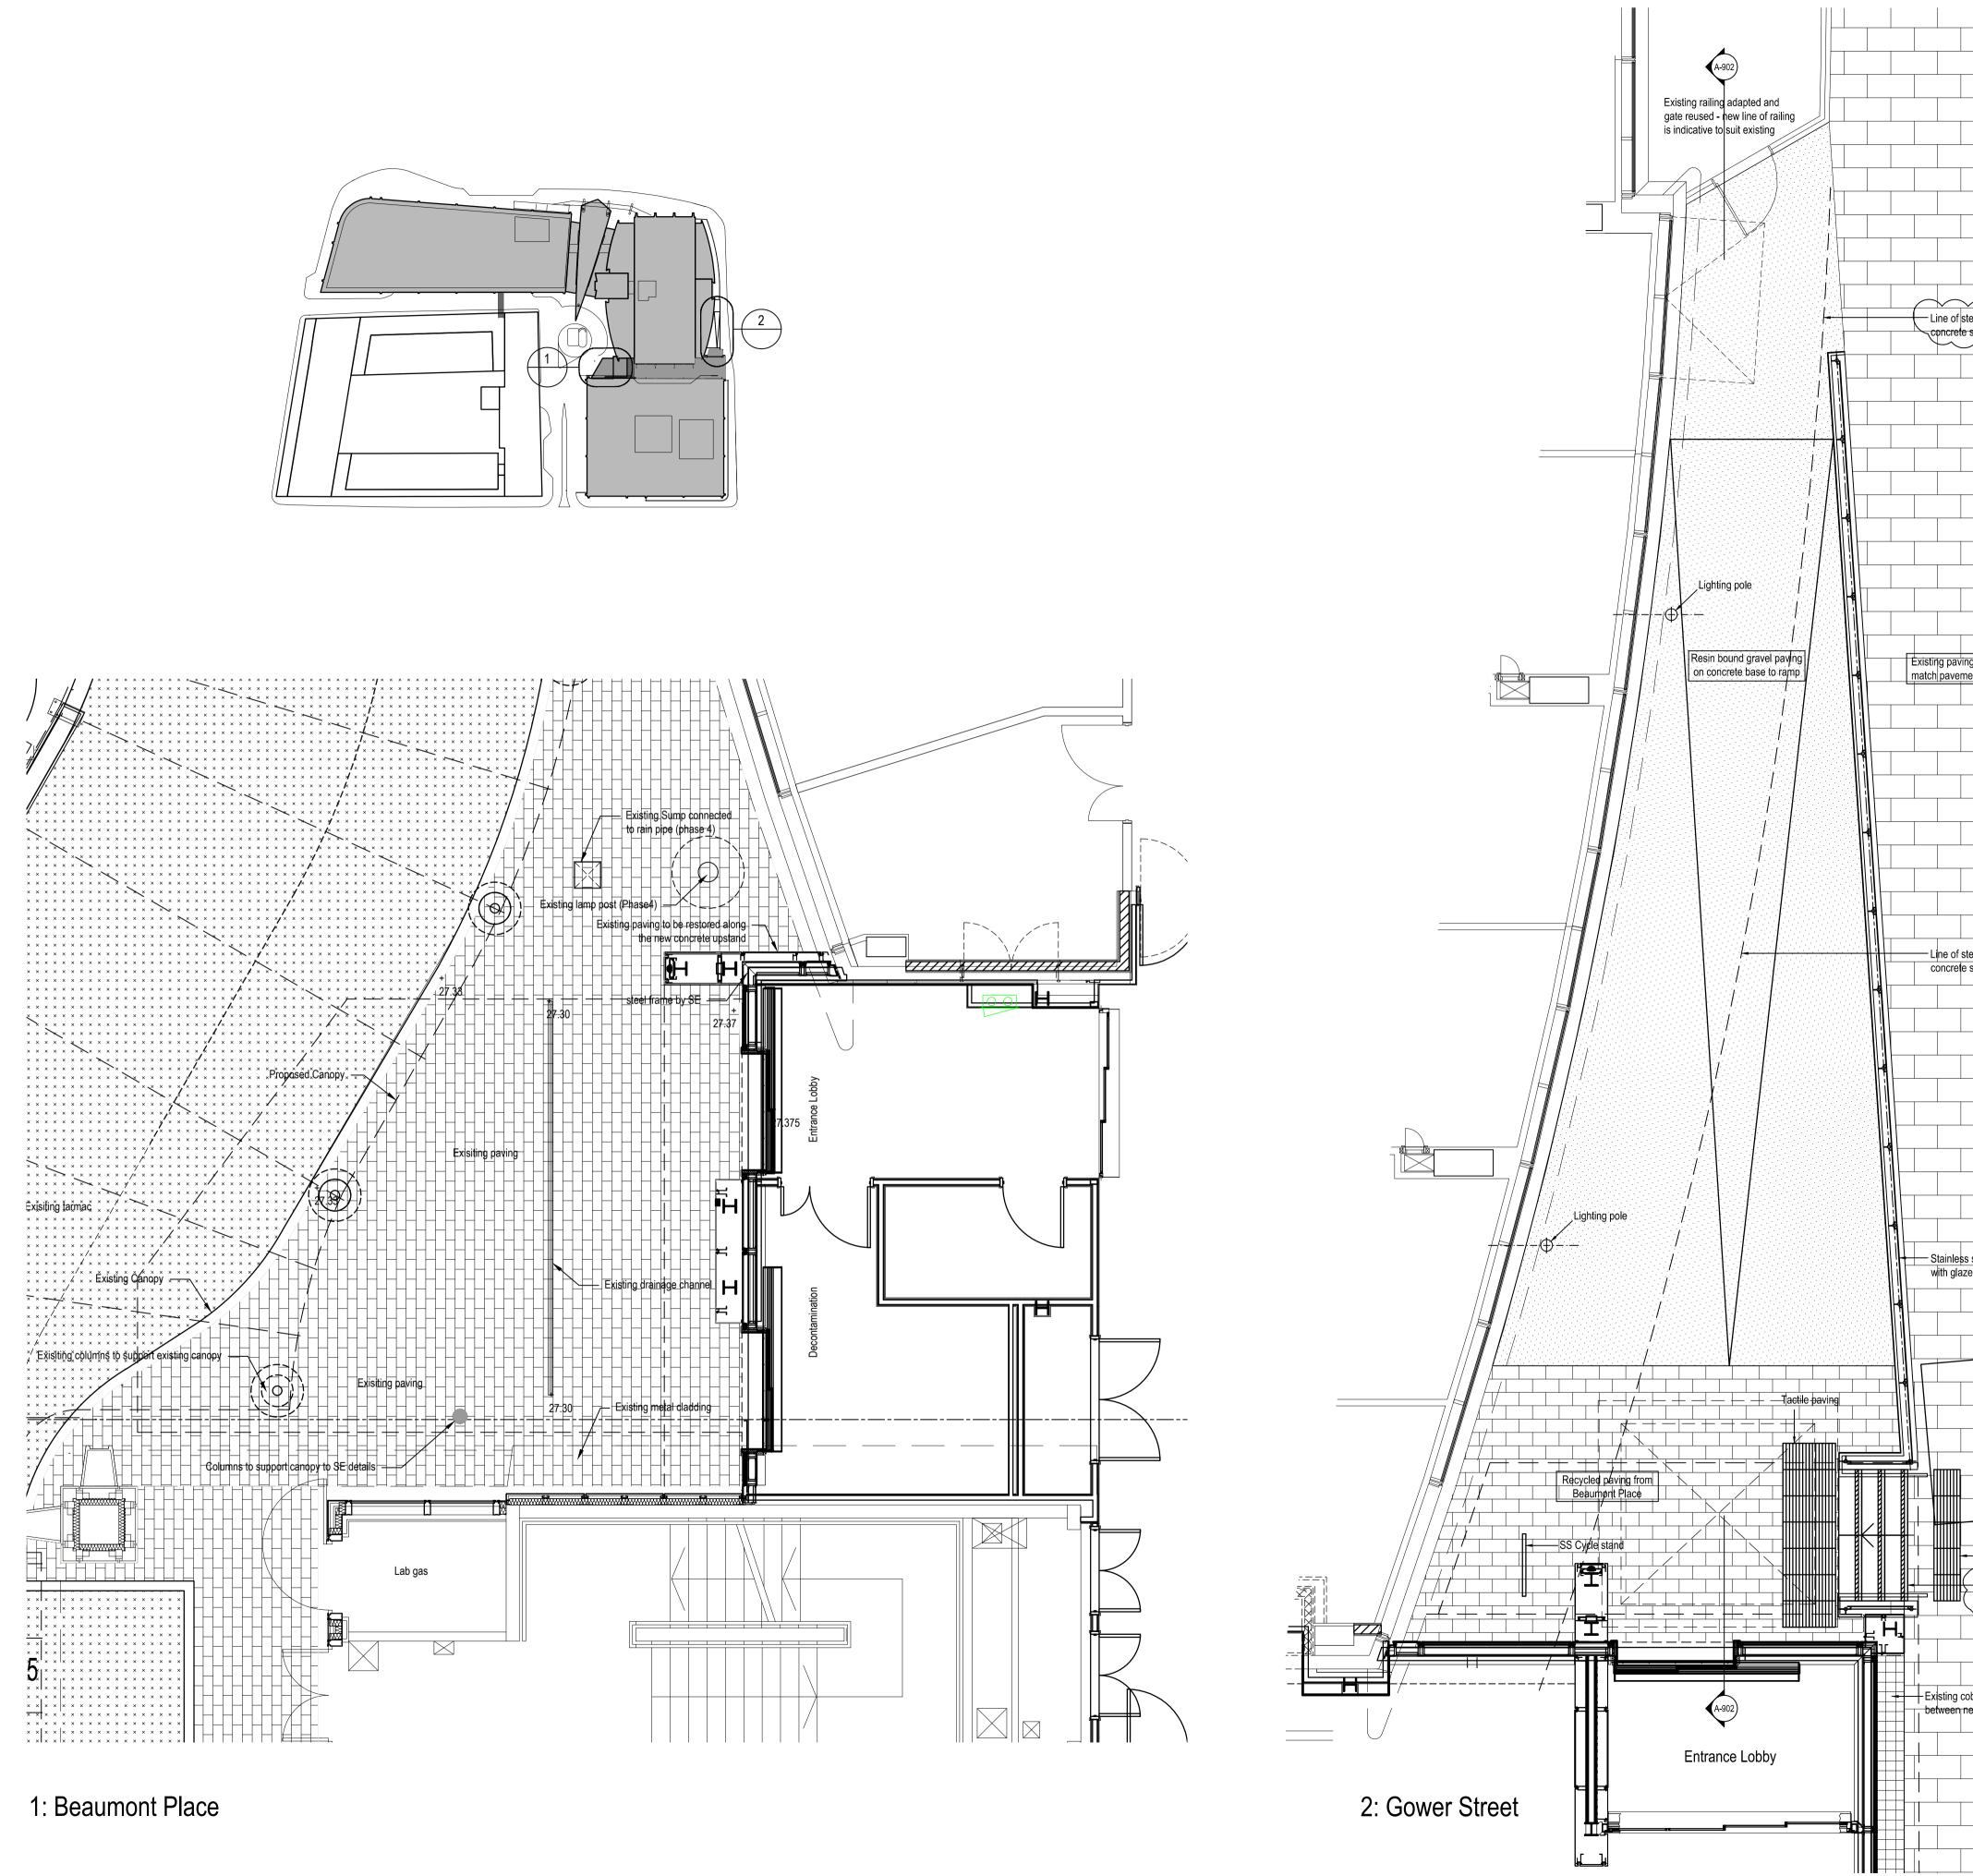

|              |               |                  |                      | Т |
|--------------|---------------|------------------|----------------------|---|
|              |               |                  |                      |   |
|              |               |                  |                      | Τ |
| p i          | n exis        | ting             | $\sum$               |   |
| lat<br>へ     | belo          | W                |                      | Τ |
|              |               |                  |                      |   |
|              |               |                  |                      |   |
|              |               |                  |                      | _ |
|              |               |                  |                      |   |
|              |               |                  |                      |   |
|              |               |                  |                      |   |
|              |               |                  |                      | _ |
|              |               |                  |                      |   |
|              |               |                  |                      | Т |
|              |               |                  |                      |   |
|              |               |                  |                      | Τ |
|              |               |                  |                      |   |
| re           | instat        | ed / to          | 2                    | Т |
| nt           | to Go         | wer S            | <u>t.</u>            |   |
|              |               |                  |                      | Т |
|              |               |                  |                      |   |
|              |               |                  |                      | Τ |
|              |               |                  |                      |   |
|              |               | l                |                      | Τ |
|              | L             |                  |                      |   |
|              |               |                  |                      |   |
|              |               |                  |                      |   |
|              |               |                  |                      | Ι |
|              |               |                  |                      |   |
| рi           | n exis        | ting             |                      |   |
| iat          | belo          | W                |                      |   |
|              |               |                  | <br>                 |   |
|              |               |                  |                      | - |
|              |               |                  |                      |   |
|              |               |                  |                      | _ |
|              |               |                  |                      |   |
|              |               |                  |                      | Т |
|              |               |                  |                      |   |
|              |               |                  |                      | Т |
|              |               |                  |                      |   |
|              |               |                  |                      | Τ |
| ste          | el har        | ndrail           |                      |   |
| d p          | anels         | , si un          |                      | Τ |
|              |               |                  |                      |   |
|              |               |                  |                      | Τ |
|              |               |                  |                      |   |
| 1            |               |                  |                      |   |
|              |               |                  |                      | - |
| 1            |               |                  |                      |   |
|              |               |                  |                      |   |
|              |               |                  | <br>                 |   |
|              |               |                  |                      | _ |
|              |               |                  |                      |   |
| -            |               | . ·              |                      | - |
|              | $\overline{}$ | pavin            |                      |   |
| D,           | e-cas         | t step<br>ting n | s with )<br>osings ) | T |
|              | ontras        |                  | ノ                    |   |
|              | ontras        |                  |                      |   |
|              |               |                  |                      |   |
|              |               |                  |                      | T |
| <u>ĕ</u> ( S | es reu        | Ised             |                      |   |
| <u>ĕ</u> ( S | es reu        | Ised             | lumns                |   |
| <u>ĕ</u> ( S | es reu        | Ised             | lumns                |   |
| <u>ĕ</u> ( S | es reu        | Ised             | lumns                |   |
| <u>ĕ</u> ( S | es reu        | Ised             | lumns                |   |
| <u>ĕ</u> ( S | es reu        | Ised             | lumns                |   |
| <u>ĕ</u> ( S | es reu        | Ised             |                      |   |
| <u>ĕ</u> ( S | es reu        | Ised             |                      |   |

## TITLE Landscape Plan Gower St, Beaumont PI, EGA Wing Entrance

----

\_\_\_\_

PROJECT

| н                                             | 01.02.2018 | Minor updates & notes added.                                                                                                                                                                                                                               | RH - HJ  |  |  |  |
|-----------------------------------------------|------------|------------------------------------------------------------------------------------------------------------------------------------------------------------------------------------------------------------------------------------------------------------|----------|--|--|--|
| G                                             | 05.01.2018 | Ramp finish updated to resin bound paving.                                                                                                                                                                                                                 | RH - HJ  |  |  |  |
| F                                             | 11.08.2017 | End point of ramp and gate inicated                                                                                                                                                                                                                        | RH-HJ    |  |  |  |
| E                                             | 15.11.2016 | Construction Issue                                                                                                                                                                                                                                         | RH - HJ  |  |  |  |
| D                                             | 27.09.2016 | Gower St. entrance updated:<br>Levels revised to suit site survey. Cycle<br>stand removed, and stair & handrail<br>adjacent to main entrance realigned to suit<br>site levels. Notes and dimensions added.<br>Boundary line thickness reduced for clarity. | RH - KBP |  |  |  |
| С                                             | 27.06.2016 | Spine wall to Beaumont Place entrance reduced in length.                                                                                                                                                                                                   | RH - HJ  |  |  |  |
| В                                             | 06.05.2016 | Tender Issue                                                                                                                                                                                                                                               | RH - HJ  |  |  |  |
| А                                             | 15.04.2016 | Tender Issue                                                                                                                                                                                                                                               | RH - HJ  |  |  |  |
| *                                             | 09.02.2016 | First Issue                                                                                                                                                                                                                                                | ED - RH  |  |  |  |
| Rev                                           | Date       | Comment                                                                                                                                                                                                                                                    | L1 - L2  |  |  |  |
| Key - L1 = level 1 drawn L2 - level 2 checked |            |                                                                                                                                                                                                                                                            |          |  |  |  |