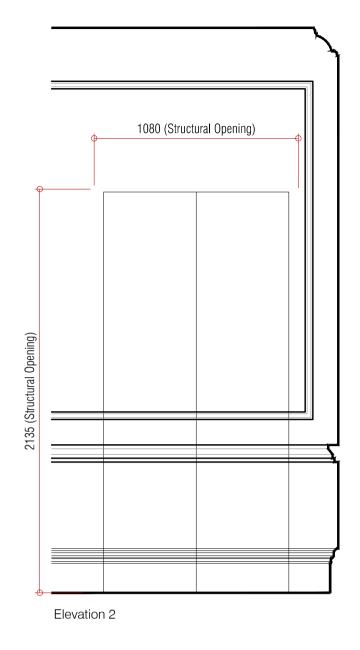

Section

New Ground Floor Doors - Traditional Door

| Door:                                                              | New softwood door with fielded panels.                                   |
|--------------------------------------------------------------------|--------------------------------------------------------------------------|
|                                                                    | Style and detail to match existing.                                      |
| Fire Deere:                                                        | New paint finish; colour TBC.<br>FD30 door with intumescent fire / smoke |
| The Doors.                                                         | seal fitted to head and sides of door and                                |
|                                                                    | self-close.                                                              |
| Ironmongery: Carlisle Brass Delamain Range in Satin Nickel finish. |                                                                          |
| Architrave:                                                        | New architrave to match existing.                                        |
| Note:                                                              | All works to be in accordance with                                       |
|                                                                    | Conservation Specifications.                                             |
|                                                                    |                                                                          |