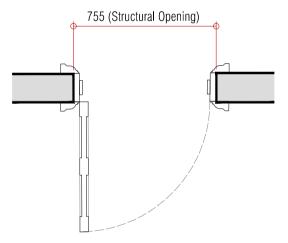

Section

New Ground Floor Doors - Traditional Door

| Door:                                                              | New softwood door with fielded panels.                                   |
|--------------------------------------------------------------------|--------------------------------------------------------------------------|
|                                                                    | Style and detail to match existing.                                      |
| Fire Deere:                                                        | New paint finish; colour TBC.<br>FD30 door with intumescent fire / smoke |
| The Doors.                                                         | seal fitted to head and sides of door and                                |
|                                                                    | self-close.                                                              |
| Ironmongery: Carlisle Brass Delamain Range in Satin Nickel finish. |                                                                          |
| Architrave:                                                        | New architrave to match existing.                                        |
| Note:                                                              | All works to be in accordance with                                       |
|                                                                    | Conservation Specifications.                                             |
|                                                                    |                                                                          |