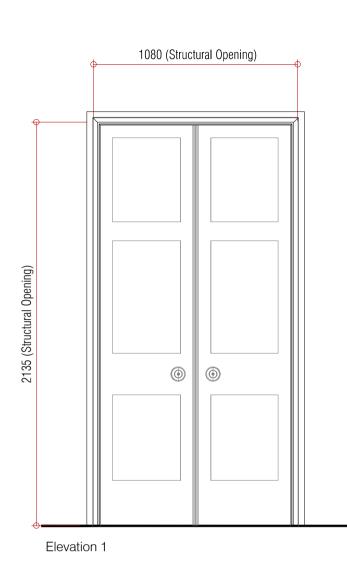

Section

New Ground Floor Doors - Traditional Door

| Door:                                                              | New softwood door with fielded panels.                                   |
|--------------------------------------------------------------------|--------------------------------------------------------------------------|
|                                                                    | Style and detail to match existing.                                      |
| Fire Deere:                                                        | New paint finish; colour TBC.<br>FD30 door with intumescent fire / smoke |
| The Doors.                                                         | seal fitted to head and sides of door and                                |
|                                                                    | self-close.                                                              |
| Ironmongery: Carlisle Brass Delamain Range in Satin Nickel finish. |                                                                          |
| Architrave:                                                        | New architrave to match existing.                                        |
| Note:                                                              | All works to be in accordance with                                       |
|                                                                    | Conservation Specifications.                                             |
|                                                                    |                                                                          |