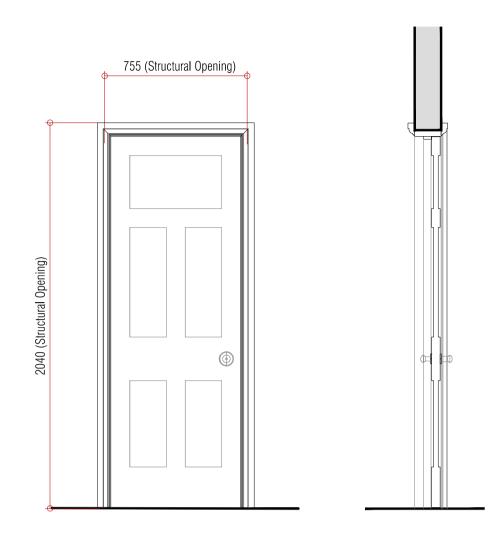

Section

New Ground Floor Doors - Traditional Door

| Door:                                                              | New softwood door with fielded panels.                                   |
|--------------------------------------------------------------------|--------------------------------------------------------------------------|
|                                                                    | Style and detail to match existing.                                      |
| Fire Deere:                                                        | New paint finish; colour TBC.<br>FD30 door with intumescent fire / smoke |
| The Doors.                                                         | seal fitted to head and sides of door and                                |
|                                                                    | self-close.                                                              |
| Ironmongery: Carlisle Brass Delamain Range in Satin Nickel finish. |                                                                          |
| Architrave:                                                        | New architrave to match existing.                                        |
| Note:                                                              | All works to be in accordance with                                       |
|                                                                    | Conservation Specifications.                                             |
|                                                                    |                                                                          |