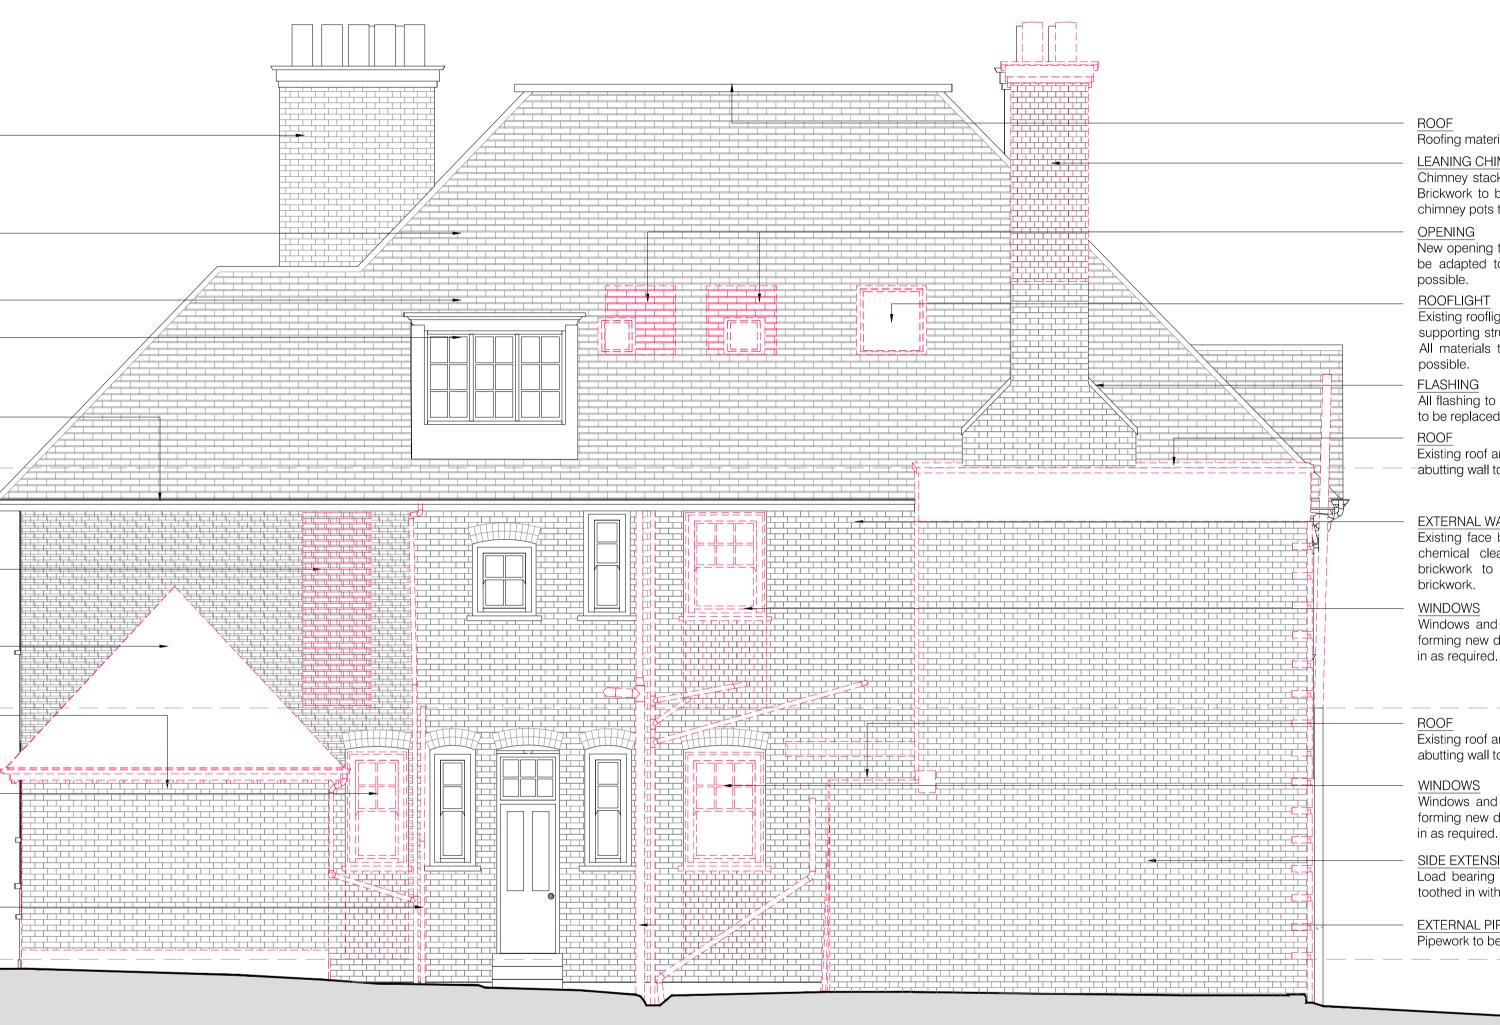

SIDE EXTENSION Load bearing walls and roof structure to be removed. Where brickwork is toothed in with masonry forming flank wall, this is to be carefully cut-out.

WINDOW Existing window and associated ironmongery to be removed.

EXTERNAL PIPEWORK – Pipework to be removed and re-configured to suit new proposals.

Ground FFL 88.34

| SCAL | 0 0.5<br>E - 1:50      | 1 | 1.5 |     | 2.5 m      |     |
|------|------------------------|---|-----|-----|------------|-----|
| Rev: | Comments:              |   |     | By: | Date:      | Cli |
| А    | Amended rooflight/note |   |     | DW  | 14-06-2018 | -   |

Do not scale this drawing All dimensions must be checked on site All rights reserved. No reproduction in any material form is permitted without consent.

Roofing material to be removed and replaced to suit proposals.

### LEANING CHIMNEY

Chimney stack to be re-built as per Structural Engineer's recommendation. Brickwork to be carefully removed and re-used. Any damaged bricks and chimney pots to be replaced to match existing.

New opening to be formed within existing roof. Roof supporting structure to be adapted to suit new rooflights. Any roof tiles to be salvaged where

Existing rooflight and associated ironmongery to be removed. Roof opening supporting structure to be adapted to suit new proposed rooflight position. All materials to match existing. Salvaged roof tiles to be re-used where

All flashing to be checked and repaired as required. Any damaged flashing to be replaced with matching material.

Existing roof and associated structure to be removed. Any fixings/flashing to -abutting wall to be carefully removed as to not damage brickwork.

### EXTERNAL WALL

Existing face brickwork to be cleaned using water based system only; no chemical clean permitted. Masonry to be re-pointed; any damaged brickwork to be repaired where possible or replaced with matching

Windows and associated ironmongery to be removed. Cill to be lowered forming new door opening. Brickwork to be carefully cut-out and/or toothed in as required. Re-use salvaged brickwork where possible.

Existing roof and associated structure to be removed. Any fixings/flashing to abutting wall to be carefully removed as to not damage brickwork.

Windows and associated ironmongery to be removed. Cill to be lowered forming new door opening. Brickwork to be carefully cut-out and/or toothed in as required. Re-use salvaged brickwork where possible.

### SIDE EXTENSION

Load bearing walls and roof structure to be removed. Where brickwork is toothed in with masonry forming flank wall, this is to be carefully cut-out.

### EXTERNAL PIPEWORK

Pipework to be removed and re-configured to suit new proposals.