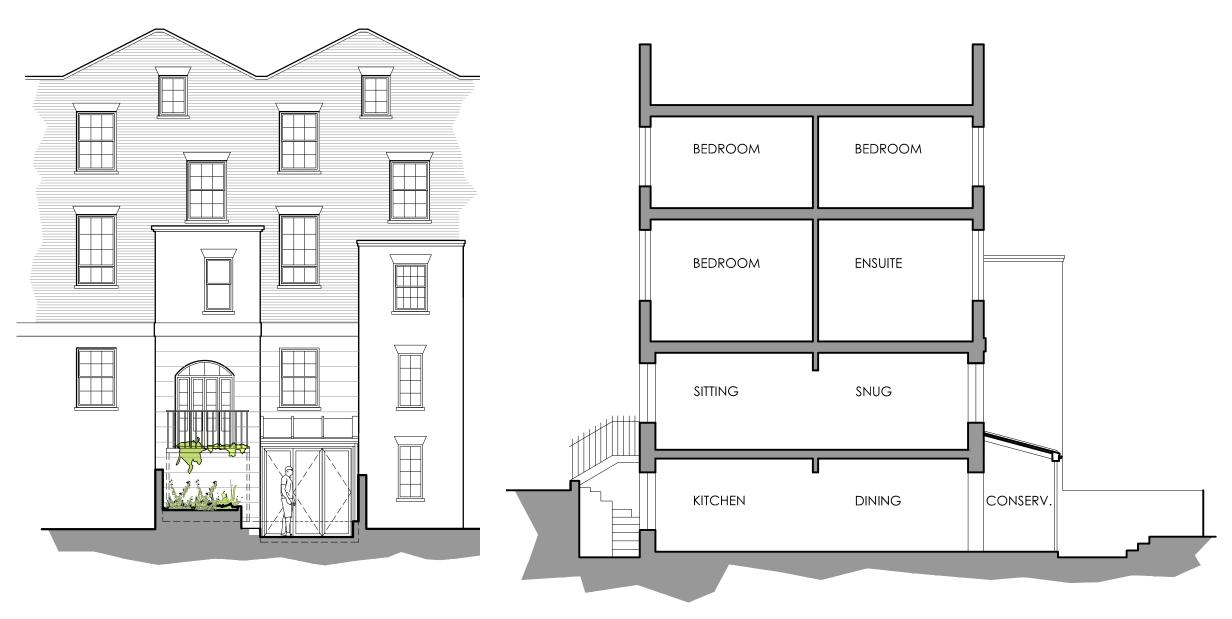

Rear Elevation Cross Section

| M @ 1:10/100/1000                                                                             | 0.5/5/50 | M @ 1:5/50/500                              | 0.25/2.5/25 |                            | Title:                             |
|-----------------------------------------------------------------------------------------------|----------|---------------------------------------------|-------------|----------------------------|------------------------------------|
|                                                                                               |          |                                             |             | Mr & Mrs T. Clifford       | Proposed Elevation & Cross Section |
|                                                                                               | 1/10/100 | M @ 1:1250/2500                             | 50/100      | Project:                   |                                    |
| NOTE:<br>This drawing is the copyright of Robert Redford Architects.                          |          | REVISION:<br>A 15/03/2018 General Revisions |             | 5 Řothwell Street, Camden. |                                    |
| Based upon or reproduced from the Ordnance Survey map with the                                |          |                                             |             |                            |                                    |
| permission of The Controller of Her Majesty's Stationery Office © Crow<br>copyright reserved. | vn       |                                             |             |                            | Status:                            |
|                                                                                               |          |                                             |             |                            |                                    |